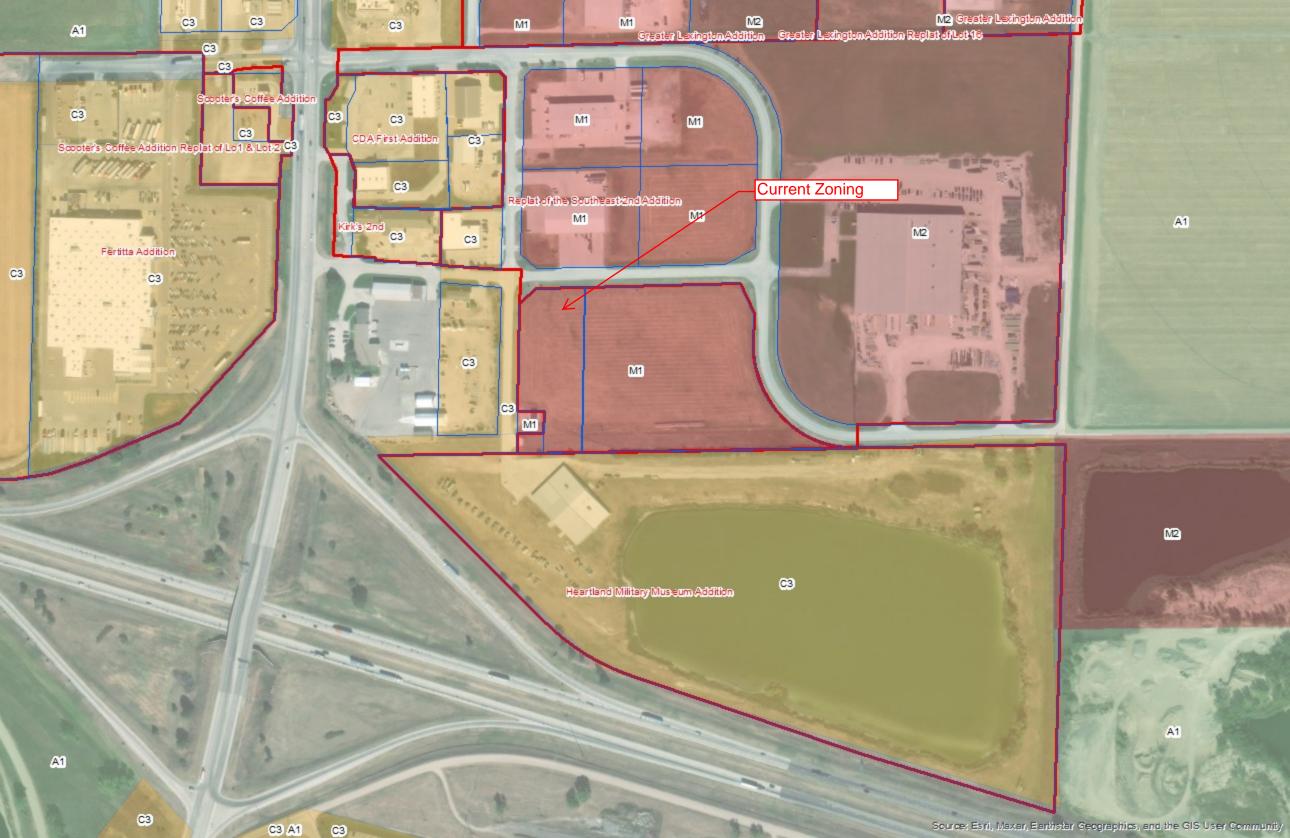

## **APPLICATION FOR REZONING**

\*For an amendment to the zoning map, items 1 through 12 must be filled out completely before acceptance of this application for processing.

| 1. Property Owner's Name Lexington, HIE, LLC\City of Lexington |                                                                            |
|----------------------------------------------------------------|----------------------------------------------------------------------------|
| 2. Property Owner's Address 1000 O Street, Lincoln, NE 68508   |                                                                            |
| 3. Telephone NumberE-I                                         | Mail Address                                                               |
| 4. Developer's Name Same                                       |                                                                            |
| 5. Developer's Address                                         |                                                                            |
| 6. Telephone NumberE-                                          | Mail Address                                                               |
| 7. Present Use of Subject Property Currently unused            |                                                                            |
| 8. Proposed Use of Subject Property Hotel                      |                                                                            |
| 9. Present Zoning M-1 Re                                       | equested Zoning C-3                                                        |
| 10. Legal Description of Property Requested to be              | Rezoned TRACT 1 OF ADMIN REPLAT OF LOT 9 IN REPLAT OF SOUTHEAST SECOND ADD |
|                                                                |                                                                            |
| Approximate Street Address and Location                        | Heartland Road                                                             |
| 11. Area of Subject Property, Square Feet and/or A             | cres 2.4 Acres                                                             |
| 12. Zoning of Adjacent Properties                              |                                                                            |
| North: M-1                                                     | South: <u>C-3</u>                                                          |
| East: <u>M-1</u>                                               | West: <u>C-3</u>                                                           |
| The following information must be submitted at the             | time of application:                                                       |
| () Vicinity Map                                                | <u>,</u>                                                                   |
| () Copy of Site Plan (8 ½ X 11 or digital copy                 | )                                                                          |