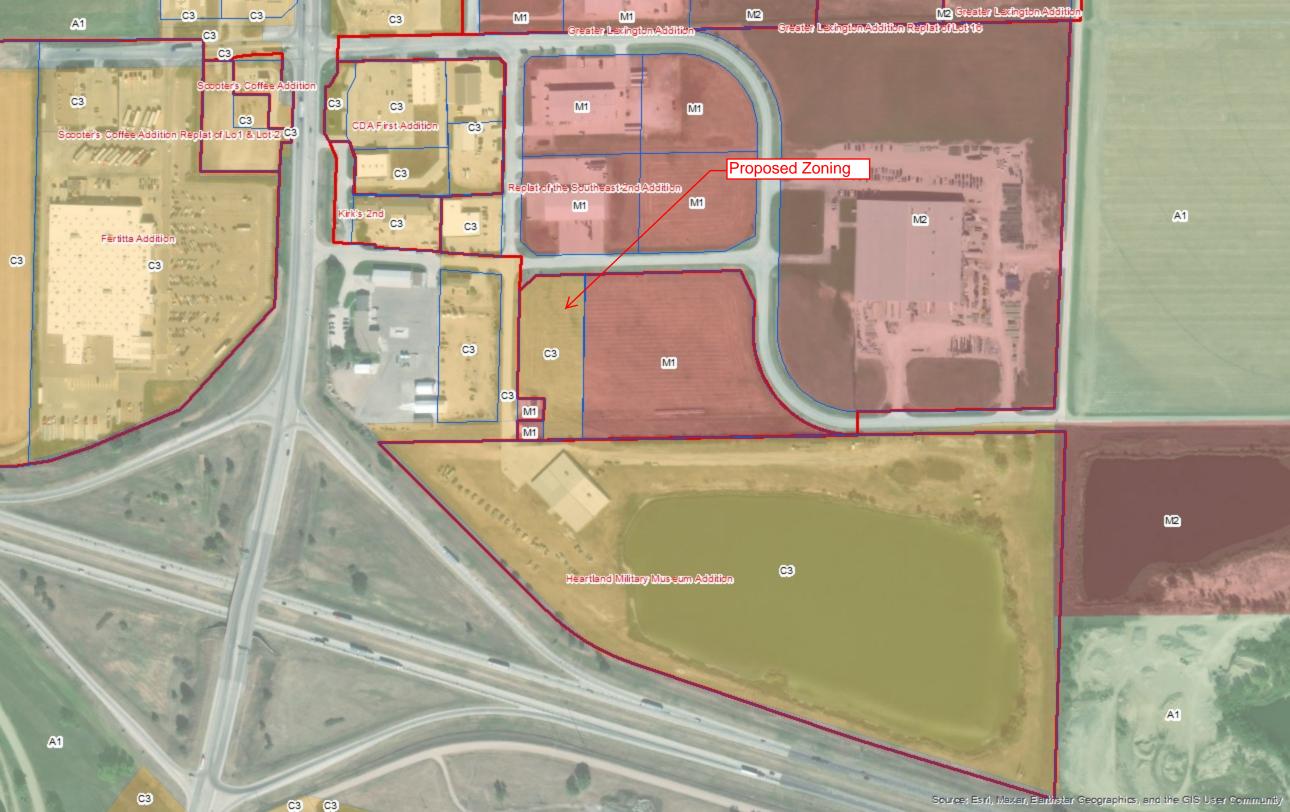

## **APPLICATION FOR REZONING**

\*For an amendment to the zoning map, items 1 through 12 must be filled out completely before acceptance of this application for processing.

| 1. Property Owner's Name Lexington, HIE, LLC\City of Lexington |                                                                            |
|----------------------------------------------------------------|----------------------------------------------------------------------------|
| 2. Property Owner's Address 1000 O Street, Lincoln, NE 68508   |                                                                            |
| 3. Telephone NumberE-I                                         | Mail Address                                                               |
| 4. Developer's Name Same                                       |                                                                            |
| 5. Developer's Address                                         |                                                                            |
| 6. Telephone NumberE-                                          | Mail Address                                                               |
| 7. Present Use of Subject Property Currently unused            |                                                                            |
| 8. Proposed Use of Subject Property Hotel                      |                                                                            |
| 9. Present Zoning M-1 Re                                       | equested Zoning C-3                                                        |
| 10. Legal Description of Property Requested to be              | Rezoned TRACT 1 OF ADMIN REPLAT OF LOT 9 IN REPLAT OF SOUTHEAST SECOND ADD |
|                                                                |                                                                            |
| Approximate Street Address and Location                        | Heartland Road                                                             |
| 11. Area of Subject Property, Square Feet and/or A             | cres 2.4 Acres                                                             |
| 12. Zoning of Adjacent Properties                              |                                                                            |
| North: M-1                                                     | South: <u>C-3</u>                                                          |
| East: <u>M-1</u>                                               | West: <u>C-3</u>                                                           |
| The following information must be submitted at the             | time of application:                                                       |
| () Vicinity Map                                                | <u>,</u>                                                                   |
| () Copy of Site Plan (8 ½ X 11 or digital copy                 | )                                                                          |