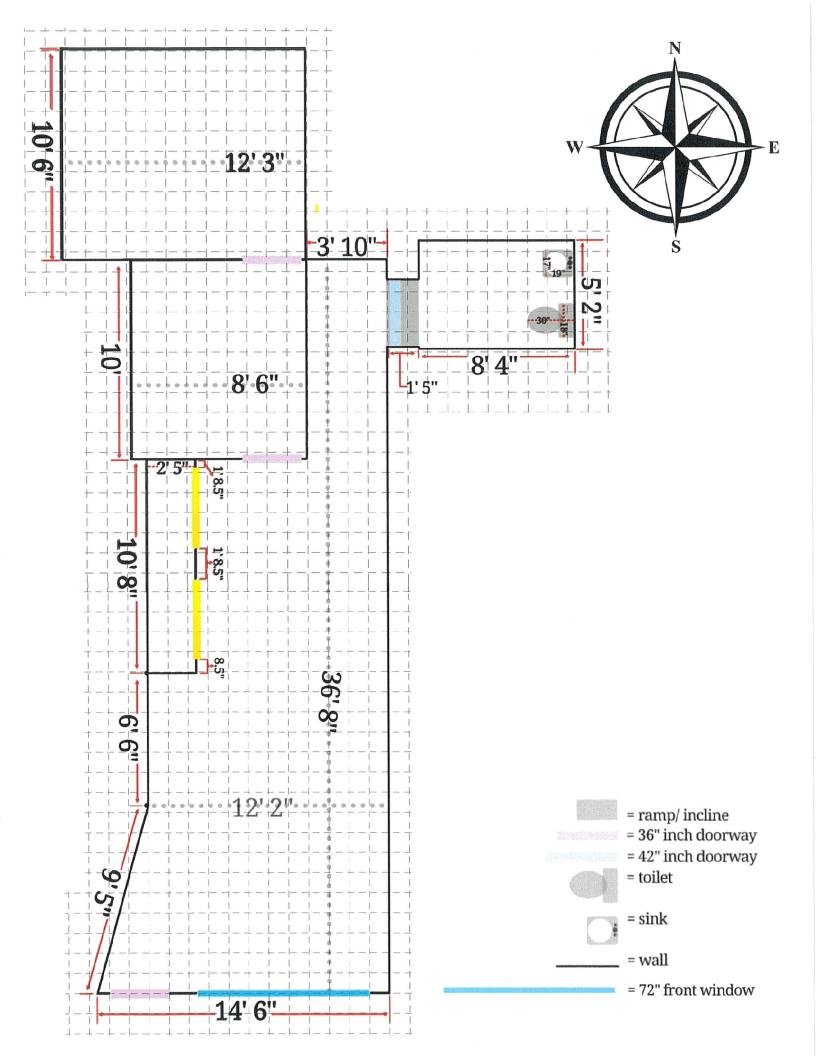

| Filing Fee <u>\$100.00</u>                        | Accepted By             |





# City of Lexington Conditional Use Permit

#### Conditional Use Permit for a Church

| municipal corp | al Use Permit issued this day of, 2025, by the City of Lexington, a poration in the County of Dawson County, Nebraska ("City") to the Obed Arreaga pursuant to the Lexington Zoning Ordinance.                      |
|----------------|---------------------------------------------------------------------------------------------------------------------------------------------------------------------------------------------------------------------|
| WHEREAS,       | Owner wishes to develop a church/storefront church upon the following described tract of land within the City of Lexington zoning jurisdiction:                                                                     |
|