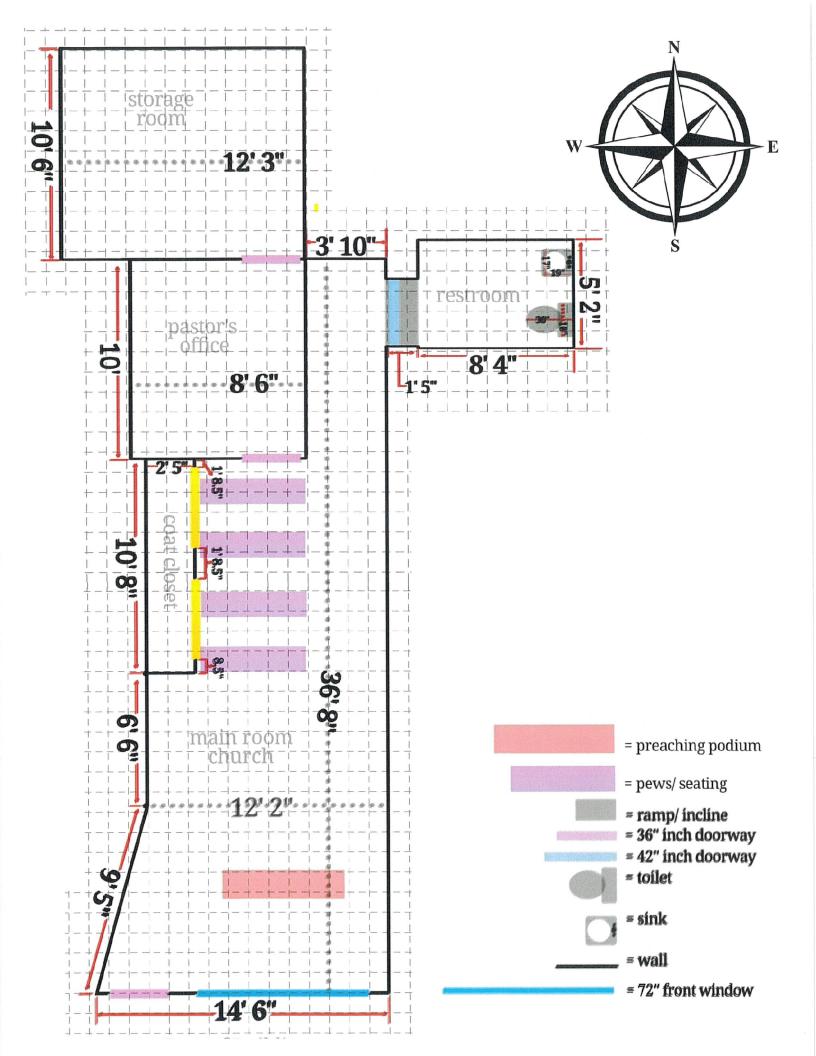

| Filing Fee <u>\$100.00</u>                        | Accepted By             |





# City of Lexington Conditional Use Permit

#### Conditional Use Permit for a Church

| municipal corp | al Use Permit issued this day of, 2025, by the City of Lexington, a poration in the County of Dawson County, Nebraska ("City") to the Obed Arreaga pursuant to the Lexington Zoning Ordinance.                      |
|----------------|---------------------------------------------------------------------------------------------------------------------------------------------------------------------------------------------------------------------|
| WHEREAS,       | Owner wishes to develop a church/storefront church upon the following described tract of land within the City of Lexington zoning jurisdiction:                                                                     |
|