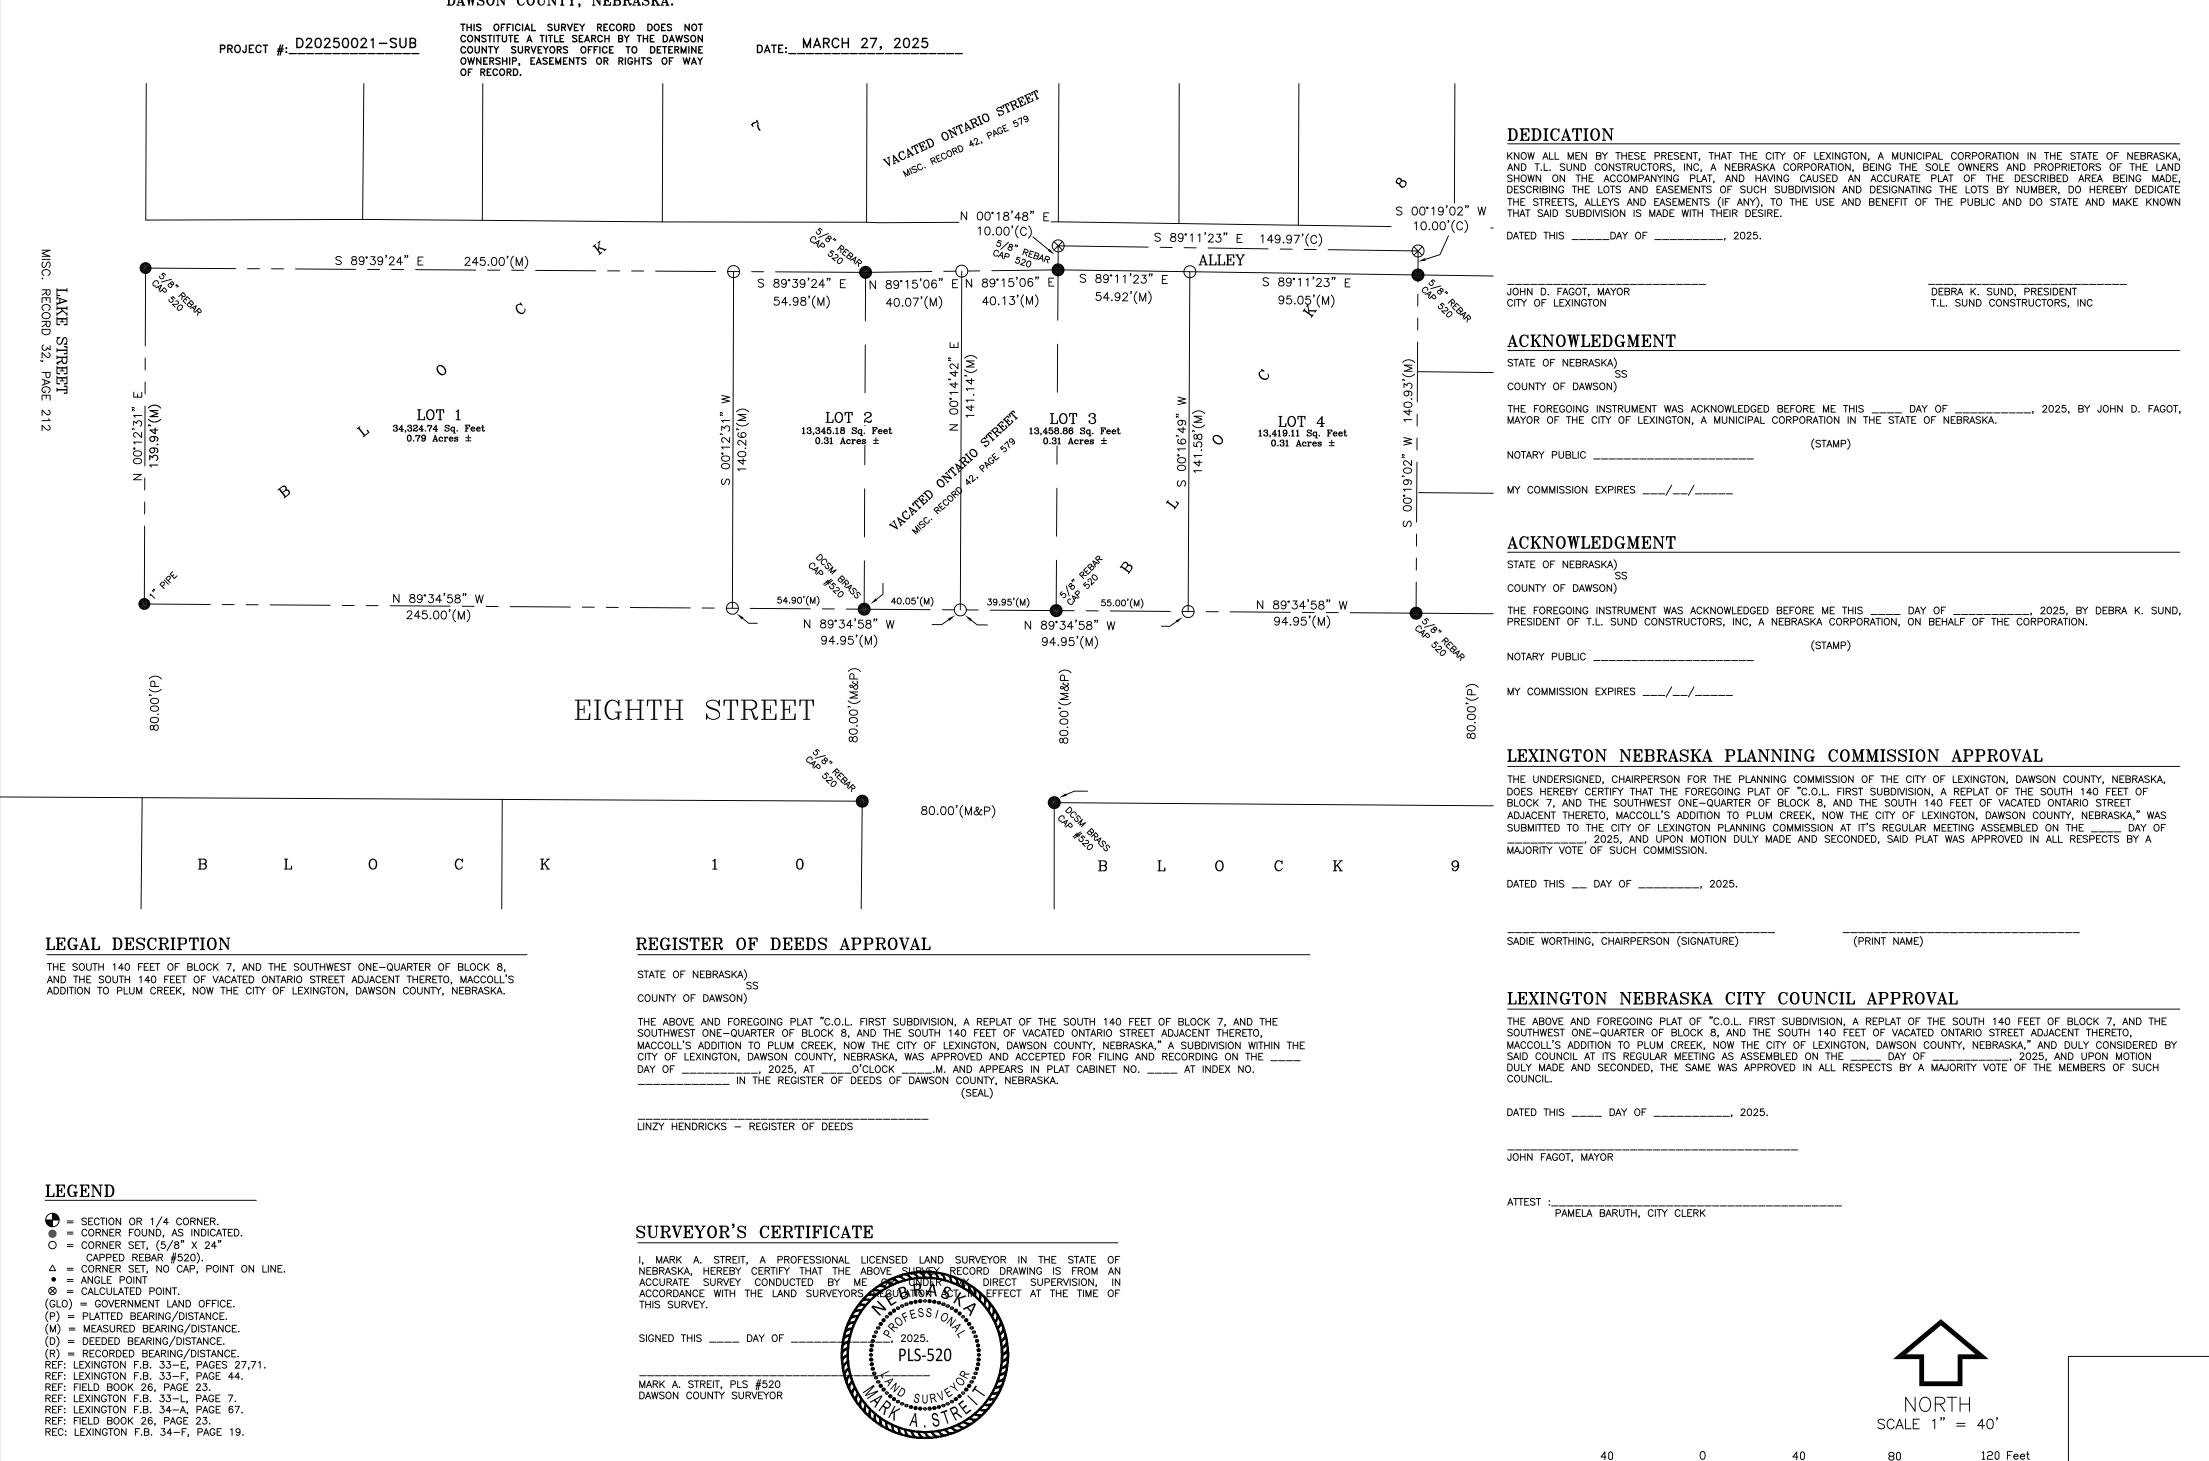

## C.O.L. FIRST SUBDIVISION

A REPLAT OF THE SOUTH 140 FEET OF BLOCK 7, AND THE SOUTHWEST ONE-QUARTER OF BLOCK 8, AND THE SOUTH 140 FEET OF VACATED ONTARIO STREET ADJACENT THEREOF, MACCOLL'S ADDITION TO PLUM CREEK, NOW THE CITY OF LEXINGTON, DAWSON COUNTY, NEBRASKA.

BASIS OF BEARINGS

ASSUMED BEARINGS