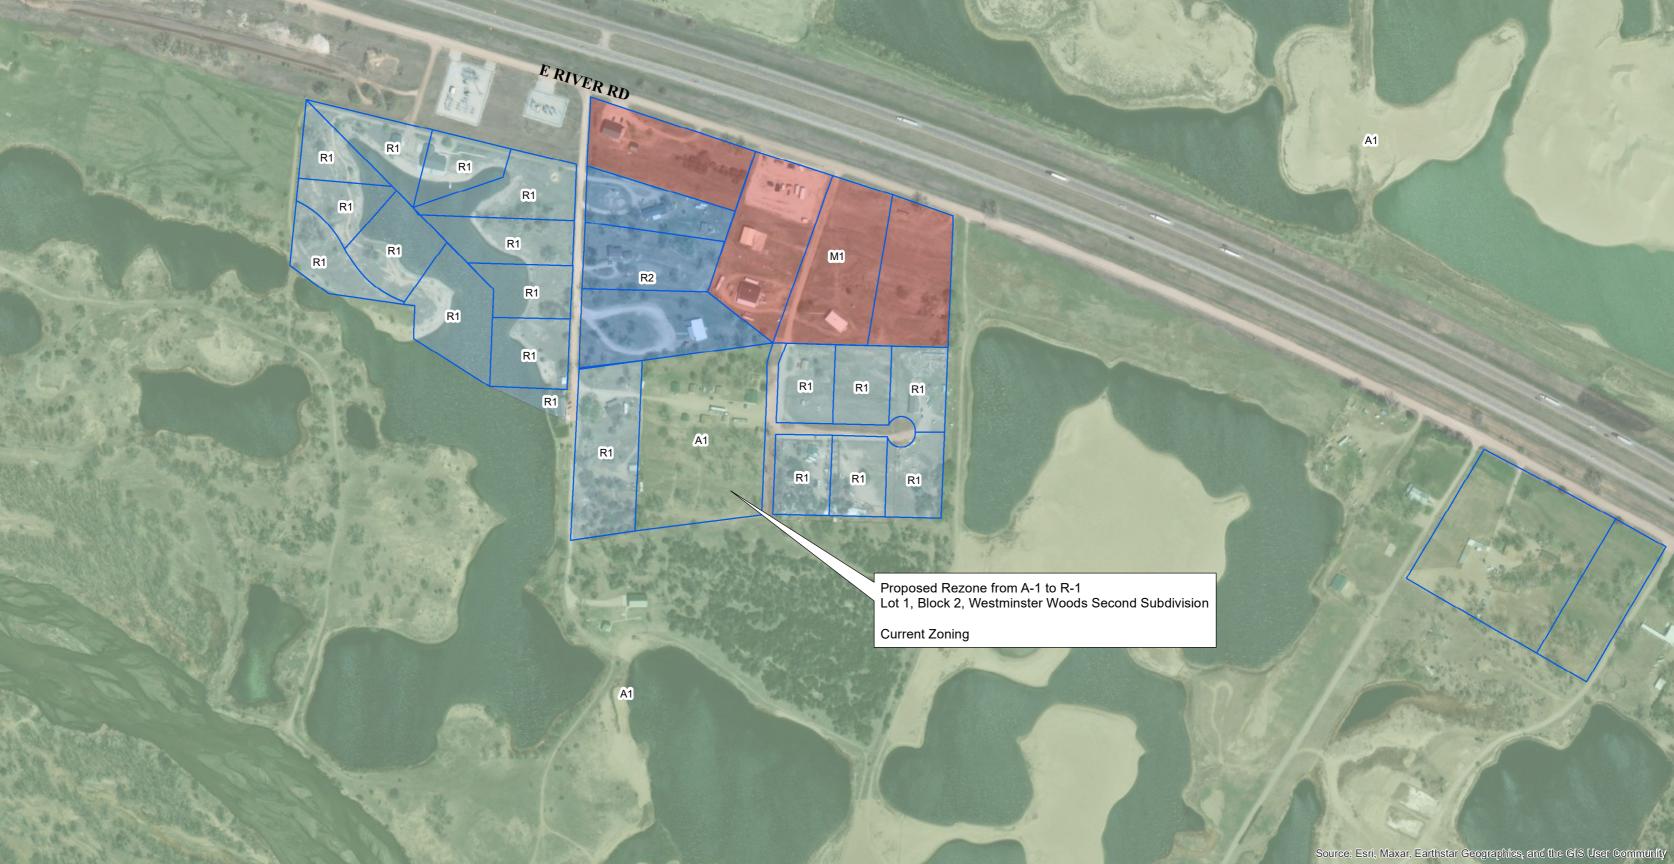

APPLICATION FOR REZONING

| *For an amendment to the zoning map, it acceptance of this application for process                                                                                                                                                                                                                                                                        | tems 1 through 12 must be filled out completely before sing. |
|-----------------------------------------------------------------------------------------------------------------------------------------------------------------------------------------------------------------------------------------------------------------------------------------------------------------------------------------------------------|--------------------------------------------------------------|
| 1. Property Owner's Name                                                                                                                                                                                                                                                                                                                                  | se figueroa - Ruie                                           |
| 2. Property Owner's Address                                                                                                                                                                                                                                                                                                                               | 227 Drive 434 Lexington NE                                   |
| 3. Telephone Number (308) 651 0765 E-Mail Address JFR8051 @ Gmail. Com                                                                                                                                                                                                                                                                                    |                                                              |
| 4. Developer's Name Josua                                                                                                                                                                                                                                                                                                                                 | 2 figueroa - Ruiz                                            |
| 5. Developer's Address 804                                                                                                                                                                                                                                                                                                                                | w Maple of Lexington NE                                      |
| 6. Telephone Number 308 (051                                                                                                                                                                                                                                                                                                                              | 0765E-Mail Address JF 28051 @ Quail. (au                     |
| 7. Present Use of Subject Property                                                                                                                                                                                                                                                                                                                        | toradge/Parking/office                                       |
| 8. Proposed Use of Subject Property                                                                                                                                                                                                                                                                                                                       | Single family Residential                                    |
| 9. Present Zoning A                                                                                                                                                                                                                                                                                                                                       | Requested Zoning R-                                          |
| 10. Legal Description of Property Requested to be Rezoned 21-9-21 0000 834 Lot /                                                                                                                                                                                                                                                                          |                                                              |
| Block 2 westministe                                                                                                                                                                                                                                                                                                                                       | or woods Second SubDiv Pt Government Lot                     |
| Approximate Street Address and Loc                                                                                                                                                                                                                                                                                                                        | ation 75227 Drive 434 Lexington NE                           |
| 11. Area of Subject Property, Square Feet and/or Acres 3.08 Acres                                                                                                                                                                                                                                                                                         |                                                              |
| 12. Zoning of Adjacent Properties                                                                                                                                                                                                                                                                                                                         |                                                              |
| North: Q\ East: Q\                                                                                                                                                                                                                                                                                                                                        | South: A l                                                   |
| East                                                                                                                                                                                                                                                                                                                                                      | West.                                                        |
| The following information must be submitted at the time of application:  ( ) Vicinity Map  ( ) Copy of Site Plan (8 ½ X 11 or digital copy)                                                                                                                                                                                                               |                                                              |
| I/We, the undersigned, do hereby acknowledge that I/We do agree with the provisions and requirements for an application for rezoning as described above. I/We the undersigned do hereby agree to allow City of Lexington employees or agents working for the City of Lexington to enter the above referenced property as it pertains to this application. |                                                              |
| Signature of Owner                                                                                                                                                                                                                                                                                                                                        | Signature of Applicant                                       |
| Signature of Owner                                                                                                                                                                                                                                                                                                                                        | Signature of Applicant                                       |
| Administrative Use Only                                                                                                                                                                                                                                                                                                                                   |                                                              |
| Date Submitted                                                                                                                                                                                                                                                                                                                                            | Case Number                                                  |
| Filing Fee <u>\$100.00</u>                                                                                                                                                                                                                                                                                                                                | Accepted By                                                  |
| Cert. Of Ownership                                                                                                                                                                                                                                                                                                                                        | Date Advertised                                              |
| Date Sign Posted                                                                                                                                                                                                                                                                                                                                          | Date of Public Hearing                                       |