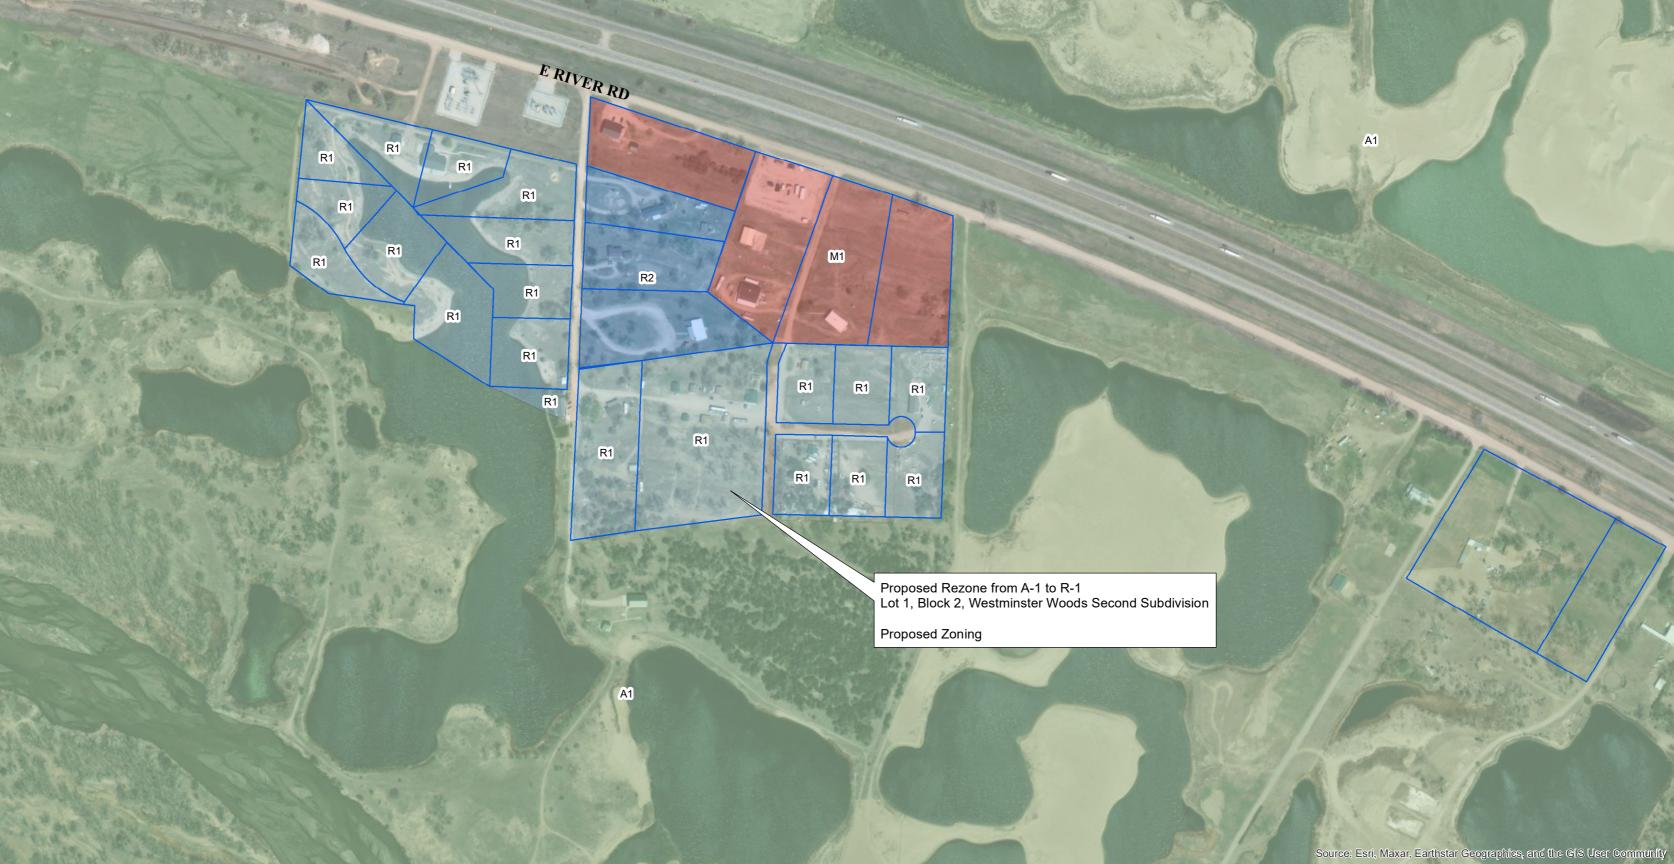

APPLICATION FOR REZONING

| *For an amendment to the zoning map, it acceptance of this application for process                                                                                                                                                                                                                                                                        | tems 1 through 12 must be filled out completely before sing. |
|-----------------------------------------------------------------------------------------------------------------------------------------------------------------------------------------------------------------------------------------------------------------------------------------------------------------------------------------------------------|--------------------------------------------------------------|
| 1. Property Owner's Name                                                                                                                                                                                                                                                                                                                                  | se figueroa - Ruie                                           |
| 2. Property Owner's Address                                                                                                                                                                                                                                                                                                                               | 227 Drive 434 Lexington NE                                   |
| 3. Telephone Number (308) 651 0765 E-Mail Address JFR8051 @ Gmail. Com                                                                                                                                                                                                                                                                                    |                                                              |
| 4. Developer's Name Josua                                                                                                                                                                                                                                                                                                                                 | 2 figueroa - Ruiz                                            |
| 5. Developer's Address 804                                                                                                                                                                                                                                                                                                                                | w Maple of Lexington NE                                      |
| 6. Telephone Number 308 (051                                                                                                                                                                                                                                                                                                                              | 0765E-Mail Address JF 28051 @ Quail. (au                     |
| 7. Present Use of Subject Property                                                                                                                                                                                                                                                                                                                        | toradge/Parking/office                                       |
| 8. Proposed Use of Subject Property                                                                                                                                                                                                                                                                                                                       | Single family Residential                                    |
| 9. Present Zoning A                                                                                                                                                                                                                                                                                                                                       | Requested Zoning R-                                          |
| 10. Legal Description of Property Requested to be Rezoned 21-9-21 0000 834 Lot /                                                                                                                                                                                                                                                                          |                                                              |
| Block 2 westministe                                                                                                                                                                                                                                                                                                                                       | or woods Second SubDiv Pt Government Lot                     |
| Approximate Street Address and Loc                                                                                                                                                                                                                                                                                                                        | ation 75227 Drive 434 Lexington NE                           |
| 11. Area of Subject Property, Square Feet and/or Acres 3.08 Acres                                                                                                                                                                                                                                                                                         |                                                              |
| 12. Zoning of Adjacent Properties                                                                                                                                                                                                                                                                                                                         |                                                              |
| North: Q\ East: Q\                                                                                                                                                                                                                                                                                                                                        | South: A l                                                   |
| East                                                                                                                                                                                                                                                                                                                                                      | West.                                                        |
| The following information must be submitted at the time of application:  ( ) Vicinity Map  ( ) Copy of Site Plan (8 ½ X 11 or digital copy)                                                                                                                                                                                                               |                                                              |
| I/We, the undersigned, do hereby acknowledge that I/We do agree with the provisions and requirements for an application for rezoning as described above. I/We the undersigned do hereby agree to allow City of Lexington employees or agents working for the City of Lexington to enter the above referenced property as it pertains to this application. |                                                              |
| Signature of Owner                                                                                                                                                                                                                                                                                                                                        | Signature of Applicant                                       |
| Signature of Owner                                                                                                                                                                                                                                                                                                                                        | Signature of Applicant                                       |
| Administrative Use Only                                                                                                                                                                                                                                                                                                                                   |                                                              |
| Date Submitted                                                                                                                                                                                                                                                                                                                                            | Case Number                                                  |
| Filing Fee <u>\$100.00</u>                                                                                                                                                                                                                                                                                                                                | Accepted By                                                  |
| Cert. Of Ownership                                                                                                                                                                                                                                                                                                                                        | Date Advertised                                              |
| Date Sign Posted                                                                                                                                                                                                                                                                                                                                          | Date of Public Hearing                                       |