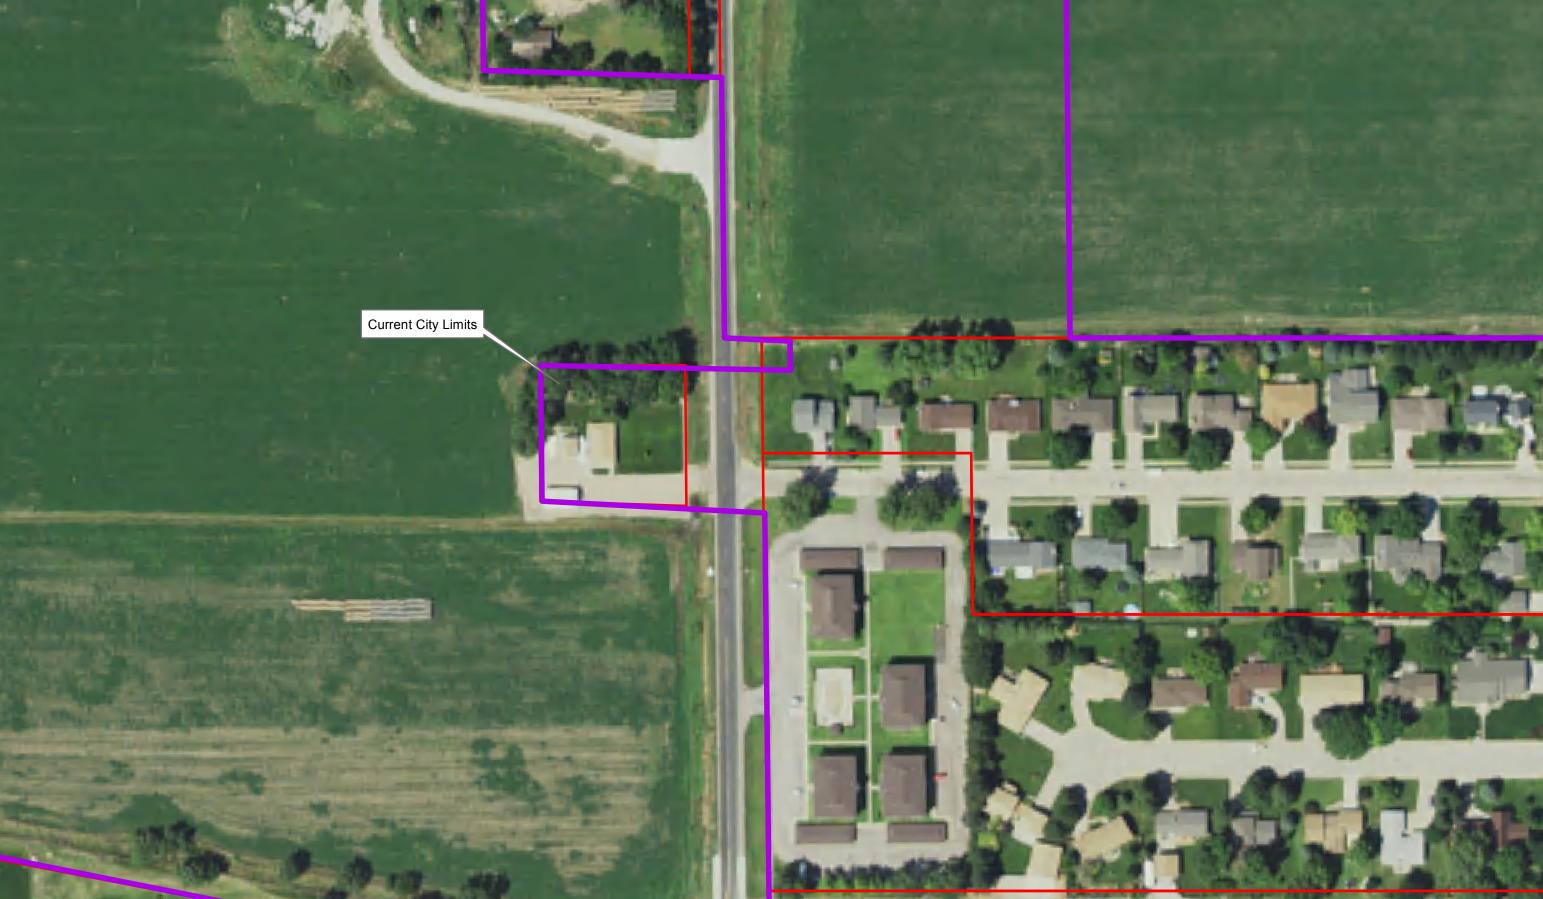

|                                                                                                                                                                                                                                                                                                                                         |                                                                              |                                                                                                                                                             |                                                                |                                                          | S 1ST ADDIT                                                                                                                                                                                                                                                           |                                                                                                                                                                                                      |                                                                                                          |                                                         |                                                                                                                                                                                                                      |                                                                       |  |
|-----------------------------------------------------------------------------------------------------------------------------------------------------------------------------------------------------------------------------------------------------------------------------------------------------------------------------------------|------------------------------------------------------------------------------|-------------------------------------------------------------------------------------------------------------------------------------------------------------|----------------------------------------------------------------|----------------------------------------------------------|-----------------------------------------------------------------------------------------------------------------------------------------------------------------------------------------------------------------------------------------------------------------------|------------------------------------------------------------------------------------------------------------------------------------------------------------------------------------------------------|----------------------------------------------------------------------------------------------------------|---------------------------------------------------------|----------------------------------------------------------------------------------------------------------------------------------------------------------------------------------------------------------------------|-----------------------------------------------------------------------|--|
|                                                                                                                                                                                                                                                                                                                                         | Lo                                                                           | OT 1 OF JESSEN 1ST ADDIT                                                                                                                                    | ION AND PART OF THE                                            | -                                                        | FER OF SECTION 31, TOWNSHIF<br>WSON COUNTY, NEBRASKA.                                                                                                                                                                                                                 | P 10 NORTH, RANGE 21                                                                                                                                                                                 | 1 WEST OF TH                                                                                             | IE SIXTH PRINCIPAL                                      |                                                                                                                                                                                                                      | NORTHWEST COR.<br>SEC. 32 -10-21.                                     |  |
| DEDICATION                                                                                                                                                                                                                                                                                                                              | PROJECT NO: D20200081                                                        |                                                                                                                                                             |                                                                |                                                          |                                                                                                                                                                                                                                                                       | DATE: JULY 20TH, 2020.                                                                                                                                                                               |                                                                                                          |                                                         | CORNER IS BRASS CAP.<br>NE CORNER OF CULVERT IS BRASS CAP.<br>SPIKE IN P.POLE SW 60.72 FEET.<br>SPIKE IN P.POLE NW 61.81 FEET.<br>SE CORNER CULVERT HEADWALL NW 68.37 FEET.<br>CORNER IS 0.90' WEST OF CENTERINE RD. |                                                                       |  |
| SOLE OWNERS AND PROPRIETORS<br>ADDITION AND DESIGNATING THE L                                                                                                                                                                                                                                                                           | OF THE LAND SHOWN IN T<br>LOT BY NUMBER, DO STATE<br>AND STREETS (IF ANY) TO | SBAND AND WIFE, SHOTKOSKI HAY FARMS<br>He accompanying plat, and having cai<br>and make known that said addition b<br>the use and benefit of the public a   | JSED AN ACCURATE PLAT OF THE I<br>E ANNEXED TO AND BECOME A PA | DESCRIBED AREA TO BE MADE<br>WRT OF THE CITY OF LEXINGTO | E, DESCRIBING THE LOT OF SUCH<br>DN. NEBRASKA, AND FURTHER                                                                                                                                                                                                            |                                                                                                                                                                                                      |                                                                                                          |                                                         |                                                                                                                                                                                                                      |                                                                       |  |
| DANIEL L. CUNNINGHAM                                                                                                                                                                                                                                                                                                                    | SUSAN J. CUNNINGHAM                                                          | NINGHAM WILLIAM SHOTKOSKI, MANAGER RANDALL ROWLEY, MANAGER FCSA LENDER/E                                                                                    |                                                                |                                                          | RY                                                                                                                                                                                                                                                                    | Found 5/8"<br>2.76' North (                                                                                                                                                                          |                                                                                                          | FOUND 5/8" REBAR<br>3.11" NORTH OF<br>TRUE LINE         |                                                                                                                                                                                                                      |                                                                       |  |
| ACKNOWLEDGMENT OF NOTARY<br>STATE OF                                                                                                                                                                                                                                                                                                    |                                                                              |                                                                                                                                                             |                                                                |                                                          |                                                                                                                                                                                                                                                                       |                                                                                                                                                                                                      |                                                                                                          | S 89'26'31                                              |                                                                                                                                                                                                                      |                                                                       |  |
| COUNTY OFSS                                                                                                                                                                                                                                                                                                                             |                                                                              |                                                                                                                                                             |                                                                |                                                          |                                                                                                                                                                                                                                                                       | P                                                                                                                                                                                                    | <b></b>                                                                                                  | 276.00'(I<br>S 89'26'31" W                              |                                                                                                                                                                                                                      | 49.65'(M)                                                             |  |
| The foregoing instrument was<br>shotkoski hay farms, llc, by:                                                                                                                                                                                                                                                                           |                                                                              | E THIS DAY OF, 2020,<br>,, (PRINT TITLE)                                                                                                                    | ACKNOWLEDGMENT OF NO                                           | NT 4 DV                                                  |                                                                                                                                                                                                                                                                       | OWNER:<br>SHOTKOSKI HAY<br>FARMS L.L.C                                                                                                                                                               |                                                                                                          | 226.00'(M)                                              |                                                                                                                                                                                                                      | 50.00 <sup>°</sup> (P)                                                |  |
|                                                                                                                                                                                                                                                                                                                                         | (PRINT NAME)                                                                 | (PRINT TITLE)                                                                                                                                               | COUNTY OF                                                      | SS                                                       |                                                                                                                                                                                                                                                                       | İ                                                                                                                                                                                                    |                                                                                                          | LOT<br>JESSEN 1                                         |                                                                                                                                                                                                                      | NORTH                                                                 |  |
| NOTARY PUBLIC                                                                                                                                                                                                                                                                                                                           |                                                                              |                                                                                                                                                             | THE FOREGOING INSTRUMI<br>BY SUSAN J. CUNNINGHAI               | M,                                                       | ORE ME THIS DAY OF, 2020,<br>                                                                                                                                                                                                                                         | ي<br>188                                                                                                                                                                                             | 5 00'3<br>177.0                                                                                          | LOT 1                                                   | 18                                                                                                                                                                                                                   | ADA<br>18072                                                          |  |
| ACKNOWLEDGMENT OF NOTARY<br>STATE OF                                                                                                                                                                                                                                                                                                    |                                                                              |                                                                                                                                                             |                                                                | SIGNATURE                                                |                                                                                                                                                                                                                                                                       | 00733'29"<br>185.00'(M)                                                                                                                                                                              | 00"37"41"<br>177.08"(M)<br>177.00"(P)                                                                    | 41,810 SQ. FT                                           |                                                                                                                                                                                                                      | ADAMS<br>HIGHWA<br>185.00'(W<br>185.00'(W)                            |  |
| COUNTY OFSS                                                                                                                                                                                                                                                                                                                             |                                                                              |                                                                                                                                                             | NOTARY PUBLIC                                                  |                                                          |                                                                                                                                                                                                                                                                       |                                                                                                                                                                                                      | m                                                                                                        | 0.96 A+/-                                               |                                                                                                                                                                                                                      | o<br>W<br>W                                                           |  |
| THE FOREGOING INSTRUMENT WAS ACKNOWLEDGED BEFORE ME THIS DAY OF, 2020,<br>By Daniel L. Cunningham,<br>Signature                                                                                                                                                                                                                         |                                                                              |                                                                                                                                                             |                                                                |                                                          |                                                                                                                                                                                                                                                                       |                                                                                                                                                                                                      |                                                                                                          | DANIEL L.<br>CUNNINGHAM                                 |                                                                                                                                                                                                                      | z                                                                     |  |
| NOTARY PUBLIC                                                                                                                                                                                                                                                                                                                           |                                                                              |                                                                                                                                                             |                                                                |                                                          |                                                                                                                                                                                                                                                                       |                                                                                                                                                                                                      |                                                                                                          | S 88'42'34"                                             | E                                                                                                                                                                                                                    | 844.49'(M)                                                            |  |
| PLANNING COMMISS                                                                                                                                                                                                                                                                                                                        | SION APPROVAL                                                                |                                                                                                                                                             |                                                                |                                                          |                                                                                                                                                                                                                                                                       |                                                                                                                                                                                                      | •                                                                                                        | 190.17'(M)<br>190.11'(P)                                |                                                                                                                                                                                                                      | ĴŜ <sup>ĸ</sup>                                                       |  |
| THIS IS TO CERTIFY THAT THE ABOVE PLAT OF CUNNINGHAM'S FIRST ADDITION WAS PRESENTED TO, APPROVED AND ACCEPTED BY, THE PLANNING COMMISSION OF THE CITY OF LEXINGTON, NEBRASKA, AT A REGULAR MEETING ON THE DAY OF, 2020.                                                                                                                 |                                                                              |                                                                                                                                                             |                                                                |                                                          |                                                                                                                                                                                                                                                                       |                                                                                                                                                                                                      |                                                                                                          | N 89'26'31" E<br>226.00'(M)                             |                                                                                                                                                                                                                      |                                                                       |  |
| PRESIDENT OF COMMISSION                                                                                                                                                                                                                                                                                                                 |                                                                              |                                                                                                                                                             |                                                                |                                                          | LEGAL DESCRIPTION                                                                                                                                                                                                                                                     |                                                                                                                                                                                                      |                                                                                                          |                                                         |                                                                                                                                                                                                                      |                                                                       |  |
| CITY COUNCIL APPROVAL                                                                                                                                                                                                                                                                                                                   |                                                                              |                                                                                                                                                             |                                                                |                                                          |                                                                                                                                                                                                                                                                       |                                                                                                                                                                                                      |                                                                                                          |                                                         |                                                                                                                                                                                                                      |                                                                       |  |
| BE IT RESOLVED BY THE PRESIDENT OF THE COUNCIL OF THE CITY OF LEXINGTON, NEBRASKA, AS FOLLOWS: THE PLAT OF CUNNINGHAM'S<br>FIRST ADDITION DULY MADE OUT, ACKNOWLEDGED AND CERTIFIED BE, AND THE SAME HEREBY IS APPROVED, ACCEPTED AND ORDERED<br>FILED AND RECORDED IN THE OFFICE OF THE REGISTER OF DEEDS OF DEMOSON COUNTY, NEBRASKA. |                                                                              |                                                                                                                                                             |                                                                |                                                          | described by metes and bounds as follo<br>Referring to a found brass cap & magne                                                                                                                                                                                      | ET BEING THE EAST ONE-QUARTER                                                                                                                                                                        | OF SECTION 31, TO                                                                                        | WNSHIP 10                                               |                                                                                                                                                                                                                      |                                                                       |  |
| PASSED AND APPROVED THIS DAY OF, 2020.                                                                                                                                                                                                                                                                                                  |                                                                              |                                                                                                                                                             |                                                                |                                                          | North, Range 21 West of the Sixth Princ.<br>North 60 Degrees, 33 Minutes, 29 Second<br>Said Section 31, A Distance of 844.49 Fee<br>A Distance of 50 Feet to A Set, Capped 2<br>Jessen 15t Addition to the City of Lexing                                             | OS WEST ON THE EAST LINE OF TH<br>TO THENCE SOUTH 89 DECREES 2                                                                                                                                       | IE NORTHEAST QUART                                                                                       | TER OF                                                  |                                                                                                                                                                                                                      | EAST 1/4 CORNER<br>SEC. 31-10-21.                                     |  |
| ATTEST: CITY CLERK                                                                                                                                                                                                                                                                                                                      | PRESID                                                                       | ENT OF THE COUNCIL                                                                                                                                          |                                                                |                                                          | JESSEN 1ST ADDITION TO THE CITY OF LEXING<br>THENCE CONTINUE SOUTH 89 DEGREES, 26 MI<br>SAID LOT 1, A DISTANCE OF 226.00 FEET TO<br>MINUTES, 29 SECONDS EAST AND PARALLEL TO                                                                                          | INUTES, 31 SECONDS WEST, ON TH<br>A SET, CAPPED 5/8" REBAR: THE                                                                                                                                      | he north line exter<br>NCE south 00 degr                                                                 | NDED OF<br>REES, 33                                     | NEAR FACE POWER POL                                                                                                                                                                                                  | S CAP WITH MAGNET.                                                    |  |
| THIS PLAT WAS APPROVED AND ACCEPTED FOR FILING AND RECORDING ON THE DAY OF, 2020, ATO'CLOCKM. AND APPEARS IN PLAT CABINET NO, AT INDEX NO, IN THE RECORDS OF THE REGISTER OF DEEDS OF DAWSON COUNTY, NEBRASKA. PASSED AND APPROVED THIS DAY OF, 2020.                                                                                   |                                                                              |                                                                                                                                                             |                                                                |                                                          | 31, A DISTANCE OF 185.00 FEET TO A SET, C<br>31 SECONDS EAST AND PARALLEL WITH THE N<br>226.00 FEET TO A SET, CAPPED 25/8" REBAR,<br>ON THE WESTERLY RIGHT-OF-WAY LINE OF ST<br>AND THE EAST LINE OF SAID LOT 1 OF JESSE<br>BEGINNING AND CONTAINING 0.98 ACRES (41.8 | CAPPED 5/8" REBAR; THENCE NOR<br>NORTH LINE OF LOT 1 OF JESSEN<br>THENCE NORTH 00 DECREES, 33<br>TATE HIGHWAY NO. 21, ALSO KNOW<br>EN 1ST ADDITION, A DISTANCE OF<br>110 SQ. FT.), MORE OR LESS, AND | TH 89 DEGREES, 26<br>1ST ADDITION, A DIS<br>MINUTES, 29 SECON<br>IN AS NORTH ADAMS<br>185.00 FEET TO THE | MINUTES,<br>TANCE OF<br>IDS WEST<br>STREET,<br>PLACE OF | NEAR FACE POWER POI<br>TOP NUT FIRE HYDRAU<br>WATER SHUT OI<br>NEAR FACE POWER POI<br>CENTER OF MAN HOL                                                                                                              | NT (NE) 45.59 FEET.<br>FF (SE) 70.35 FEET.<br>LE (SE) 94.82 FEET. (2) |  |
| REGISTER OF DEEDS                                                                                                                                                                                                                                                                                                                       | SU                                                                           | RVEYOR'S CERTIFICATE                                                                                                                                        |                                                                | ·                                                        | and all easements and restrictions of R                                                                                                                                                                                                                               | ECORD.                                                                                                                                                                                               |                                                                                                          | •                                                       |                                                                                                                                                                                                                      |                                                                       |  |
| LEGEND<br>= SECTION OR 1/4 CORNER.<br>= CORNER FOUND, AS INDICATE<br>- CORNER SET, (5/8" × 24"                                                                                                                                                                                                                                          | ÓF T<br>ME, (                                                                | RK A. STREIT, A DULY REGISTERED PROFI<br>HE STATE OF NEBRASKA, DO HEREBY CEI<br>OR UNDER MY DIRECT SUPERVISION, AND<br>I'S MARKED "O". ALL DISTANCES ARE IN | TIFY THAT THIS SURVEY WAS EXEC<br>THAT IRON MONUMENTS WERE SET | CUTED BY                                                 |                                                                                                                                                                                                                                                                       |                                                                                                                                                                                                      | 2                                                                                                        |                                                         | [                                                                                                                                                                                                                    |                                                                       |  |
| CAPPED REBAR).<br>(P) = PLATTED DISTANCE.<br>(M) = MEASURED DISTANCE.<br>(D) = DEEDED DISTANCE.<br>(R) = RECORDED DISTANCE.<br>(R) = RECORDED DISTANCE.<br>REF: XXXX                                                                                                                                                                    | SIGN                                                                         | ED THIS DAY OF                                                                                                                                              | _, 2020.                                                       |                                                          |                                                                                                                                                                                                                                                                       |                                                                                                                                                                                                      | N<br>SCALE                                                                                               | <b>ORTH</b><br>= 1" = 60'                               |                                                                                                                                                                                                                      |                                                                       |  |
| (D) = DEEDED DISTANCE.<br>(R) = RECORDED DISTANCE.<br>REF: XXXX<br>REF: XXXX                                                                                                                                                                                                                                                            | MARK                                                                         | ( A. STREIT, PLS #520<br>IN COUNTY SURVEYOR                                                                                                                 |                                                                |                                                          |                                                                                                                                                                                                                                                                       | 60<br><del> </del>                                                                                                                                                                                   | о<br>н н і                                                                                               | 60 120                                                  | 180 Feet                                                                                                                                                                                                             |                                                                       |  |