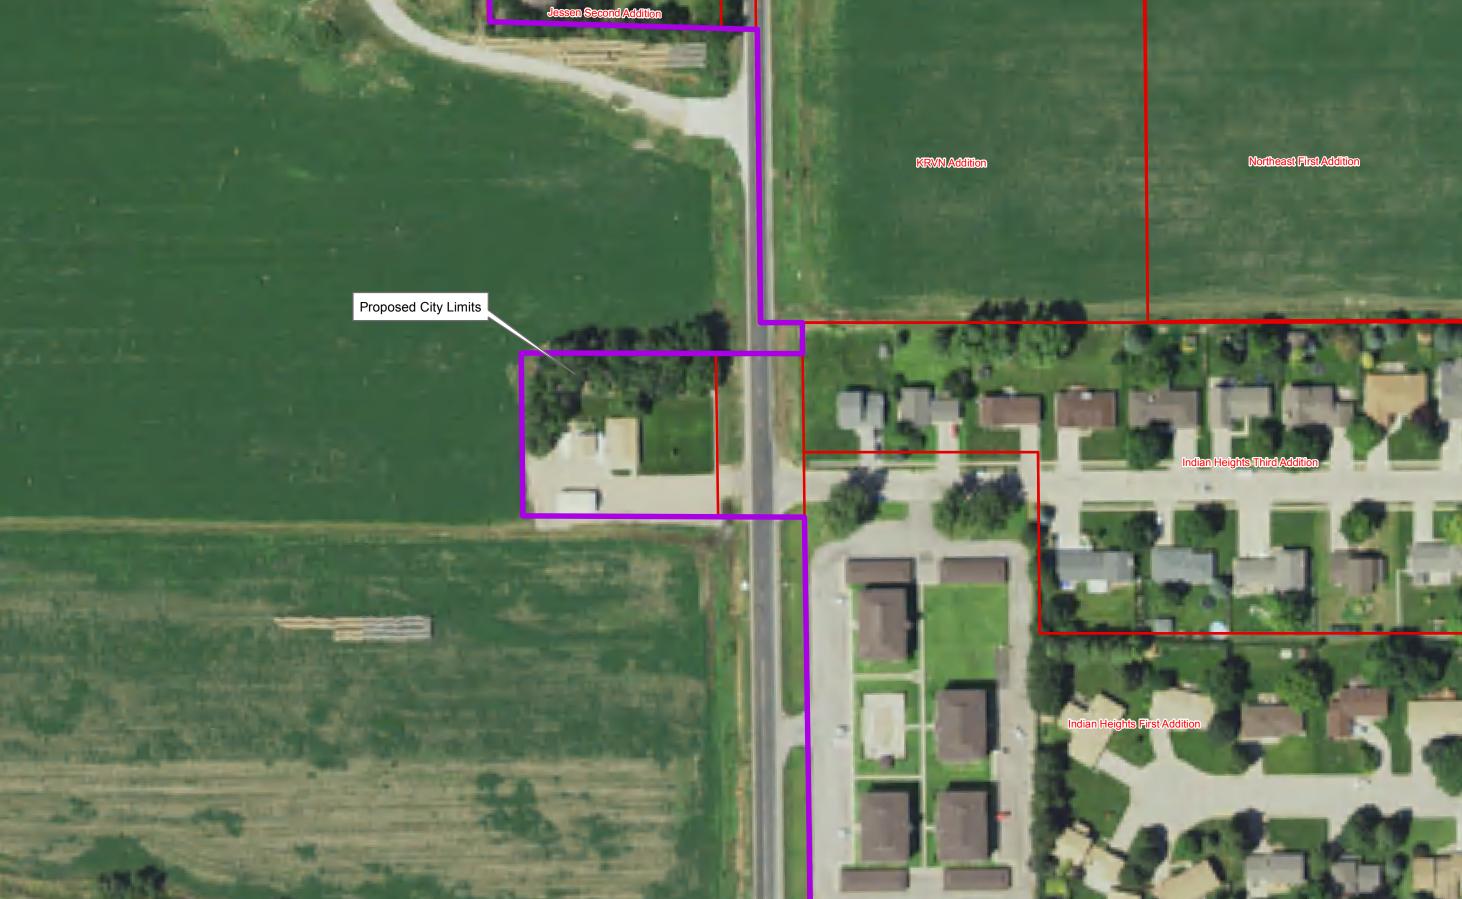

|                                                                                                                                                                                                                                                                                                                                         |                                                                              |                                                                                                                                                             |                                                                |                                                          | S 1ST ADDIT                                                                                                                                                                                                                                                           |                                                                                                                                                                                                      |                                                                                                          |                                                         |                                                                                                                                                                                                                      |                                                                       |  |
|-----------------------------------------------------------------------------------------------------------------------------------------------------------------------------------------------------------------------------------------------------------------------------------------------------------------------------------------|------------------------------------------------------------------------------|-------------------------------------------------------------------------------------------------------------------------------------------------------------|----------------------------------------------------------------|----------------------------------------------------------|-----------------------------------------------------------------------------------------------------------------------------------------------------------------------------------------------------------------------------------------------------------------------|------------------------------------------------------------------------------------------------------------------------------------------------------------------------------------------------------|----------------------------------------------------------------------------------------------------------|---------------------------------------------------------|----------------------------------------------------------------------------------------------------------------------------------------------------------------------------------------------------------------------|-----------------------------------------------------------------------|--|
|                                                                                                                                                                                                                                                                                                                                         | Lo                                                                           | OT 1 OF JESSEN 1ST ADDIT                                                                                                                                    | ION AND PART OF THE                                            | -                                                        | FER OF SECTION 31, TOWNSHIF<br>WSON COUNTY, NEBRASKA.                                                                                                                                                                                                                 | P 10 NORTH, RANGE 21                                                                                                                                                                                 | 1 WEST OF TH                                                                                             | IE SIXTH PRINCIPAL                                      |                                                                                                                                                                                                                      | NORTHWEST COR.<br>SEC. 32 -10-21.                                     |  |
| DEDICATION                                                                                                                                                                                                                                                                                                                              | PROJECT NO: D20200081                                                        |                                                                                                                                                             |                                                                |                                                          |                                                                                                                                                                                                                                                                       | DATE: JULY 20TH, 2020.                                                                                                                                                                               |                                                                                                          |                                                         | CORNER IS BRASS CAP.<br>NE CORNER OF CULVERT IS BRASS CAP.<br>SPIKE IN P.POLE SW 60.72 FEET.<br>SPIKE IN P.POLE NW 61.81 FEET.<br>SE CORNER CULVERT HEADWALL NW 68.37 FEET.<br>CORNER IS 0.90' WEST OF CENTERINE RD. |                                                                       |  |
| SOLE OWNERS AND PROPRIETORS<br>ADDITION AND DESIGNATING THE L                                                                                                                                                                                                                                                                           | OF THE LAND SHOWN IN T<br>LOT BY NUMBER, DO STATE<br>AND STREETS (IF ANY) TO | SBAND AND WIFE, SHOTKOSKI HAY FARMS<br>He accompanying plat, and having cai<br>and make known that said addition b<br>the use and benefit of the public a   | JSED AN ACCURATE PLAT OF THE I<br>E ANNEXED TO AND BECOME A PA | DESCRIBED AREA TO BE MADE<br>WRT OF THE CITY OF LEXINGTO | E, DESCRIBING THE LOT OF SUCH<br>DN. NEBRASKA, AND FURTHER                                                                                                                                                                                                            |                                                                                                                                                                                                      |                                                                                                          |                                                         |                                                                                                                                                                                                                      |                                                                       |  |
| DANIEL L. CUNNINGHAM                                                                                                                                                                                                                                                                                                                    | SUSAN J. CUNNINGHAM                                                          | NINGHAM WILLIAM SHOTKOSKI, MANAGER RANDALL ROWLEY, MANAGER FCSA LENDER/E                                                                                    |                                                                |                                                          | RY                                                                                                                                                                                                                                                                    | Found 5/8"<br>2.76' North (                                                                                                                                                                          |                                                                                                          | FOUND 5/8" REBAR<br>3.11" NORTH OF<br>TRUE LINE         |                                                                                                                                                                                                                      |                                                                       |  |
| ACKNOWLEDGMENT OF NOTARY<br>STATE OF                                                                                                                                                                                                                                                                                                    |                                                                              |                                                                                                                                                             |                                                                |                                                          |                                                                                                                                                                                                                                                                       |                                                                                                                                                                                                      |                                                                                                          | S 89'26'31                                              |                                                                                                                                                                                                                      |                                                                       |  |
| COUNTY OFSS                                                                                                                                                                                                                                                                                                                             |                                                                              |                                                                                                                                                             |                                                                |                                                          |                                                                                                                                                                                                                                                                       | P                                                                                                                                                                                                    | <b></b>                                                                                                  | 276.00'(I<br>S 89'26'31" W                              |                                                                                                                                                                                                                      | 49.65'(M)                                                             |  |
| The foregoing instrument was<br>shotkoski hay farms, llc, by:                                                                                                                                                                                                                                                                           |                                                                              | E THIS DAY OF, 2020,<br>,, (PRINT TITLE)                                                                                                                    | ACKNOWLEDGMENT OF NO                                           | NT 4 DV                                                  |                                                                                                                                                                                                                                                                       | OWNER:<br>SHOTKOSKI HAY<br>FARMS L.L.C                                                                                                                                                               |                                                                                                          | 226.00'(M)                                              |                                                                                                                                                                                                                      | 50.00 <sup>°</sup> (P)                                                |  |
|                                                                                                                                                                                                                                                                                                                                         | (PRINT NAME)                                                                 | (PRINT TITLE)                                                                                                                                               | COUNTY OF                                                      | SS                                                       |                                                                                                                                                                                                                                                                       | İ                                                                                                                                                                                                    |                                                                                                          | LOT<br>JESSEN 1                                         |                                                                                                                                                                                                                      | NORTH                                                                 |  |
| NOTARY PUBLIC                                                                                                                                                                                                                                                                                                                           |                                                                              |                                                                                                                                                             | THE FOREGOING INSTRUMI<br>BY SUSAN J. CUNNINGHAI               | M,                                                       | ORE ME THIS DAY OF, 2020,<br>                                                                                                                                                                                                                                         | ي<br>188                                                                                                                                                                                             | 5 00'3<br>177.0                                                                                          | LOT 1                                                   | 18                                                                                                                                                                                                                   | ADA<br>18072                                                          |  |
| ACKNOWLEDGMENT OF NOTARY<br>STATE OF                                                                                                                                                                                                                                                                                                    |                                                                              |                                                                                                                                                             |                                                                | SIGNATURE                                                |                                                                                                                                                                                                                                                                       | 00733'29"<br>185.00'(M)                                                                                                                                                                              | 00"37"41"<br>177.08"(M)<br>177.00"(P)                                                                    | 41,810 SQ. FT                                           |                                                                                                                                                                                                                      | ADAMS<br>HIGHWA<br>185.00'(W<br>185.00'(W)                            |  |
| COUNTY OFSS                                                                                                                                                                                                                                                                                                                             |                                                                              |                                                                                                                                                             | NOTARY PUBLIC                                                  |                                                          |                                                                                                                                                                                                                                                                       |                                                                                                                                                                                                      | m                                                                                                        | 0.96 A+/-                                               |                                                                                                                                                                                                                      | o<br>W<br>W                                                           |  |
| THE FOREGOING INSTRUMENT WAS ACKNOWLEDGED BEFORE ME THIS DAY OF, 2020,<br>By Daniel L. Cunningham,<br>Signature                                                                                                                                                                                                                         |                                                                              |                                                                                                                                                             |                                                                |                                                          |                                                                                                                                                                                                                                                                       |                                                                                                                                                                                                      |                                                                                                          | DANIEL L.<br>CUNNINGHAM                                 |                                                                                                                                                                                                                      | z                                                                     |  |
| NOTARY PUBLIC                                                                                                                                                                                                                                                                                                                           |                                                                              |                                                                                                                                                             |                                                                |                                                          |                                                                                                                                                                                                                                                                       |                                                                                                                                                                                                      |                                                                                                          | S 88'42'34"                                             | E                                                                                                                                                                                                                    | 844.49'(M)                                                            |  |
| PLANNING COMMISS                                                                                                                                                                                                                                                                                                                        | SION APPROVAL                                                                |                                                                                                                                                             |                                                                |                                                          |                                                                                                                                                                                                                                                                       |                                                                                                                                                                                                      | •                                                                                                        | 190.17'(M)<br>190.11'(P)                                |                                                                                                                                                                                                                      | ĴŜ <sup>ĸ</sup>                                                       |  |
| THIS IS TO CERTIFY THAT THE ABOVE PLAT OF CUNNINGHAM'S FIRST ADDITION WAS PRESENTED TO, APPROVED AND ACCEPTED BY, THE PLANNING COMMISSION OF THE CITY OF LEXINGTON, NEBRASKA, AT A REGULAR MEETING ON THE DAY OF, 2020.                                                                                                                 |                                                                              |                                                                                                                                                             |                                                                |                                                          |                                                                                                                                                                                                                                                                       |                                                                                                                                                                                                      |                                                                                                          | N 89'26'31" E<br>226.00'(M)                             |                                                                                                                                                                                                                      |                                                                       |  |
| PRESIDENT OF COMMISSION                                                                                                                                                                                                                                                                                                                 |                                                                              |                                                                                                                                                             |                                                                |                                                          | LEGAL DESCRIPTION                                                                                                                                                                                                                                                     |                                                                                                                                                                                                      |                                                                                                          |                                                         |                                                                                                                                                                                                                      |                                                                       |  |
| CITY COUNCIL APPROVAL                                                                                                                                                                                                                                                                                                                   |                                                                              |                                                                                                                                                             |                                                                |                                                          |                                                                                                                                                                                                                                                                       |                                                                                                                                                                                                      |                                                                                                          |                                                         |                                                                                                                                                                                                                      |                                                                       |  |
| BE IT RESOLVED BY THE PRESIDENT OF THE COUNCIL OF THE CITY OF LEXINGTON, NEBRASKA, AS FOLLOWS: THE PLAT OF CUNNINGHAM'S<br>FIRST ADDITION DULY MADE OUT, ACKNOWLEDGED AND CERTIFIED BE, AND THE SAME HEREBY IS APPROVED, ACCEPTED AND ORDERED<br>FILED AND RECORDED IN THE OFFICE OF THE REGISTER OF DEEDS OF DEMOSON COUNTY, NEBRASKA. |                                                                              |                                                                                                                                                             |                                                                |                                                          | described by metes and bounds as follo<br>Referring to a found brass cap & magne                                                                                                                                                                                      | ET BEING THE EAST ONE-QUARTER                                                                                                                                                                        | OF SECTION 31, TO                                                                                        | WNSHIP 10                                               |                                                                                                                                                                                                                      |                                                                       |  |
| PASSED AND APPROVED THIS DAY OF, 2020.                                                                                                                                                                                                                                                                                                  |                                                                              |                                                                                                                                                             |                                                                |                                                          | North, Range 21 West of the Sixth Princ.<br>North 60 Degrees, 33 Minutes, 29 Second<br>Said Section 31, A Distance of 844.49 Fee<br>A Distance of 50 Feet to A Set, Capped 2<br>Jessen 15t Addition to the City of Lexing                                             | OS WEST ON THE EAST LINE OF TH<br>TO THENCE SOUTH 89 DECREES 2                                                                                                                                       | IE NORTHEAST QUART                                                                                       | TER OF                                                  |                                                                                                                                                                                                                      | EAST 1/4 CORNER<br>SEC. 31-10-21.                                     |  |
| ATTEST: CITY CLERK                                                                                                                                                                                                                                                                                                                      | PRESID                                                                       | ENT OF THE COUNCIL                                                                                                                                          |                                                                |                                                          | JESSEN 1ST ADDITION TO THE CITY OF LEXING<br>THENCE CONTINUE SOUTH 89 DEGREES, 26 MI<br>SAID LOT 1, A DISTANCE OF 226.00 FEET TO<br>MINUTES, 29 SECONDS EAST AND PARALLEL TO                                                                                          | INUTES, 31 SECONDS WEST, ON TH<br>A SET, CAPPED 5/8" REBAR: THE                                                                                                                                      | he north line exter<br>NCE south 00 degr                                                                 | NDED OF<br>REES, 33                                     | NEAR FACE POWER POL                                                                                                                                                                                                  | S CAP WITH MAGNET.                                                    |  |
| THIS PLAT WAS APPROVED AND ACCEPTED FOR FILING AND RECORDING ON THE DAY OF, 2020, ATO'CLOCKM. AND APPEARS IN PLAT CABINET NO, AT INDEX NO, IN THE RECORDS OF THE REGISTER OF DEEDS OF DAWSON COUNTY, NEBRASKA. PASSED AND APPROVED THIS DAY OF, 2020.                                                                                   |                                                                              |                                                                                                                                                             |                                                                |                                                          | 31, A DISTANCE OF 185.00 FEET TO A SET, C<br>31 SECONDS EAST AND PARALLEL WITH THE N<br>226.00 FEET TO A SET, CAPPED 25/8" REBAR,<br>ON THE WESTERLY RIGHT-OF-WAY LINE OF ST<br>AND THE EAST LINE OF SAID LOT 1 OF JESSE<br>BEGINNING AND CONTAINING 0.98 ACRES (41.8 | CAPPED 5/8" REBAR; THENCE NOR<br>NORTH LINE OF LOT 1 OF JESSEN<br>THENCE NORTH 00 DECREES, 33<br>TATE HIGHWAY NO. 21, ALSO KNOW<br>EN 1ST ADDITION, A DISTANCE OF<br>110 SQ. FT.), MORE OR LESS, AND | TH 89 DEGREES, 26<br>1ST ADDITION, A DIS<br>MINUTES, 29 SECON<br>IN AS NORTH ADAMS<br>185.00 FEET TO THE | MINUTES,<br>TANCE OF<br>IDS WEST<br>STREET,<br>PLACE OF | NEAR FACE POWER POI<br>TOP NUT FIRE HYDRAU<br>WATER SHUT OI<br>NEAR FACE POWER POI<br>CENTER OF MAN HOL                                                                                                              | NT (NE) 45.59 FEET.<br>FF (SE) 70.35 FEET.<br>LE (SE) 94.82 FEET. (2) |  |
| REGISTER OF DEEDS                                                                                                                                                                                                                                                                                                                       | SU                                                                           | RVEYOR'S CERTIFICATE                                                                                                                                        |                                                                | ·                                                        | and all easements and restrictions of R                                                                                                                                                                                                                               | ECORD.                                                                                                                                                                                               |                                                                                                          | •                                                       |                                                                                                                                                                                                                      |                                                                       |  |
| LEGEND<br>= SECTION OR 1/4 CORNER.<br>= CORNER FOUND, AS INDICATE<br>- CORNER SET, (5/8" × 24"                                                                                                                                                                                                                                          | ÓF T<br>ME, (                                                                | RK A. STREIT, A DULY REGISTERED PROFI<br>HE STATE OF NEBRASKA, DO HEREBY CEI<br>OR UNDER MY DIRECT SUPERVISION, AND<br>I'S MARKED "O". ALL DISTANCES ARE IN | TIFY THAT THIS SURVEY WAS EXEC<br>THAT IRON MONUMENTS WERE SET | CUTED BY                                                 |                                                                                                                                                                                                                                                                       |                                                                                                                                                                                                      | 2                                                                                                        |                                                         | [                                                                                                                                                                                                                    |                                                                       |  |
| CAPPED REBAR).<br>(P) = PLATTED DISTANCE.<br>(M) = MEASURED DISTANCE.<br>(D) = DEEDED DISTANCE.<br>(R) = RECORDED DISTANCE.<br>(R) = RECORDED DISTANCE.<br>REF: XXXX                                                                                                                                                                    | SIGN                                                                         | ED THIS DAY OF                                                                                                                                              | _, 2020.                                                       |                                                          |                                                                                                                                                                                                                                                                       |                                                                                                                                                                                                      | N<br>SCALE                                                                                               | <b>ORTH</b><br>= 1" = 60'                               |                                                                                                                                                                                                                      |                                                                       |  |
| (D) = DEEDED DISTANCE.<br>(R) = RECORDED DISTANCE.<br>REF: XXXX<br>REF: XXXX                                                                                                                                                                                                                                                            | MARK                                                                         | ( A. STREIT, PLS #520<br>IN COUNTY SURVEYOR                                                                                                                 |                                                                |                                                          |                                                                                                                                                                                                                                                                       | 60<br><del> </del>                                                                                                                                                                                   | о<br>н н і                                                                                               | 60 120                                                  | 180 Feet                                                                                                                                                                                                             |                                                                       |  |