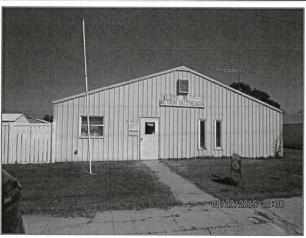

Parcel Information

**Parcel ID:** 240139186

Map Number 3636

**State Geo Code** 3556-00-0-10012-006-0002

Cadastral #

Images Photo #1 Sketch #1

Current Owner: BARTA, DAVID L 1026 ROAD 11

SCHUYLER, NE 69661

Situs Address: 907 W 8TH ST

Tax District: 495

School District: SCHOOL LEXINGTON #1, 24-0001

Account Type: Residential

Legal Description: 00003636 E75FT S116.6FT OF LOT 3 TR M E1/2 6-9-21 ACREAGE IN CITY

**Lot Width:** 75.00 **Lot Depth:** 116.50