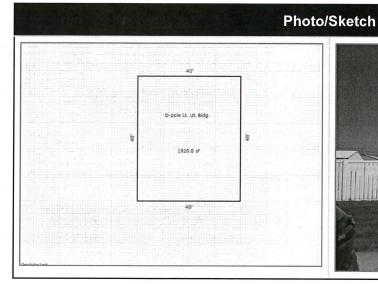

| Outbuilding Data                     |              |            |          |
|--------------------------------------|--------------|------------|----------|
| <u>Description</u>                   | <u>Units</u> | Year Built | Cost     |
| 'Chief Lt. Commercial Utility Build. | 1,920        | 1991       | \$30,625 |

Parcel Information

**Parcel ID:** 240139186

Map Number 3636

**State Geo Code** 3556-00-0-10012-006-0002

Cadastral #

Images Photo #1 Sketch #1

Current Owner: BARTA, DAVID L 1026 ROAD 11

SCHUYLER, NE 69661

Situs Address: 907 W 8TH ST

Tax District: 495

School District: SCHOOL LEXINGTON #1, 24-0001

Account Type: Residential

Legal Description: 00003636 E75FT S116.6FT OF LOT 3 TR M E1/2 6-9-21 ACREAGE IN CITY

**Lot Width:** 75.00 **Lot Depth:** 116.50

**Lot Size:** 8738.00 sq ft

|             |          | Assessed Value       | S                           |         |
|-------------|----------|----------------------|-----------------------------|---------|
| <u>Year</u> | Total    | <u>Land</u> <u>O</u> | <u>utbuilding</u> <u>Dv</u> | velling |
| 2019        | \$32,412 | \$6,330              | \$26,082                    | \$0     |
| 2018        | \$32,412 | \$6,330              | \$26,082                    | \$0     |