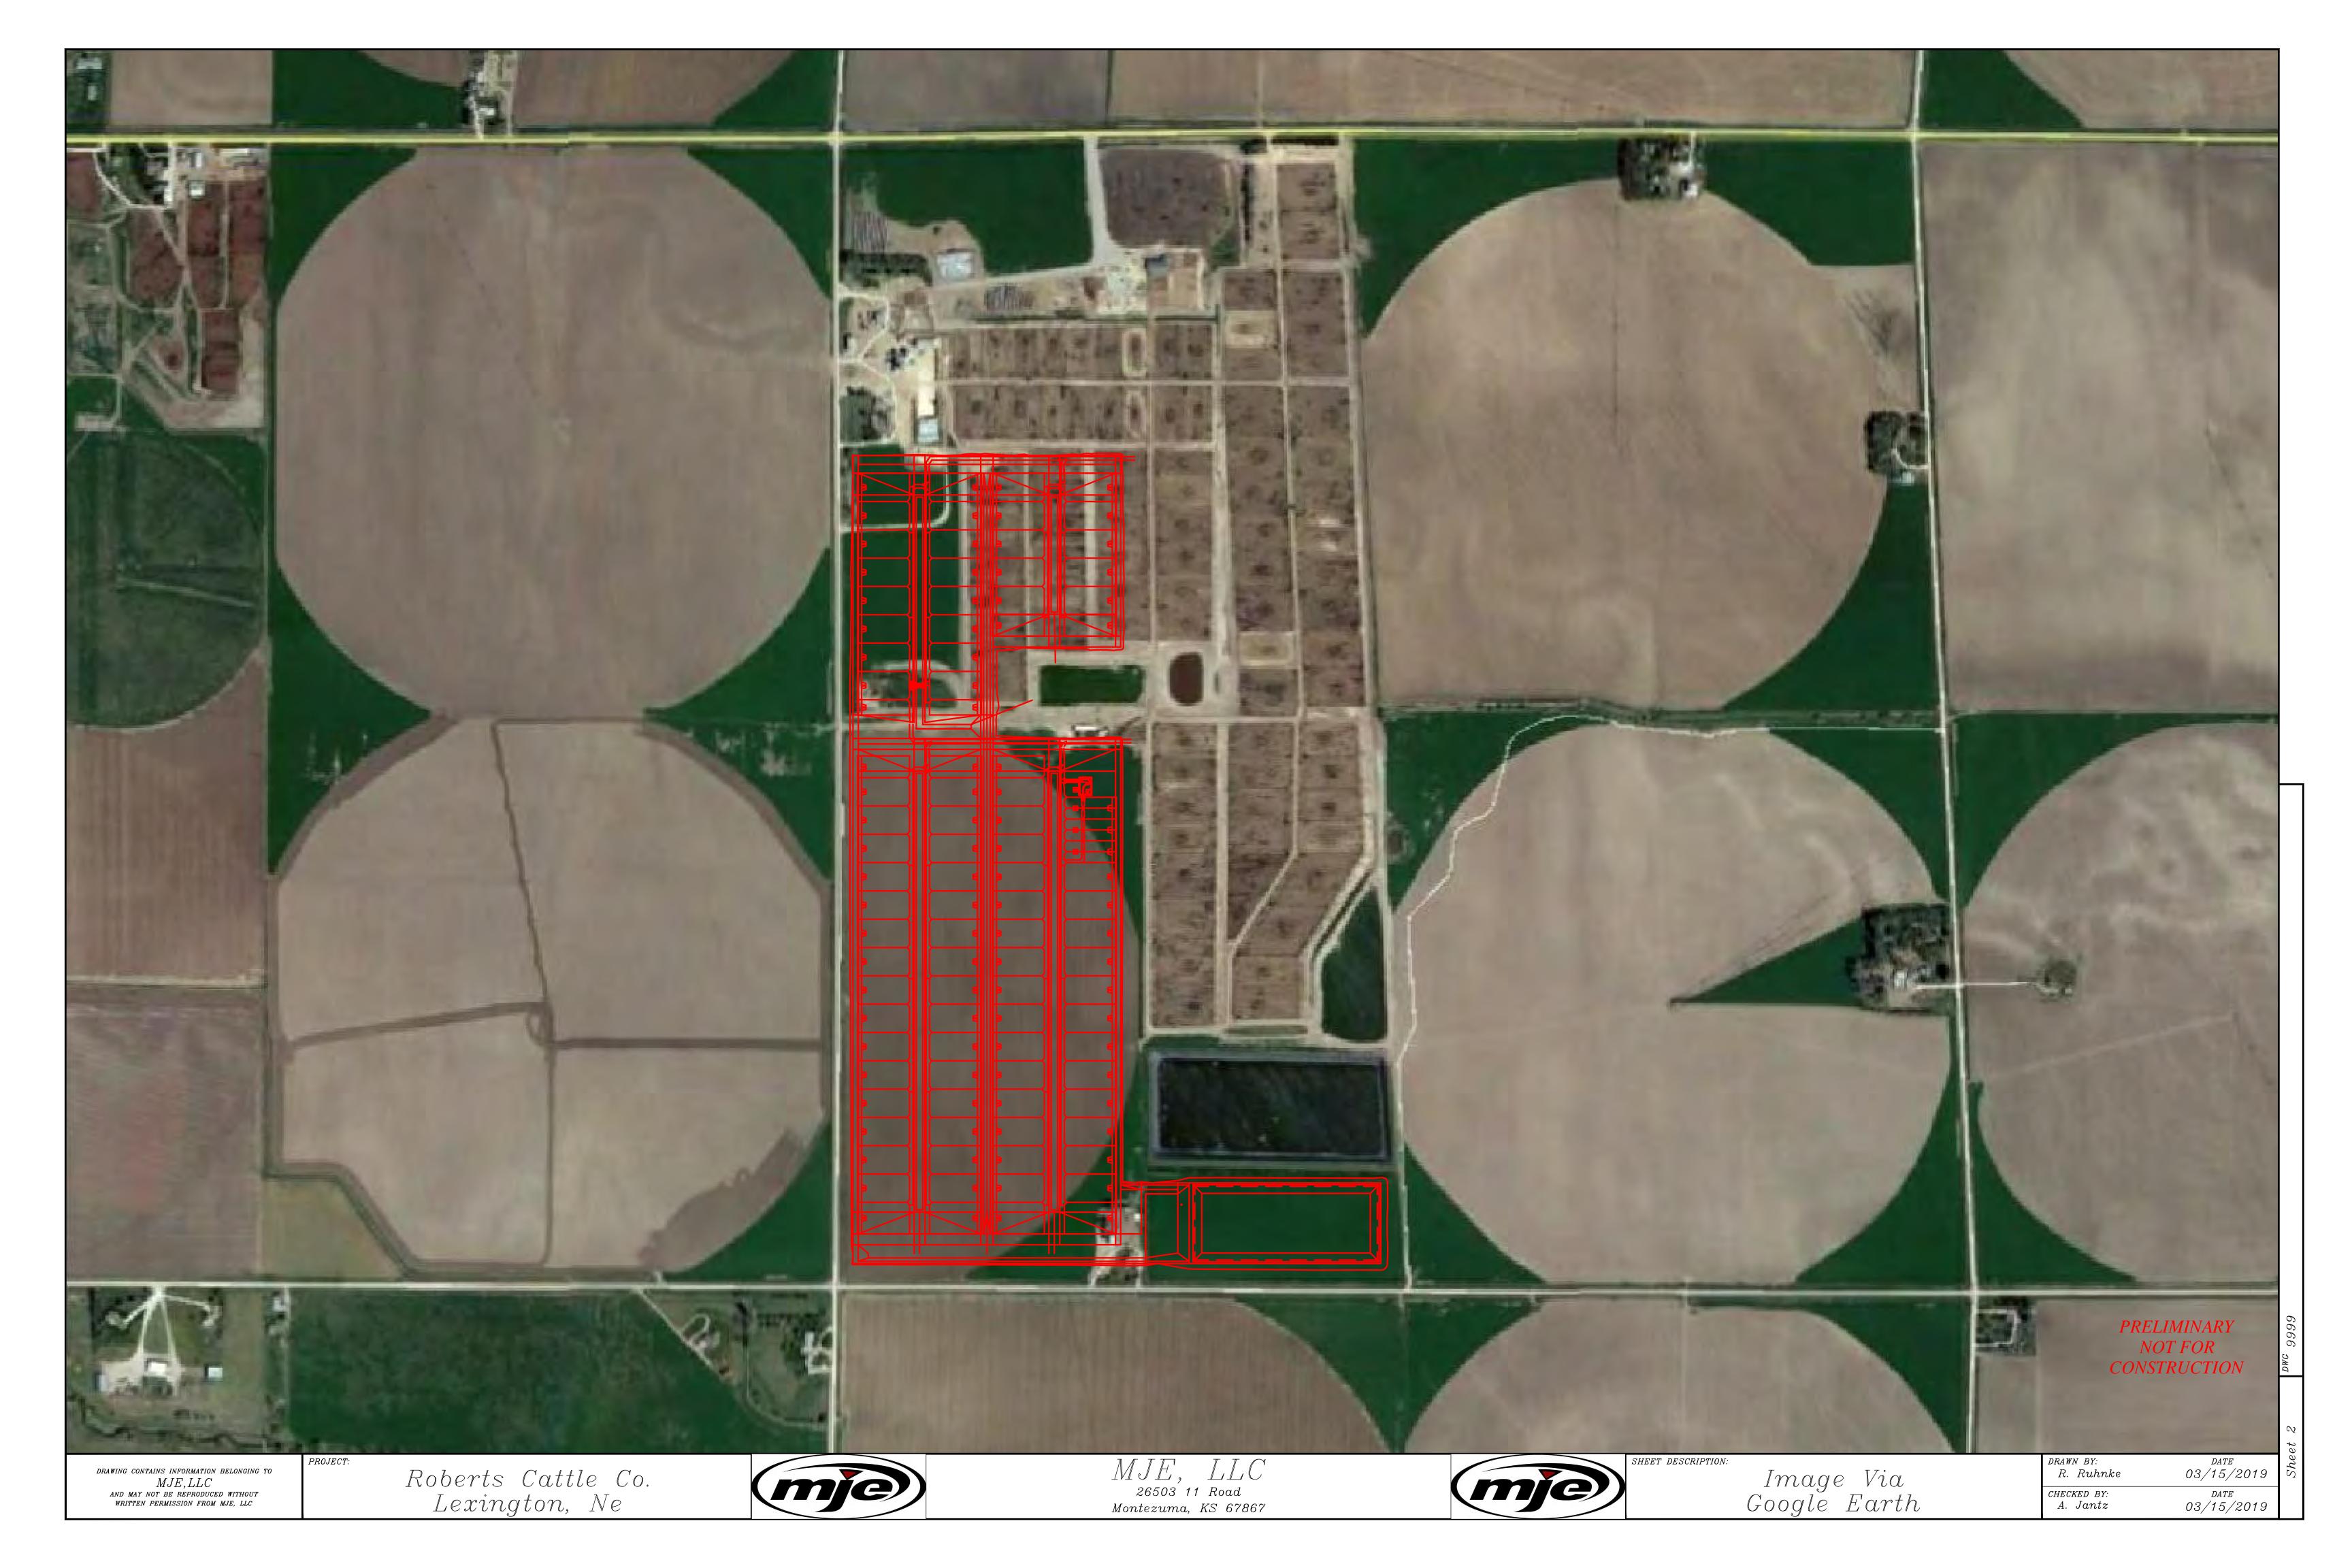

## Roberts Cattle Co.

Site Map

Disclaimer: if you are using a Development Services Department provided site plan it is your responsibilty to verify measurements. All associated data and measurements are approximate.

  attached hereto as Exhibit "A", the terms of which permit are incorporated herein

  and made a part hereof by reference.
- 3. This Conditional use permit shall be deemed to run with the land, and be transferable to subsequent owners of the real estate described as follows: The Northwest Quarter (NW1/4) of Section 2, Township 9N, Range 21, West of the 6<sup>th</sup> P.M., Dawson County, Nebraska and the Southwest Quarter (SW ½) of Section 2, Township 9N, Range 21, West of the 6<sup>th</sup> P.M., Dawson County, Nebraska, provided, that this Conditional use permit shall be voidable and not be transferable if the Lexington City Council shall determine, after notice and hearing, that the permit holder has failed to correct a material violation of the terms of this Conditional Use Permit.