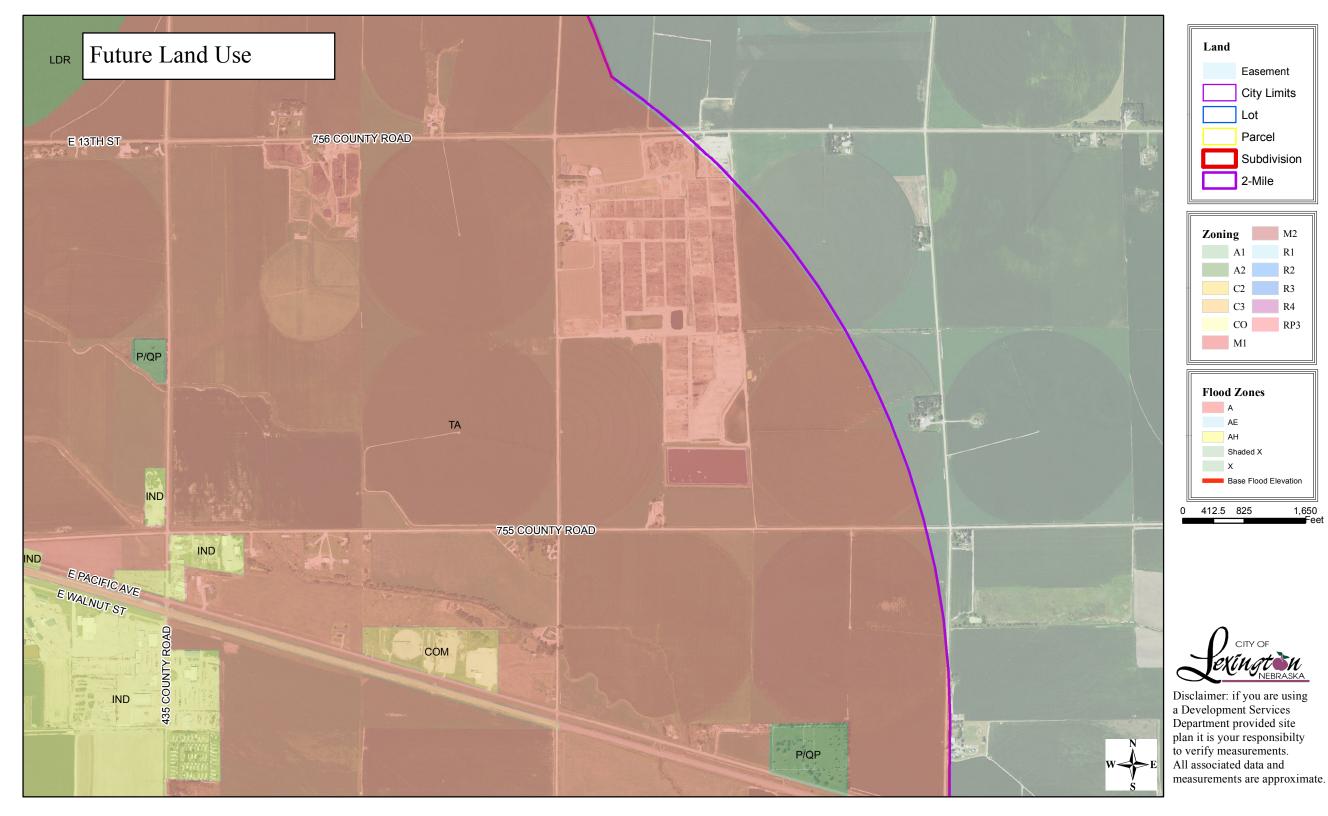

## Roberts Cattle Co.

Site Map

Disclaimer: if you are using a Development Services Department provided site plan it is your responsibilty to verify measurements. All associated data and measurements are approximate.

## **CONDITIONAL USE PERMIT**

This Conditional Use Permit granted to Nebraska ILS Feeders, Inc., a Nebraska Corporation, for an extension of feedlot operation at 75590 Road 436, Lexington, Nebraska. The terms and conditions of the Conditional Use permit are as follows:

  attached hereto as Exhibit "A", the terms of which permit are incorporated herein

  and made a part hereof by reference.
- 3. This Conditional use permit shall be deemed to run with the land, and be transferable to subsequent owners of the real estate described as follows: The Northwest Quarter (NW1/4) of Section 2, Township 9N, Range 21, West of the 6<sup>th</sup> P.M., Dawson County, Nebraska and the Southwest Quarter (SW ½) of Section 2, Township 9N, Range 21, West of the 6<sup>th</sup> P.M., Dawson County, Nebraska, provided, that this Conditional use permit shall be voidable and not be transferable if the Lexington City Council shall determine, after notice and hearing, that the permit holder has failed to correct a material violation of the terms of this Conditional Use Permit.