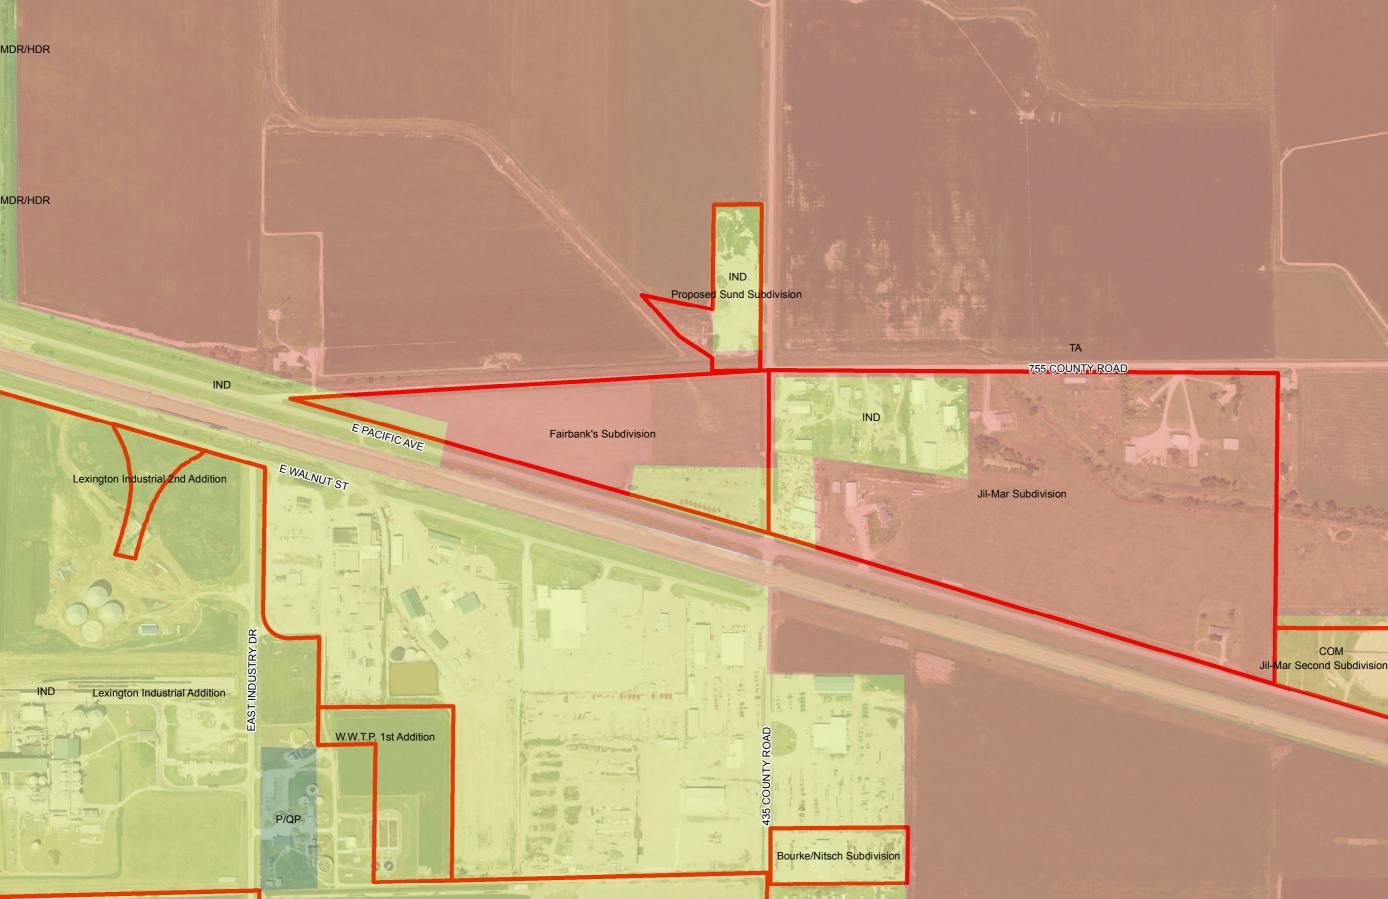

# **APPLICATION FOR REZONING**

\*For an amendment to the zoning map, items 1 through 12 must be filled out completely before acceptance of this application for processing.

| 1.                | Property Owner's Name TL Sund Constructors Inc.                                                                                                                                                                                                                                                                                                                                                                                                                                                                                                                                                                                                                                                                                                                                                                                                                                                                                                                                                                                                                                                                                                                                                                                                                                                                              |  |  |  |  |  |  |  |
|-------------------|------------------------------------------------------------------------------------------------------------------------------------------------------------------------------------------------------------------------------------------------------------------------------------------------------------------------------------------------------------------------------------------------------------------------------------------------------------------------------------------------------------------------------------------------------------------------------------------------------------------------------------------------------------------------------------------------------------------------------------------------------------------------------------------------------------------------------------------------------------------------------------------------------------------------------------------------------------------------------------------------------------------------------------------------------------------------------------------------------------------------------------------------------------------------------------------------------------------------------------------------------------------------------------------------------------------------------|--|--|--|--|--|--|--|
| 2.                | Property Owner's Address P.O. Box 826, Lexington, NE 68850                                                                                                                                                                                                                                                                                                                                                                                                                                                                                                                                                                                                                                                                                                                                                                                                                                                                                                                                                                                                                                                                                                                                                                                                                                                                   |  |  |  |  |  |  |  |
| 3.                | Telephone Number (308) 324-5186 E-Mail Address deb@tlsund.com                                                                                                                                                                                                                                                                                                                                                                                                                                                                                                                                                                                                                                                                                                                                                                                                                                                                                                                                                                                                                                                                                                                                                                                                                                                                |  |  |  |  |  |  |  |
| 4.                | Developer's Name                                                                                                                                                                                                                                                                                                                                                                                                                                                                                                                                                                                                                                                                                                                                                                                                                                                                                                                                                                                                                                                                                                                                                                                                                                                                                                             |  |  |  |  |  |  |  |
| 5.                | Developer's Address                                                                                                                                                                                                                                                                                                                                                                                                                                                                                                                                                                                                                                                                                                                                                                                                                                                                                                                                                                                                                                                                                                                                                                                                                                                                                                          |  |  |  |  |  |  |  |
| 6.                | Telephone Number E-Mail Address                                                                                                                                                                                                                                                                                                                                                                                                                                                                                                                                                                                                                                                                                                                                                                                                                                                                                                                                                                                                                                                                                                                                                                                                                                                                                              |  |  |  |  |  |  |  |
| 7.                | Present Use of Subject Property Construction Sales and Service                                                                                                                                                                                                                                                                                                                                                                                                                                                                                                                                                                                                                                                                                                                                                                                                                                                                                                                                                                                                                                                                                                                                                                                                                                                               |  |  |  |  |  |  |  |
| 8.                | Proposed Use of Subject Property Construction Sales and Service                                                                                                                                                                                                                                                                                                                                                                                                                                                                                                                                                                                                                                                                                                                                                                                                                                                                                                                                                                                                                                                                                                                                                                                                                                                              |  |  |  |  |  |  |  |
| 9.                | Present Zoning A1 Requested Zoning M1                                                                                                                                                                                                                                                                                                                                                                                                                                                                                                                                                                                                                                                                                                                                                                                                                                                                                                                                                                                                                                                                                                                                                                                                                                                                                        |  |  |  |  |  |  |  |
|                   | Legal Description of Property Requested to be Rezoned Proposed Subdivision                                                                                                                                                                                                                                                                                                                                                                                                                                                                                                                                                                                                                                                                                                                                                                                                                                                                                                                                                                                                                                                                                                                                                                                                                                                   |  |  |  |  |  |  |  |
|                   | Approximate Street Address and Location 75513 Road 435, Lexington, NE 68850                                                                                                                                                                                                                                                                                                                                                                                                                                                                                                                                                                                                                                                                                                                                                                                                                                                                                                                                                                                                                                                                                                                                                                                                                                                  |  |  |  |  |  |  |  |
| 11.               | Area of Subject Property, Square Feet and/or Acres approximately 6 acres                                                                                                                                                                                                                                                                                                                                                                                                                                                                                                                                                                                                                                                                                                                                                                                                                                                                                                                                                                                                                                                                                                                                                                                                                                                     |  |  |  |  |  |  |  |
| 12.               | Zoning of Adjacent Properties                                                                                                                                                                                                                                                                                                                                                                                                                                                                                                                                                                                                                                                                                                                                                                                                                                                                                                                                                                                                                                                                                                                                                                                                                                                                                                |  |  |  |  |  |  |  |
|                   | North: A1         South: M1           East: A1         West: A1                                                                                                                                                                                                                                                                                                                                                                                                                                                                                                                                                                                                                                                                                                                                                                                                                                                                                                                                                                                                                                                                                                                                                                                                                                                              |  |  |  |  |  |  |  |
| The<br>( )<br>( ) |                                                                                                                                                                                                                                                                                                                                                                                                                                                                                                                                                                                                                                                                                                                                                                                                                                                                                                                                                                                                                                                                                                                                                                                                                                                                                                                              |  |  |  |  |  |  |  |
| for a             | Te, the undersigned, do hereby acknowledge that I/We do agree with the provisions and requirements an application for rezoning as described above. I/We the undersigned do hereby agree to allow City Lexington employees or agents working for the City of Lexington to enter the above referenced perty as it pertains to this application.                                                                                                                                                                                                                                                                                                                                                                                                                                                                                                                                                                                                                                                                                                                                                                                                                                                                                                                                                                                |  |  |  |  |  |  |  |
| Sigi              | nature of Owner Signature of Applicant                                                                                                                                                                                                                                                                                                                                                                                                                                                                                                                                                                                                                                                                                                                                                                                                                                                                                                                                                                                                                                                                                                                                                                                                                                                                                       |  |  |  |  |  |  |  |
|                   | Administrative Use Only                                                                                                                                                                                                                                                                                                                                                                                                                                                                                                                                                                                                                                                                                                                                                                                                                                                                                                                                                                                                                                                                                                                                                                                                                                                                                                      |  |  |  |  |  |  |  |
| Fili<br>Cer       | ce Submitted Case Number  Ing Fee\$100.00 Accepted By  It. Of Ownership Date Advertised  Ing Fee\$100.00 Accepted By  Ing Fee\$100.00 Date of Public Hearing  Ing Fee\$100.00 Date of Public Hearing |  |  |  |  |  |  |  |