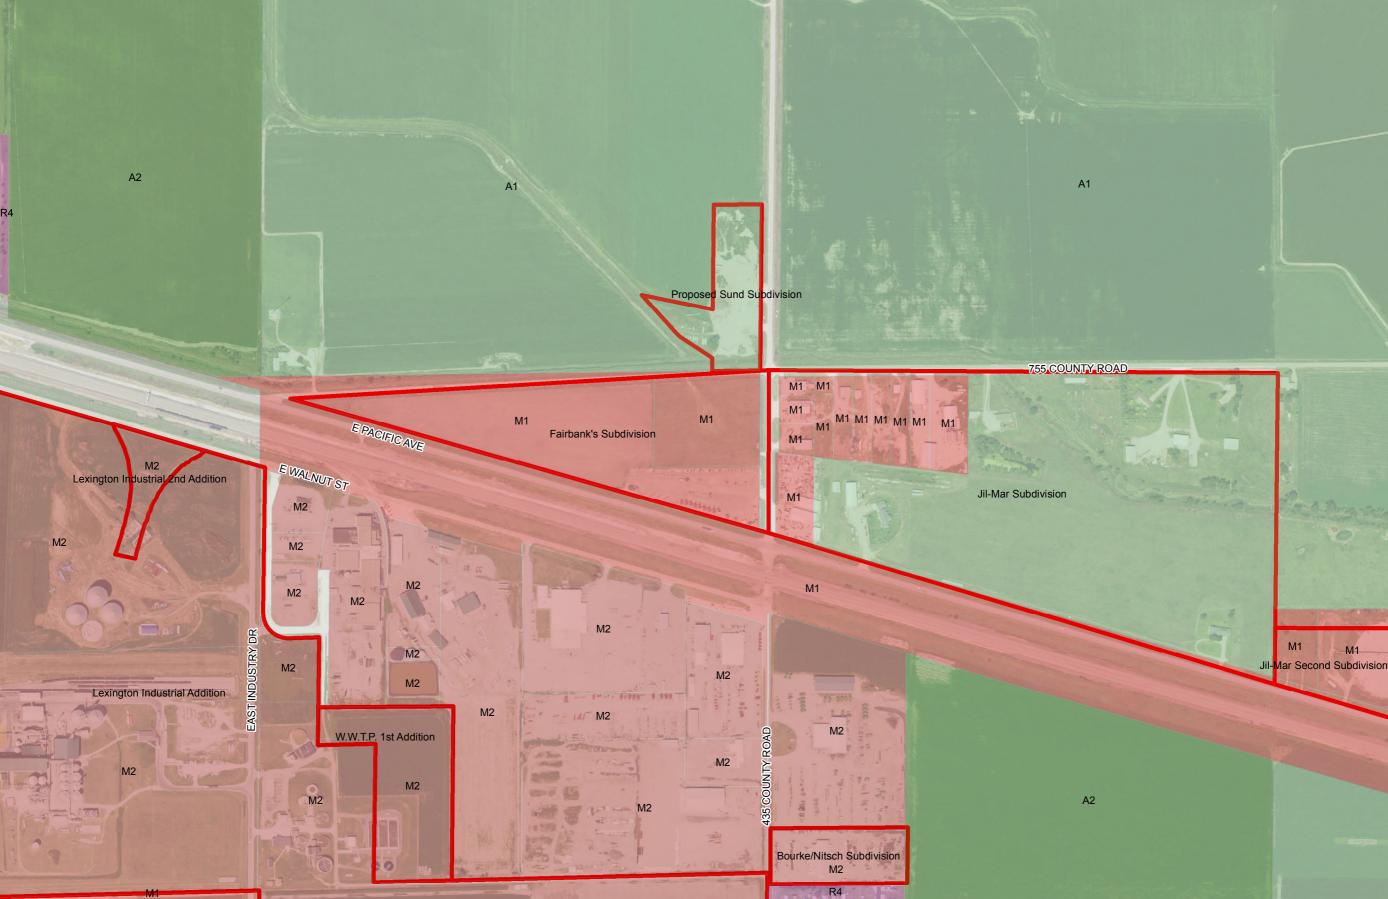

# **APPLICATION FOR REZONING**

\*For an amendment to the zoning map, items 1 through 12 must be filled out completely before acceptance of this application for processing.

| 1.                | Property Owner's Name TL Sund Constructors Inc.                                                                                                                                                                                                                                                                                                                                                                                                                                                                                                                                                                                                                                                                                                                                                                                                                                                                                                                                                                                                                                                                                                                                                                                                                                                                              |  |  |  |  |  |  |  |
|-------------------|------------------------------------------------------------------------------------------------------------------------------------------------------------------------------------------------------------------------------------------------------------------------------------------------------------------------------------------------------------------------------------------------------------------------------------------------------------------------------------------------------------------------------------------------------------------------------------------------------------------------------------------------------------------------------------------------------------------------------------------------------------------------------------------------------------------------------------------------------------------------------------------------------------------------------------------------------------------------------------------------------------------------------------------------------------------------------------------------------------------------------------------------------------------------------------------------------------------------------------------------------------------------------------------------------------------------------|--|--|--|--|--|--|--|
| 2.                | Property Owner's Address P.O. Box 826, Lexington, NE 68850                                                                                                                                                                                                                                                                                                                                                                                                                                                                                                                                                                                                                                                                                                                                                                                                                                                                                                                                                                                                                                                                                                                                                                                                                                                                   |  |  |  |  |  |  |  |
| 3.                | Telephone Number (308) 324-5186 E-Mail Address deb@tlsund.com                                                                                                                                                                                                                                                                                                                                                                                                                                                                                                                                                                                                                                                                                                                                                                                                                                                                                                                                                                                                                                                                                                                                                                                                                                                                |  |  |  |  |  |  |  |
| 4.                | Developer's Name                                                                                                                                                                                                                                                                                                                                                                                                                                                                                                                                                                                                                                                                                                                                                                                                                                                                                                                                                                                                                                                                                                                                                                                                                                                                                                             |  |  |  |  |  |  |  |
| 5.                | Developer's Address                                                                                                                                                                                                                                                                                                                                                                                                                                                                                                                                                                                                                                                                                                                                                                                                                                                                                                                                                                                                                                                                                                                                                                                                                                                                                                          |  |  |  |  |  |  |  |
| 6.                | Telephone Number E-Mail Address                                                                                                                                                                                                                                                                                                                                                                                                                                                                                                                                                                                                                                                                                                                                                                                                                                                                                                                                                                                                                                                                                                                                                                                                                                                                                              |  |  |  |  |  |  |  |
| 7.                | Present Use of Subject Property Construction Sales and Service                                                                                                                                                                                                                                                                                                                                                                                                                                                                                                                                                                                                                                                                                                                                                                                                                                                                                                                                                                                                                                                                                                                                                                                                                                                               |  |  |  |  |  |  |  |
| 8.                | Proposed Use of Subject Property Construction Sales and Service                                                                                                                                                                                                                                                                                                                                                                                                                                                                                                                                                                                                                                                                                                                                                                                                                                                                                                                                                                                                                                                                                                                                                                                                                                                              |  |  |  |  |  |  |  |
| 9.                | Present Zoning A1 Requested Zoning M1                                                                                                                                                                                                                                                                                                                                                                                                                                                                                                                                                                                                                                                                                                                                                                                                                                                                                                                                                                                                                                                                                                                                                                                                                                                                                        |  |  |  |  |  |  |  |
|                   | Legal Description of Property Requested to be Rezoned Proposed Subdivision                                                                                                                                                                                                                                                                                                                                                                                                                                                                                                                                                                                                                                                                                                                                                                                                                                                                                                                                                                                                                                                                                                                                                                                                                                                   |  |  |  |  |  |  |  |
|                   | Approximate Street Address and Location 75513 Road 435, Lexington, NE 68850                                                                                                                                                                                                                                                                                                                                                                                                                                                                                                                                                                                                                                                                                                                                                                                                                                                                                                                                                                                                                                                                                                                                                                                                                                                  |  |  |  |  |  |  |  |
| 11.               | Area of Subject Property, Square Feet and/or Acres approximately 6 acres                                                                                                                                                                                                                                                                                                                                                                                                                                                                                                                                                                                                                                                                                                                                                                                                                                                                                                                                                                                                                                                                                                                                                                                                                                                     |  |  |  |  |  |  |  |
| 12.               | Zoning of Adjacent Properties                                                                                                                                                                                                                                                                                                                                                                                                                                                                                                                                                                                                                                                                                                                                                                                                                                                                                                                                                                                                                                                                                                                                                                                                                                                                                                |  |  |  |  |  |  |  |
|                   | North: A1         South: M1           East: A1         West: A1                                                                                                                                                                                                                                                                                                                                                                                                                                                                                                                                                                                                                                                                                                                                                                                                                                                                                                                                                                                                                                                                                                                                                                                                                                                              |  |  |  |  |  |  |  |
| The<br>( )<br>( ) |                                                                                                                                                                                                                                                                                                                                                                                                                                                                                                                                                                                                                                                                                                                                                                                                                                                                                                                                                                                                                                                                                                                                                                                                                                                                                                                              |  |  |  |  |  |  |  |
| for a             | Te, the undersigned, do hereby acknowledge that I/We do agree with the provisions and requirements an application for rezoning as described above. I/We the undersigned do hereby agree to allow City Lexington employees or agents working for the City of Lexington to enter the above referenced perty as it pertains to this application.                                                                                                                                                                                                                                                                                                                                                                                                                                                                                                                                                                                                                                                                                                                                                                                                                                                                                                                                                                                |  |  |  |  |  |  |  |
| Sigi              | nature of Owner Signature of Applicant                                                                                                                                                                                                                                                                                                                                                                                                                                                                                                                                                                                                                                                                                                                                                                                                                                                                                                                                                                                                                                                                                                                                                                                                                                                                                       |  |  |  |  |  |  |  |
|                   | Administrative Use Only                                                                                                                                                                                                                                                                                                                                                                                                                                                                                                                                                                                                                                                                                                                                                                                                                                                                                                                                                                                                                                                                                                                                                                                                                                                                                                      |  |  |  |  |  |  |  |
| Fili<br>Cer       | ce Submitted Case Number  Ing Fee\$100.00 Accepted By  It. Of Ownership Date Advertised  Ing Fee\$100.00 Accepted By  Ing Fee\$100.00 Date of Public Hearing  Ing Fee\$100.00 Date of Public Hearing |  |  |  |  |  |  |  |