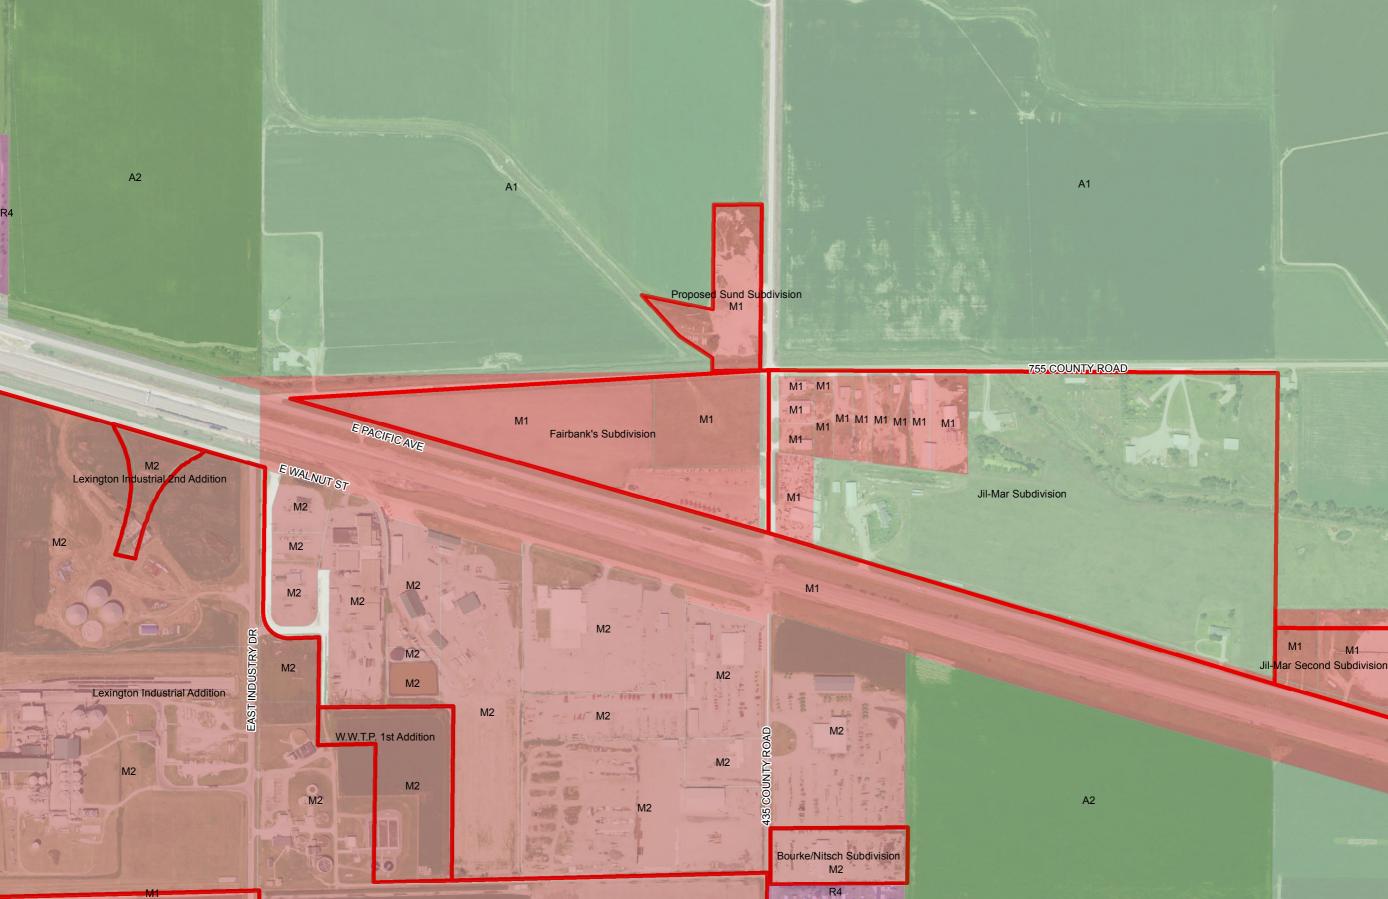

# **APPLICATION FOR REZONING**

\*For an amendment to the zoning map, items 1 through 12 must be filled out completely before acceptance of this application for processing.

| 1.                | Property Owner's Name TL Sund Constructors Inc.                                                                                                                                                                                                                                                                                                                                                                                                                                                                                                                                                                                                                                                                                                                                                                                                                                                                                                                                                                                                                                                                                                                                                                                                                                                                              |  |  |  |  |  |  |  |
|-------------------|------------------------------------------------------------------------------------------------------------------------------------------------------------------------------------------------------------------------------------------------------------------------------------------------------------------------------------------------------------------------------------------------------------------------------------------------------------------------------------------------------------------------------------------------------------------------------------------------------------------------------------------------------------------------------------------------------------------------------------------------------------------------------------------------------------------------------------------------------------------------------------------------------------------------------------------------------------------------------------------------------------------------------------------------------------------------------------------------------------------------------------------------------------------------------------------------------------------------------------------------------------------------------------------------------------------------------|--|--|--|--|--|--|--|
| 2.                | Property Owner's Address P.O. Box 826, Lexington, NE 68850                                                                                                                                                                                                                                                                                                                                                                                                                                                                                                                                                                                                                                                                                                                                                                                                                                                                                                                                                                                                                                                                                                                                                                                                                                                                   |  |  |  |  |  |  |  |
| 3.                | Telephone Number (308) 324-5186 E-Mail Address deb@tlsund.com                                                                                                                                                                                                                                                                                                                                                                                                                                                                                                                                                                                                                                                                                                                                                                                                                                                                                                                                                                                                                                                                                                                                                                                                                                                                |  |  |  |  |  |  |  |
| 4.                | Developer's Name                                                                                                                                                                                                                                                                                                                                                                                                                                                                                                                                                                                                                                                                                                                                                                                                                                                                                                                                                                                                                                                                                                                                                                                                                                                                                                             |  |  |  |  |  |  |  |
| 5.                | Developer's Address                                                                                                                                                                                                                                                                                                                                                                                                                                                                                                                                                                                                                                                                                                                                                                                                                                                                                                                                                                                                                                                                                                                                                                                                                                                                                                          |  |  |  |  |  |  |  |
| 6.                | Telephone Number E-Mail Address                                                                                                                                                                                                                                                                                                                                                                                                                                                                                                                                                                                                                                                                                                                                                                                                                                                                                                                                                                                                                                                                                                                                                                                                                                                                                              |  |  |  |  |  |  |  |
| 7.                | Present Use of Subject Property Construction Sales and Service                                                                                                                                                                                                                                                                                                                                                                                                                                                                                                                                                                                                                                                                                                                                                                                                                                                                                                                                                                                                                                                                                                                                                                                                                                                               |  |  |  |  |  |  |  |
| 8.                | Proposed Use of Subject Property Construction Sales and Service                                                                                                                                                                                                                                                                                                                                                                                                                                                                                                                                                                                                                                                                                                                                                                                                                                                                                                                                                                                                                                                                                                                                                                                                                                                              |  |  |  |  |  |  |  |
| 9.                | Present Zoning A1 Requested Zoning M1                                                                                                                                                                                                                                                                                                                                                                                                                                                                                                                                                                                                                                                                                                                                                                                                                                                                                                                                                                                                                                                                                                                                                                                                                                                                                        |  |  |  |  |  |  |  |
|                   | Legal Description of Property Requested to be Rezoned Proposed Subdivision                                                                                                                                                                                                                                                                                                                                                                                                                                                                                                                                                                                                                                                                                                                                                                                                                                                                                                                                                                                                                                                                                                                                                                                                                                                   |  |  |  |  |  |  |  |
|                   | Approximate Street Address and Location 75513 Road 435, Lexington, NE 68850                                                                                                                                                                                                                                                                                                                                                                                                                                                                                                                                                                                                                                                                                                                                                                                                                                                                                                                                                                                                                                                                                                                                                                                                                                                  |  |  |  |  |  |  |  |
| 11.               | Area of Subject Property, Square Feet and/or Acres approximately 6 acres                                                                                                                                                                                                                                                                                                                                                                                                                                                                                                                                                                                                                                                                                                                                                                                                                                                                                                                                                                                                                                                                                                                                                                                                                                                     |  |  |  |  |  |  |  |
| 12.               | Zoning of Adjacent Properties                                                                                                                                                                                                                                                                                                                                                                                                                                                                                                                                                                                                                                                                                                                                                                                                                                                                                                                                                                                                                                                                                                                                                                                                                                                                                                |  |  |  |  |  |  |  |
|                   | North: A1         South: M1           East: A1         West: A1                                                                                                                                                                                                                                                                                                                                                                                                                                                                                                                                                                                                                                                                                                                                                                                                                                                                                                                                                                                                                                                                                                                                                                                                                                                              |  |  |  |  |  |  |  |
| The<br>( )<br>( ) |                                                                                                                                                                                                                                                                                                                                                                                                                                                                                                                                                                                                                                                                                                                                                                                                                                                                                                                                                                                                                                                                                                                                                                                                                                                                                                                              |  |  |  |  |  |  |  |
| for a             | Te, the undersigned, do hereby acknowledge that I/We do agree with the provisions and requirements an application for rezoning as described above. I/We the undersigned do hereby agree to allow City Lexington employees or agents working for the City of Lexington to enter the above referenced perty as it pertains to this application.                                                                                                                                                                                                                                                                                                                                                                                                                                                                                                                                                                                                                                                                                                                                                                                                                                                                                                                                                                                |  |  |  |  |  |  |  |
| Sigi              | nature of Owner Signature of Applicant                                                                                                                                                                                                                                                                                                                                                                                                                                                                                                                                                                                                                                                                                                                                                                                                                                                                                                                                                                                                                                                                                                                                                                                                                                                                                       |  |  |  |  |  |  |  |
|                   | Administrative Use Only                                                                                                                                                                                                                                                                                                                                                                                                                                                                                                                                                                                                                                                                                                                                                                                                                                                                                                                                                                                                                                                                                                                                                                                                                                                                                                      |  |  |  |  |  |  |  |
| Fili<br>Cer       | ce Submitted Case Number  Ing Fee\$100.00 Accepted By  It. Of Ownership Date Advertised  Ing Fee\$100.00 Accepted By  Ing Fee\$100.00 Date of Public Hearing  Ing Fee\$100.00 Date of Public Hearing |  |  |  |  |  |  |  |