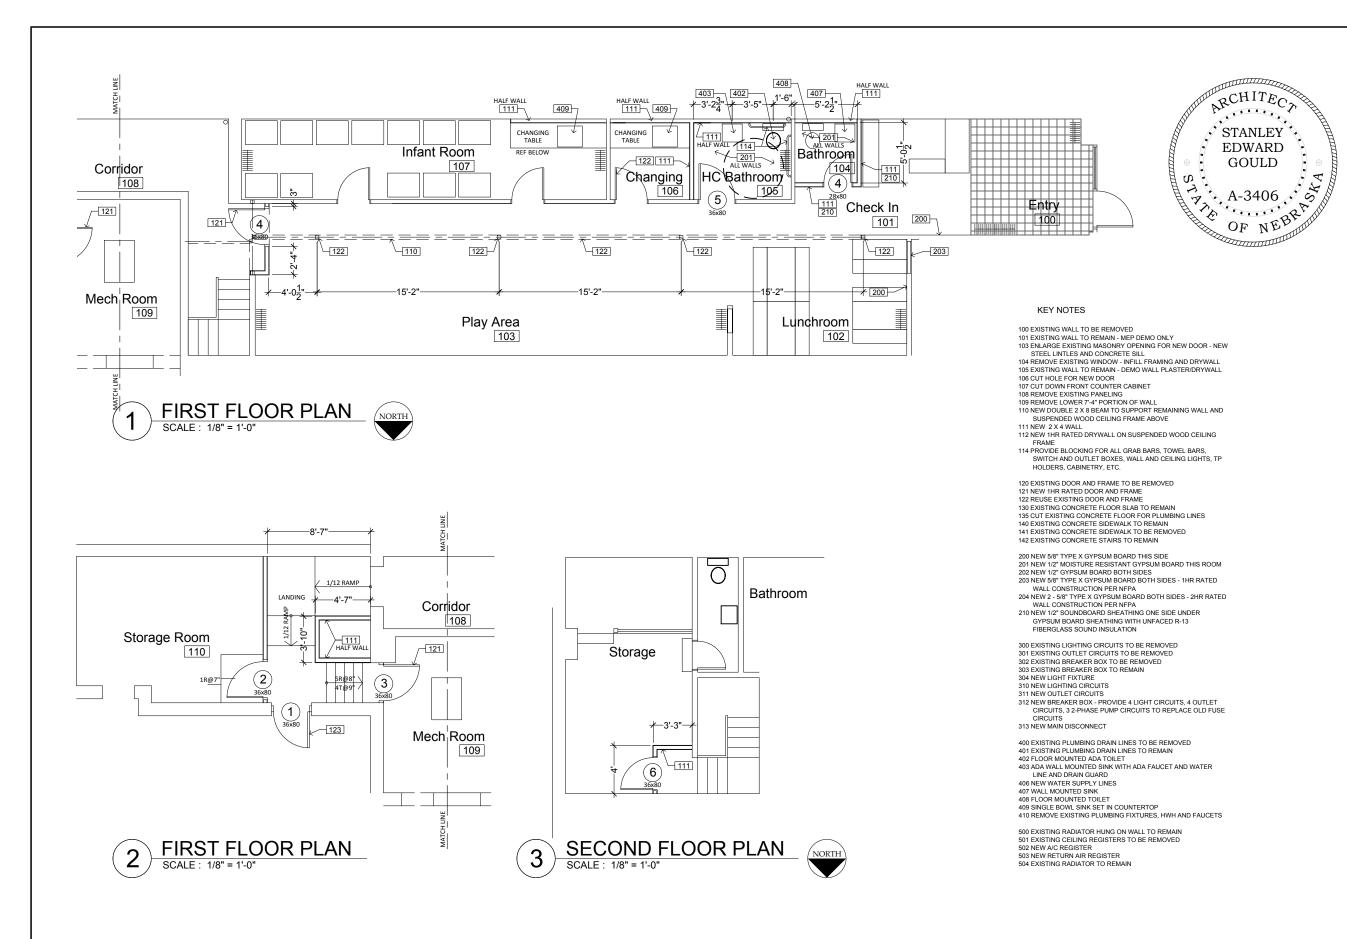

DEMO FLOOR PLAN

D-1

CA-1601

908 NORTH WASHINGTON STREET LEXINGTON, NEBRASKA 68850

CA-1601

DAYCARE FACILITY

Nuridin Nur 614 north Washington Street Lexington, Nebraska 68850

ISSUE DATE PERMIT CONDITIONAL USE 1-28-16 4-5-16

7

1

AYC

 ISSUE
 DATE

 PERMIT
 1-28-16

 CONDITIONAL USE
 4-5-16

FLOOR PLAN

**A**-

CA-1601