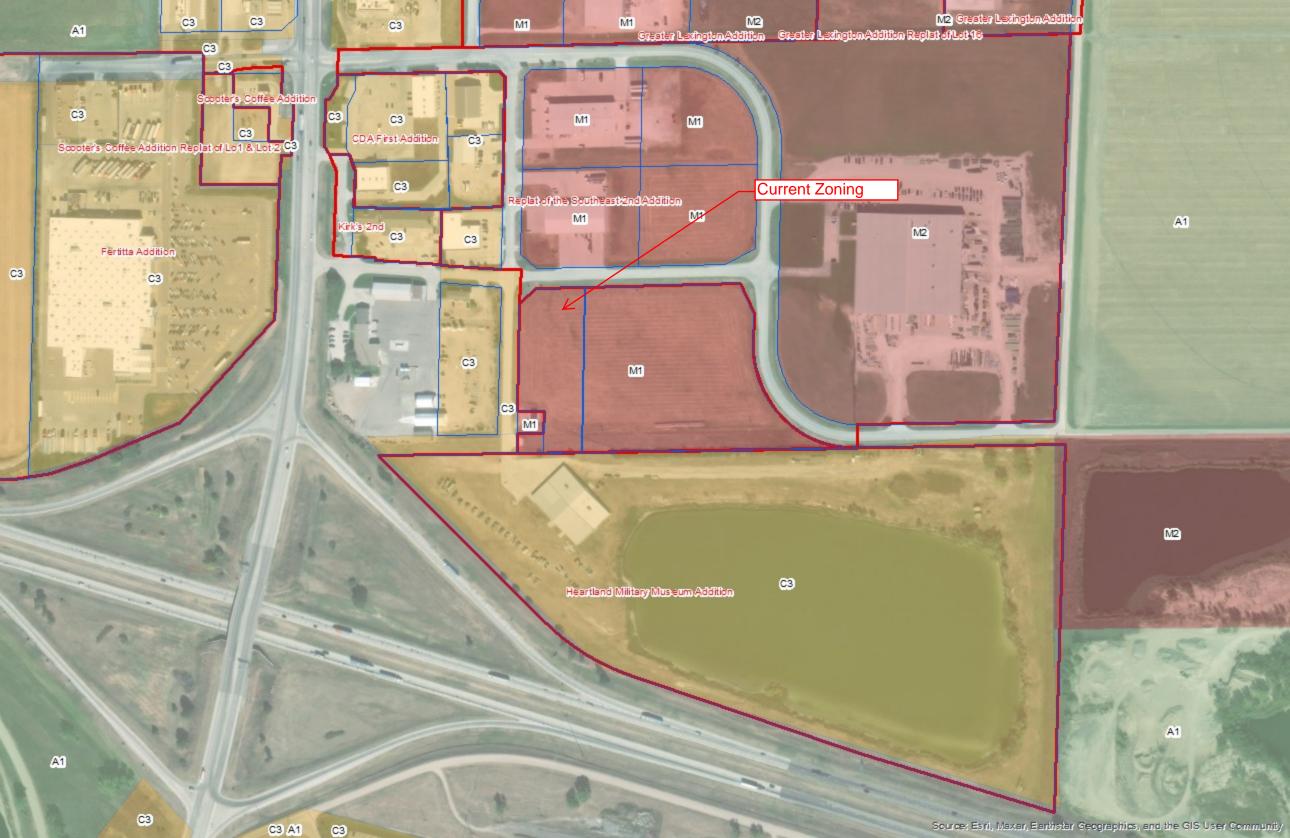

## **APPLICATION FOR REZONING**

\*For an amendment to the zoning map, items 1 through 12 must be filled out completely before acceptance of this application for processing.

| 1. Property Owner's Name Lexington, HIE, LLC\City of Lexington                                                                                                                                               |  |
|--------------------------------------------------------------------------------------------------------------------------------------------------------------------------------------------------------------|--|
| 2. Property Owner's Address 1000 O Street, Lincoln, NE 68508                                                                                                                                                 |  |
| 3. Telephone NumberE-Mail Address                                                                                                                                                                            |  |
| 4. Developer's Name Same                                                                                                                                                                                     |  |
| 5. Developer's Address                                                                                                                                                                                       |  |
| 6. Telephone NumberE-Mail Address                                                                                                                                                                            |  |
| 7. Present Use of Subject Property Currently unused                                                                                                                                                          |  |
| 8. Proposed Use of Subject Property Hotel                                                                                                                                                                    |  |
| 9. Present Zoning M-1 Requested Zoning C-3                                                                                                                                                                   |  |
| 10. Legal Description of Property Requested to be Rezoned TRACT 1 OF ADMIN REPLAT OF LOT 9 IN REPLAT OF SOUTHEAST SECOND ADD                                                                                 |  |
|                                                                                                                                                                                                              |  |
| Approximate Street Address and Location 2812 Heartland Road                                                                                                                                                  |  |
| 11. Area of Subject Property, Square Feet and/or Acres 2.4 Acres                                                                                                                                             |  |
| 12. Zoning of Adjacent Properties                                                                                                                                                                            |  |
| North: M-1 South: C-3                                                                                                                                                                                        |  |
| North: M-1 South: C-3   East: M-1 West: C-3                                                                                                                                                                  |  |
| The following information must be submitted at the time of application:<br>() Vicinity Map<br>() Copy of Site Plan (8 ½ X 11 or digital copy)                                                                |  |
| I/We, the undersigned, do hereby acknowledge that I/We do agree with the provisions and requirements for an application for recogning as described above. I/We the undersigned do hereby agree to allow City |  |