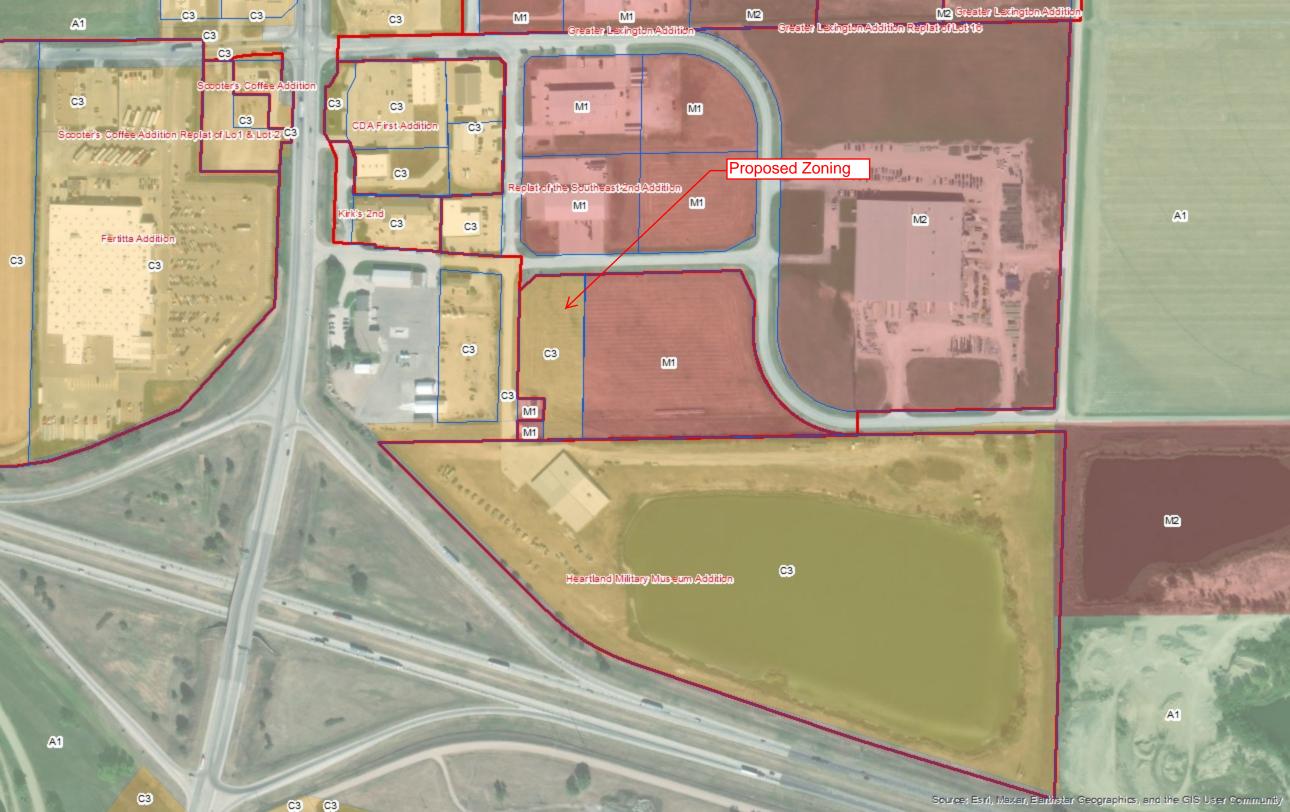

## **APPLICATION FOR REZONING**

\*For an amendment to the zoning map, items 1 through 12 must be filled out completely before acceptance of this application for processing.

| 1. Property Owner's Name Lexington, HIE, LLC\City of Lexington                                                                                                                                               |  |
|--------------------------------------------------------------------------------------------------------------------------------------------------------------------------------------------------------------|--|
| 2. Property Owner's Address 1000 O Street, Lincoln, NE 68508                                                                                                                                                 |  |
| 3. Telephone NumberE-Mail Address                                                                                                                                                                            |  |
| 4. Developer's Name Same                                                                                                                                                                                     |  |
| 5. Developer's Address                                                                                                                                                                                       |  |
| 6. Telephone NumberE-Mail Address                                                                                                                                                                            |  |
| 7. Present Use of Subject Property Currently unused                                                                                                                                                          |  |
| 8. Proposed Use of Subject Property Hotel                                                                                                                                                                    |  |
| 9. Present Zoning M-1 Requested Zoning C-3                                                                                                                                                                   |  |
| 10. Legal Description of Property Requested to be Rezoned TRACT 1 OF ADMIN REPLAT OF LOT 9 IN REPLAT OF SOUTHEAST SECOND ADD                                                                                 |  |
|                                                                                                                                                                                                              |  |
| Approximate Street Address and Location 2812 Heartland Road                                                                                                                                                  |  |
| 11. Area of Subject Property, Square Feet and/or Acres 2.4 Acres                                                                                                                                             |  |
| 12. Zoning of Adjacent Properties                                                                                                                                                                            |  |
| North: M-1 South: C-3                                                                                                                                                                                        |  |
| North: M-1 South: C-3   East: M-1 West: C-3                                                                                                                                                                  |  |
| The following information must be submitted at the time of application:<br>() Vicinity Map<br>() Copy of Site Plan (8 ½ X 11 or digital copy)                                                                |  |
| I/We, the undersigned, do hereby acknowledge that I/We do agree with the provisions and requirements for an application for recogning as described above. I/We the undersigned do hereby agree to allow City |  |