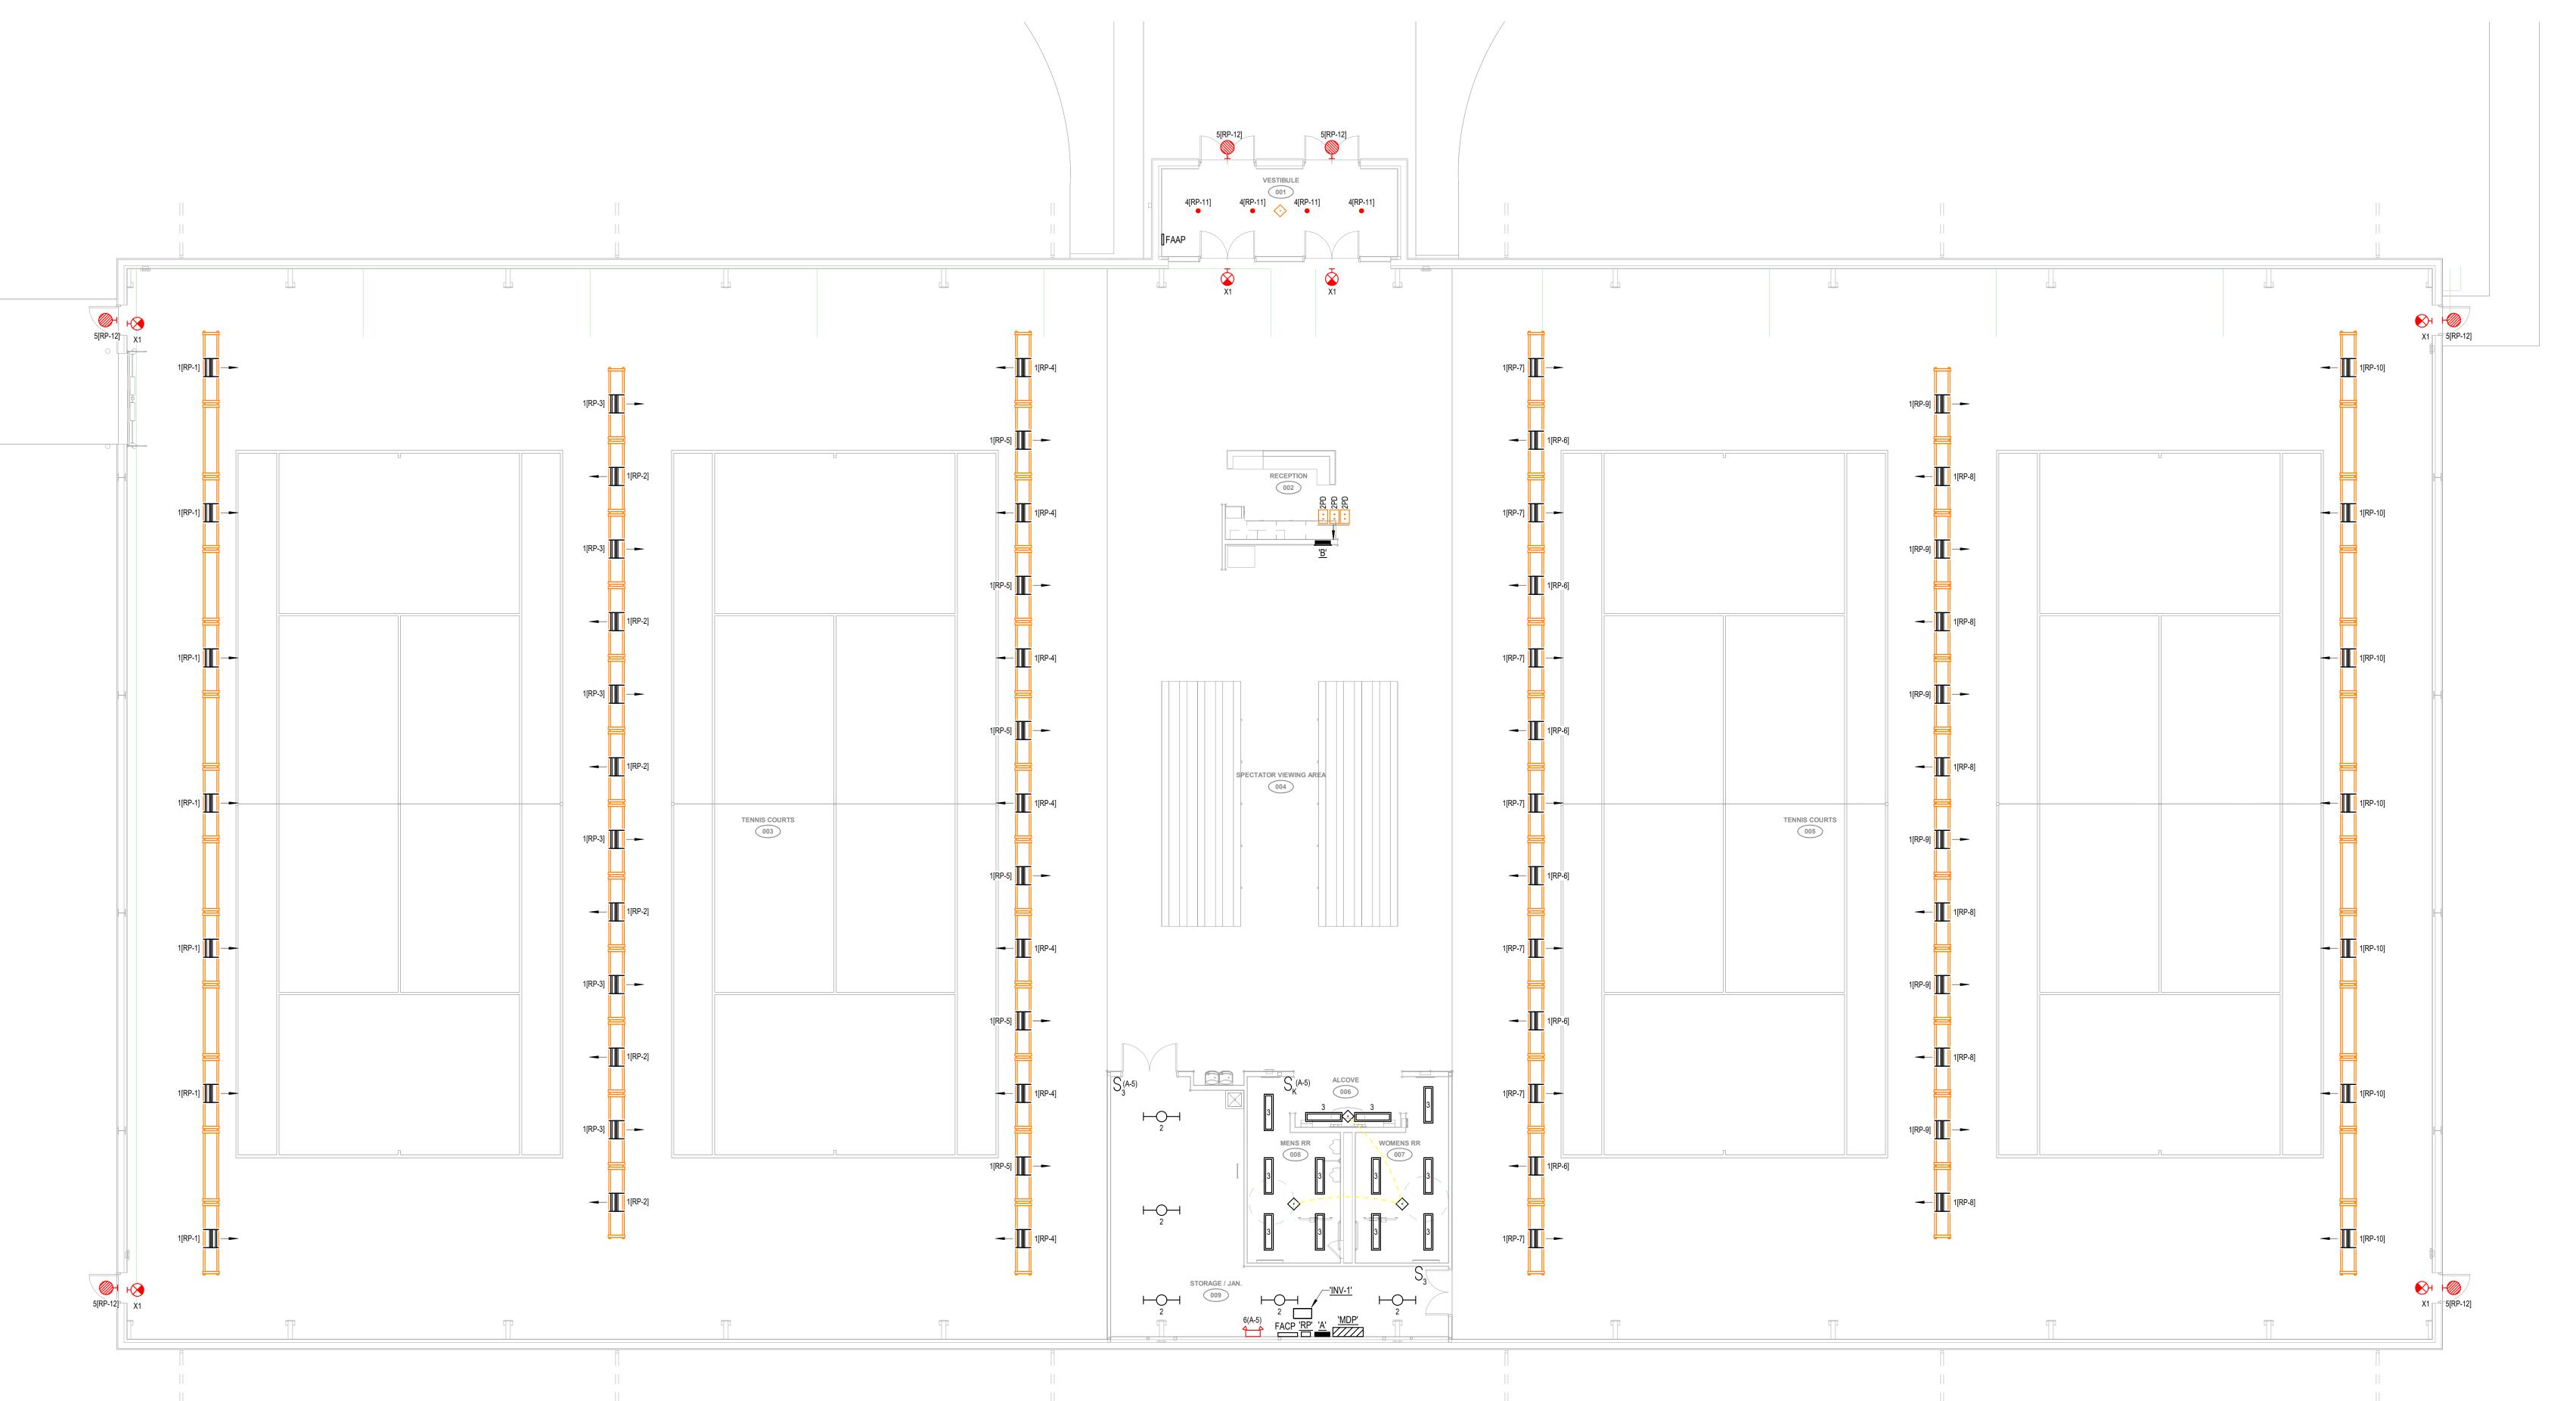

Date: December 5, 2022

Copyright © 2022

SEE ELECTRICAL COVER SHEET E0.0 FOR ELECTRICAL GENERAL NOTES

KEYNOTES

| RELAY PANEL 'RP' |                    |       |         |         |         |       |  |  |  |  |
|------------------|--------------------|-------|---------|---------|---------|-------|--|--|--|--|
| RELAY            | LOAD DESCRIPTION   | PANEL | CIRCUIT | VOLTAGE | DIMMING | NOTES |  |  |  |  |
| RP-1             | COURT 1            | Α     | 2       | 120 V   |         |       |  |  |  |  |
| RP-2             | COURT 1            | Α     | 4       | 120 V   |         |       |  |  |  |  |
| RP-3             | COURT 2            | Α     | 6       | 120 V   |         |       |  |  |  |  |
| RP-4             | COURT 2            | Α     | 8       | 120 V   |         |       |  |  |  |  |
| RP-5             | SPECTATOR VIEWING  | Α     | 10      | 120 V   |         |       |  |  |  |  |
| RP-6             | SPECTATOR VIEWING  | Α     | 12      | 120 V   |         |       |  |  |  |  |
| RP-7             | COURT 3            | Α     | 14      | 120 V   |         |       |  |  |  |  |
| RP-8             | COURT 3            | А     | 16      | 120 V   |         |       |  |  |  |  |
| RP-9             | COURT 4            | A     | 18      | 120 V   |         |       |  |  |  |  |
| RP-10            | COURT 4            | Α     | 20      | 120 V   |         |       |  |  |  |  |
| RP-11            | VESTIBULE LIGHTING | INV-1 | 1       | 120 V   |         | UL924 |  |  |  |  |
| RP-12            | EXTERIOR EGRESS    | INV-1 | 1       | 120 V   |         | UL924 |  |  |  |  |