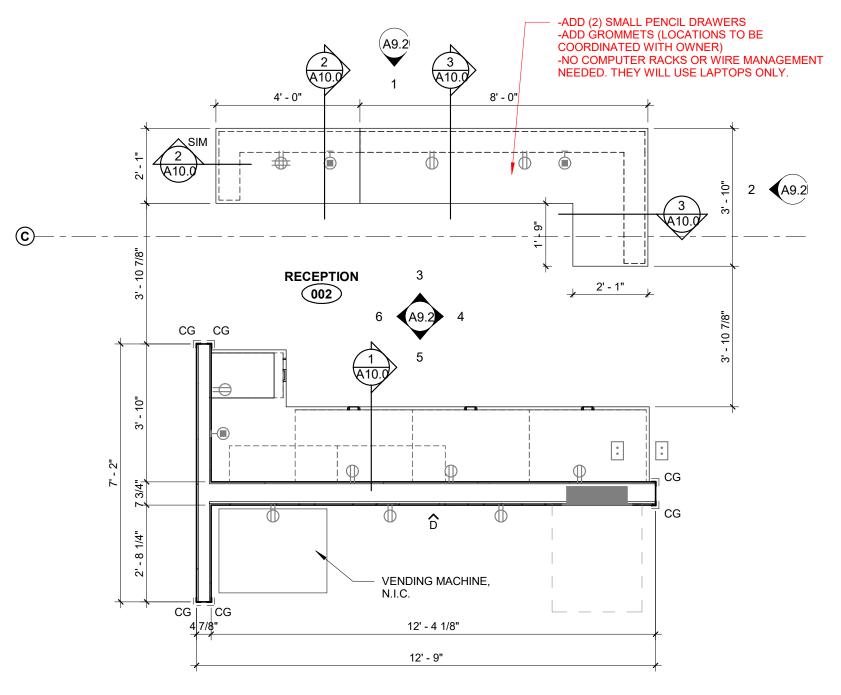

2 ENLARGED PLAN - RECEPTION
A2.0 SCALE: 3/8" = 1'-0"

PRELIMINARY
DRAWING
NOT FOR
CONSTRUCTION

CITY OF LEXINGTON
LEXINGTON RACQUET CENTER
Lexington, NE

Project Number: 2261
Date: January 9, 2023
Copyright © 2023
WILKINS Architecture | Design | Planning L.L.C.