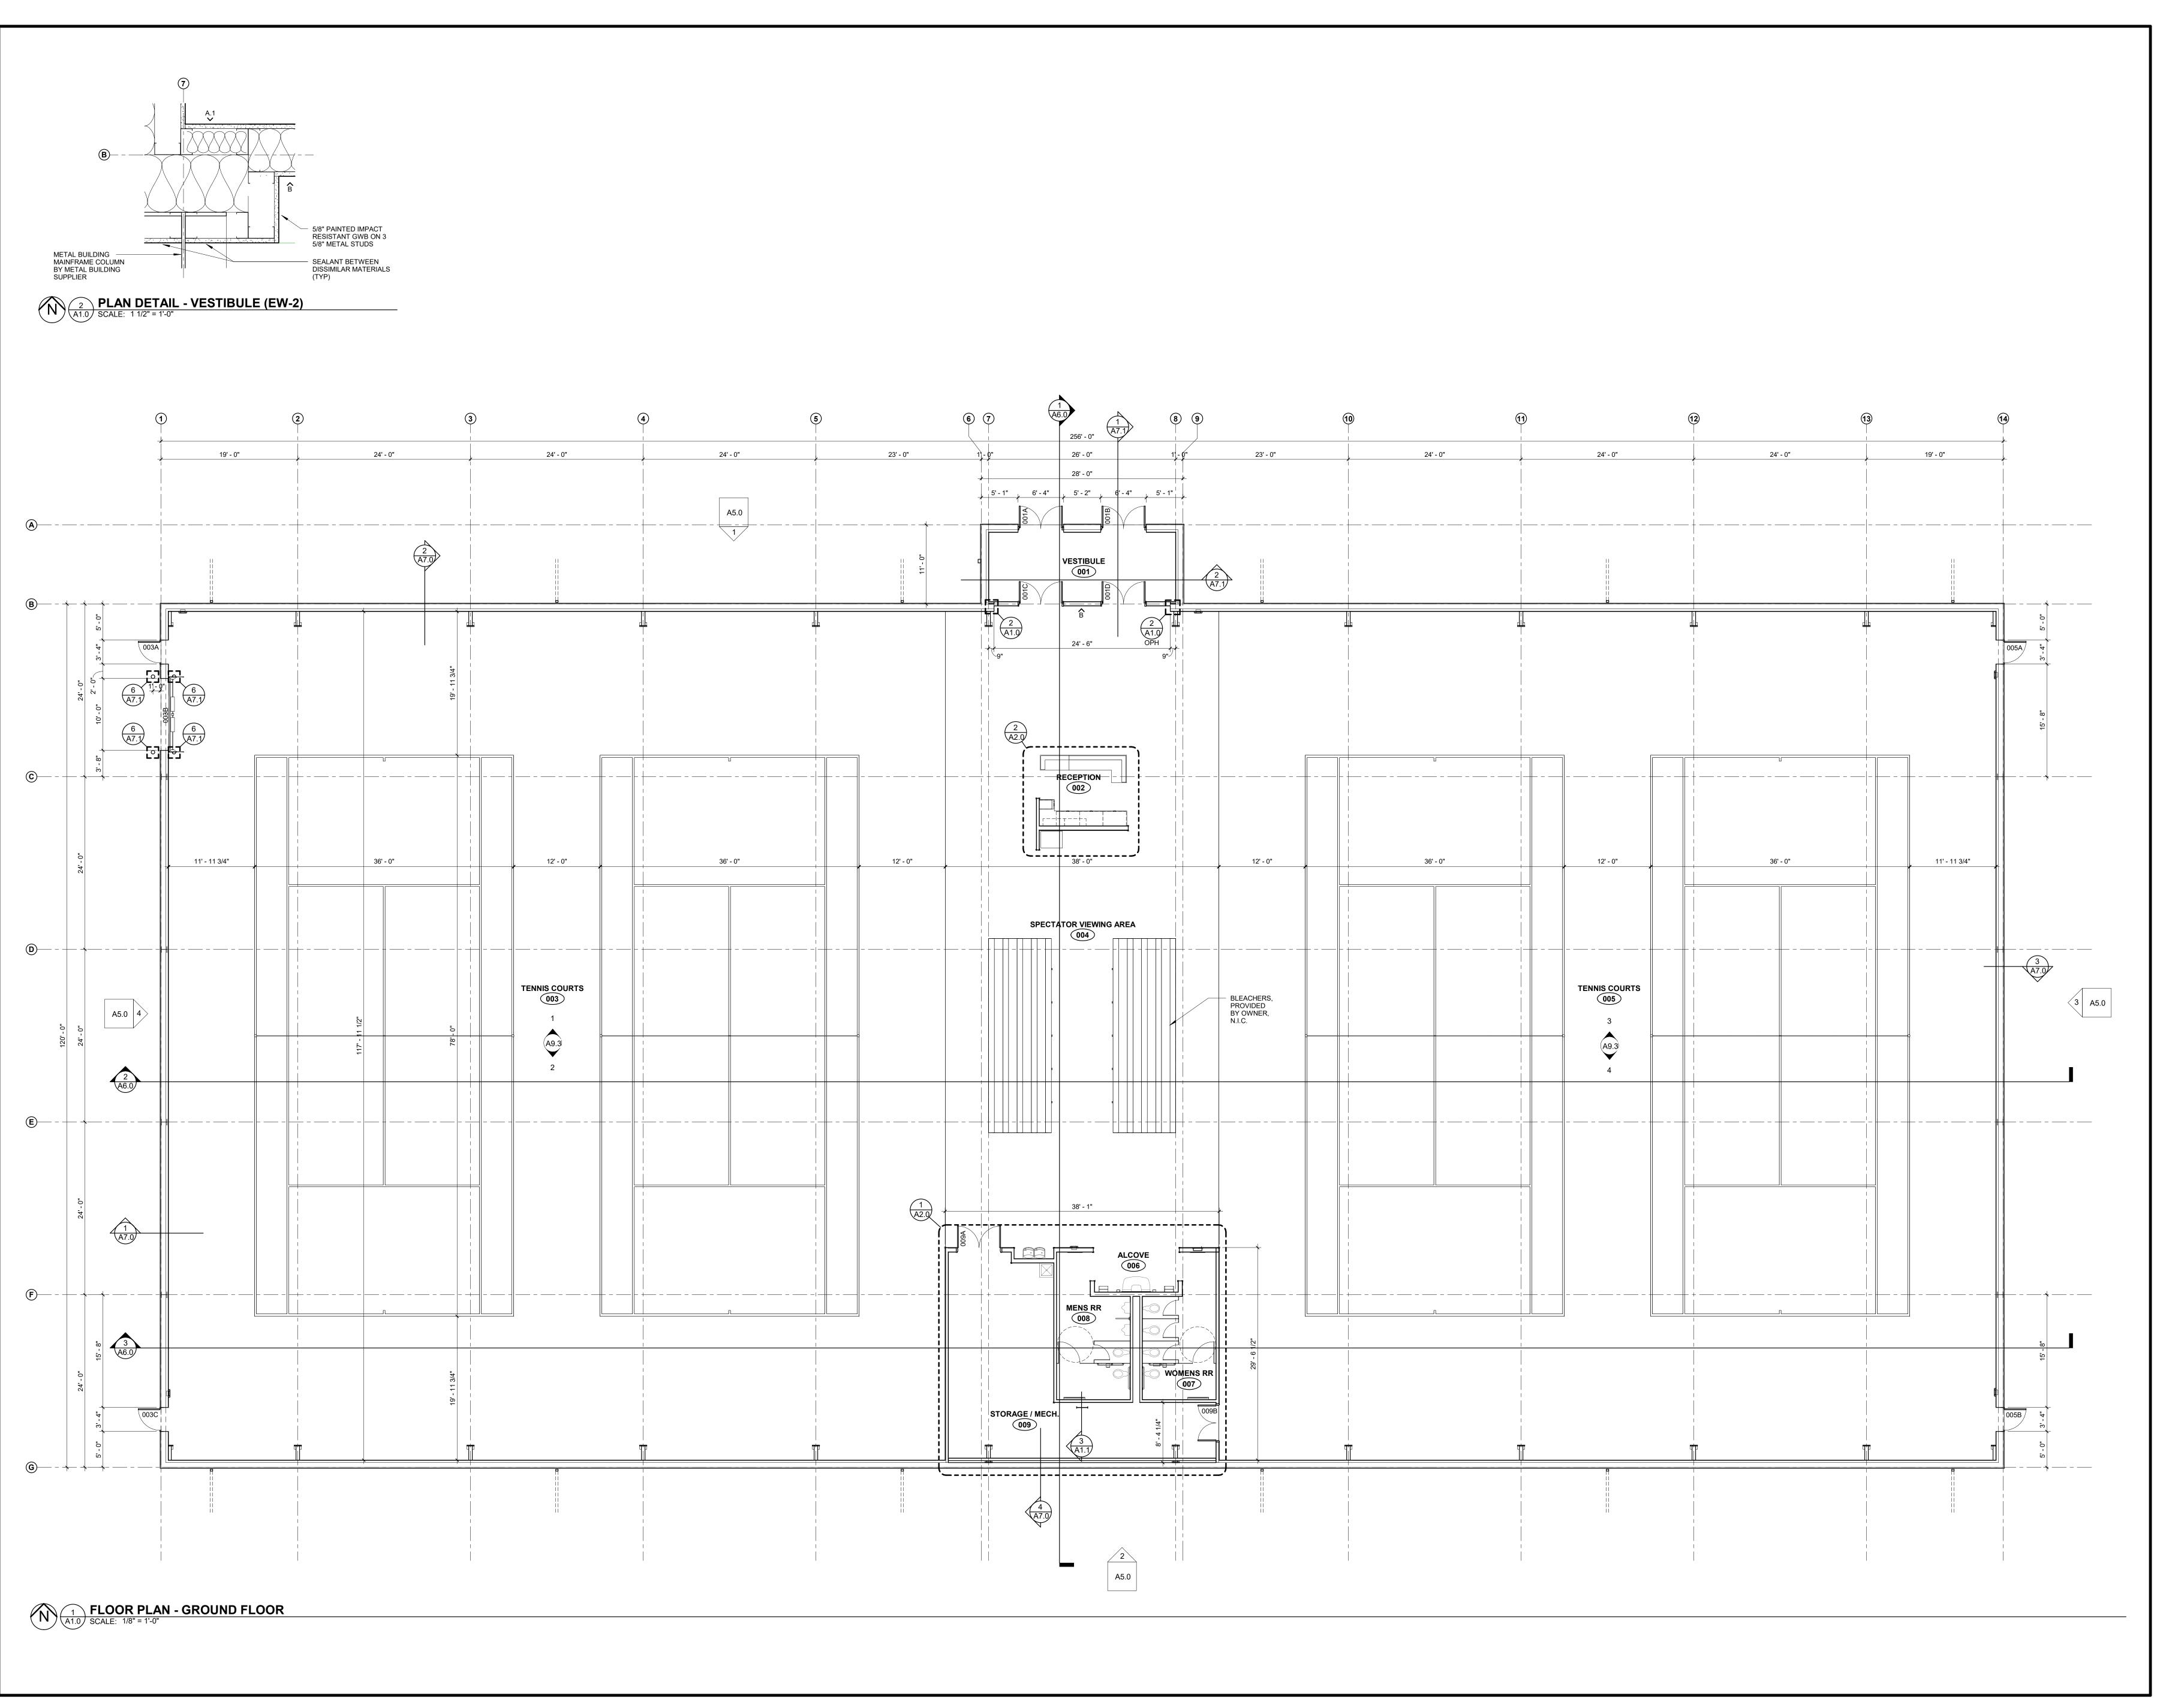

CITY OF LEXINGTON
LEXINGTON RACQUET CENTER
Lexington, NE

Project Number: 2261
Date: January 9, 2023

Copyright © 2023
WILKINS Architecture | Design | Planning L.L.C.

Overall Floor Plan

| ACCESSORY/ EQUIPMENT SCHEDULE |                          |                 |            |                                                                                                   |  |  |  |  |  |
|-------------------------------|--------------------------|-----------------|------------|---------------------------------------------------------------------------------------------------|--|--|--|--|--|
| KEY NOTE                      | ТҮРЕ                     | MANUFACTURER    | MODEL      | COMMENTS                                                                                          |  |  |  |  |  |
| <u> </u>                      | 36" GRAB BAR             | BOBRICK         | B-6806-36  | CONTRACTOR PROVIDED AND INSTALLED                                                                 |  |  |  |  |  |
| i                             | 42" GRAB BAR             | BOBRICK         | B-6806-42  | CONTRACTOR PROVIDED AND INSTALLED                                                                 |  |  |  |  |  |
| ;                             | 18" GRAB BAR             | BOBRICK         | B-6806-18  | CONTRACTOR PROVIDED AND INSTALLED                                                                 |  |  |  |  |  |
| 1                             | PAPER TOWEL DISPENSER    | GEORGIA PACIFIC | 59462      | OWNER PROVIDED AND INSTALLED; CONTRACTOR TO PROVIDE BLOCKING AS REQUIRED; VERIFY PLACEMENT WOWNER |  |  |  |  |  |
|                               | TOILET TISSUE DISPENSER  | BOBRICK         | B-2888     | OWNER PROVIDED AND INSTALLED; CONTRACTOR TO PROVIDE BLOCKING AS REQUIRED; VERIFY PLACEMENT WOWNER |  |  |  |  |  |
|                               | SANITARY NAPKIN DISPOSAL | BOBRICK         | B-254      | OWNER PROVIDED AND INSTALLED; CONTRACTOR TO PROVIDE BLOCKING AS REQUIRED; VERIFY PLACEMENT WOWNER |  |  |  |  |  |
|                               | 24" x 60" FRAMED MIRROR  | BOBRICK         | B-165-2460 | CONTRACTOR PROVIDED AND INSTALLED                                                                 |  |  |  |  |  |
|                               | 48" x 36" FRAMED MIRROR  | BOBRICK         | B-165-4836 | CONTRACTOR PROVIDED AND INSTALLED                                                                 |  |  |  |  |  |
|                               | BABY CHANGING TABLE      | BOBRICK         | KB200-05SS | OWNER PROVIDED AND INSTALLED; CONTRACTOR TO PROVIDE BLOCKING AS REQUIRED; VERIFY PLACEMENT WOWNER |  |  |  |  |  |
|                               | VENDING MACHINE          |                 |            | OWNER PROVIDED AND INSTALLED                                                                      |  |  |  |  |  |
|                               | SOAP DISPENSER           | BOBRICK         | 818615     | OWNER PROVIDED AND INSTALLED                                                                      |  |  |  |  |  |