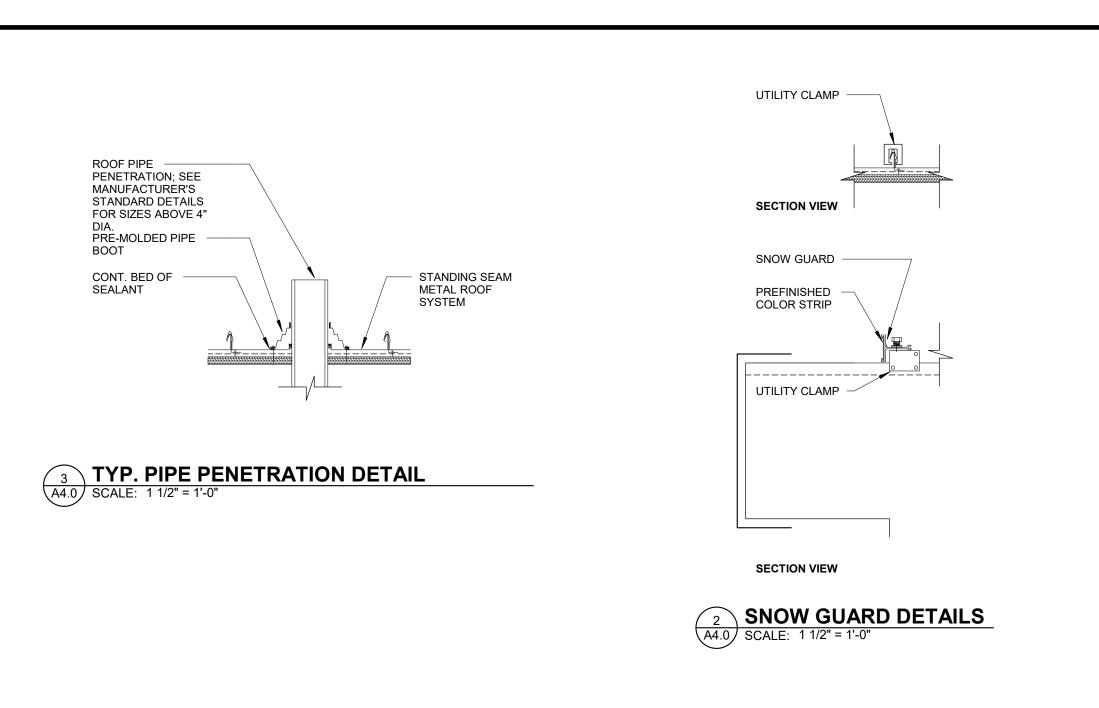

## **ROOF GENERAL NOTES**

- 1. SHADED AREAS INDICATE TAPERED INSULATION. TAPERED INSULATION SHALL PROVIDE A MINIMUM OF 1/4-INCH PER FOOT OF SLOPE TO ROOF DRAINS, UNLESS NOTED OTHERWISE.
- 2. REFERENCE ALL ROOF ASSEMBLIES AND ALL WALL SECTIONS FOR ROOFING DETAILS NOT REFERENCED ON THIS PLAN.
- 3. ALL ROOF DRAINS TO BE 1 1/2" ABOVE STRUCTURAL ROOF DECK ON ROOF INSULATION. ALL OVERFLOW ROOF DRAINS TO BE 3 1/2" ABOVE STRUCTURAL ROOF DECK ON ROOF INSULATION.
- 4. ALL ROOF CURBS TO BE A MINIMUM OF 8" ABOVE ROOFING LEVELS. PROVIDED TAPERED INSULATION ROOF SADDLES AT ROOF CURBS AS REQUIRED TO PROVIDE DRAINAGE AROUND CURBS. AT MECH. UNITS EXTEND ROOFING UP AND ON TOP OF MECH. ROOF CURB, SEE MECH.
  5. REFER TO MECHANICAL AND ELECTRICAL DRAWINGS FOR ADDITIONAL PENETRATIONS NOT INDICATED ON THE ROOF PLAN.
- 6. ARROWS ON THE PLAN INDICATE DIRECTION OF DRAINAGE. CONTRACTOR TO FIELD VERIFY ALL DIMENSIONS OF BUILDING AND DRAIN LOCATIONS AND OTHER PENETRATIONS.
- 7. SEE STRUCTURAL DRAWINGS FOR FRAMING AROUND ROOF PENETRATIONS.
- 8. FLASH ALL DRAINS, CURBS, VENTS AND STACKS PER ROOF MANUFACTURER'S STANDARD DETAILS AND RECOMMENDATIONS, IF DETAIL NOT SHOWN ON PLANS.
- 9. PROVIDE ONE (1) LAYER 30# BUILDING FELT SEPARATION BETWEEN ANY TREATED WOOD BLOCKING AND STEEL OR ALUMINUM BUILDING COMPONENTS.
- 10. RD ROOF DRAIN
- 11. ORD OVERFLOW ROOF DRAIN