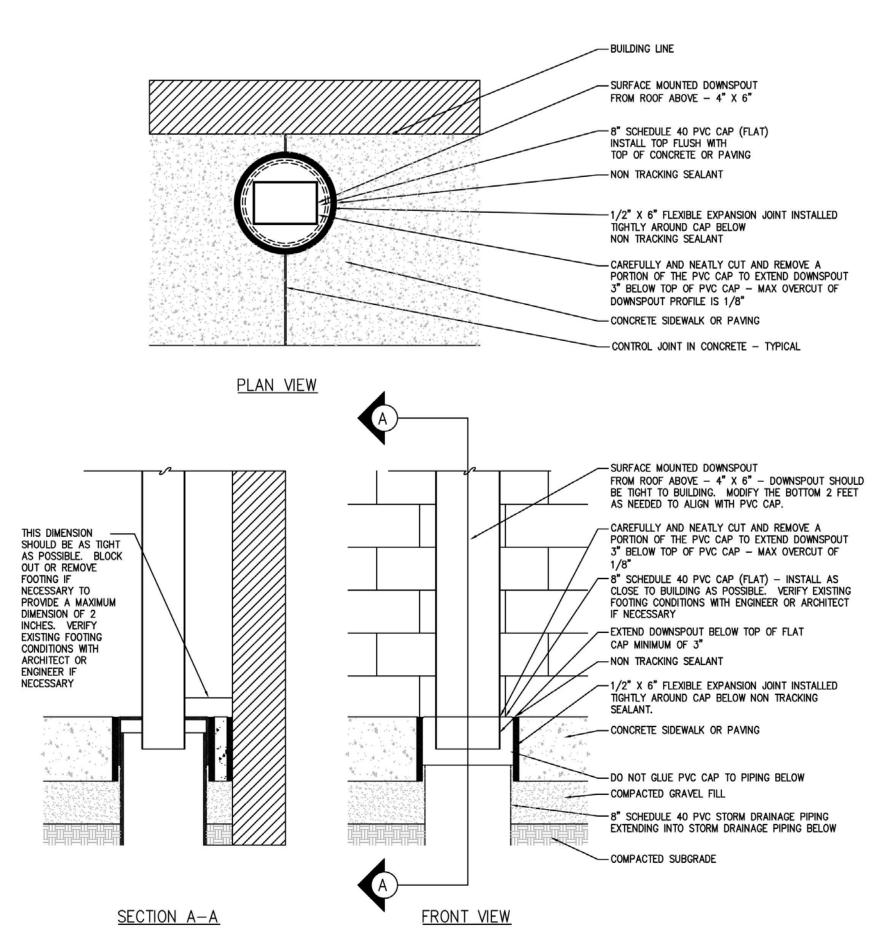

\* NOTE\* - ADJUST MATERIALS PROPORTIONALLY AS NEEDED FOR VARIOUS PIPE SIZES

TYPICAL DOWNSPOUT TO STORM DRAINAGE DETAIL

City Of Lexington
KIRK PATRICK VETERANS PAVILION
Lexington, Nebraska

Revision/Issue Date