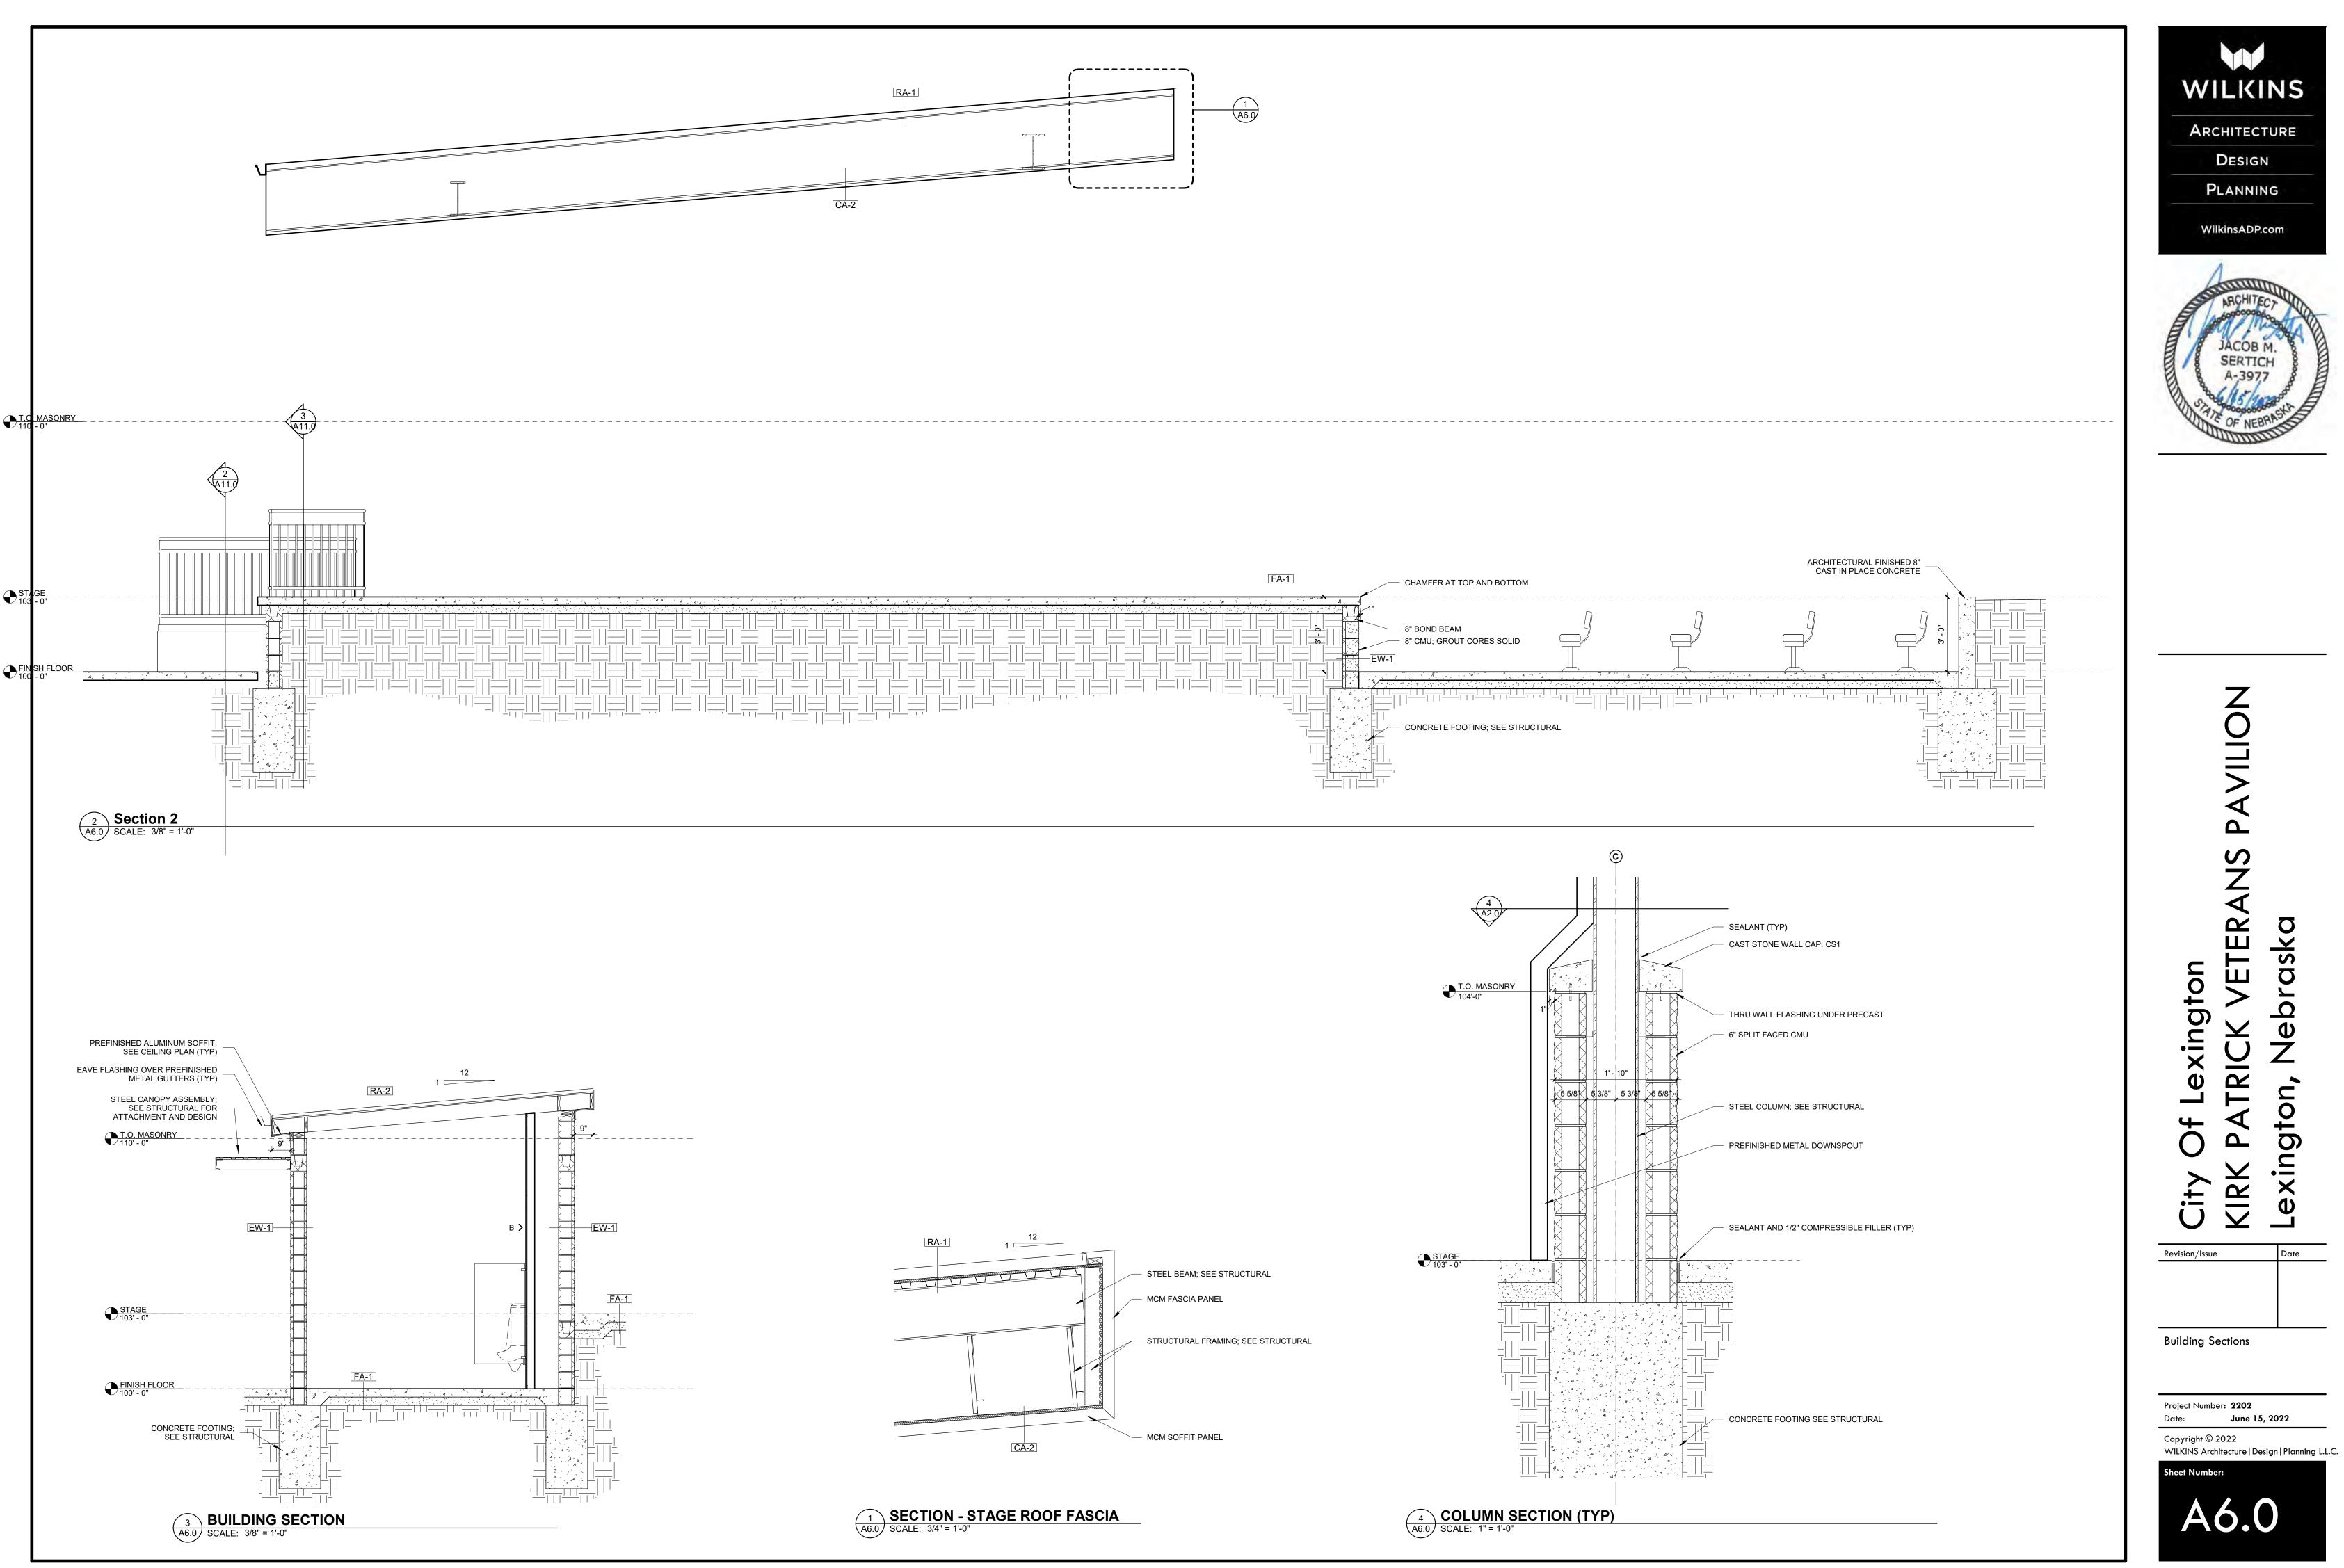

PER ROOF MANUFACTURER'S STANDARD DETAILS AND RECOMMENDATIONS, IF DETAIL NOT SHOWN ON PLANS.
- 9. PROVIDE ONE (1) LAYER 30# BUILDING FELT SEPARATION BETWEEN ANY TREATED WOOD BLOCKING AND STEEL OR ALUMINUM BUILDING COMPONENTS.
- 10. RD ROOF DRAIN
- 11. ORD OVERFLOW ROOF DRAIN



\* NOTE\* - ADJUST MATERIALS PROPORTIONALLY AS NEEDED FOR VARIOUS PIPE SIZES

TYPICAL DOWNSPOUT TO STORM DRAINAGE DETAIL





City Of Lexington
KIRK PATRICK VETERANS PAVILION
Lexington, Nebraska

Revision/Issue Date

Project Number: 2202
Date: June 15, 2022
Copyright © 2022

WILKINS Architecture | Design | Planning L.L.C.

Sheet Number:

**Roof Plan** 

A4.0





xington

Revision/Issue

**Exterior Elevations** 

Project Number: 2202

Copyright © 2022

June 15, 2022

WILKINS Architecture | Design | Planning L.L.C.





City

June 15, 2022

ARCHITECTURE

DESIGN

PLANNING