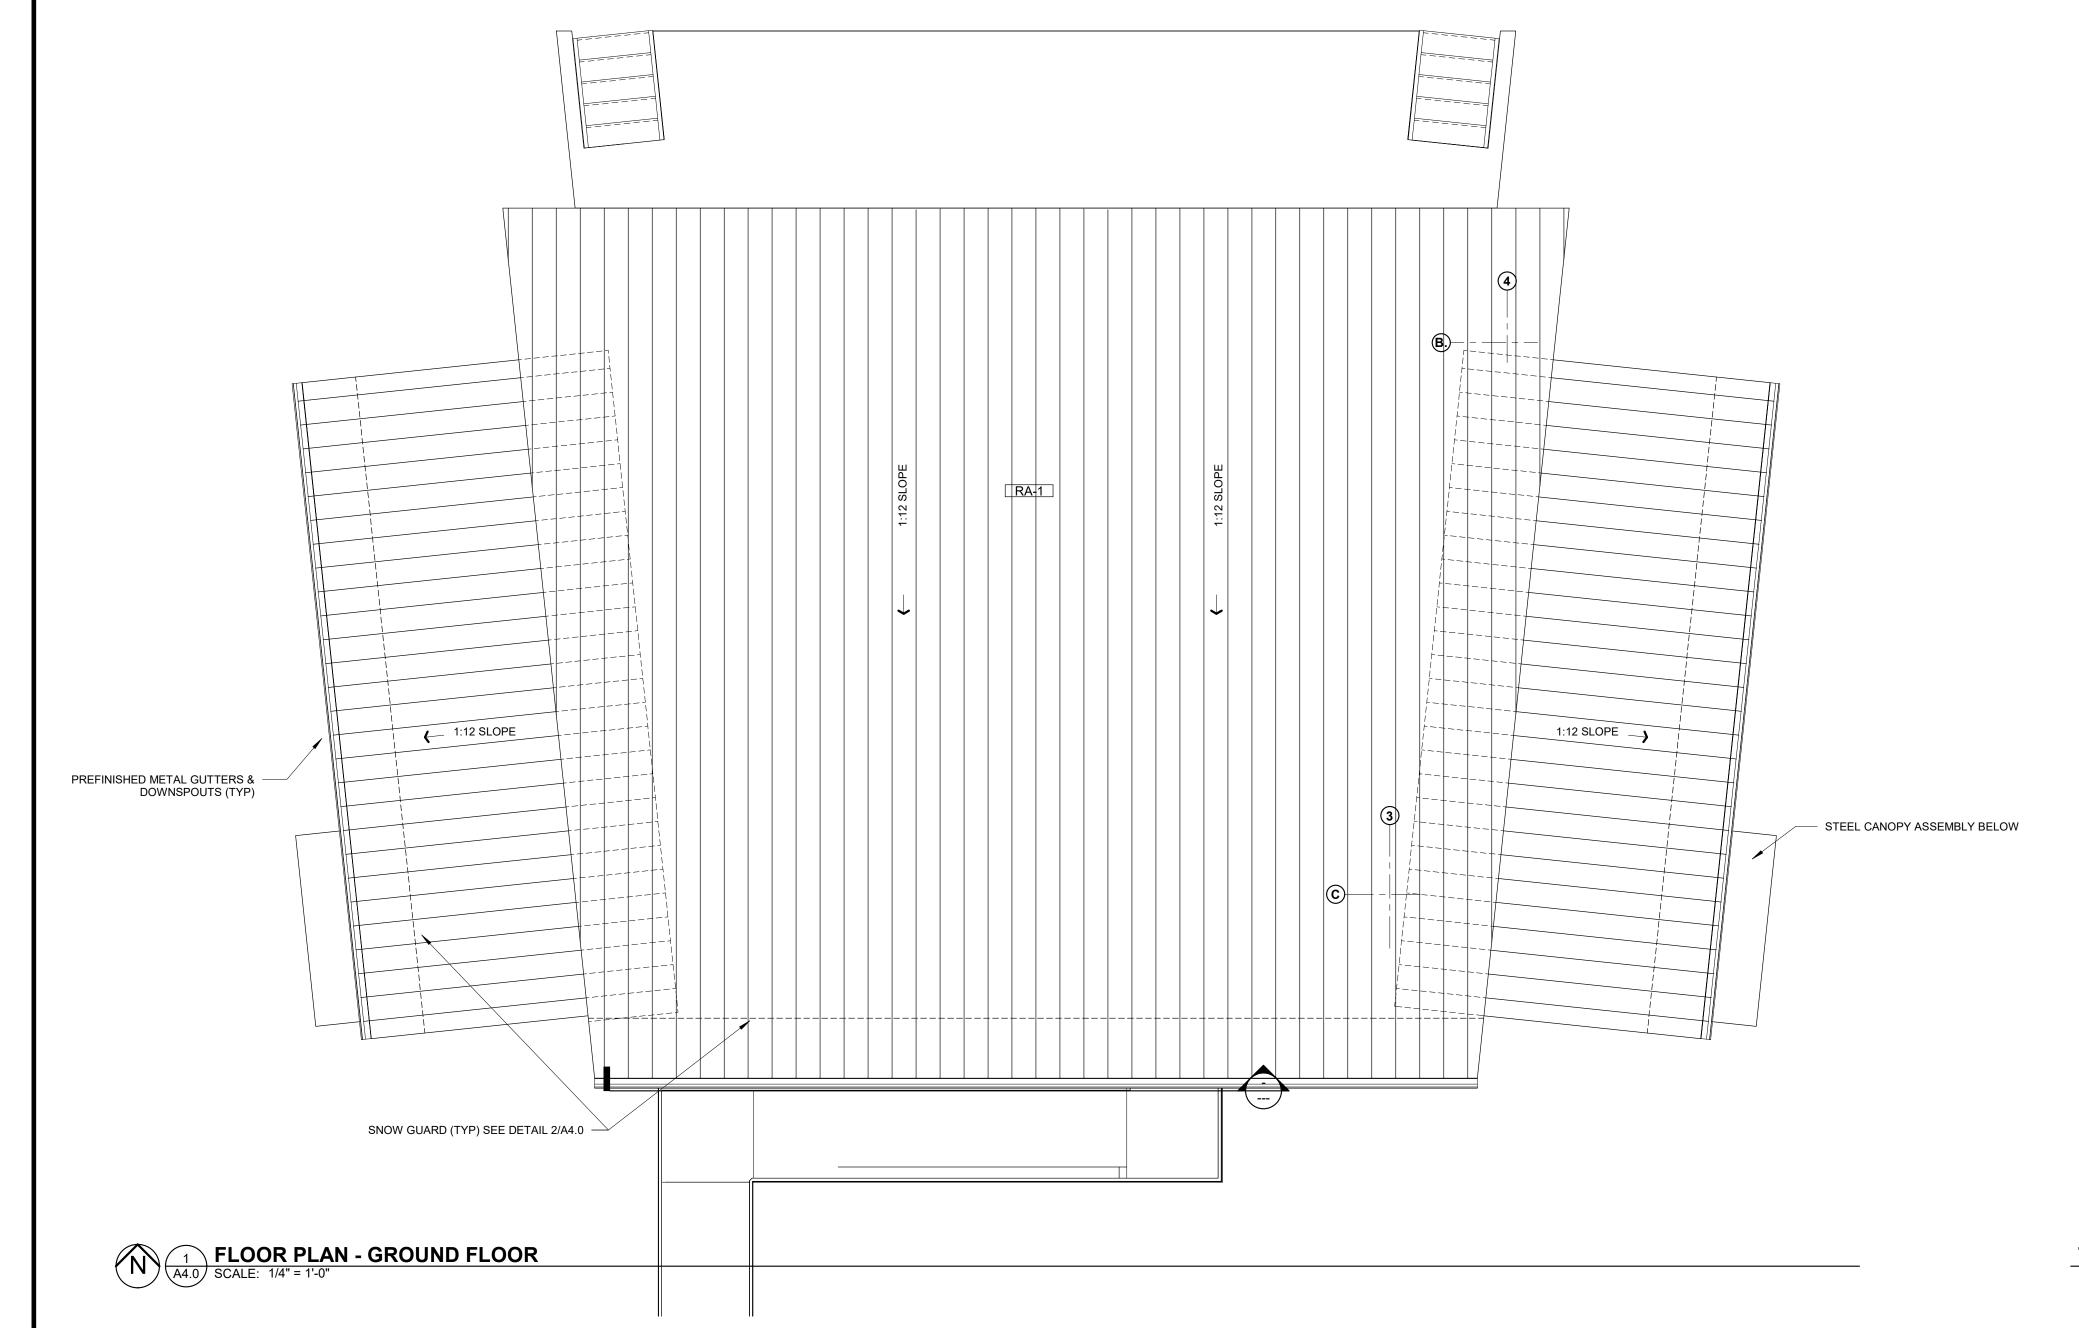

## **ROOF GENERAL NOTES**

- 1. SHADED AREAS INDICATE TAPERED INSULATION. TAPERED INSULATION SHALL PROVIDE A MINIMUM OF 1/4-INCH PER FOOT OF SLOPE TO ROOF DRAINS, UNLESS NOTED OTHERWISE.
- 2. REFERENCE ALL ROOF ASSEMBLIES AND ALL WALL SECTIONS FOR ROOFING DETAILS NOT REFERENCED ON THIS PLAN.
- 3. ALL ROOF DRAINS TO BE 1 1/2" ABOVE STRUCTURAL ROOF DECK ON ROOF INSULATION. ALL OVERFLOW ROOF DRAINS TO BE 3 1/2" ABOVE STRUCTURAL ROOF DECK ON ROOF INSULATION.
- 4. ALL ROOF CURBS TO BE A MINIMUM OF 8" ABOVE ROOFING LEVELS. PROVIDED TAPERED INSULATION ROOF SADDLES AT ROOF CURBS AS REQUIRED TO PROVIDE DRAINAGE AROUND CURBS. AT MECH. UNITS EXTEND ROOFING UP AND ON TOP OF MECH. ROOF CURB, SEE MECH.
  5. REFER TO MECHANICAL AND ELECTRICAL DRAWINGS FOR ADDITIONAL PENETRATIONS NOT INDICATED ON THE ROOF PLAN.
- 6. ARROWS ON THE PLAN INDICATE DIRECTION OF DRAINAGE. CONTRACTOR TO FIELD VERIFY ALL DIMENSIONS OF BUILDING AND DRAIN LOCATIONS AND OTHER PENETRATIONS.
- 7. SEE STRUCTURAL DRAWINGS FOR FRAMING AROUND ROOF PENETRATIONS.
- 8. FLASH ALL DRAINS, CURBS, VENTS AND STACKS PER ROOF MANUFACTURER'S STANDARD DETAILS AND RECOMMENDATIONS, IF DETAIL NOT SHOWN ON PLANS.
- 9. PROVIDE ONE (1) LAYER 30# BUILDING FELT SEPARATION BETWEEN ANY TREATED WOOD BLOCKING AND STEEL OR ALUMINUM BUILDING COMPONENTS.
- 10. RD ROOF DRAIN
- 11. ORD OVERFLOW ROOF DRAIN

Project Number: 2202
Date: June 15, 2022
Copyright © 2022

WILKINS Architecture | Design | Planning L.L.C.

Sheet Number:

**Roof Plan** 

A4.0

xington

Revision/Issue

**Exterior Elevations** 