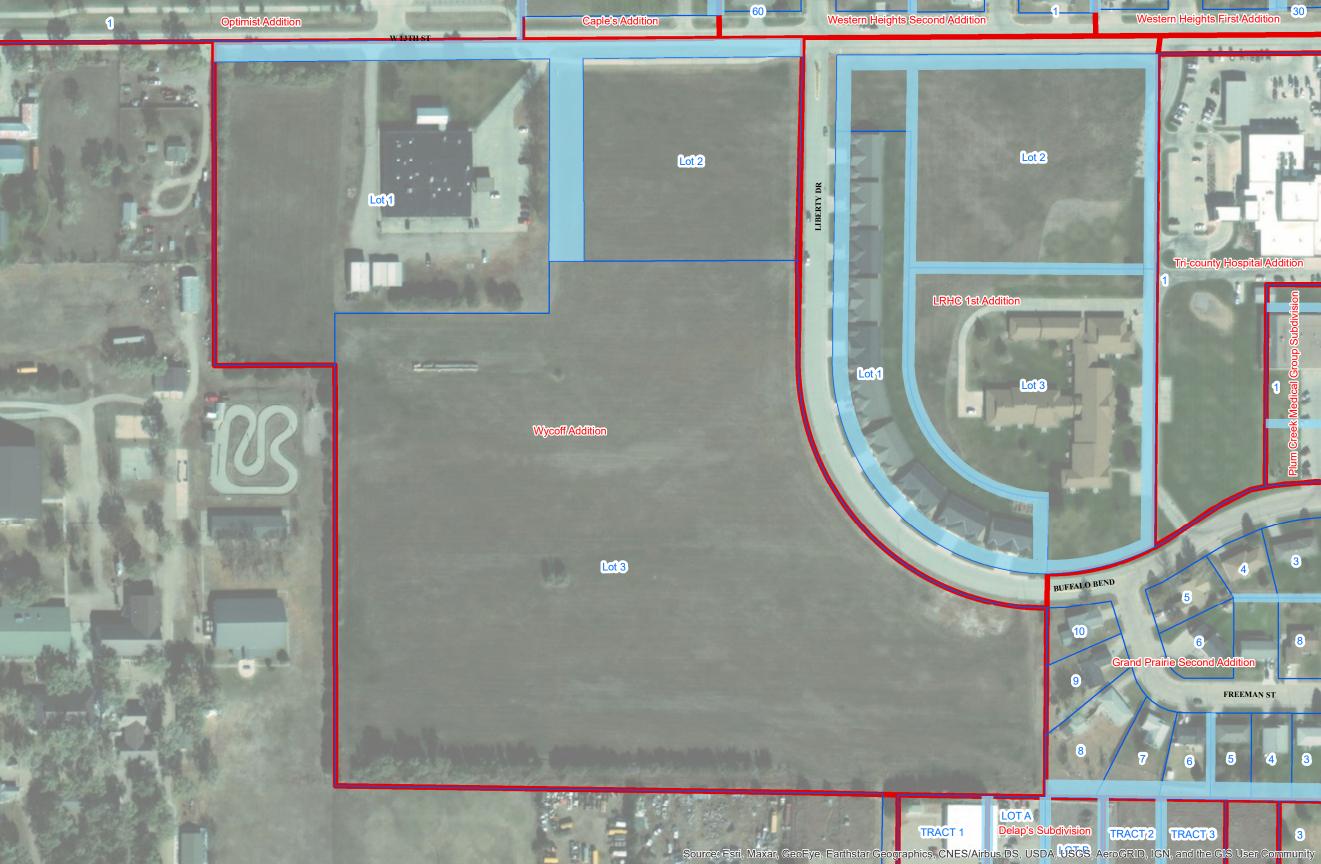

### LEGAL DESCRIPTION

LOCATION SKETCH

A TRACT OF LAND BEING PART OF GOVERNMENT LOTS 3 AND 4, LOCATED IN THE NORTHWEST QUARTER OF SECTION 6, TOWNSHIP 9 NORTH, RANGE 21 WEST OF THE SIXTH PRINCIPAL MERIDIAN, DAWSON COUNTY, NEBRASKA, BEING MORE PARTICULARLY DESCRIBED BY METES AND BOUNDS AS FOLLOWS: REFERRING TO A FOUND 1" BRASS CAP BEING THE NORTHWEST CORNER OF SECTION 6, TOWNSHIP 9 NORTH, RANGE 21 WEST OF THE SIXTH PRINCIPAL MERIDIAN, DAWSON COUNTY, NEBRASKA; THENCE NORTH 89 DEGREES, 36 MINUTES, 53 SECONDS EAST ON THE NORTH LINE OF THE NORTHWEST QUARTER OF SAID SECTION 6, A DISTANCE OF 483.00 FEET TO THE POINT OF BEGINNING; THENCE NORTH 89 DEGREES, 36 MINUTES, 53 SECONDS EAST CONTINUING ON SAID NORTH LINE A DISTANCE OF 1014.68 FEET TO A POINT; THENCE SOUTH OO DEGREES, 27 MINUTES, 38 SECONDS WEST ON THE WEST RIGHT-OF-WAY LINE OF LIBERTY DRIVE, A DISTANCE OF 550.15 FEET TO A FOUND, CAPPED 5/8" REBAR (672) AND TO A POINT OF CURVATURE; THENCE SOUTHEASTERLY ON A 431.79 FOOT RADIUS CURVE TO THE LEFT (CHORD WHICH BEARS S44'42'14"E WITH A DISTANCE OF 612.64 FEET) AN ARC LENGTH OF 680.85 FEET TO A FOUND 1/2" REBAR AT THE NORTHWEST CORNER OF LOT 10, BLOCK 2 OF GRAND PRAIRIE SECOND ADDITION; THENCE SOUTH 00 DEGREES, 20 MINUTES, 47 SECONDS WEST ON THE WEST LINE OF SAID BLOCK 2, A DISTANCE OF 326.10 FEET TO A FOUND 5/8" REBAR AT THE SOUTHWEST CORNER OF LOT 8 OF SAID BLOCK 2; THENCE NORTH 89 DEGREES, 11 MINUTES, 09 SECONDS WEST ON THE NORTH LINES OF STOCKMANS ACRES SECOND SUBDIVISION, DELAP'S SUBDIVISION AND STOCKMANS ACRES SUBDIVISION, A DISTANCE OF 1229.43 FEET TO A FOUND 2" PIPE; THENCE NORTH OO DEGREES, OO MINUTES, 54 SECONDS EAST, A DISTANCE OF 727.69 FEET TO A FOUND 1" PIPE; THENCE SOUTH 89 DEGREES, 28 MINUTES, 27 SECONDS WEST, A DISTANCE OF 209.16 FEET TO A FOUND 2" PIPE: THENCE NORTH OO DEGREES, 05 MINUTES, 50 SECONDS WEST, A DISTANCE OF 561.61 FEET TO A THE PLACE OF BEGINNING WITH SAID TRACT CONTAINING 30.67 ACRES (1,335,925.78 SQ. FT.) MORE OR LESS, WHICH INCLUDES 1.03 ACRES (44,910.66 SQ. FT.) OF CITY STREET

|                                                                                                                                                                                                                                                   |                                                                                                                                                                                                                                                                                                                                                                                                                                                                                                                                                                                                                                                                                                                                                                                                                                                                                                                                                                                                                                                                                                                                                                                                                                                                                                                                                                                                                                                                                                                                                                                                                                                                                                                                                                                                                                                                                                                                                                                                                                                                                                                                |                                                                                                                                                                                                                                           |                                                                                                                              | SECTION 6-9-21.                                                                                                                                                    |
|---------------------------------------------------------------------------------------------------------------------------------------------------------------------------------------------------------------------------------------------------|--------------------------------------------------------------------------------------------------------------------------------------------------------------------------------------------------------------------------------------------------------------------------------------------------------------------------------------------------------------------------------------------------------------------------------------------------------------------------------------------------------------------------------------------------------------------------------------------------------------------------------------------------------------------------------------------------------------------------------------------------------------------------------------------------------------------------------------------------------------------------------------------------------------------------------------------------------------------------------------------------------------------------------------------------------------------------------------------------------------------------------------------------------------------------------------------------------------------------------------------------------------------------------------------------------------------------------------------------------------------------------------------------------------------------------------------------------------------------------------------------------------------------------------------------------------------------------------------------------------------------------------------------------------------------------------------------------------------------------------------------------------------------------------------------------------------------------------------------------------------------------------------------------------------------------------------------------------------------------------------------------------------------------------------------------------------------------------------------------------------------------|-------------------------------------------------------------------------------------------------------------------------------------------------------------------------------------------------------------------------------------------|------------------------------------------------------------------------------------------------------------------------------|--------------------------------------------------------------------------------------------------------------------------------------------------------------------|
|                                                                                                                                                                                                                                                   | 2636.:                                                                                                                                                                                                                                                                                                                                                                                                                                                                                                                                                                                                                                                                                                                                                                                                                                                                                                                                                                                                                                                                                                                                                                                                                                                                                                                                                                                                                                                                                                                                                                                                                                                                                                                                                                                                                                                                                                                                                                                                                                                                                                                         | 28'(M) 2636.39'(R) 2635.7'(R)<br>N 89'36'53" E                                                                                                                                                                                            | NEAR                                                                                                                         | CORNER IS FOUND BRASS CAP.  N&D IN POWER POLE NNE 29.31 FEET.  CORNER CONC. PAD FOR MH NNW 42.3 FEET.  CENTER OF MH NW 45.68 FEET.  BACK OF CURB SOUTH 20.05 FEET. |
| N 89'36'53" E                                                                                                                                                                                                                                     | N 89'36'53" E<br>1014.68'(M) 1014.67'(R)                                                                                                                                                                                                                                                                                                                                                                                                                                                                                                                                                                                                                                                                                                                                                                                                                                                                                                                                                                                                                                                                                                                                                                                                                                                                                                                                                                                                                                                                                                                                                                                                                                                                                                                                                                                                                                                                                                                                                                                                                                                                                       | . ఆక్ట్                                                                                                                                                                                                                                   |                                                                                                                              | BACK OF CORB SOUTH 20.03 FEET.                                                                                                                                     |
|                                                                                                                                                                                                                                                   | T (TO BE DEDICATED WITH PLAT)                                                                                                                                                                                                                                                                                                                                                                                                                                                                                                                                                                                                                                                                                                                                                                                                                                                                                                                                                                                                                                                                                                                                                                                                                                                                                                                                                                                                                                                                                                                                                                                                                                                                                                                                                                                                                                                                                                                                                                                                                                                                                                  | 5 CAREER (6712) 13TI                                                                                                                                                                                                                      | H STREET                                                                                                                     |                                                                                                                                                                    |
| <del></del>                                                                                                                                                                                                                                       | TO BE DEDICATED WITH PLAT)  581.13'(M)  NSTR NO. 2008-0517  OO'(M)  SEMER TO SUILDING 431.09'(M)  SEMER TO SUILDING 451.09'(M)  SEMER TO SUILDING 451.09'(M) | 373.23'(M) NO. 2008-2563  LOT 2  1,494.57 Sq. Feet 2.56± Acres  370.29'(M) 39'36'41" W 30.29'(M)  CAPPED 5/8" REBAR (672)  TARY  CAPPED 5/8" REBAR (672)  1  A = 90'10'04" R= 432.57'  CAPPED 5/8"  REBAR (572)  A = 90'10'04" R= 432.57' | 2  EASEMENT TO HOSPITAL FROM ZZYZ CORP (MISC DEED 66, PAGE 751) [RELEASE OF EASEMENT, INSTR 2015-0166]  LRHC 1ST ADDITION  3 | LEGEND                                                                                                                                                             |
| WEST 1/4 CORNER. SECTION 6-9-21.  CORNER IS FOUND 1" IRON PIPE. WEST EDGE CONC. ROAD EAST 2.7 FEET. CENTER CONC. RD. EAST 13.52 FEET. NEAR FACE REFLECTOR SOUTH 35.47 FEET. NEAR FACE REFLECTOR NORTH 77.54 FEET. CHAIN LINK CFP WEST 32.50 FEET. | 1229.43'(M)                                                                                                                                                                                                                                                                                                                                                                                                                                                                                                                                                                                                                                                                                                                                                                                                                                                                                                                                                                                                                                                                                                                                                                                                                                                                                                                                                                                                                                                                                                                                                                                                                                                                                                                                                                                                                                                                                                                                                                                                                                                                                                                    | C= 612.64' CB= S 44'42'14" E  MISC. RED 37, PAGE ) 1229.45'(R) 1230.07'(D)                                                                                                                                                                | PT                                                                                                                           | 6 5  BLOCK 2 4 3  GRAND PRAIRIE SECOND ADDITION                                                                                                                    |
| •                                                                                                                                                                                                                                                 | 2 PIPE 1/2" REBAR                                                                                                                                                                                                                                                                                                                                                                                                                                                                                                                                                                                                                                                                                                                                                                                                                                                                                                                                                                                                                                                                                                                                                                                                                                                                                                                                                                                                                                                                                                                                                                                                                                                                                                                                                                                                                                                                                                                                                                                                                                                                                                              | R 5/8" IRON 1/2" REBAR                                                                                                                                                                                                                    | 1/2" REBAR 1/2" REBAR 1/2"                                                                                                   | REBAR                                                                                                                                                              |
|                                                                                                                                                                                                                                                   | PT GOVT. LOT 5<br>6-9-21                                                                                                                                                                                                                                                                                                                                                                                                                                                                                                                                                                                                                                                                                                                                                                                                                                                                                                                                                                                                                                                                                                                                                                                                                                                                                                                                                                                                                                                                                                                                                                                                                                                                                                                                                                                                                                                                                                                                                                                                                                                                                                       | PT NW1/4 STOCKMAN ACRES SUB.                                                                                                                                                                                                              | DELAP'S SUB. STOCKMAN ACRES SECOND SUB.                                                                                      | PT NW1/4<br>6-9-21                                                                                                                                                 |
| ACKNOWLEDGMENT                                                                                                                                                                                                                                    |                                                                                                                                                                                                                                                                                                                                                                                                                                                                                                                                                                                                                                                                                                                                                                                                                                                                                                                                                                                                                                                                                                                                                                                                                                                                                                                                                                                                                                                                                                                                                                                                                                                                                                                                                                                                                                                                                                                                                                                                                                                                                                                                |                                                                                                                                                                                                                                           |                                                                                                                              |                                                                                                                                                                    |
| STATE OF NEBRASKA)                                                                                                                                                                                                                                |                                                                                                                                                                                                                                                                                                                                                                                                                                                                                                                                                                                                                                                                                                                                                                                                                                                                                                                                                                                                                                                                                                                                                                                                                                                                                                                                                                                                                                                                                                                                                                                                                                                                                                                                                                                                                                                                                                                                                                                                                                                                                                                                | <u> </u>                                                                                                                                                                                                                                  | ı                                                                                                                            | 1                                                                                                                                                                  |
| SS<br>COUNTY OF DAWSON)                                                                                                                                                                                                                           |                                                                                                                                                                                                                                                                                                                                                                                                                                                                                                                                                                                                                                                                                                                                                                                                                                                                                                                                                                                                                                                                                                                                                                                                                                                                                                                                                                                                                                                                                                                                                                                                                                                                                                                                                                                                                                                                                                                                                                                                                                                                                                                                |                                                                                                                                                                                                                                           |                                                                                                                              |                                                                                                                                                                    |
| THE FOREGOING INSTRUMENT WAS ACKNOWLEDGED BEFORE ME                                                                                                                                                                                               | THIS DAY OF, 2022, BY  TO FOR LEXINGTON HEALTH SERVICES, A NON-PRO                                                                                                                                                                                                                                                                                                                                                                                                                                                                                                                                                                                                                                                                                                                                                                                                                                                                                                                                                                                                                                                                                                                                                                                                                                                                                                                                                                                                                                                                                                                                                                                                                                                                                                                                                                                                                                                                                                                                                                                                                                                             | DFIT                                                                                                                                                                                                                                      |                                                                                                                              |                                                                                                                                                                    |
| CORPORATION.                                                                                                                                                                                                                                      | ,                                                                                                                                                                                                                                                                                                                                                                                                                                                                                                                                                                                                                                                                                                                                                                                                                                                                                                                                                                                                                                                                                                                                                                                                                                                                                                                                                                                                                                                                                                                                                                                                                                                                                                                                                                                                                                                                                                                                                                                                                                                                                                                              | ····                                                                                                                                                                                                                                      |                                                                                                                              |                                                                                                                                                                    |
| NOTARY PUBLIC (ST                                                                                                                                                                                                                                 | ГАМР)                                                                                                                                                                                                                                                                                                                                                                                                                                                                                                                                                                                                                                                                                                                                                                                                                                                                                                                                                                                                                                                                                                                                                                                                                                                                                                                                                                                                                                                                                                                                                                                                                                                                                                                                                                                                                                                                                                                                                                                                                                                                                                                          | REGISTER O                                                                                                                                                                                                                                | F DEEDS APPROVAL                                                                                                             |                                                                                                                                                                    |
| MY COMMISSION EXPIRES/                                                                                                                                                                                                                            |                                                                                                                                                                                                                                                                                                                                                                                                                                                                                                                                                                                                                                                                                                                                                                                                                                                                                                                                                                                                                                                                                                                                                                                                                                                                                                                                                                                                                                                                                                                                                                                                                                                                                                                                                                                                                                                                                                                                                                                                                                                                                                                                |                                                                                                                                                                                                                                           | SS                                                                                                                           |                                                                                                                                                                    |
| ACKNOWLEDGMENT                                                                                                                                                                                                                                    |                                                                                                                                                                                                                                                                                                                                                                                                                                                                                                                                                                                                                                                                                                                                                                                                                                                                                                                                                                                                                                                                                                                                                                                                                                                                                                                                                                                                                                                                                                                                                                                                                                                                                                                                                                                                                                                                                                                                                                                                                                                                                                                                | COUNTY OF DAWSON) THE ABOVE AND FORE                                                                                                                                                                                                      | EGOING PLAT OF "WYCOFF ADDITION", AN                                                                                         | ADDITION TO THE CITY OF LEXINGTON, DAWSON COUNT                                                                                                                    |
| STATE OF NEBRASKA) SS                                                                                                                                                                                                                             | <del></del>                                                                                                                                                                                                                                                                                                                                                                                                                                                                                                                                                                                                                                                                                                                                                                                                                                                                                                                                                                                                                                                                                                                                                                                                                                                                                                                                                                                                                                                                                                                                                                                                                                                                                                                                                                                                                                                                                                                                                                                                                                                                                                                    | AND APPEARS IN PLA                                                                                                                                                                                                                        | IT CABINET AT INDEX NO                                                                                                       | IE DAY OF, 2022, ATO'CLOCK IN THE RECORDS OF THE REGISTER OF DEEDS                                                                                                 |
| COUNTY OF DAWSON)                                                                                                                                                                                                                                 |                                                                                                                                                                                                                                                                                                                                                                                                                                                                                                                                                                                                                                                                                                                                                                                                                                                                                                                                                                                                                                                                                                                                                                                                                                                                                                                                                                                                                                                                                                                                                                                                                                                                                                                                                                                                                                                                                                                                                                                                                                                                                                                                | DAWSON COUNTY, NEE                                                                                                                                                                                                                        |                                                                                                                              | MI)                                                                                                                                                                |
| THE FOREGOING INSTRUMENT WAS ACKNOWLEDGED BEFORE ME JOE PEPPLITSCH, CITY MANAGER OF LEXINGTON, NEBRASKA.                                                                                                                                          | THIS DAY OF, 2022, BY                                                                                                                                                                                                                                                                                                                                                                                                                                                                                                                                                                                                                                                                                                                                                                                                                                                                                                                                                                                                                                                                                                                                                                                                                                                                                                                                                                                                                                                                                                                                                                                                                                                                                                                                                                                                                                                                                                                                                                                                                                                                                                          | DIAN K.I AUBY. REGIST                                                                                                                                                                                                                     | (SEA                                                                                                                         | AL)                                                                                                                                                                |