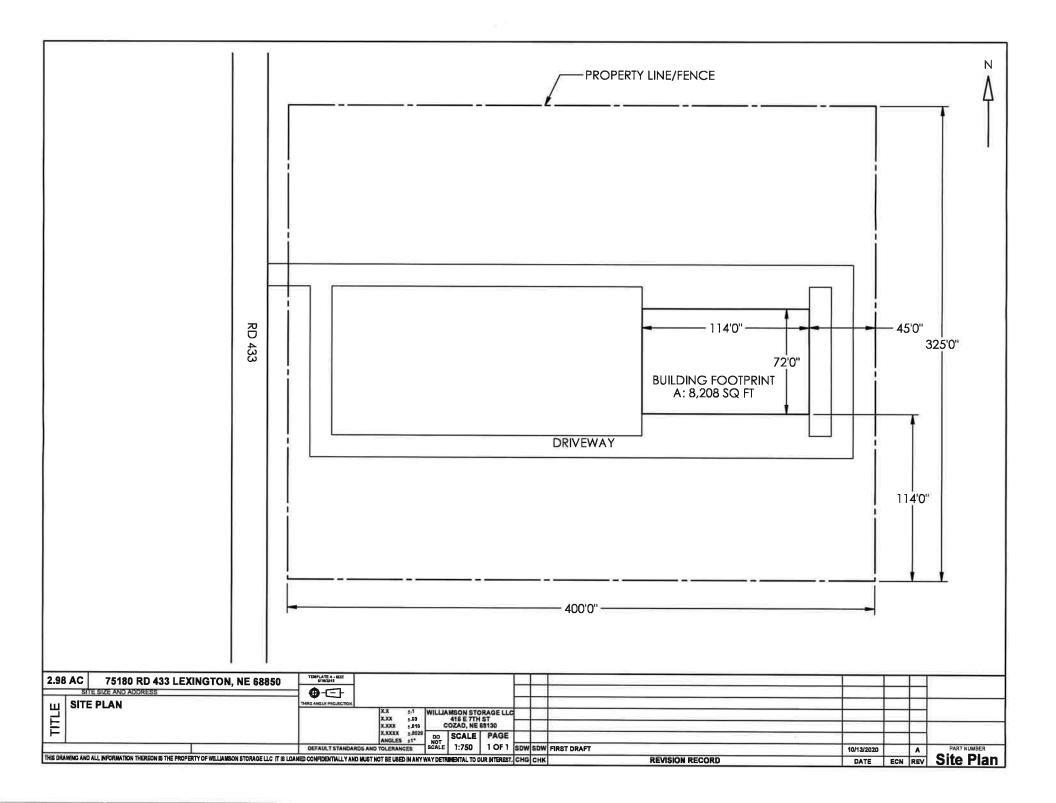

## **APPLICATION FOR REZONING**

| *For an amendment to the zoning map, items 1 through 12 must be filled out completely before acceptance of this application for processing.                                                             |                                                                                                                                                     |  |
|---------------------------------------------------------------------------------------------------------------------------------------------------------------------------------------------------------|-----------------------------------------------------------------------------------------------------------------------------------------------------|--|
| 1.                                                                                                                                                                                                      | Property Owner's Name Vany Swar                                                                                                                     |  |
| 2.                                                                                                                                                                                                      | Property Owner's Address 4 3650 Read 751 Lexington, NE 68850                                                                                        |  |
| 3.                                                                                                                                                                                                      | Telephone Number <u>C308</u> ) 325 - 2745E-Mail Address                                                                                             |  |
| 4.                                                                                                                                                                                                      | Developer's Name Larry Snider                                                                                                                       |  |
| 5.                                                                                                                                                                                                      | Developer's Address 43650 Road 751 Lexington, NE 68850                                                                                              |  |
| 6.                                                                                                                                                                                                      | Telephone Number (308)325-2745 E-Mail Address                                                                                                       |  |
| 7.                                                                                                                                                                                                      | Present Use of Subject Property Agricultural                                                                                                        |  |
| 8.                                                                                                                                                                                                      | Proposed Use of Subject Property Storage                                                                                                            |  |
| 9.                                                                                                                                                                                                      | Present Zoning Agricultural Requested Zoning Industrial                                                                                             |  |
| 10.                                                                                                                                                                                                     | Legal Description of Property Requested to be Rezoned 29 9 21 00001875 LOT 1 & NW1/4NW1/4 & EXC  ACC EXC 1.99A & EXC 8.42A TRACT (67.54A) (29-9-21) |  |
|                                                                                                                                                                                                         | Approximate Street Address and Location 75180 Road 433 Lexington, NE 68850                                                                          |  |
| 11. Area of Subject Property, Square Feet and/or Acres 130,000 square feet, 2.98 acres                                                                                                                  |                                                                                                                                                     |  |
| 12. Zoning of Adjacent Properties                                                                                                                                                                       |                                                                                                                                                     |  |
|                                                                                                                                                                                                         | North: Residential South: Agricultural                                                                                                              |  |
|                                                                                                                                                                                                         | East: Agricultural West: Agricultural                                                                                                               |  |
| The following information must be submitted at the time of application:  ( ) Vicinity Map  ( ) Copy of Site Plan (8 ½ X 11 or digital copy)                                                             |                                                                                                                                                     |  |
| I/We, the undersigned, do hereby acknowledge that I/We do agree with the provisions and requirements                                                                                                    |                                                                                                                                                     |  |
| for an application for rezoning as described above. I/We the undersigned do hereby agree to allow City of Lexington employees or agents working for the City of Lexington to enter the above referenced |                                                                                                                                                     |  |
| property as it pertains to this application.                                                                                                                                                            |                                                                                                                                                     |  |
| ,                                                                                                                                                                                                       | James Soda Saly                                                                                                                                     |  |
| Sign                                                                                                                                                                                                    | nature of Owner Signature of Applicant                                                                                                              |  |
|                                                                                                                                                                                                         | Administrative Use Only                                                                                                                             |  |
| Date                                                                                                                                                                                                    | e Submitted Case Number                                                                                                                             |  |
|                                                                                                                                                                                                         | ng Fee <u>\$100.00</u> Accepted By                                                                                                                  |  |
|                                                                                                                                                                                                         | t. Of Ownership Date Advertised                                                                                                                     |  |
| Date                                                                                                                                                                                                    | e Sign Posted Date of Public Hearing                                                                                                                |  |

## Section 7.11 Self Storage Units / Convenience Storage Units

7.11.01 Minimum lot size of the self-storage facility shall be two acres. 7.11.02 Activities within the facility shall be limited to the rental of storage cubicles and the administration and maintenance of the facility. 7.11.03 All driveways, parking, loading and vehicle circulation areas shall be paved with concrete, asphalt, or asphaltic concrete. All driveways within the facility shall provide a paved surface with a minimum width of 25 feet. 7.11.04 All storage must be within enclosed buildings and shall not include the storage of hazardous materials. 7.11.05 No storage may open into the front yards. 7.11.06 Facilities must maintain landscape buffer yards in accordance with Section 8. 7.11.07 Height limitations shall require a maximum height of 20 feet for any structure in the facility. The perimeter of each facility shall be fully enclosed by fencing or screen walls. 7.11.08 Perimeter fencing shall be provided at a minimum of six feet and maximum of eight feet in height, of material approved by the Building Official. Fencing shall be constructed behind required buffer yards.