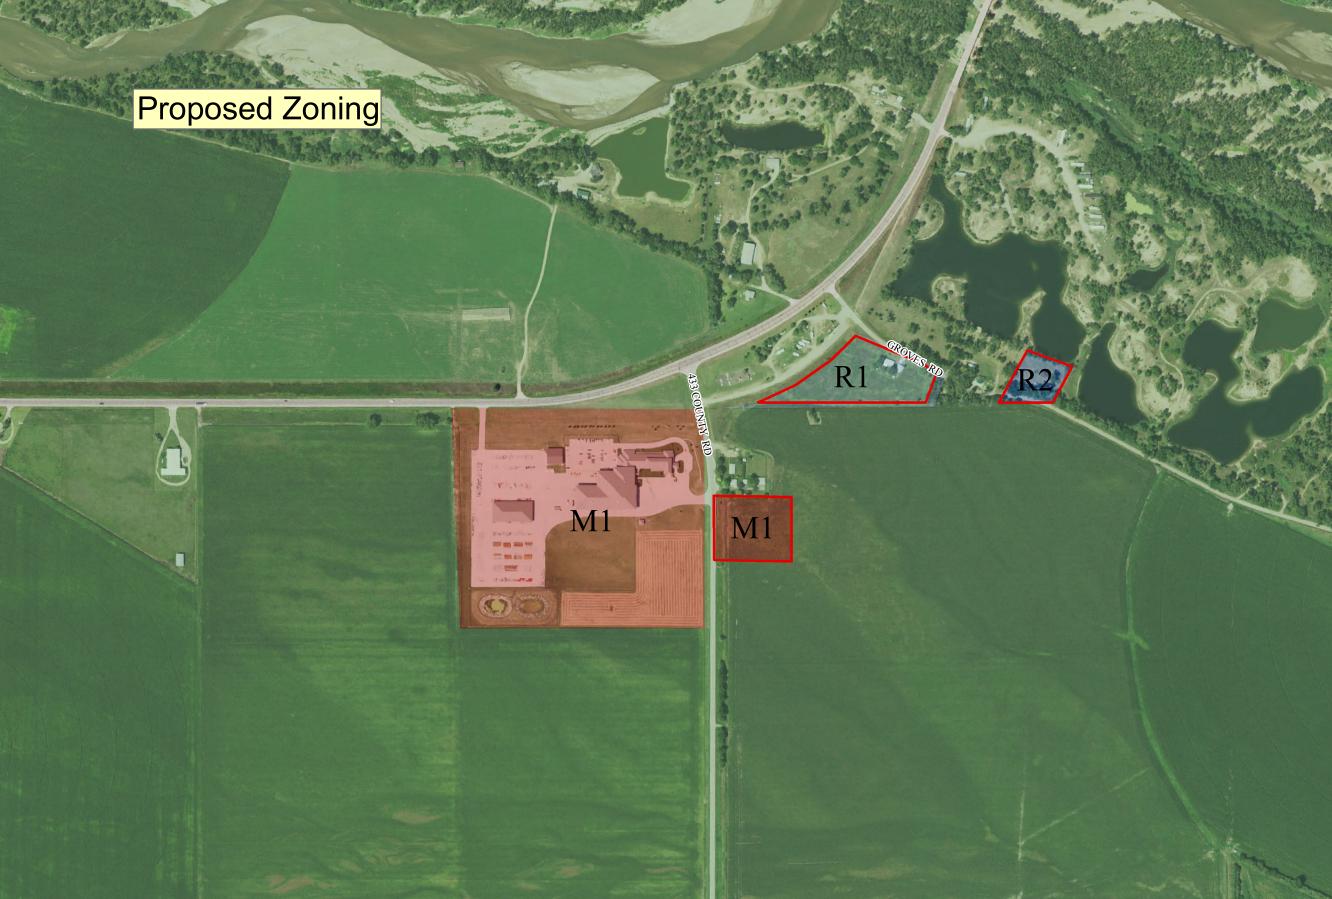

## **APPLICATION FOR REZONING**

| *For an amendment to the zoning map, items 1 through 12 must be filled out completely before acceptance of this application for processing.                                                             |                                                                                                                                                     |  |
|---------------------------------------------------------------------------------------------------------------------------------------------------------------------------------------------------------|-----------------------------------------------------------------------------------------------------------------------------------------------------|--|
| 1.                                                                                                                                                                                                      | Property Owner's Name Vany Swar                                                                                                                     |  |
| 2.                                                                                                                                                                                                      | Property Owner's Address 4 3650 Read 751 Lexington, NE 68850                                                                                        |  |
| 3.                                                                                                                                                                                                      | Telephone Number <u>C308</u> ) 325 - 2745E-Mail Address                                                                                             |  |
| 4.                                                                                                                                                                                                      | Developer's Name Larry Snider                                                                                                                       |  |
| 5.                                                                                                                                                                                                      | Developer's Address 43650 Road 751 Lexington, NE 68850                                                                                              |  |
| 6.                                                                                                                                                                                                      | Telephone Number (308)325-2745 E-Mail Address                                                                                                       |  |
| 7.                                                                                                                                                                                                      | Present Use of Subject Property Agricultural                                                                                                        |  |
| 8.                                                                                                                                                                                                      | Proposed Use of Subject Property Storage                                                                                                            |  |
| 9.                                                                                                                                                                                                      | Present Zoning Agricultural Requested Zoning Industrial                                                                                             |  |
| 10.                                                                                                                                                                                                     | Legal Description of Property Requested to be Rezoned 29 9 21 00001875 LOT 1 & NW1/4NW1/4 & EXC  ACC EXC 1.99A & EXC 8.42A TRACT (67.54A) (29-9-21) |  |
|                                                                                                                                                                                                         | Approximate Street Address and Location 75180 Road 433 Lexington, NE 68850                                                                          |  |
| 11. Area of Subject Property, Square Feet and/or Acres 130,000 square feet, 2.98 acres                                                                                                                  |                                                                                                                                                     |  |
| 12. Zoning of Adjacent Properties                                                                                                                                                                       |                                                                                                                                                     |  |
|                                                                                                                                                                                                         | North: Residential South: Agricultural                                                                                                              |  |
|                                                                                                                                                                                                         | East: Agricultural West: Agricultural                                                                                                               |  |
| The following information must be submitted at the time of application:  ( ) Vicinity Map  ( ) Copy of Site Plan (8 ½ X 11 or digital copy)                                                             |                                                                                                                                                     |  |
| I/We, the undersigned, do hereby acknowledge that I/We do agree with the provisions and requirements                                                                                                    |                                                                                                                                                     |  |
| for an application for rezoning as described above. I/We the undersigned do hereby agree to allow City of Lexington employees or agents working for the City of Lexington to enter the above referenced |                                                                                                                                                     |  |
| property as it pertains to this application.                                                                                                                                                            |                                                                                                                                                     |  |
| ,                                                                                                                                                                                                       | James Soda Saly                                                                                                                                     |  |
| Sign                                                                                                                                                                                                    | nature of Owner Signature of Applicant                                                                                                              |  |
|                                                                                                                                                                                                         | Administrative Use Only                                                                                                                             |  |
| Date                                                                                                                                                                                                    | e Submitted Case Number                                                                                                                             |  |
|                                                                                                                                                                                                         | ng Fee <u>\$100.00</u> Accepted By                                                                                                                  |  |
|                                                                                                                                                                                                         | t. Of Ownership Date Advertised                                                                                                                     |  |
| Date                                                                                                                                                                                                    | e Sign Posted Date of Public Hearing                                                                                                                |  |

## **DETERMINATION FORM**

On **February 3, 2021**, the Lexington, Nebraska Planning Commission, at its regular meeting, recommended **Approval** (Approval/Disapproval) of a **Rezoning Application** (A-1 to M-1) (Rezoning, Special Use, Subdivision, Variance, Zoning, Zone Appeal, Etc.) for property located in **The Williamson Subdivision** (Location) for **Scott Williamson** (Name).