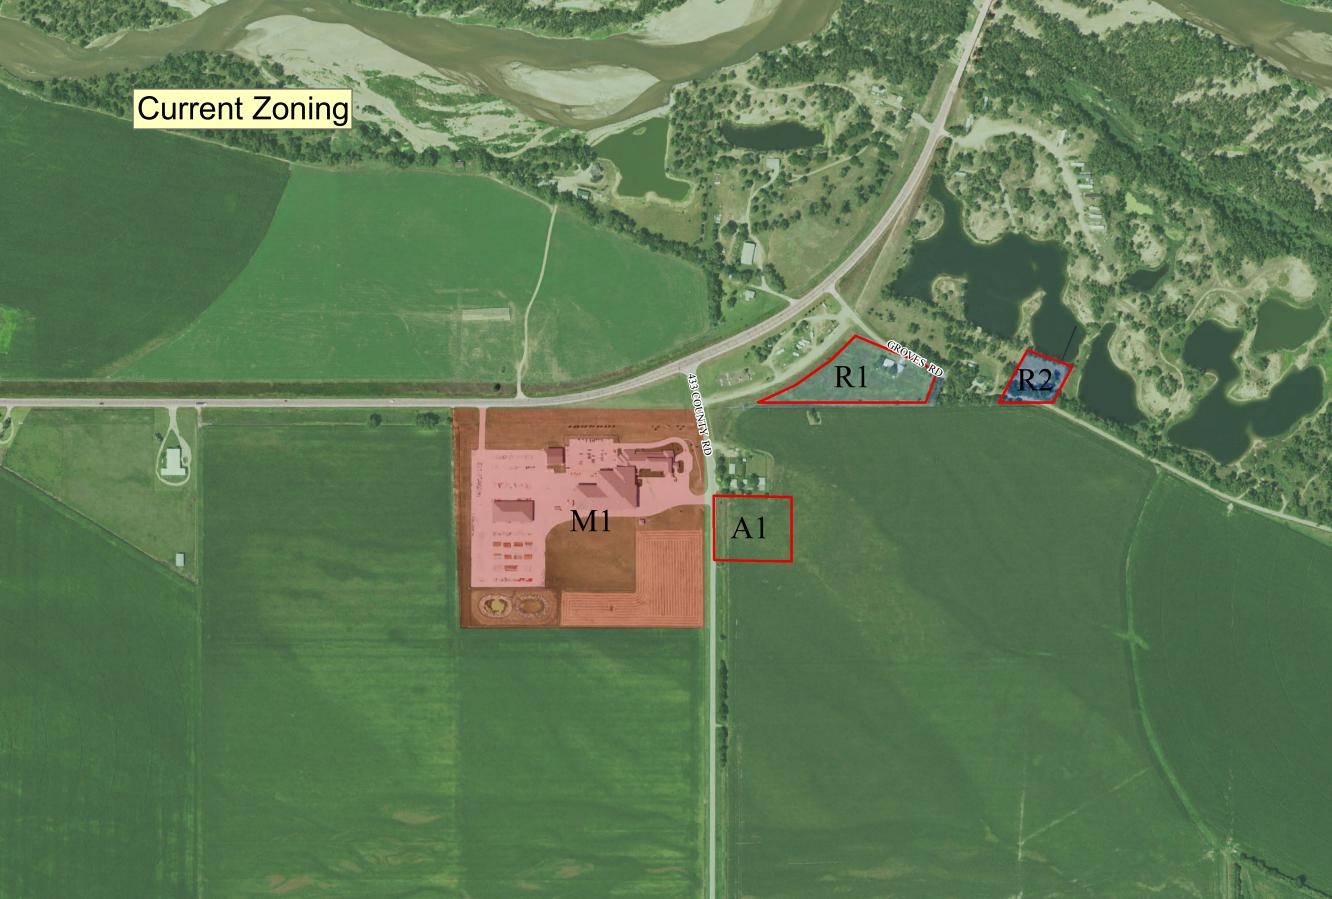

## **APPLICATION FOR REZONING**

| *For an amendment to the zoning map, items 1 through 12 must be filled out completely before acceptance of this application for processing.                                                             |                                                                                                                                                     |  |
|---------------------------------------------------------------------------------------------------------------------------------------------------------------------------------------------------------|-----------------------------------------------------------------------------------------------------------------------------------------------------|--|
| 1.                                                                                                                                                                                                      | Property Owner's Name Vany Swar                                                                                                                     |  |
| 2.                                                                                                                                                                                                      | Property Owner's Address 4 3650 Read 751 Lexington, NE 68850                                                                                        |  |
| 3.                                                                                                                                                                                                      | Telephone Number <u>C308</u> ) 325 - 2745E-Mail Address                                                                                             |  |
| 4.                                                                                                                                                                                                      | Developer's Name Larry Snider                                                                                                                       |  |
| 5.                                                                                                                                                                                                      | Developer's Address 43650 Road 751 Lexington, NE 68850                                                                                              |  |
| 6.                                                                                                                                                                                                      | Telephone Number (308)325-2745 E-Mail Address                                                                                                       |  |
| 7.                                                                                                                                                                                                      | Present Use of Subject Property Agricultural                                                                                                        |  |
| 8.                                                                                                                                                                                                      | Proposed Use of Subject Property Storage                                                                                                            |  |
| 9.                                                                                                                                                                                                      | Present Zoning Agricultural Requested Zoning Industrial                                                                                             |  |
| 10.                                                                                                                                                                                                     | Legal Description of Property Requested to be Rezoned 29 9 21 00001875 LOT 1 & NW1/4NW1/4 & EXC  ACC EXC 1.99A & EXC 8.42A TRACT (67.54A) (29-9-21) |  |
|                                                                                                                                                                                                         | Approximate Street Address and Location 75180 Road 433 Lexington, NE 68850                                                                          |  |
| 11. Area of Subject Property, Square Feet and/or Acres 130,000 square feet, 2.98 acres                                                                                                                  |                                                                                                                                                     |  |
| 12. Zoning of Adjacent Properties                                                                                                                                                                       |                                                                                                                                                     |  |
|                                                                                                                                                                                                         | North: Residential South: Agricultural                                                                                                              |  |
|                                                                                                                                                                                                         | East: Agricultural West: Agricultural                                                                                                               |  |
| The following information must be submitted at the time of application:  ( ) Vicinity Map  ( ) Copy of Site Plan (8 ½ X 11 or digital copy)                                                             |                                                                                                                                                     |  |
| I/We, the undersigned, do hereby acknowledge that I/We do agree with the provisions and requirements                                                                                                    |                                                                                                                                                     |  |
| for an application for rezoning as described above. I/We the undersigned do hereby agree to allow City of Lexington employees or agents working for the City of Lexington to enter the above referenced |                                                                                                                                                     |  |
| property as it pertains to this application.                                                                                                                                                            |                                                                                                                                                     |  |
| ,                                                                                                                                                                                                       | James Soda Saly                                                                                                                                     |  |
| Sign                                                                                                                                                                                                    | nature of Owner Signature of Applicant                                                                                                              |  |
|                                                                                                                                                                                                         | Administrative Use Only                                                                                                                             |  |
| Date                                                                                                                                                                                                    | e Submitted Case Number                                                                                                                             |  |
|                                                                                                                                                                                                         | ng Fee <u>\$100.00</u> Accepted By                                                                                                                  |  |
|                                                                                                                                                                                                         | t. Of Ownership Date Advertised                                                                                                                     |  |
| Date                                                                                                                                                                                                    | e Sign Posted Date of Public Hearing                                                                                                                |  |

## **DETERMINATION FORM**

On **February 3, 2021**, the Lexington, Nebraska Planning Commission, at its regular meeting, recommended **Approval** (Approval/Disapproval) of a **Rezoning Application** (A-1 to M-1) (Rezoning, Special Use, Subdivision, Variance, Zoning, Zone Appeal, Etc.) for property located in **The Williamson Subdivision** (Location) for **Scott Williamson** (Name).