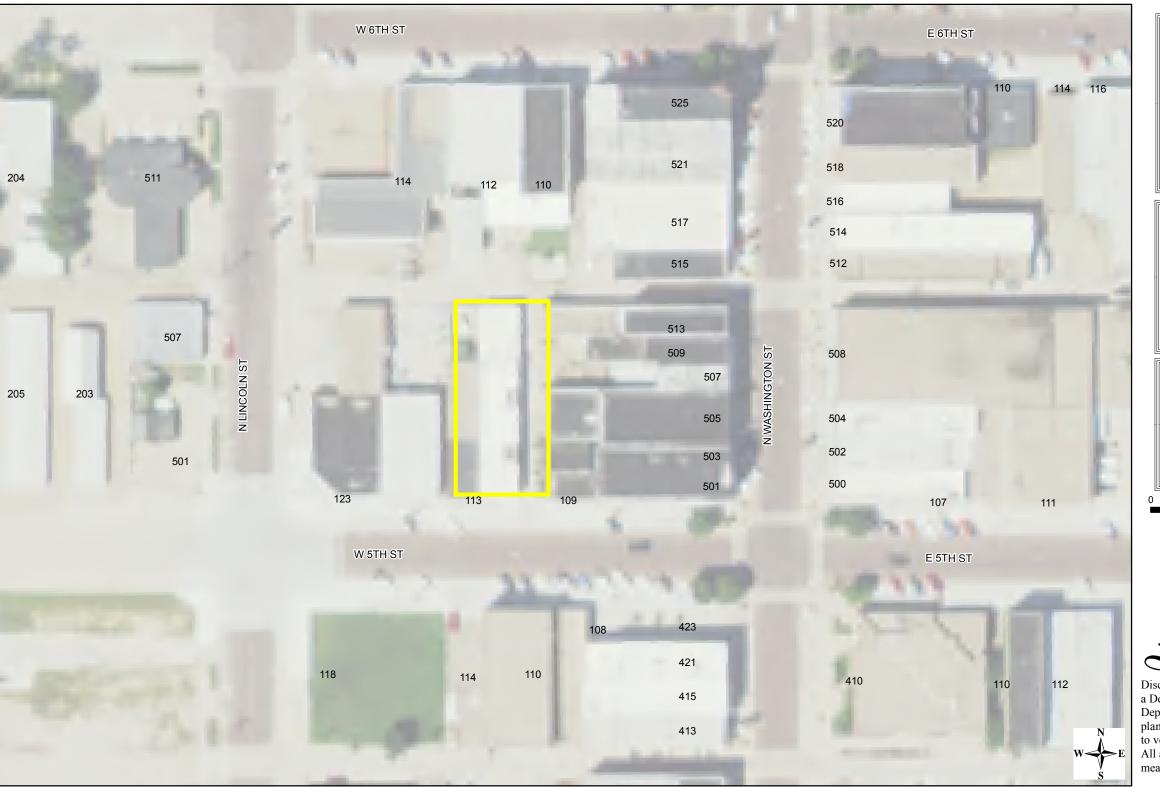

## **Application for Conditional Use Permit**

| . Applicant's Name Miguel Pint do                                                                                                                                                                                                                                                                                                                                                                  |
|----------------------------------------------------------------------------------------------------------------------------------------------------------------------------------------------------------------------------------------------------------------------------------------------------------------------------------------------------------------------------------------------------|
| . Applicant's Address 50 \ east 5th 8t                                                                                                                                                                                                                                                                                                                                                             |
| . Applicant's Telephone Number 308-740-3693                                                                                                                                                                                                                                                                                                                                                        |
| Owner's Name Valente Pinedu                                                                                                                                                                                                                                                                                                                                                                        |
| Manhanina Halas 470 c mardina Aug                                                                                                                                                                                                                                                                                                                                                                  |
| 6. Owner's Address WWW. John Many W. Cozad Ne 69/3  6. Owner's Telephone Number 308-746-3093 (62ad Ne 69/3                                                                                                                                                                                                                                                                                         |
| V. Purpose of Conditional Use Permit Single Apart ment                                                                                                                                                                                                                                                                                                                                             |
| 3. Present Zoning                                                                                                                                                                                                                                                                                                                                                                                  |
| O. Within City Limits 46 Within Zoning Jurisdiction 45                                                                                                                                                                                                                                                                                                                                             |
| 0. <u>Legal Description</u>                                                                                                                                                                                                                                                                                                                                                                        |
| 1. Street Address of Property or Approximate Location \\\\\\\\\\\\\\\\\\\\\\\\\\\\\\\\\\\\                                                                                                                                                                                                                                                                                                         |
| Lexington Ne (8850)                                                                                                                                                                                                                                                                                                                                                                                |
| 2. Site Plan (if applicable) Coming Soon                                                                                                                                                                                                                                                                                                                                                           |
| J                                                                                                                                                                                                                                                                                                                                                                                                  |
| /We the undersigned do hereby acknowledge that I/We do fully understand and agree to comply with the provisions and requirements for an application for a special use permit as described above. I/We the undersigned do hereby agree to allow City of Lexington employees or agents working for the City of Lexington, to enter the above referenced property as it pertains to this application. |
| Signature of Owner Signature of Applicant                                                                                                                                                                                                                                                                                                                                                          |
| Administrative Use Only                                                                                                                                                                                                                                                                                                                                                                            |
|                                                                                                                                                                                                                                                                                                                                                                                                    |
| Case Number                                                                                                                                                                                                                                                                                                                                                                                        |
| Filing Fee \$100.00 Accepted By Date Advertised                                                                                                                                                                                                                                                                                                                                                    |
| Date Sign Posted Date of Public Hearing                                                                                                                                                                                                                                                                                                                                                            |

Disclaimer: if you are using a Development Services Department provided site plan it is your responsibilty to verify measurements. All associated data and measurements are approximate.

Disclaimer: if you are using a Development Services Department provided site plan it is your responsibilty to verify measurements. All associated data and measurements are approximate.