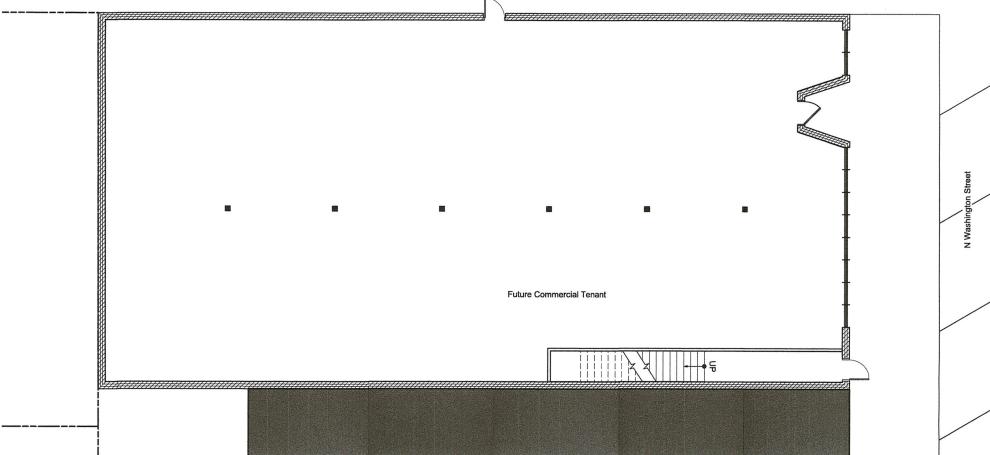

405 Washington St.

Scale: 1/8" = 1'-0"

First Floor Plan Opt. 1

01.09.20

deold andersen architecture LLC