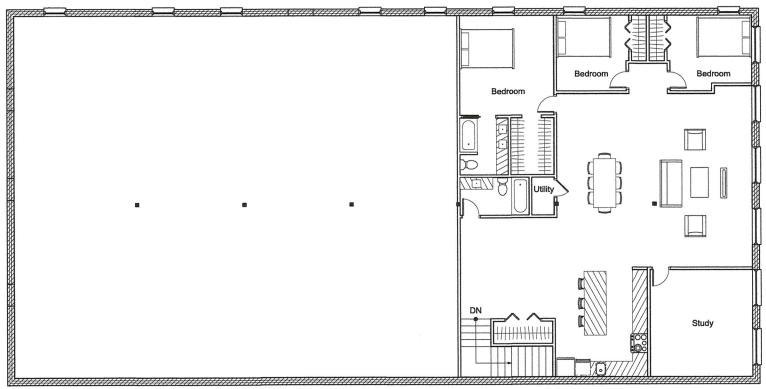

Site Plan

09.19.18

1,870 square feet

**Not for Construction** 

405 Washington St.

Scale: 1/8" = 1'-0" 01.09.20

Second Floor Plan Opt. 1

**Not for Construction** 