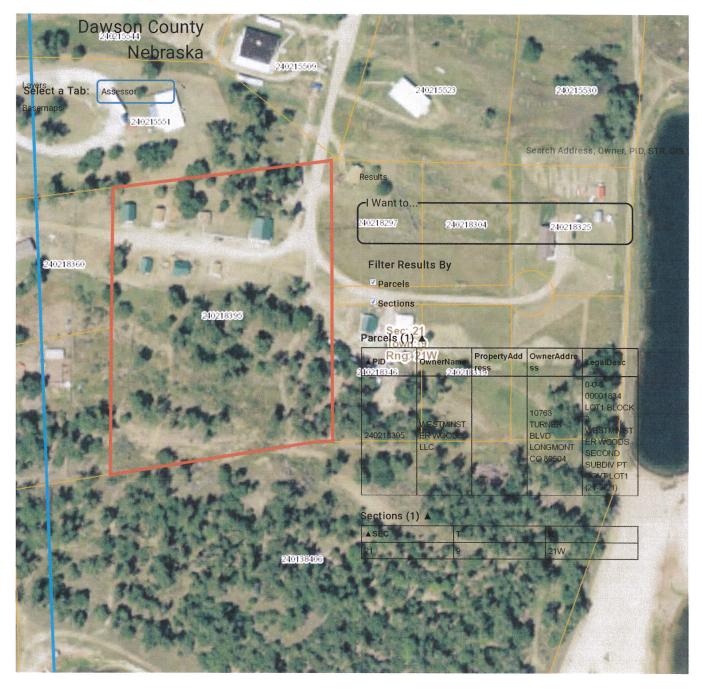

# Westminster Woods LLC

Lat: 40.737255 Long: -99.730363 Site Last Updated: 8/1/2017