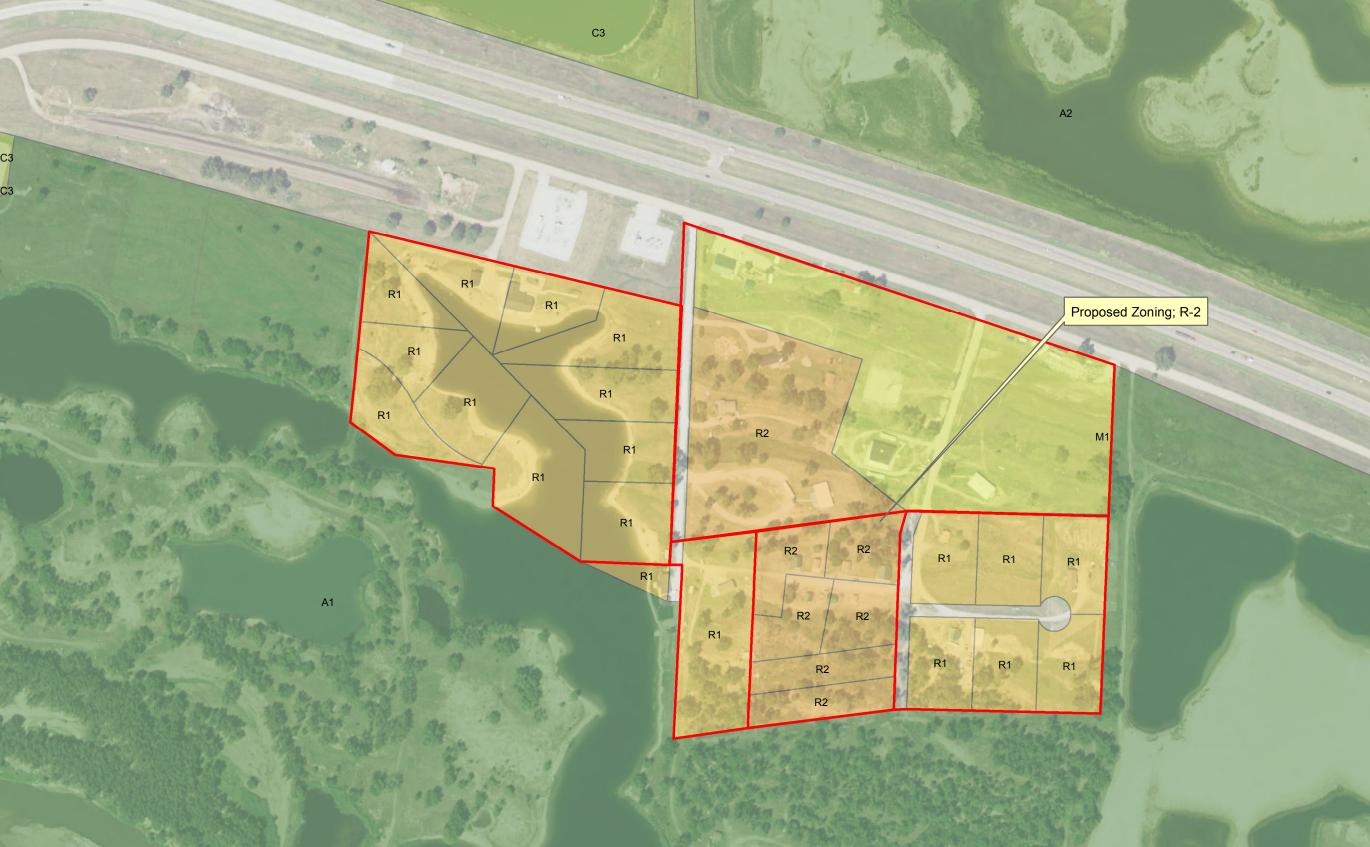

### **APPLICATION FOR REZONING**

\*For an amendment to the zoning map, items 1 through 12 must be filled out completely before acceptance of this application for processing.

| 1.                                                                                                                                                                                                                                                                                                                                                        | Property Owner's Name Westminster Woods LLC                         |  |
|-----------------------------------------------------------------------------------------------------------------------------------------------------------------------------------------------------------------------------------------------------------------------------------------------------------------------------------------------------------|---------------------------------------------------------------------|--|
| 2.                                                                                                                                                                                                                                                                                                                                                        | Property Owner's Address 10763 Turner Blud Longment Co. 80504       |  |
|                                                                                                                                                                                                                                                                                                                                                           | Telephone Number 303-678-0443 E-Mail Address                        |  |
| 4.                                                                                                                                                                                                                                                                                                                                                        | Developer's Name Vera High                                          |  |
| 5.                                                                                                                                                                                                                                                                                                                                                        | Developer's Address 2108 N. Will Rose Rd. Hershey NE. 69143         |  |
| 6.                                                                                                                                                                                                                                                                                                                                                        | Telephone Number 308-530 -0100 E-Mail Address Whiatt @ hotmail. com |  |
| 7.                                                                                                                                                                                                                                                                                                                                                        | Present Use of Subject Property Single Family rentals 7 cabins      |  |
|                                                                                                                                                                                                                                                                                                                                                           | Proposed Use of Subject Property two family residential             |  |
| 9.                                                                                                                                                                                                                                                                                                                                                        | Present Zoning $A-1$ Requested Zoning $R-2$                         |  |
| 10. Legal Description of Property Requested to be Rezoned Part of Government Lots.                                                                                                                                                                                                                                                                        |                                                                     |  |
| 1+2 in section 21, Township 9 North, Range 21 west.                                                                                                                                                                                                                                                                                                       |                                                                     |  |
|                                                                                                                                                                                                                                                                                                                                                           | Approximate Street Address and Location Wing Dr/ve                  |  |
| 11. Area of Subject Property, Square Feet and/or Acres 6.06                                                                                                                                                                                                                                                                                               |                                                                     |  |
| 12. Zoning of Adjacent Properties                                                                                                                                                                                                                                                                                                                         |                                                                     |  |
|                                                                                                                                                                                                                                                                                                                                                           | North: $R-2$ South: $A-1$ East: $R-1$ West: $R-1$                   |  |
| The following information must be submitted at the time of application: (火) Vicinity Map (ペ) Copy of Site Plan (8 ½ X 11 or digital copy)                                                                                                                                                                                                                 |                                                                     |  |
| I/We, the undersigned, do hereby acknowledge that I/We do agree with the provisions and requirements for an application for rezoning as described above. I/We the undersigned do hereby agree to allow City of Lexington employees or agents working for the City of Lexington to enter the above referenced property as it pertains to this application. |                                                                     |  |
| W                                                                                                                                                                                                                                                                                                                                                         | estminster Woods LLC. Verm High                                     |  |
|                                                                                                                                                                                                                                                                                                                                                           | nature of Owner By Vern High Signature of Applicant                 |  |
| Administrative Use Only                                                                                                                                                                                                                                                                                                                                   |                                                                     |  |
| Fili<br>Cer                                                                                                                                                                                                                                                                                                                                               | Case Number  ng Fee\$100.00                                         |  |

#### **DETERMINATION FORM**

On **September 6, 2017**, the Lexington, Nebraska Planning Commission, at its regular meeting, recommended **Approval** (Approval/Disapproval) of a **Rezoning Application** (A-1 to R-2) (Rezoning, Special Use, Subdivision, Variance, Zoning, Zone Appeal, Etc.) for property located **Westminster Woods Third Subdivision** (Location) for **Westminster Woods LLC.** (Name).

The Lexington Planning Commission made the following motion:

Motion by: Curt Bennett

Seconded by: Derek Haines

Motion: Moved by Bennett, seconded by Haines, to recommend to the

Council approval of the rezoning application from A-1 to R-2 as

presented.

Roll Call: Voting "aye" were Smith, Jacob, Kaiser, Haines, Bennett,

Worthing. Motion carried.

| Planning Secretary |  |
|--------------------|--|