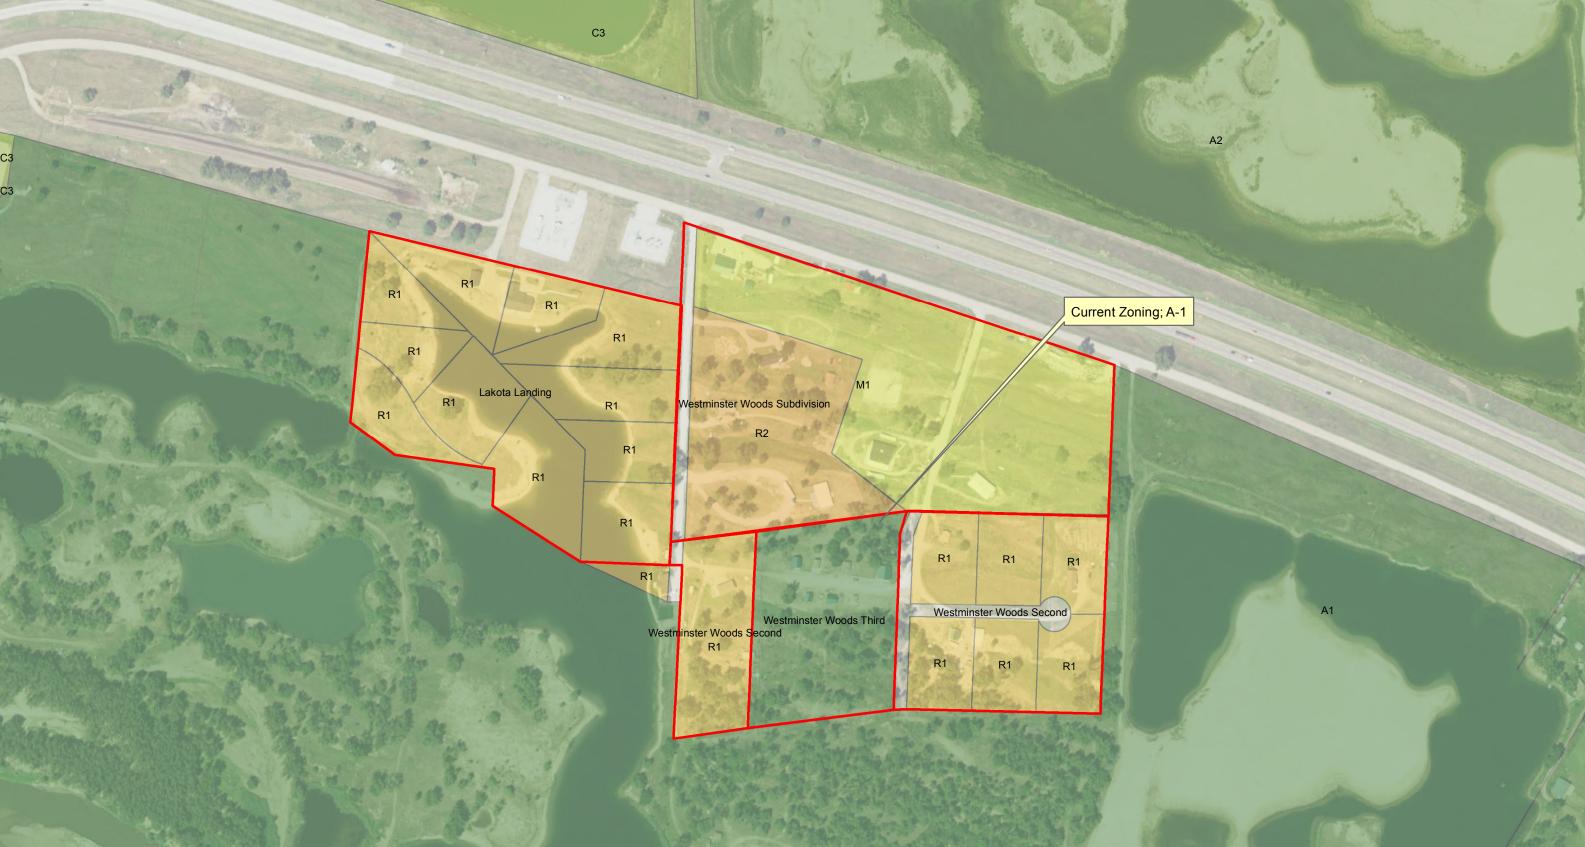

### **APPLICATION FOR REZONING**

\*For an amendment to the zoning map, items 1 through 12 must be filled out completely before acceptance of this application for processing.

| 1.                                                                                                                                                                                                                                                                                                                                                        | Property Owner's Name Westminster Woods LLC                         |  |
|-----------------------------------------------------------------------------------------------------------------------------------------------------------------------------------------------------------------------------------------------------------------------------------------------------------------------------------------------------------|---------------------------------------------------------------------|--|
| 2.                                                                                                                                                                                                                                                                                                                                                        | Property Owner's Address 10763 Turner Blud Longment Co. 80504       |  |
|                                                                                                                                                                                                                                                                                                                                                           | Telephone Number 303-678-0443 E-Mail Address                        |  |
| 4.                                                                                                                                                                                                                                                                                                                                                        | Developer's Name Vera High                                          |  |
| 5.                                                                                                                                                                                                                                                                                                                                                        | Developer's Address 2108 N. Will Rose Rd. Hershey NE. 69143         |  |
| 6.                                                                                                                                                                                                                                                                                                                                                        | Telephone Number 308-530 -0100 E-Mail Address Whiatt @ hotmail. com |  |
| 7.                                                                                                                                                                                                                                                                                                                                                        | Present Use of Subject Property Single Family rentals 7 cabins      |  |
|                                                                                                                                                                                                                                                                                                                                                           | Proposed Use of Subject Property two family residential             |  |
| 9.                                                                                                                                                                                                                                                                                                                                                        | Present Zoning $A-1$ Requested Zoning $R-2$                         |  |
| 10. Legal Description of Property Requested to be Rezoned Part of Government Lots.                                                                                                                                                                                                                                                                        |                                                                     |  |
| 1+2 in section 21, Township 9 North, Range 21 west.                                                                                                                                                                                                                                                                                                       |                                                                     |  |
|                                                                                                                                                                                                                                                                                                                                                           | Approximate Street Address and Location Wing Dr/ve                  |  |
| 11. Area of Subject Property, Square Feet and/or Acres 6.06                                                                                                                                                                                                                                                                                               |                                                                     |  |
| 12. Zoning of Adjacent Properties                                                                                                                                                                                                                                                                                                                         |                                                                     |  |
|                                                                                                                                                                                                                                                                                                                                                           | North: $R-2$ South: $A-1$ East: $R-1$ West: $R-1$                   |  |
| The following information must be submitted at the time of application: (火) Vicinity Map (ペ) Copy of Site Plan (8 ½ X 11 or digital copy)                                                                                                                                                                                                                 |                                                                     |  |
| I/We, the undersigned, do hereby acknowledge that I/We do agree with the provisions and requirements for an application for rezoning as described above. I/We the undersigned do hereby agree to allow City of Lexington employees or agents working for the City of Lexington to enter the above referenced property as it pertains to this application. |                                                                     |  |
| W                                                                                                                                                                                                                                                                                                                                                         | estminster Woods LLC. Verm High                                     |  |
|                                                                                                                                                                                                                                                                                                                                                           | nature of Owner By Vern High Signature of Applicant                 |  |
| Administrative Use Only                                                                                                                                                                                                                                                                                                                                   |                                                                     |  |
| Fili<br>Cer                                                                                                                                                                                                                                                                                                                                               | Case Number  ng Fee\$100.00                                         |  |

#### **DETERMINATION FORM**

On **September 6, 2017**, the Lexington, Nebraska Planning Commission, at its regular meeting, recommended **Approval** (Approval/Disapproval) of a **Rezoning Application** (A-1 to R-2) (Rezoning, Special Use, Subdivision, Variance, Zoning, Zone Appeal, Etc.) for property located **Westminster Woods Third Subdivision** (Location) for **Westminster Woods LLC.** (Name).

The Lexington Planning Commission made the following motion:

Motion by: Curt Bennett

Seconded by: Derek Haines

Motion: Moved by Bennett, seconded by Haines, to recommend to the

Council approval of the rezoning application from A-1 to R-2 as

presented.

Roll Call: Voting "aye" were Smith, Jacob, Kaiser, Haines, Bennett,

Worthing. Motion carried.

| Planning Secretary |  |
|--------------------|--|