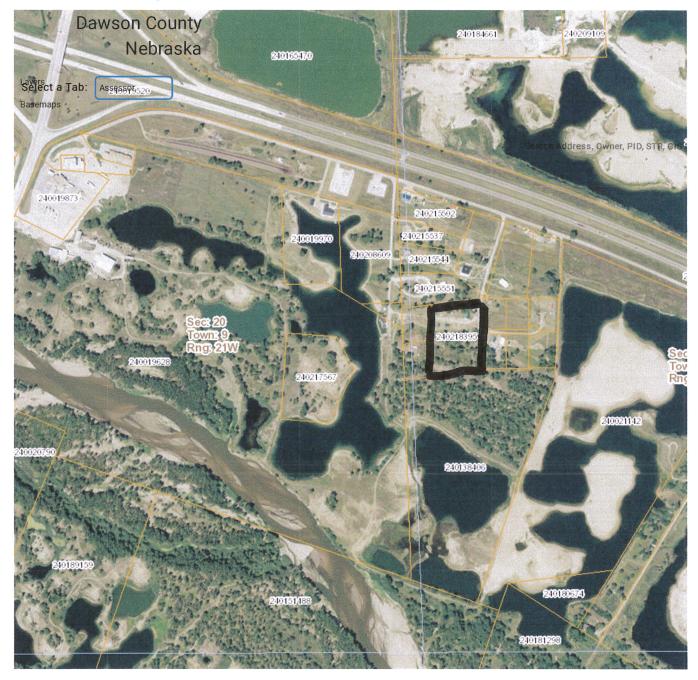

# Westminster Woods LLC

Lat: 40.742730 Long: -99.739874 Site Last Updated: 8/1/2017