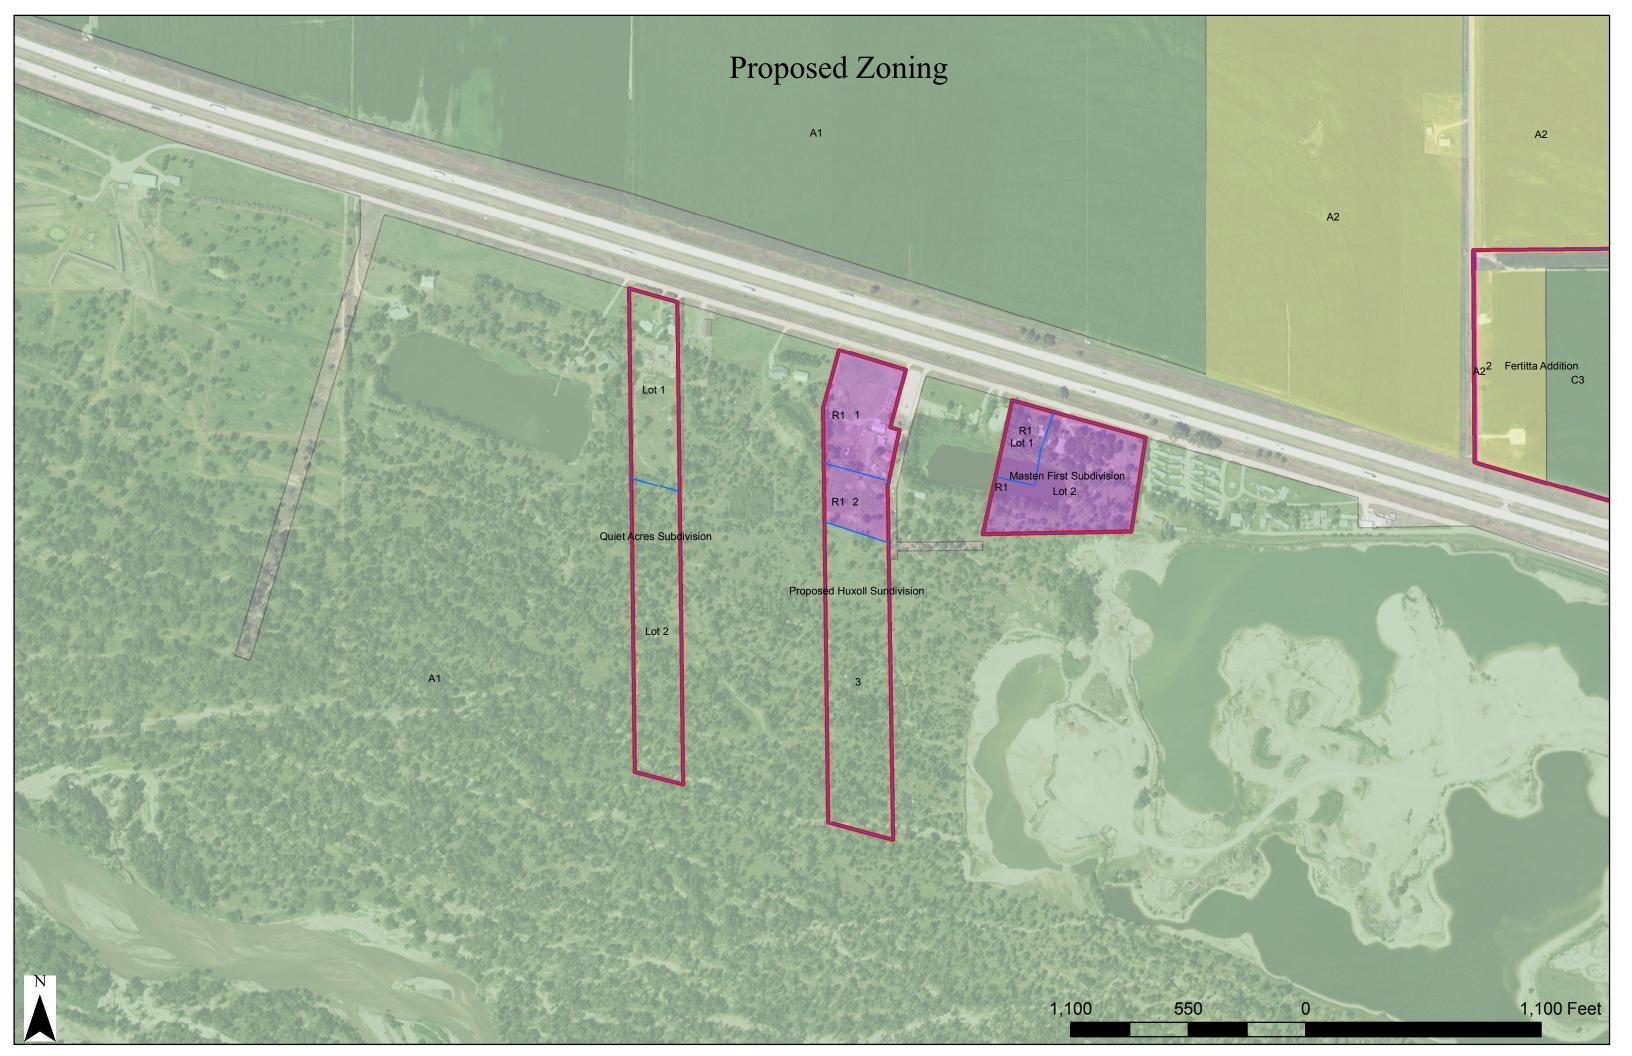

PLANNING COMMISSION CITY OF LEXINGTON

**DETERMINATION FORM** 

On July 5, 2017, the Lexington, Nebraska Planning Commission, at its regular meeting,

recommended Approval (Approval/Disapproval) of a Rezoning Application (Huxoll

Subdivision, Lots 1 & 2) (Rezoning, Special Use, Subdivision, Variance, Zoning, Zone

Appeal, Etc.) for property located 204 West River Road (Location) for Shane and Cyndi

Huxoll. (Name).

The Lexington Planning Commission made the following motion:

Motion by:

Sadie Worthing

Seconded by:

Cameron Smith

Motion:

Moved by Worthing, seconded by Smith, to recommend approval of the

rezoning application as presented.

Roll Call:

Voting "aye" were Jacob, Haines, Bennett, Smith, Worthing, Heineman.

Pamela Baruth

Planning Secretary