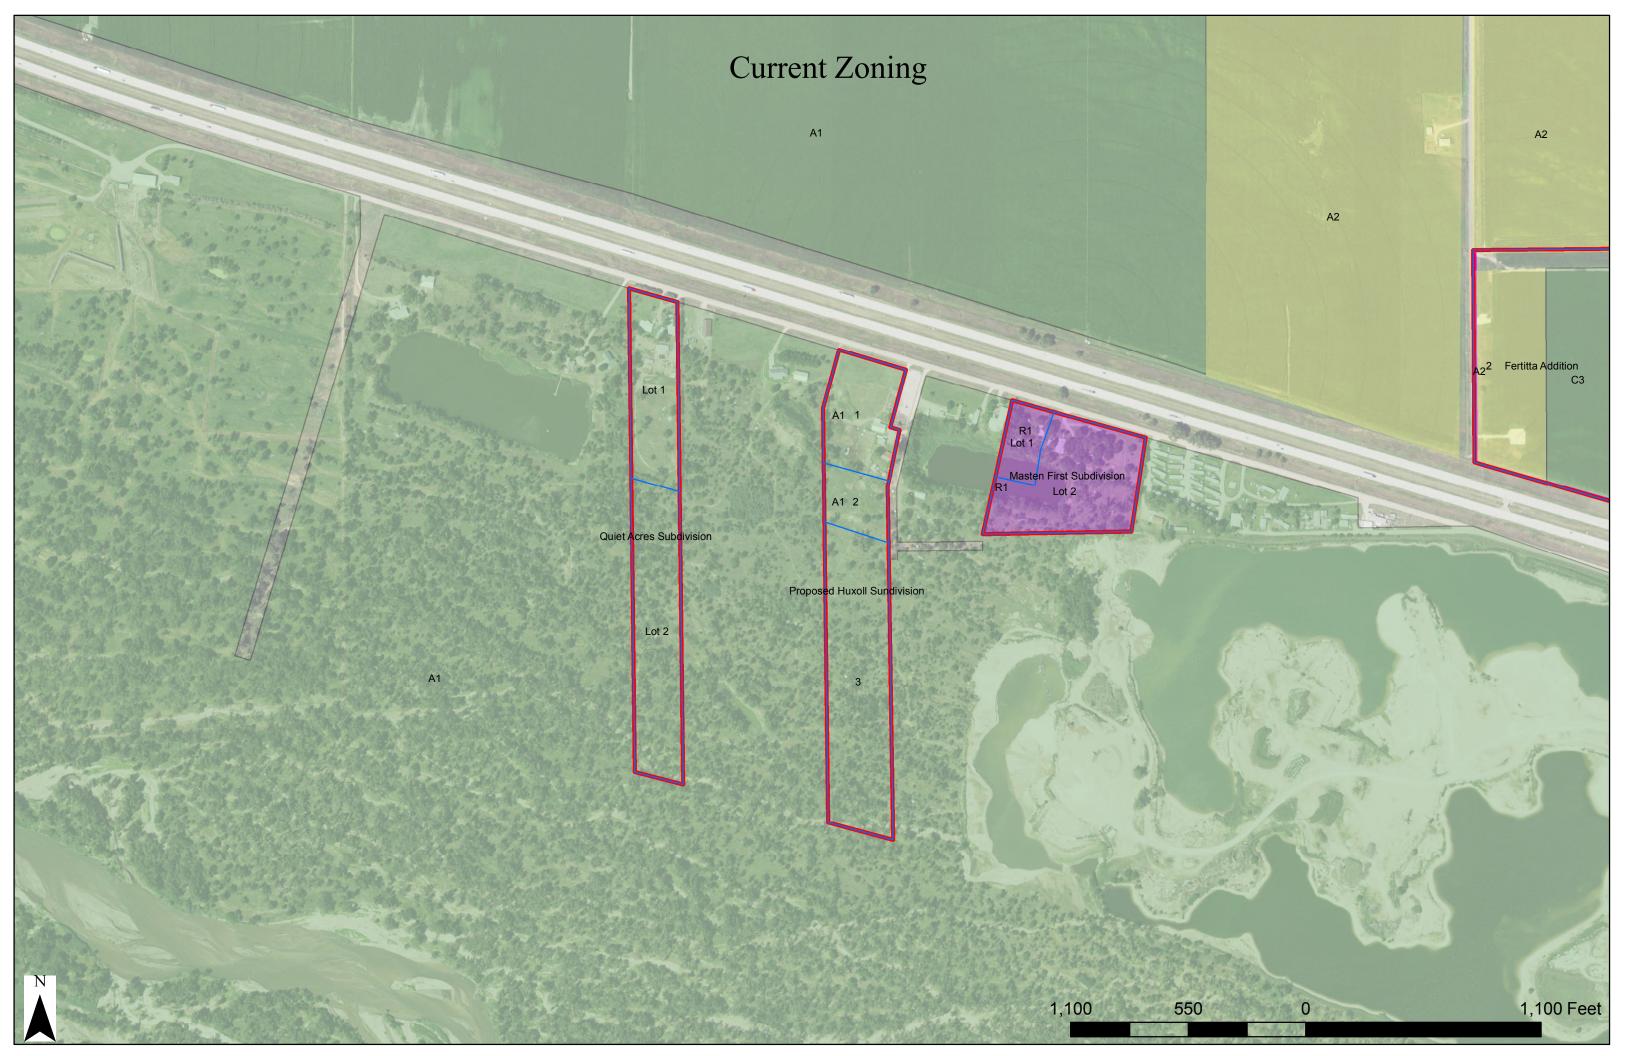

PLANNING COMMISSION CITY OF LEXINGTON

**DETERMINATION FORM** 

On July 5, 2017, the Lexington, Nebraska Planning Commission, at its regular meeting,

recommended Approval (Approval/Disapproval) of a Rezoning Application (Huxoll

Subdivision, Lots 1 & 2) (Rezoning, Special Use, Subdivision, Variance, Zoning, Zone

Appeal, Etc.) for property located 204 West River Road (Location) for Shane and Cyndi

Huxoll. (Name).

The Lexington Planning Commission made the following motion:

Motion by:

Sadie Worthing

Seconded by:

Cameron Smith

Motion:

Moved by Worthing, seconded by Smith, to recommend approval of the

rezoning application as presented.

Roll Call:

Voting "aye" were Jacob, Haines, Bennett, Smith, Worthing, Heineman.

Pamela Baruth

Planning Secretary