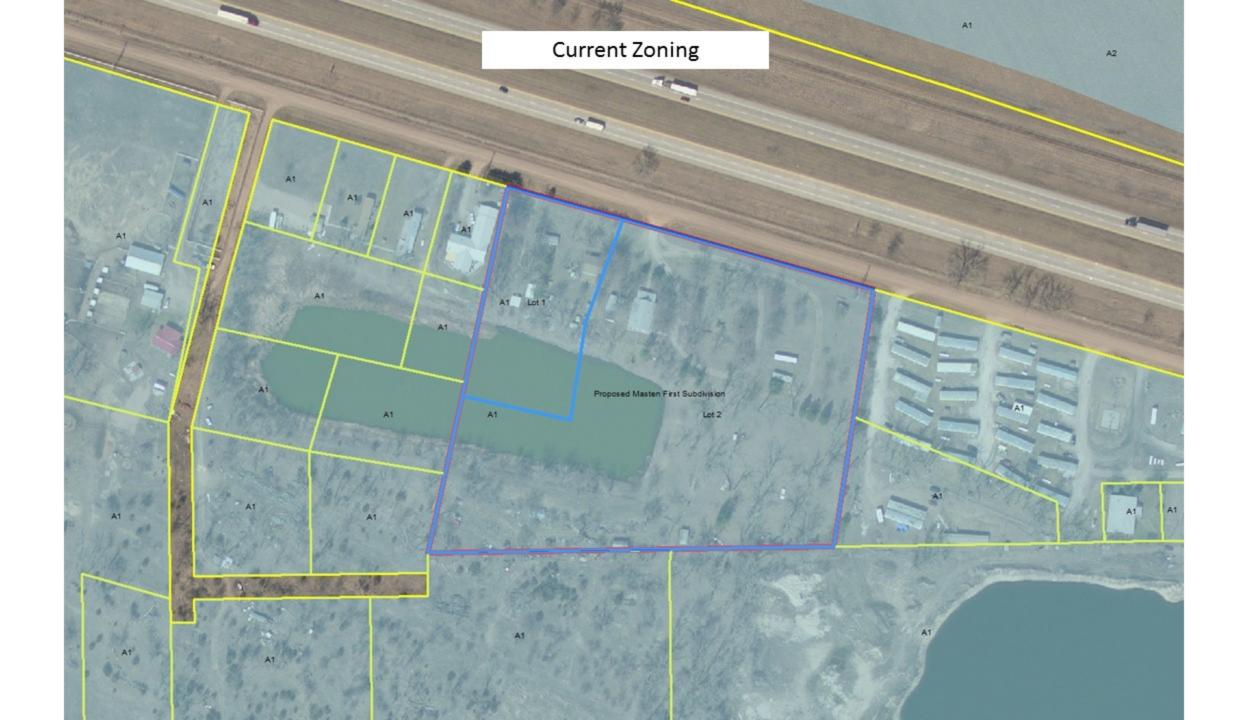

## **APPLICATION FOR REZONING**

\*For an amendment to the zoning map, items 1 through 12 must be filled out completely before acceptance of this application for processing.

| 1.                               | Property Owner's Name Ronald L. Masten and Cindy G. Masten, Husband and Wife                                                                                                                                                                                                                                                                                                                                                                                                                                                                                                                             |
|----------------------------------|----------------------------------------------------------------------------------------------------------------------------------------------------------------------------------------------------------------------------------------------------------------------------------------------------------------------------------------------------------------------------------------------------------------------------------------------------------------------------------------------------------------------------------------------------------------------------------------------------------|
| 2.                               | Property Owner's Address P.O. Box 121 Thedford, NE 69166                                                                                                                                                                                                                                                                                                                                                                                                                                                                                                                                                 |
| 3.                               | Telephone Number (308) 650-9321 E-Mail Address                                                                                                                                                                                                                                                                                                                                                                                                                                                                                                                                                           |
| 4.                               | Developer's Name Ronald L. Masten                                                                                                                                                                                                                                                                                                                                                                                                                                                                                                                                                                        |
| 5.                               | Developer's Address P.O. Box 121, Thedford, NE 69166                                                                                                                                                                                                                                                                                                                                                                                                                                                                                                                                                     |
| 6.                               | Telephone Number (308) 650-9321 E-Mail Address                                                                                                                                                                                                                                                                                                                                                                                                                                                                                                                                                           |
| 7.                               | Present Use of Subject Property Residential                                                                                                                                                                                                                                                                                                                                                                                                                                                                                                                                                              |
| 8.                               | Proposed Use of Subject Property Residential                                                                                                                                                                                                                                                                                                                                                                                                                                                                                                                                                             |
| 9.                               | Present Zoning Agricultural (A-1) Requested Zoning Residential (R-1)                                                                                                                                                                                                                                                                                                                                                                                                                                                                                                                                     |
| 10.                              | Legal Description of Property Requested to be Rezoned See Attached.                                                                                                                                                                                                                                                                                                                                                                                                                                                                                                                                      |
|                                  | Approximate Street Address and Location 190 W. River Road, Lexington, NE 68850                                                                                                                                                                                                                                                                                                                                                                                                                                                                                                                           |
| 11.                              | Area of Subject Property, Square Feet and/or Acres 8.28                                                                                                                                                                                                                                                                                                                                                                                                                                                                                                                                                  |
| 12.                              | Zoning of Adjacent Properties                                                                                                                                                                                                                                                                                                                                                                                                                                                                                                                                                                            |
|                                  |                                                                                                                                                                                                                                                                                                                                                                                                                                                                                                                                                                                                          |
|                                  | North: N/A South: Agricultural                                                                                                                                                                                                                                                                                                                                                                                                                                                                                                                                                                           |
|                                  | North: N/A South: Agricultural  East: Agricultural West: Agricultural                                                                                                                                                                                                                                                                                                                                                                                                                                                                                                                                    |
| The ( )                          |                                                                                                                                                                                                                                                                                                                                                                                                                                                                                                                                                                                                          |
| ( )<br>( )<br>I/W<br>for<br>of I | East: Agricultural  West: Agricultural  following information must be submitted at the time of application:  Vicinity Map                                                                                                                                                                                                                                                                                                                                                                                                                                                                                |
| I/W<br>for<br>of I<br>pro        | Fast: Agricultural  West: Agricultural  West: Agricultural  West: Agricultural  Mest: Agricultural  West: Agricultural  Mest: Agricultural  Mest: Agricultural  Mest: Agricultural  West: Agricultural  West: Agricultural  West: Agricultural                                                                                                                                                                                                                                                                                                                                                           |
| I/W<br>for<br>of I<br>pro        | Fast: Agricultural  West: Agricultural  West: Agricultural  following information must be submitted at the time of application:  Vicinity Map  Copy of Site Plan (8 ½ X 11 or digital copy)  e, the undersigned, do hereby acknowledge that I/We do agree with the provisions and requirements an application for rezoning as described above. I/We the undersigned do hereby agree to allow City exington employees or agents working for the City of Lexington to enter the above referenced perty as it pertains to this application.                                                                 |
| ( ) ( ) I/W for of I pro         | Fast: Agricultural  West: Agricultural  following information must be submitted at the time of application:  Vicinity Map  Copy of Site Plan (8 ½ X 11 or digital copy)  e, the undersigned, do hereby acknowledge that I/We do agree with the provisions and requirements an application for rezoning as described above. I/We the undersigned do hereby agree to allow City exington employees or agents working for the City of Lexington to enter the above referenced perty as it pertains to this application.  Signature of Applicant  Administrative Use Only  e Submitted 15/20/14  Case Number |
| I/W for of I pro                 | East: Agricultural  West: Agricultural  following information must be submitted at the time of application: Vicinity Map Copy of Site Plan (8 ½ X 11 or digital copy)  e, the undersigned, do hereby acknowledge that I/We do agree with the provisions and requirements an application for rezoning as described above. I/We the undersigned do hereby agree to allow City exington employees or agents working for the City of Lexington to enter the above referenced perty as it pertains to this application.  Signature of Applicant  Administrative Use Only  e Submitted 1020/16  Case Number    |
| ( ) ( ) I/W for of I pro         | Fast: Agricultural  West: Agricultural  following information must be submitted at the time of application:  Vicinity Map Copy of Site Plan (8 ½ X 11 or digital copy)  e, the undersigned, do hereby acknowledge that I/We do agree with the provisions and requirements an application for rezoning as described above. I/We the undersigned do hereby agree to allow City exington employees or agents working for the City of Lexington to enter the above referenced perty as it pertains to this application.  Signature of Applicant  Administrative Use Only  e Submitted 10/20/16  Case Number  |