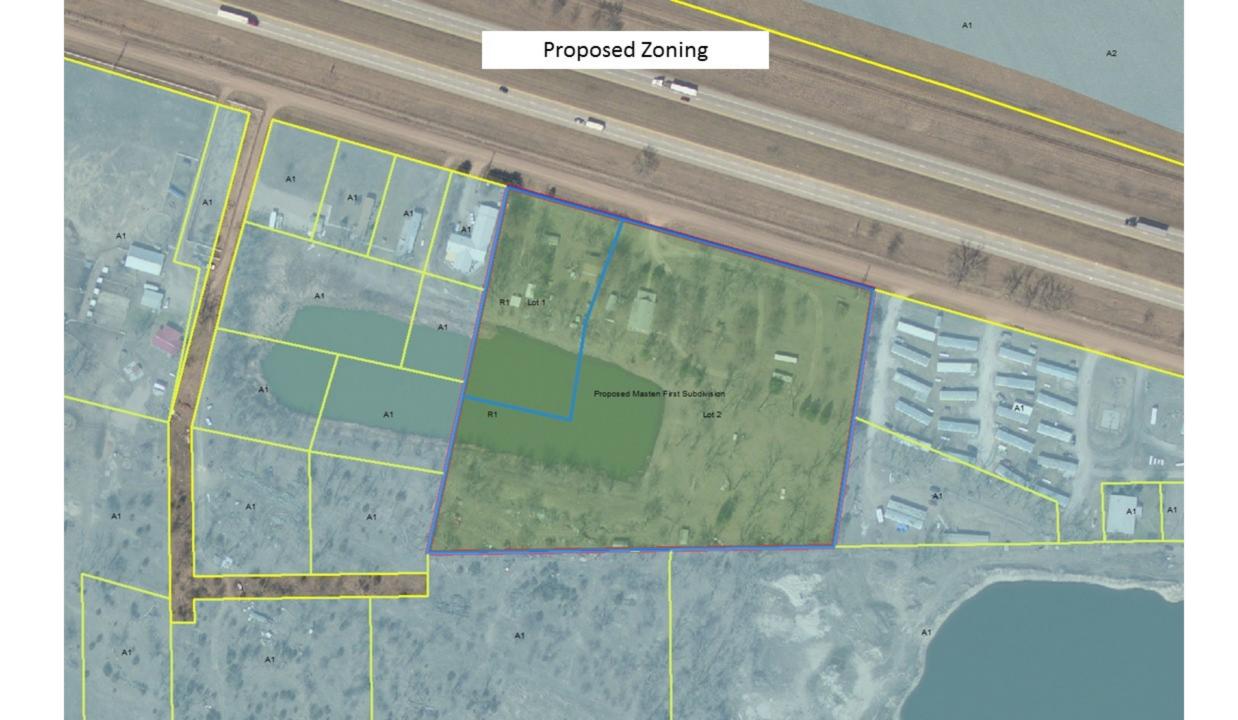

## **APPLICATION FOR REZONING**

\*For an amendment to the zoning map, items 1 through 12 must be filled out completely before acceptance of this application for processing.

| 1.                               | Property Owner's Name Ronald L. Masten and Cindy G. Masten, Husband and Wife                                                                                                                                                                                                                                                                                                                                                                                                                                                                                                                             |
|----------------------------------|----------------------------------------------------------------------------------------------------------------------------------------------------------------------------------------------------------------------------------------------------------------------------------------------------------------------------------------------------------------------------------------------------------------------------------------------------------------------------------------------------------------------------------------------------------------------------------------------------------|
| 2.                               | Property Owner's Address P.O. Box 121 Thedford, NE 69166                                                                                                                                                                                                                                                                                                                                                                                                                                                                                                                                                 |
| 3.                               | Telephone Number (308) 650-9321 E-Mail Address                                                                                                                                                                                                                                                                                                                                                                                                                                                                                                                                                           |
| 4.                               | Developer's Name Ronald L. Masten                                                                                                                                                                                                                                                                                                                                                                                                                                                                                                                                                                        |
| 5.                               | Developer's Address P.O. Box 121, Thedford, NE 69166                                                                                                                                                                                                                                                                                                                                                                                                                                                                                                                                                     |
| 6.                               | Telephone Number (308) 650-9321 E-Mail Address                                                                                                                                                                                                                                                                                                                                                                                                                                                                                                                                                           |
| 7.                               | Present Use of Subject Property Residential                                                                                                                                                                                                                                                                                                                                                                                                                                                                                                                                                              |
| 8.                               | Proposed Use of Subject Property Residential                                                                                                                                                                                                                                                                                                                                                                                                                                                                                                                                                             |
| 9.                               | Present Zoning Agricultural (A-1) Requested Zoning Residential (R-1)                                                                                                                                                                                                                                                                                                                                                                                                                                                                                                                                     |
| 10.                              | Legal Description of Property Requested to be Rezoned See Attached.                                                                                                                                                                                                                                                                                                                                                                                                                                                                                                                                      |
|                                  | Approximate Street Address and Location 190 W. River Road, Lexington, NE 68850                                                                                                                                                                                                                                                                                                                                                                                                                                                                                                                           |
| 11.                              | Area of Subject Property, Square Feet and/or Acres 8.28                                                                                                                                                                                                                                                                                                                                                                                                                                                                                                                                                  |
| 12.                              | Zoning of Adjacent Properties                                                                                                                                                                                                                                                                                                                                                                                                                                                                                                                                                                            |
|                                  |                                                                                                                                                                                                                                                                                                                                                                                                                                                                                                                                                                                                          |
|                                  | North: N/A South: Agricultural                                                                                                                                                                                                                                                                                                                                                                                                                                                                                                                                                                           |
|                                  | North: N/A South: Agricultural  East: Agricultural West: Agricultural                                                                                                                                                                                                                                                                                                                                                                                                                                                                                                                                    |
| The ( )                          |                                                                                                                                                                                                                                                                                                                                                                                                                                                                                                                                                                                                          |
| ( )<br>( )<br>I/W<br>for<br>of I | East: Agricultural  West: Agricultural  following information must be submitted at the time of application:  Vicinity Map                                                                                                                                                                                                                                                                                                                                                                                                                                                                                |
| I/W<br>for<br>of I<br>pro        | Fast: Agricultural  West: Agricultural  West: Agricultural  West: Agricultural  Mest: Agricultural  West: Agricultural  Mest: Agricultural  Mest: Agricultural  Mest: Agricultural  West: Agricultural  West: Agricultural  West: Agricultural                                                                                                                                                                                                                                                                                                                                                           |
| I/W<br>for<br>of I<br>pro        | Fast: Agricultural  West: Agricultural  West: Agricultural  following information must be submitted at the time of application:  Vicinity Map  Copy of Site Plan (8 ½ X 11 or digital copy)  e, the undersigned, do hereby acknowledge that I/We do agree with the provisions and requirements an application for rezoning as described above. I/We the undersigned do hereby agree to allow City exington employees or agents working for the City of Lexington to enter the above referenced perty as it pertains to this application.                                                                 |
| ( ) ( ) I/W for of I pro         | Fast: Agricultural  West: Agricultural  following information must be submitted at the time of application:  Vicinity Map  Copy of Site Plan (8 ½ X 11 or digital copy)  e, the undersigned, do hereby acknowledge that I/We do agree with the provisions and requirements an application for rezoning as described above. I/We the undersigned do hereby agree to allow City exington employees or agents working for the City of Lexington to enter the above referenced perty as it pertains to this application.  Signature of Applicant  Administrative Use Only  e Submitted 15/20/14  Case Number |
| I/W for of I pro                 | East: Agricultural  West: Agricultural  following information must be submitted at the time of application: Vicinity Map Copy of Site Plan (8 ½ X 11 or digital copy)  e, the undersigned, do hereby acknowledge that I/We do agree with the provisions and requirements an application for rezoning as described above. I/We the undersigned do hereby agree to allow City exington employees or agents working for the City of Lexington to enter the above referenced perty as it pertains to this application.  Signature of Applicant  Administrative Use Only  e Submitted 1020/16  Case Number    |
| ( ) ( ) I/W for of I pro         | Fast: Agricultural  West: Agricultural  following information must be submitted at the time of application:  Vicinity Map Copy of Site Plan (8 ½ X 11 or digital copy)  e, the undersigned, do hereby acknowledge that I/We do agree with the provisions and requirements an application for rezoning as described above. I/We the undersigned do hereby agree to allow City exington employees or agents working for the City of Lexington to enter the above referenced perty as it pertains to this application.  Signature of Applicant  Administrative Use Only  e Submitted 10/20/16  Case Number  |