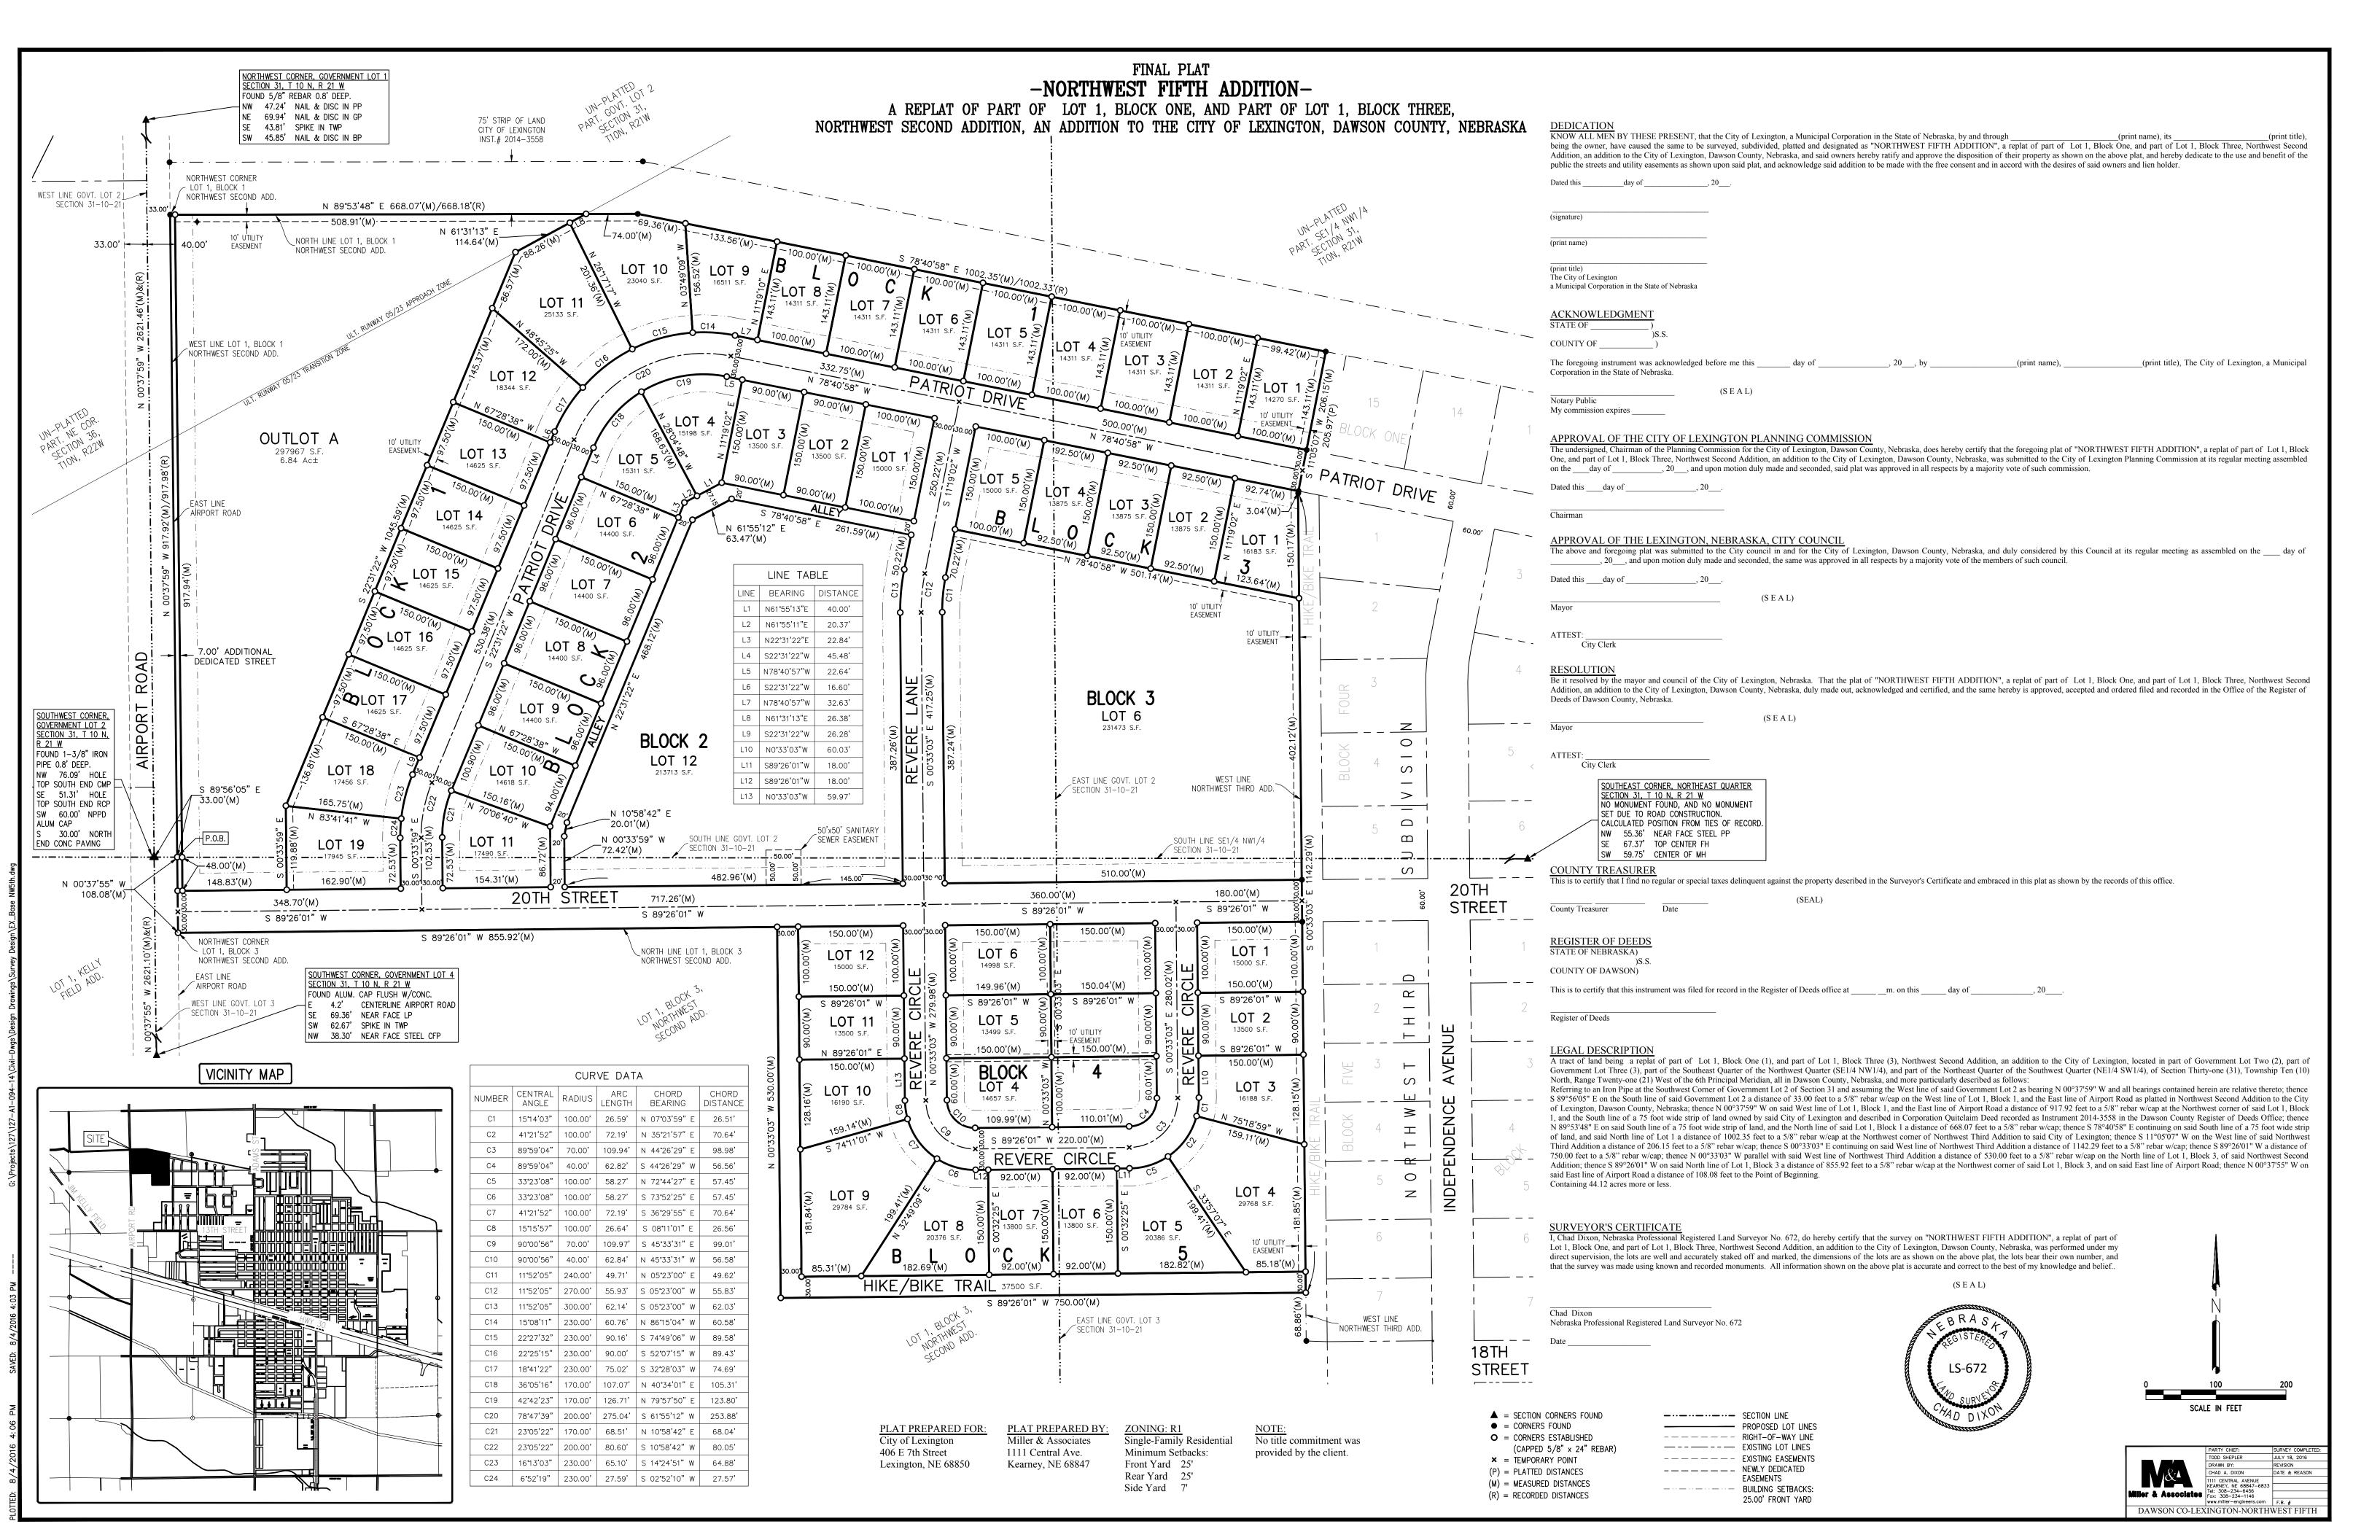

|  |
| 7.                   | Are the lots sized appropriately for the zoning district?                                                 |                                                                                                           |          |        |  |
| 8.                   | Are drainage ways and other drainage facilities sufficient to prevent flooding both on site and off site? |                                                                                                           |          |        |  |
| 9.                   | Do proposed street grades and alignment meet requirements?                                                |                                                                                                           |          |        |  |