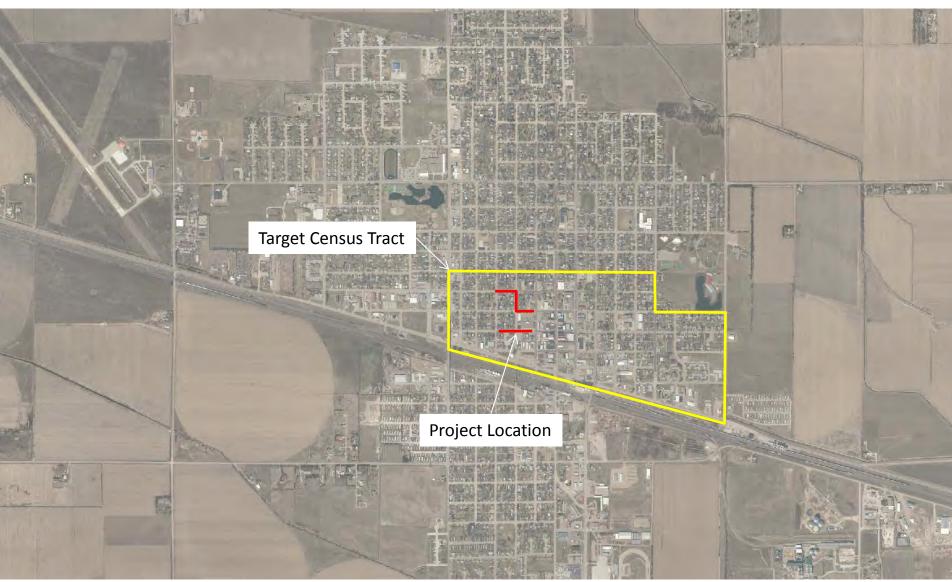

The commercially zoned property in the project area includes residential apartment units as well as retail and service businesses. The residential zoned area is comprised of both single-family and multi-family structures. The number of multi-family units points to a large number of residents in the project area. Given the type of units available, and using the Census tract LMI percentage of 63.95%, it is assumed that many of the residents in the project area are part of the LMI group.

Attachment 3 shows data for low- to moderate- income residents in the project area census tract. The Census Bureau has determined that, as of 2014, 63.95%, approximately 911 people, of Lexington residents that reside in this area fall into the low- to moderate-income category.

# Project Area—Lexington, NE





## Zoning Map—Lexington, NE