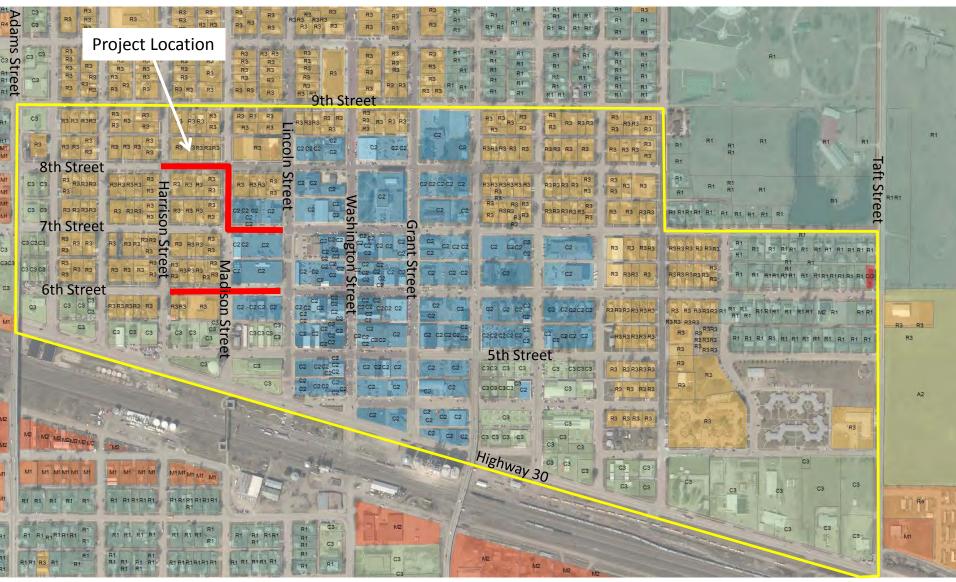

n the project area includes residential apartment units as well as retail and service businesses. The residential zoned area is comprised of both single-family and multi-family structures. The number of multi-family units points to a large number of residents in the project area. Given the type of units available, and using the Census tract LMI percentage of 63.95%, it is assumed that many of the residents in the project area are part of the LMI group.

Attachment 3 shows data for low- to moderate- income residents in the project area census tract. The Census Bureau has determined that, as of 2014, 63.95%, approximately 911 people, of Lexington residents that reside in this area fall into the low- to moderate-income category.

# Project Area—Lexington, NE





## Zoning Map—Lexington, NE