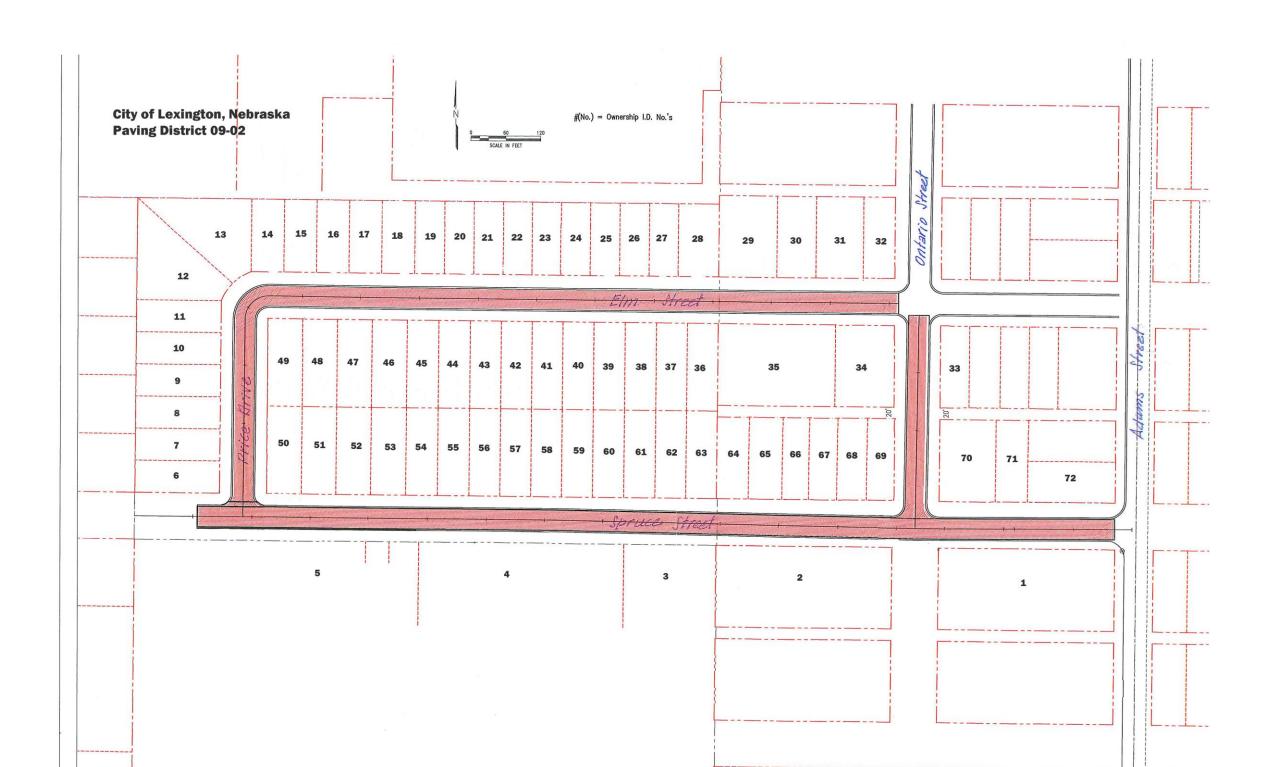

## **EXHIBIT A**

| #        | Name                                           | Nmbr       | Street                    | Legal                                                                                                                                                                                                                                                                                                                                                                                                                                                                                                                                                                                                                                                                                                                                                                                                                                                                                                                                                                      | Width (ft)     | Assessment               |
|----------|------------------------------------------------|------------|---------------------------|----------------------------------------------------------------------------------------------------------------------------------------------------------------------------------------------------------------------------------------------------------------------------------------------------------------------------------------------------------------------------------------------------------------------------------------------------------------------------------------------------------------------------------------------------------------------------------------------------------------------------------------------------------------------------------------------------------------------------------------------------------------------------------------------------------------------------------------------------------------------------------------------------------------------------------------------------------------------------|----------------|--------------------------|
| 1        | Pleasant Valley Properties of Wisconsin LLC    |            | W Spruce<br>Street        | N 1/2 Block, 5, C.L.<br>Ervin's Subdivision                                                                                                                                                                                                                                                                                                                                                                                                                                                                                                                                                                                                                                                                                                                                                                                                                                                                                                                                | 300.00         | \$17,591.88              |
| 2        | Pleasant Valley Properties of Wisconsin LLC    |            | W Spruce<br>Street        | N 1/2 Block 8, C.L.<br>Ervin's Subdivision                                                                                                                                                                                                                                                                                                                                                                                                                                                                                                                                                                                                                                                                                                                                                                                                                                                                                                                                 | 300.00         | \$17,591.88              |
| 3        | Pleasant Valley Properties of<br>Wisconsin LLC |            | W Spruce<br>Street        | N 150' of a tract of land being part of Tract G of the Subdivision of the East 1/2 of Section 6, Township 9 North, Range 21 West of the 6th PM, Dawson County, Nebraska, being more particularly described as: Beginning at the SE corner of Price's Addition to the City of Lexington; Thence southerly along the east line of Tract G of the Subdivision of the East 1/2 of Section 6, Township 9 North, Range 21 West, and also the west line of Block 8 of C.L. Ervin's Subdivision to the City of Lexington, to the SW corner of said Block 8; thence westerly along the north line of Maple Street extended westerly, to a point on the east line of Price's 2nd Addition to the City of Lexington; thence northerly along the east line of said Price's 2nd Addition, to the northeast corner of said Price's 2nd Addition, said point lying on the south line of Spruce Street; thence easterly along said south line of Spruce Street, to the place of beginning. | 165.47         | \$9,703.10               |
| 4        | Pleasant Valley Properties of Wisconsin LLC    |            | W Spruce<br>Street        | N 150' of Blocks 3, Price's<br>Second Addition                                                                                                                                                                                                                                                                                                                                                                                                                                                                                                                                                                                                                                                                                                                                                                                                                                                                                                                             | 350.00         | \$20,523.86              |
| 5        | Donald E. Price                                |            | W Spruce<br>Street        | E 340.58' of the N 150' of<br>Lot 1, Block 1, Price's<br>Third Addition                                                                                                                                                                                                                                                                                                                                                                                                                                                                                                                                                                                                                                                                                                                                                                                                                                                                                                    | 340.58         | \$19,971.48              |
| 6        | Donald E. Price                                | 313        | Price Drive               | Lot 51, Price's Addition                                                                                                                                                                                                                                                                                                                                                                                                                                                                                                                                                                                                                                                                                                                                                                                                                                                                                                                                                   | 55.00          | \$3,225.18               |
| 7        | Donald E. Price                                | 311        | Price Drive               | Lot 50, Price's Addition                                                                                                                                                                                                                                                                                                                                                                                                                                                                                                                                                                                                                                                                                                                                                                                                                                                                                                                                                   | 55.00          | \$3,225.18               |
| 8        | Donald E. Price                                | 309        | Price Drive               | Lot 49, Price's Addition                                                                                                                                                                                                                                                                                                                                                                                                                                                                                                                                                                                                                                                                                                                                                                                                                                                                                                                                                   | 55.00          | \$3,225.18               |
| 9        | Donald E. Price                                | 307        | Price Drive               | Lot 48, Price's Addition                                                                                                                                                                                                                                                                                                                                                                                                                                                                                                                                                                                                                                                                                                                                                                                                                                                                                                                                                   | 55.00          | \$3,225.18               |
| 10       | Donald E. Price                                | 305        | Price Drive               | Lot 47, Price's Addition                                                                                                                                                                                                                                                                                                                                                                                                                                                                                                                                                                                                                                                                                                                                                                                                                                                                                                                                                   | 55.00          | \$3,225.18               |
| 11       | Donald E. Price                                | 303        | Price Drive               | Lot 46, Price's Addition                                                                                                                                                                                                                                                                                                                                                                                                                                                                                                                                                                                                                                                                                                                                                                                                                                                                                                                                                   | 55.00          | \$3,225.18               |
| 12       | Donald E. Price                                | 301        | Price Drive               | Lot 45 Price's Addition                                                                                                                                                                                                                                                                                                                                                                                                                                                                                                                                                                                                                                                                                                                                                                                                                                                                                                                                                    | 31.72          | \$1,860.05               |
| 13       | Donald E. Price                                | 911        | W Elm Street              | Lot 44, Price's Addition                                                                                                                                                                                                                                                                                                                                                                                                                                                                                                                                                                                                                                                                                                                                                                                                                                                                                                                                                   | 41.16          | \$2,413.61               |
| 14<br>15 | Donald E. Price  Donald E. Price               | 909<br>907 | W Elm Street W Elm Street | Lot 43, Price's Addition                                                                                                                                                                                                                                                                                                                                                                                                                                                                                                                                                                                                                                                                                                                                                                                                                                                                                                                                                   | 56.03<br>56.03 | \$3,285.58<br>\$3,285.58 |
| 16       | Donald E. Price                                | 907        | W Elm Street              | Lot 42, Price's Addition  Lot 41, Price's Addition                                                                                                                                                                                                                                                                                                                                                                                                                                                                                                                                                                                                                                                                                                                                                                                                                                                                                                                         | 56.03          | \$3,285.58<br>\$3,285.58 |
| 17       | Donald E. Price                                | 903        | W Elm Street              | Lot 40, Price's Addition                                                                                                                                                                                                                                                                                                                                                                                                                                                                                                                                                                                                                                                                                                                                                                                                                                                                                                                                                   | 56.03          | \$3,285.58               |
| 18       | Donald E. Price                                | DC         | W Elm Street              | Lot 39, Price's Addition                                                                                                                                                                                                                                                                                                                                                                                                                                                                                                                                                                                                                                                                                                                                                                                                                                                                                                                                                   | 56.03          | \$3,285.58               |
| 19       | Luis Lopez Aguirre and<br>Delia M. Lopez       | 819        | W Elm Street              | Lot 38, Price's Addition                                                                                                                                                                                                                                                                                                                                                                                                                                                                                                                                                                                                                                                                                                                                                                                                                                                                                                                                                   | 50.00          | \$2,931.98               |
| 20       | Raul Contreras and<br>Elsa Contreras           | 817        | W Elm Street              | Lot 37, Price's Addition                                                                                                                                                                                                                                                                                                                                                                                                                                                                                                                                                                                                                                                                                                                                                                                                                                                                                                                                                   | 50.00          | \$2,931.98               |
| 21       | Donald E. Price                                | 815        | W Elm Street              | Lot 36, Price's Addition                                                                                                                                                                                                                                                                                                                                                                                                                                                                                                                                                                                                                                                                                                                                                                                                                                                                                                                                                   | 50.00          | \$2,931.98               |
| 22       | Ana Paula Gutierrez and Juan Jose Romero       | 813        | W Elm Street              | Lot 35, Price's Addition                                                                                                                                                                                                                                                                                                                                                                                                                                                                                                                                                                                                                                                                                                                                                                                                                                                                                                                                                   | 50.00          | \$2,931.98               |
| 23       | Ana Paula Gutierrez and Juan Jose Romero       | 811        | W Elm Street              | Lot 34, Price's Addition                                                                                                                                                                                                                                                                                                                                                                                                                                                                                                                                                                                                                                                                                                                                                                                                                                                                                                                                                   | 50.00          | \$2,931.98               |

| 24  | Ana Paula Gutierrez,<br>Jose Santo Gutierrez<br>and Juan Jose Romero | 809 | W Elm Street         | Lot 33, Price's Addition                                                    | 50.00  | \$2,931.98  |
|-----|----------------------------------------------------------------------|-----|----------------------|-----------------------------------------------------------------------------|--------|-------------|
| 25  | Donald E. Price                                                      | 807 | W Elm Street         | Lot 32, Price's Addition<br>Carlos Martinez owns<br>trailer, Price owns lot | 50.00  | \$2,931.98  |
| 26  | Gustavo Ramirez                                                      | 805 | W Elm Street         | Lot 31, Price's Addition                                                    | 50.00  | \$2,931.98  |
| 27  | Irma Aguilar                                                         | 803 | W Elm Street         | Lot 30, Price's Addition                                                    | 50.00  | \$2,931.98  |
| 28  | Sonia G. Cid                                                         | 801 | W Elm Street         | Lot 29, Price's Addition                                                    | 69.86  | \$4,096.56  |
| 29  | Edwin L. Arevalo                                                     | 709 | W Elm Street         | W 100' S 140' Blk 10,<br>C.L. Ervins Subdivision                            | 100.00 | \$5,863.96  |
| 30  | Jorge Ramirez and<br>Maria Ramirez                                   | 707 | W Elm Street         | W 66' E 200' S 140' Blk<br>10, C.L. Ervins<br>Subdivision                   | 66.00  | \$3,870.21  |
| 31  | Humberto Sorto Alfaro                                                | 705 | W Elm Street         | W 80' E 134' S 140' Blk<br>10, C.L. Ervins<br>Subdivision                   | 80.00  | \$4,691.17  |
| 32  | Clemente Gonzalez and Eimelda Gonzalez                               | 211 | S. Ontario<br>Street | E 54' S 140' Blk 10, C.L.<br>Ervins Subdivision                             | 54.00  | \$3,166.54  |
| 33  | Martha Prado De Diaz<br>and Juan Manual Diaz                         | 608 | W Elm Street         | W 100' N 1/2 Blk 4, C.L.<br>Ervins Subdivision                              | 50.00  | \$2,931.98  |
| 34  | Salome Bernal Tovar                                                  | 700 | W Elm Street         | E 100' N 140' Blk 9, C.L.<br>Ervins Subdivision                             | 100.00 | \$5,863.96  |
| 35  | Ruben Lopez Razo and<br>Gabriela Lopez                               | 708 | W Elm Street         | N 1/2 W 200' Blk 9, C.L.<br>Ervins Subdivision                              | 200.00 | \$11,727.92 |
| 36  | Sebastian Ramirez<br>Intzin                                          | 802 | W Elm Street         | Lot 28, Price's Addition                                                    | 53.11  | \$3,114.35  |
| 37  | Miguel A. Guico and<br>Juana Velasquez-<br>Tercero                   | 804 | W Elm Street         | Lot 27, Price's Addition                                                    | 53.11  | \$3,114.35  |
| 38  | Elba Barnhard and<br>Bertila D. Barnhard                             | 806 | W Elm Street         | Lot 26, Price's Addition                                                    | 53.11  | \$3,114.35  |
| 39  | Serafin Orozco                                                       | 808 | W Elm Street         | Lot 25, Price's Addition                                                    | 53.11  | \$3,114.35  |
| 40  | Donald E. Price                                                      | 810 | W Elm Street         | Lot 24, Price's Addition                                                    | 53.11  | \$3,114.35  |
| 41  | Martin Perez                                                         | 812 | W Elm Street         | Lot 23, Price's Addition                                                    | 53.11  | \$3,114.35  |
| 42  | Kevin L. Converse                                                    | 814 | W Elm Street         | Lot 22, Price's Addition                                                    | 53.11  | \$3,114.35  |
| 43  | Angel Murillo-Carrasco                                               | 816 | W Elm Street         | Lot 21, Price's Addition                                                    | 53.11  | \$3,114.35  |
| 44  | Bernardo Campa                                                       | 818 | W Elm Street         | Lot 20, Price's Addition                                                    | 53.11  | \$3,114.35  |
| 45  | Laureano Lopez<br>Gomez                                              | 820 | W Elm Street         | Lot 19, Price's Addition                                                    | 53.11  | \$3,114.35  |
| 46  | Donald E. Price                                                      | DC  | W Elm Street         | Lot 18, Price's Addition                                                    | 59.72  | \$3,501.96  |
| 47  | Donald E. Price                                                      | 824 | W Elm Street         | Lot 17, Price's Addition                                                    | 59.72  | \$3,501.96  |
| 48  | Donald E. Price                                                      | 900 | W Elm Street         | Lot 16, Price's Addition                                                    | 59.72  | \$3,501.96  |
| 49  | Donald E. Price                                                      | 902 | W Elm Street         | Lot 15, Price's Addition                                                    | 59.74  | \$3,503.13  |
| 50  | Donald E. Price                                                      | 907 | W Spruce<br>Street   | Lot 14, Price's Addition                                                    | 59.74  | \$3,503.13  |
| 51  | Donald E. Price                                                      | 905 | W Spruce<br>Street   | Lot 13, Price's Addition                                                    | 59.72  | \$3,501.96  |
| 52  | Donald E. Price                                                      | 903 | W Spruce<br>Street   | Lot 12, Price's Addition                                                    | 59.72  | \$3,501.96  |
| 53  | Donald E. Price                                                      | DC  | W Spruce<br>Street   | Lot 11, Price's Addition                                                    | 59.72  | \$3,501.96  |
| 54  | Donald E. Price                                                      | DC  | W Spruce<br>Street   | Lot 10, Price's Addition                                                    | 53.11  | \$3,114.35  |
| 55  | Donald E. Price                                                      | DC  | W Spruce<br>Street   | Lot 9, Price's Addition                                                     | 53.11  | \$3,114.35  |
| 56  | Bernardo Campa and Reyna Martinez                                    | 815 | W Spruce<br>Street   | Lot 8, Price's Addition                                                     | 53.11  | \$3,114.35  |
| 57  | Laureano Lopez-<br>Gomez                                             | 813 | W Spruce<br>Street   | Lot 7, Price's Addition                                                     | 53.11  | \$3,114.35  |
| 58  | Donald E. Price                                                      | 811 | W Spruce<br>Street   | Lot 6, Price's Addition                                                     | 53.11  | \$3,114.35  |
| 59  | Guillemo A. Escobar and Jenny L. Escobar                             | 809 | W Spruce<br>Street   | Lot 5, Price's Addition                                                     | 53.11  | \$3,114.35  |
| 60  | Filadelfo Yanes-Ortega                                               | 807 | W Spruce<br>Street   | Lot 4, Price's Addition                                                     | 53.11  | \$3,114.35  |
| 61  | Elizabeth Cortez                                                     | 805 | W Spruce<br>Street   | Lot 3, Price's Addition                                                     | 53.11  | \$3,114.35  |
| i . | i                                                                    |     | W Spruce             | 1                                                                           | ĺ      |             |

| 63 | Javier Rodriguez                                             | 801 | W Spruce<br>Street | Lot 1, Price's Addition                                                        | 53.11 | \$3,114.35 |
|----|--------------------------------------------------------------|-----|--------------------|--------------------------------------------------------------------------------|-------|------------|
| 64 | Ibeth Lopez-Mendez                                           | 711 | W Spruce<br>Street | W 50' Lot 1 Replat of S<br>1/2 Blk 9 C.L. Ervins<br>Subdivision                | 50.00 | \$2,931.98 |
| 65 | Navor Gutierrez-<br>Hernandez and<br>Veronica Hernandez      | 709 | W Spruce<br>Street | E 25' Lot 1 & W 25' Lot 2,<br>Blk 9, Replat of S1/2 Blk<br>9, C.L. Ervins Subd | 50.00 | \$2,931.98 |
| 66 | Karl L. Lowry and<br>Patsy K. Lowry                          | 707 | W Spruce<br>Street | Lot 2, Replat of S1/2 Blk<br>9, C.L. Ervins Subd                               | 50.00 | \$2,931.98 |
| 67 | Gloria Jean Mata                                             | 705 | W Spruce<br>Street | W. 50' Lot 3, Replat S1/2<br>Blk 9, C.L. Ervins Subd                           | 50.00 | \$2,931.98 |
| 68 | Laureano Lopez-<br>Gomez and Breta Alicia<br>Gomez-Rodriguez | 703 | W Spruce<br>Street | E 25' Lot 3 & W 25' Lot 4,<br>Replat S 1/2 Blk 9, C.L.<br>Ervins Subd          | 50.00 | \$2,931.98 |
| 69 | Juan Rene Lazo                                               | 701 | W Spruce<br>Street | E 50' Lot 4 Replat of S<br>1/2 Blk 9 C L Ervins<br>Subdivision                 | 50.00 | \$2,931.98 |
| 70 | David P.Eggleston and Jayne M. Eggleston                     | 611 | W Spruce<br>Street | W 96' S 1/2 Blk 4, C.L.<br>Ervins Subdivision                                  | 96.00 | \$5,629.40 |
| 71 | Luis M. Martin Tomas                                         | 607 | W Spruce<br>Street | E 54' W 150' of S 1/2 Blk<br>4, C.L. Ervins Subdivision                        | 54.00 | \$3,166.54 |
| 72 | Jaime C. Acosta and Katherine Acosta                         | 307 | S Adams<br>Street  | Lot 2, Greenlee<br>Subdivision                                                 | 70.00 | \$4,104.77 |