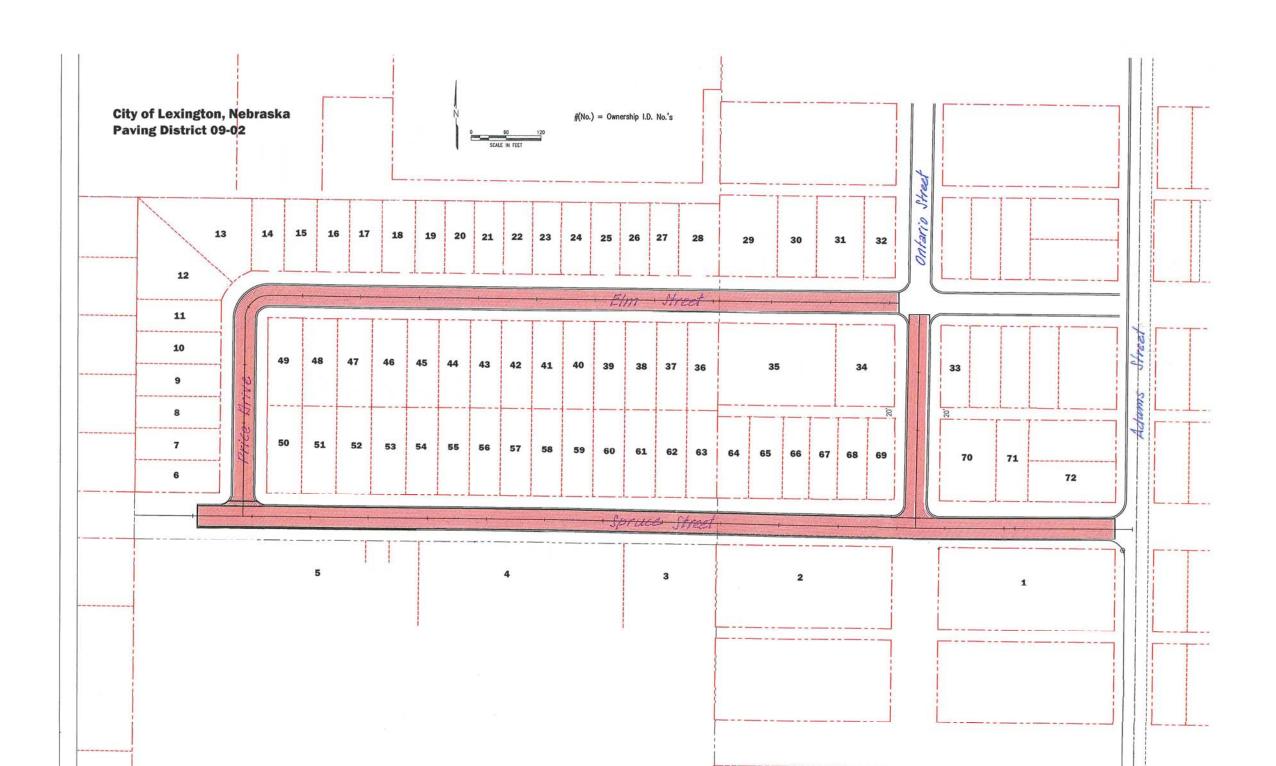

# **EXHIBIT A**

| #        | Name                                                    | Nmbr       | Street                    | Legal                                                                                                                                                                                                                                                                                                                                                                                                                                                                                                                                                                                                                                                                                                                                                                                                                                                                                                                | Width (ft) | Assessment               |
|----------|---------------------------------------------------------|------------|---------------------------|----------------------------------------------------------------------------------------------------------------------------------------------------------------------------------------------------------------------------------------------------------------------------------------------------------------------------------------------------------------------------------------------------------------------------------------------------------------------------------------------------------------------------------------------------------------------------------------------------------------------------------------------------------------------------------------------------------------------------------------------------------------------------------------------------------------------------------------------------------------------------------------------------------------------|------------|--------------------------|
| 1        | Pleasant Valley Properties of Wisconsin LLC             |            | W Spruce<br>Street        | N 1/2 Block, 5, C.L.<br>Ervin's Subdivision                                                                                                                                                                                                                                                                                                                                                                                                                                                                                                                                                                                                                                                                                                                                                                                                                                                                          | 300.00     | \$17,591.88              |
| 2        | Pleasant Valley Properties of Wisconsin LLC             |            | W Spruce<br>Street        | N 1/2 Block 8, C.L.<br>Ervin's Subdivision                                                                                                                                                                                                                                                                                                                                                                                                                                                                                                                                                                                                                                                                                                                                                                                                                                                                           | 300.00     | \$17,591.88              |
| 3        | Pleasant Valley Properties of<br>Wisconsin LLC          |            | W Spruce<br>Street        | N 150' of a tract of land being part of Tract G of the Subdivision of the East 1/2 of Section 6, Township 9 North, Range 21 West of the 6th PM, Dawson County, Nebraska, being more particularly described as: Beginning at the SE corner of Price's Addition to the City of Lexington; Thence southerly along the east line of Tract G of the Subdivision of the East 1/2 of Section 6, Township 9 North, Range 21 West, and also the west line of Block 8 of C.L. Ervin's Subdivision to the City of Lexington, to the SW corner of said Block 8; thence westerly along the north line of Maple Street extended westerly, to a point on the east line of Price's 2nd Addition to the City of Lexington; thence northerly along the east line of said Price's 2nd Addition, said point lying on the south line of Spruce Street; thence easterly along said south line of Spruce Street, to the place of beginning. | 165.47     | \$9,703.10               |
| 4        | Pleasant Valley Properties of Wisconsin LLC             |            | W Spruce<br>Street        | N 150' of Blocks 1 & 2,<br>Price's Second Addition                                                                                                                                                                                                                                                                                                                                                                                                                                                                                                                                                                                                                                                                                                                                                                                                                                                                   | 350.00     | \$20,523.86              |
| 5        | Donald E. Price                                         |            | W Spruce<br>Street        | E 340.58' of the N 150' of<br>Lot 1, Block 1, Price's<br>Third Addition                                                                                                                                                                                                                                                                                                                                                                                                                                                                                                                                                                                                                                                                                                                                                                                                                                              | 340.58     | \$19,971.48              |
| 6        | Donald E. Price                                         | 313        | Price Drive               | Lot 51, Price's Addition                                                                                                                                                                                                                                                                                                                                                                                                                                                                                                                                                                                                                                                                                                                                                                                                                                                                                             | 55.00      | \$3,225.18               |
| 7        | Donald E. Price                                         | 311        | Price Drive               | Lot 50, Price's Addition                                                                                                                                                                                                                                                                                                                                                                                                                                                                                                                                                                                                                                                                                                                                                                                                                                                                                             | 55.00      | \$3,225.18               |
| 8        | Donald E. Price                                         | 309        | Price Drive               | Lot 49, Price's Addition                                                                                                                                                                                                                                                                                                                                                                                                                                                                                                                                                                                                                                                                                                                                                                                                                                                                                             | 55.00      | \$3,225.18               |
| 9        | Donald E. Price                                         | 307        | Price Drive               | Lot 48, Price's Addition                                                                                                                                                                                                                                                                                                                                                                                                                                                                                                                                                                                                                                                                                                                                                                                                                                                                                             | 55.00      | \$3,225.18               |
| 10       | Donald E. Price                                         | 305        | Price Drive               | Lot 47, Price's Addition                                                                                                                                                                                                                                                                                                                                                                                                                                                                                                                                                                                                                                                                                                                                                                                                                                                                                             | 55.00      | \$3,225.18               |
| 11       | Donald E. Price                                         | 303        | Price Drive               | Lot 46, Price's Addition                                                                                                                                                                                                                                                                                                                                                                                                                                                                                                                                                                                                                                                                                                                                                                                                                                                                                             | 55.00      | \$3,225.18               |
| 12       | Donald E. Price                                         | 301        | Price Drive               | Lot 45 Price's Addition                                                                                                                                                                                                                                                                                                                                                                                                                                                                                                                                                                                                                                                                                                                                                                                                                                                                                              | 31.72      | \$1,860.05<br>\$2,442.64 |
| 13       | Donald E. Price                                         | 911        | W Elm Street              | Lot 44, Price's Addition                                                                                                                                                                                                                                                                                                                                                                                                                                                                                                                                                                                                                                                                                                                                                                                                                                                                                             | 41.16      | \$2,413.61               |
| 14       | Donald E. Price                                         | 909<br>907 | W Elm Street              | Lot 43, Price's Addition                                                                                                                                                                                                                                                                                                                                                                                                                                                                                                                                                                                                                                                                                                                                                                                                                                                                                             | 56.03      | \$3,285.58<br>\$3,285.58 |
| 15       | Donald E. Price                                         |            | W Elm Street              | Lot 42, Price's Addition                                                                                                                                                                                                                                                                                                                                                                                                                                                                                                                                                                                                                                                                                                                                                                                                                                                                                             | 56.03      | \$3,285.58               |
| 16<br>17 | Donald E. Price                                         | 905        | W Elm Street              | Lot 40, Price's Addition                                                                                                                                                                                                                                                                                                                                                                                                                                                                                                                                                                                                                                                                                                                                                                                                                                                                                             | 56.03      | \$3,285.58<br>\$3,285.58 |
|          | Donald E. Price                                         | 903<br>DC  | W Elm Street              | Lot 40, Price's Addition                                                                                                                                                                                                                                                                                                                                                                                                                                                                                                                                                                                                                                                                                                                                                                                                                                                                                             | 56.03      | \$3,285.58<br>\$3,285.58 |
| 19       | Donald E. Price  Luis Lopez Aguirre and  Delia M. Lopez | 819        | W Elm Street W Elm Street | Lot 39, Price's Addition  Lot 38, Price's Addition                                                                                                                                                                                                                                                                                                                                                                                                                                                                                                                                                                                                                                                                                                                                                                                                                                                                   | 56.03      | \$3,285.58<br>\$2,931.98 |
| 20       | Raul Contreras and<br>Elsa Contreras                    | 817        | W Elm Street              | Lot 37, Price's Addition                                                                                                                                                                                                                                                                                                                                                                                                                                                                                                                                                                                                                                                                                                                                                                                                                                                                                             | 50.00      | \$2,931.98               |
| 21       | Donald E. Price                                         | 815        | W Elm Street              | Lot 36, Price's Addition                                                                                                                                                                                                                                                                                                                                                                                                                                                                                                                                                                                                                                                                                                                                                                                                                                                                                             | 50.00      | \$2,931.98               |
| 22       | Ana Paula Gutierrez and Juan Jose Romero                | 813        | W Elm Street              | Lot 35, Price's Addition                                                                                                                                                                                                                                                                                                                                                                                                                                                                                                                                                                                                                                                                                                                                                                                                                                                                                             | 50.00      | \$2,931.98               |
| 23       | Ana Paula Gutierrez and Juan Jose Romero                | 811        | W Elm Street              | Lot 34, Price's Addition                                                                                                                                                                                                                                                                                                                                                                                                                                                                                                                                                                                                                                                                                                                                                                                                                                                                                             | 50.00      | \$2,931.98               |

| 24       | Ana Paula Gutierrez,<br>Jose Santo Gutierrez<br>and Juan Jose Romero | 809        | W Elm Street              | Lot 33, Price's Addition                                                    | 50.00          | \$2,931.98               |
|----------|----------------------------------------------------------------------|------------|---------------------------|-----------------------------------------------------------------------------|----------------|--------------------------|
| 25       | Donald E. Price                                                      | 807        | W Elm Street              | Lot 32, Price's Addition<br>Carlos Martinez owns<br>trailer, Price owns lot | 50.00          | \$2,931.98               |
| 26       | Gustavo Ramirez                                                      | 805        | W Elm Street              | Lot 31, Price's Addition                                                    | 50.00          | \$2,931.98               |
| 27       | Irma Aguilar                                                         | 803        | W Elm Street              | Lot 30, Price's Addition                                                    | 50.00          | \$2,931.98               |
| 28       | Sonia G. Cid                                                         | 801        | W Elm Street              | Lot 29, Price's Addition                                                    | 69.86          | \$4,096.56               |
| 29       | Edwin L. Arevalo                                                     | 709        | W Elm Street              | W 100' S 140' Blk 10,<br>C.L. Ervins Subdivision                            | 100.00         | \$5,863.96               |
| 30       | Jorge Ramirez and<br>Maria Ramirez                                   | 707        | W Elm Street              | W 66' E 200' S 140' Blk<br>10, C.L. Ervins<br>Subdivision                   | 66.00          | \$3,870.21               |
| 31       | Humberto Sorto Alfaro                                                | 705        | W Elm Street              | W 80' E 134' S 140' Blk<br>10, C.L. Ervins<br>Subdivision                   | 80.00          | \$4,691.17               |
| 32       | Clemente Gonzalez and Eimelda Gonzalez                               | 211        | S. Ontario<br>Street      | E 54' S 140' Blk 10, C.L.<br>Ervins Subdivision                             | 54.00          | \$3,166.54               |
| 33       | Martha Prado De Diaz<br>and Juan Manual Diaz                         | 608        | W Elm Street              | W 100' N 1/2 Blk 4, C.L.<br>Ervins Subdivision                              | 50.00          | \$2,931.98               |
| 34       | Salome Bernal Tovar                                                  | 700        | W Elm Street              | E 100' N 140' Blk 9, C.L.<br>Ervins Subdivision                             | 100.00         | \$5,863.96               |
| 35       | Ruben Lopez Razo and<br>Gabriela Lopez                               | 708        | W Elm Street              | N 1/2 W 200' Blk 9, C.L.<br>Ervins Subdivision                              | 200.00         | \$11,727.92              |
| 36       | Sebastian Ramirez<br>Intzin                                          | 802        | W Elm Street              | Lot 28, Price's Addition                                                    | 53.11          | \$3,114.35               |
| 37       | Miguel A. Guico and<br>Juana Velasquez-<br>Tercero                   | 804        | W Elm Street              | Lot 27, Price's Addition                                                    | 53.11          | \$3,114.35               |
| 38       | Elba Barnhard and<br>Bertila D. Barnhard                             | 806        | W Elm Street              | Lot 26, Price's Addition                                                    | 53.11          | \$3,114.35               |
| 39       | Serafin Orozco                                                       | 808        | W Elm Street              | Lot 25, Price's Addition                                                    | 53.11          | \$3,114.35               |
| 40       | Donald E. Price                                                      | 810        | W Elm Street              | Lot 24, Price's Addition                                                    | 53.11          | \$3,114.35               |
| 41       | Martin Perez                                                         | 812        | W Elm Street              | Lot 23, Price's Addition                                                    | 53.11          | \$3,114.35               |
| 42       | Kevin L. Converse                                                    | 814        | W Elm Street              | Lot 22, Price's Addition                                                    | 53.11          | \$3,114.35               |
| 43       | Angel Murillo-Carrasco                                               | 816        | W Elm Street              | Lot 21, Price's Addition                                                    | 53.11          | \$3,114.35               |
| 44       | Bernardo Campa<br>Laureano Lopez                                     | 818        | W Elm Street              | Lot 20, Price's Addition                                                    | 53.11          | \$3,114.35               |
| 45       | Gomez                                                                | 820        | W Elm Street              | Lot 19, Price's Addition                                                    | 53.11          | \$3,114.35               |
| 46       | Donald E. Price                                                      | DC         | W Elm Street              | Lot 18, Price's Addition                                                    | 59.72          | \$3,501.96               |
| 47       | Donald E. Price                                                      | 824        | W Elm Street              | Lot 17, Price's Addition                                                    | 59.72          | \$3,501.96               |
| 48<br>49 | Donald E. Price  Donald E. Price                                     | 900<br>902 | W Elm Street W Elm Street | Lot 16, Price's Addition  Lot 15, Price's Addition                          | 59.72<br>59.74 | \$3,501.96<br>\$3,503.13 |
| 50       | Donald E. Price                                                      | 907        | W Spruce                  | Lot 14, Price's Addition                                                    | 59.74          | \$3,503.13               |
| 51       | Donald E. Price                                                      | 905        | Street<br>W Spruce        | Lot 13, Price's Addition                                                    | 59.72          | \$3,501.96               |
| 52       | Donald E. Price                                                      | 903        | Street<br>W Spruce        | Lot 12, Price's Addition                                                    | 59.72          | \$3,501.96               |
| 53       | Donald E. Price                                                      | DC         | Street<br>W Spruce        | Lot 11, Price's Addition                                                    | 59.72          | \$3,501.96               |
| 54       | Donald E. Price                                                      | DC         | Street<br>W Spruce        | Lot 10, Price's Addition                                                    | 53.11          | \$3,114.35               |
| 55       | Donald E. Price                                                      | DC         | Street<br>W Spruce        | Lot 9, Price's Addition                                                     | 53.11          | \$3,114.35               |
| 56       | Bernardo Campa and                                                   | 815        | Street W Spruce           | Lot 8, Price's Addition                                                     | 53.11          | \$3,114.35               |
| 57       | Reyna Martinez  Laureano Lopez-                                      | 813        | Street<br>W Spruce        | Lot 7, Price's Addition                                                     | 53.11          | \$3,114.35               |
| 58       | Gomez  Donald E. Price                                               | 811        | Street<br>W Spruce        | Lot 6, Price's Addition                                                     | 53.11          | \$3,114.35               |
| 59       | Guillemo A. Escobar                                                  | 809        | Street<br>W Spruce        | Lot 5, Price's Addition                                                     | 53.11          | \$3,114.35               |
| 60       | and Jenny L. Escobar Filadelfo Yanes-Ortega                          | 807        | Street<br>W Spruce        | Lot 4, Price's Addition                                                     | 53.11          | \$3,114.35               |
| 61       | Elizabeth Cortez                                                     | 805        | Street<br>W Spruce        | Lot 3, Price's Addition                                                     | 53.11          | \$3,114.35               |
|          |                                                                      |            | Street<br>W Spruce        |                                                                             |                |                          |
| 62       | Ruben Mendoza                                                        | 803        | Street                    | Lot 2, Price's Addition                                                     | 53.11          | \$3,114.35               |

| 63 | Javier Rodriguez                                             | 801 | W Spruce<br>Street | Lot 1, Price's Addition                                                        | 53.11 | \$3,114.35 |
|----|--------------------------------------------------------------|-----|--------------------|--------------------------------------------------------------------------------|-------|------------|
| 64 | Ibeth Lopez-Mendez                                           | 711 | W Spruce<br>Street | W 50' Lot 1 Replat of S<br>1/2 Blk 9 C.L. Ervins<br>Subdivision                | 50.00 | \$2,931.98 |
| 65 | Navor Gutierrez-<br>Hernandez and<br>Veronica Hernandez      | 709 | W Spruce<br>Street | E 25' Lot 1 & W 25' Lot 2,<br>Blk 9, Replat of S1/2 Blk<br>9, C.L. Ervins Subd | 50.00 | \$2,931.98 |
| 66 | Karl L. Lowry and<br>Patsy K. Lowry                          | 707 | W Spruce<br>Street | Lot 2, Replat of S1/2 Blk<br>9, C.L. Ervins Subd                               | 50.00 | \$2,931.98 |
| 67 | Gloria Jean Mata                                             | 705 | W Spruce<br>Street | W. 50' Lot 3, Replat S1/2<br>Blk 9, C.L. Ervins Subd                           | 50.00 | \$2,931.98 |
| 68 | Laureano Lopez-<br>Gomez and Breta Alicia<br>Gomez-Rodriguez | 703 | W Spruce<br>Street | E 25' Lot 3 & W 25' Lot 4,<br>Replat S 1/2 Blk 9, C.L.<br>Ervins Subd          | 50.00 | \$2,931.98 |
| 69 | Juan Rene Lazo                                               | 701 | W Spruce<br>Street | E 50' Lot 4 Replat of S<br>1/2 Blk 9 C L Ervins<br>Subdivision                 | 50.00 | \$2,931.98 |
| 70 | David P.Eggleston and Jayne M. Eggleston                     | 611 | W Spruce<br>Street | W 96' S 1/2 Blk 4, C.L.<br>Ervins Subdivision                                  | 96.00 | \$5,629.40 |
| 71 | Luis M. Martin Tomas                                         | 607 | W Spruce<br>Street | E 54' W 150' of S 1/2 Blk<br>4, C.L. Ervins Subdivision                        | 54.00 | \$3,166.54 |
| 72 | Jaime C. Acosta and Katherine Acosta                         | 307 | S Adams<br>Street  | Lot 2, Greenlee<br>Subdivision                                                 | 70.00 | \$4,104.77 |

Lots 1-51, Price's Addition to the City of Lexington, Dawson County, Nebraska;

All of Price's Second Addition to the City of Lexington, Dawson County, Nebraska;

All of Price's Third Addition to the City of Lexington, Dawson County, Nebraska;

The South one-half of Block 10; The North one-half of Block 9; The South one-half and the West 150 feet of the North one-half of Block 4;

The North one-half of Block 8; and the North one-half of Block 5, all in C.L. Ervin's Subdivision to the City of Lexington, Dawson County, Nebraska;

Lots 1 and 2, Greenlee Subdivision to the City of Lexington, Dawson County, Nebraska;

CITY OF LEXINGTON, NEBRASKA

Pamela Berke Deputy City Clerk

## Proposed Street Improvement District #09-02