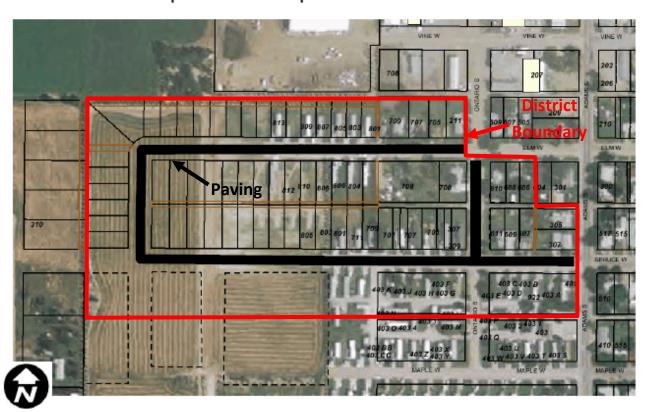

#### NOTICE OF CREATION OF STREET IMPROVEMENT DISTRICT NO. 09-02

You are hereby notified that the Lexington City Council on October 27, 2009, adopted Ordinance No. 2271, thereby creating Street Improvement District No. 09-02, which includes the following described real property:

Lots 1-51, Price's Addition to the City of Lexington, Dawson County, Nebraska;

All of Price's Second Addition to the City of Lexington, Dawson County, Nebraska;

All of Price's Third Addition to the City of Lexington, Dawson County, Nebraska;

The South one-half of Block 10; The North one-half of Block 9; The South one-half and the West 150 feet of the North one-half of Block 4;

The North one-half of Block 8; and the North one-half of Block 5, all in C.L. Ervin's Subdivision to the City of Lexington, Dawson County, Nebraska;

Lots 1 and 2, Greenlee Subdivision to the City of Lexington, Dawson County, Nebraska;

CITY OF LEXINGTON, NEBRASKA

Pamela Berke Deputy City Clerk