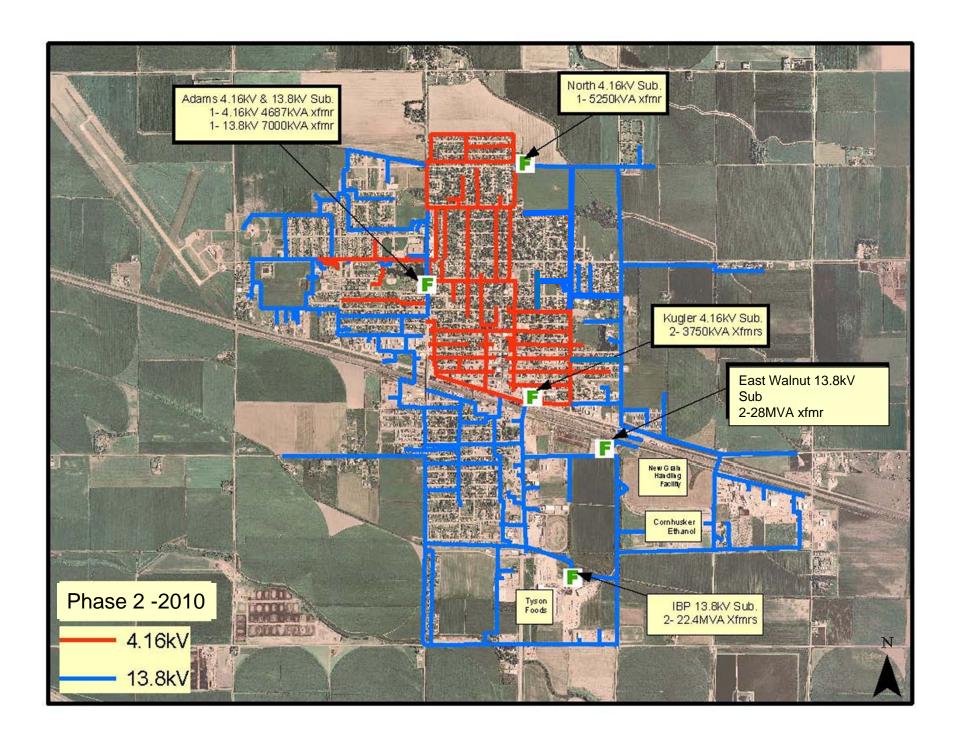

## PROJECT APPROVAL DOCUMENT for APPROVAL OF ACTIVITIES OR PROJECTS EXCEEDING \$20,000.00 $\,$

(Project Title) Order # <u>4682125</u>

| I.   | Scope of Project (Brief description of work to be accomplished):                                                              |                                                                                                                                          |  |
|------|-------------------------------------------------------------------------------------------------------------------------------|------------------------------------------------------------------------------------------------------------------------------------------|--|
|      | Lexington North Substation circuit 102 will be converted from $4,160~V$ to $13.8~kV$ .                                        |                                                                                                                                          |  |
| II.  | Project Justification (Why this should be completed):                                                                         |                                                                                                                                          |  |
|      | A higher voltage will support more customers on existing lines and will support the eventual removal of the North Substation. |                                                                                                                                          |  |
| III. | Project Schedule:                                                                                                             |                                                                                                                                          |  |
| IV.  | Estimated Project Costs:                                                                                                      |                                                                                                                                          |  |
|      | Part 1: \$34,384.89 Part 2: \$78,302.47<br>Part 4: \$24,025.27 Part 5: \$28,869.18<br>TOTAL: \$221,307.25                     | Part 3: \$41,739.67<br>ENG: \$13,986.25                                                                                                  |  |
| V.   | Approval/Disapproval                                                                                                          |                                                                                                                                          |  |
|      |                                                                                                                               | igned representative(s) of the City of Lexington and Nebraska Public rict APPROVE/DISAPPROVE (circle one) the above-described enditures. |  |
|      | City of Lexington                                                                                                             | Nebraska Public Power District                                                                                                           |  |
|      |                                                                                                                               | ()                                                                                                                                       |  |
|      | (Name)                                                                                                                        | (Name)                                                                                                                                   |  |
|      | (Title)                                                                                                                       | (Title)                                                                                                                                  |  |
|      | Date:                                                                                                                         | Date:                                                                                                                                    |  |