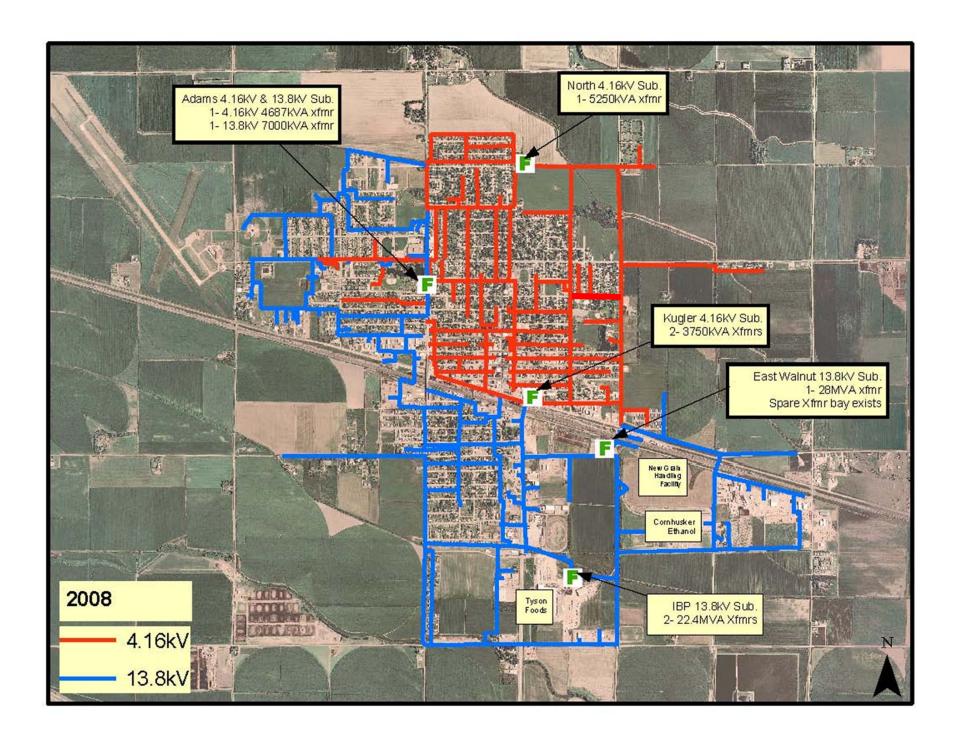

## PROJECT APPROVAL DOCUMENT for APPROVAL OF ACTIVITIES OR PROJECTS EXCEEDING \$20,000.00 $\,$

(Project Title) Order # <u>4682125</u>

| I.   | Scope of Project (Brief description of work to be accomplished):                                                              |                                                                                                                                          |  |
|------|-------------------------------------------------------------------------------------------------------------------------------|------------------------------------------------------------------------------------------------------------------------------------------|--|
|      | Lexington North Substation circuit 102 will be converted from $4,160~V$ to $13.8~kV$ .                                        |                                                                                                                                          |  |
| II.  | Project Justification (Why this should be completed):                                                                         |                                                                                                                                          |  |
|      | A higher voltage will support more customers on existing lines and will support the eventual removal of the North Substation. |                                                                                                                                          |  |
| III. | Project Schedule:                                                                                                             |                                                                                                                                          |  |
| IV.  | Estimated Project Costs:                                                                                                      |                                                                                                                                          |  |
|      | Part 1: \$34,384.89 Part 2: \$78,302.47<br>Part 4: \$24,025.27 Part 5: \$28,869.18<br>TOTAL: \$221,307.25                     | Part 3: \$41,739.67<br>ENG: \$13,986.25                                                                                                  |  |
| V.   | Approval/Disapproval                                                                                                          |                                                                                                                                          |  |
|      |                                                                                                                               | igned representative(s) of the City of Lexington and Nebraska Public rict APPROVE/DISAPPROVE (circle one) the above-described enditures. |  |
|      | City of Lexington                                                                                                             | Nebraska Public Power District                                                                                                           |  |
|      |                                                                                                                               | ()                                                                                                                                       |  |
|      | (Name)                                                                                                                        | (Name)                                                                                                                                   |  |
|      | (Title)                                                                                                                       | (Title)                                                                                                                                  |  |
|      | Date:                                                                                                                         | Date:                                                                                                                                    |  |