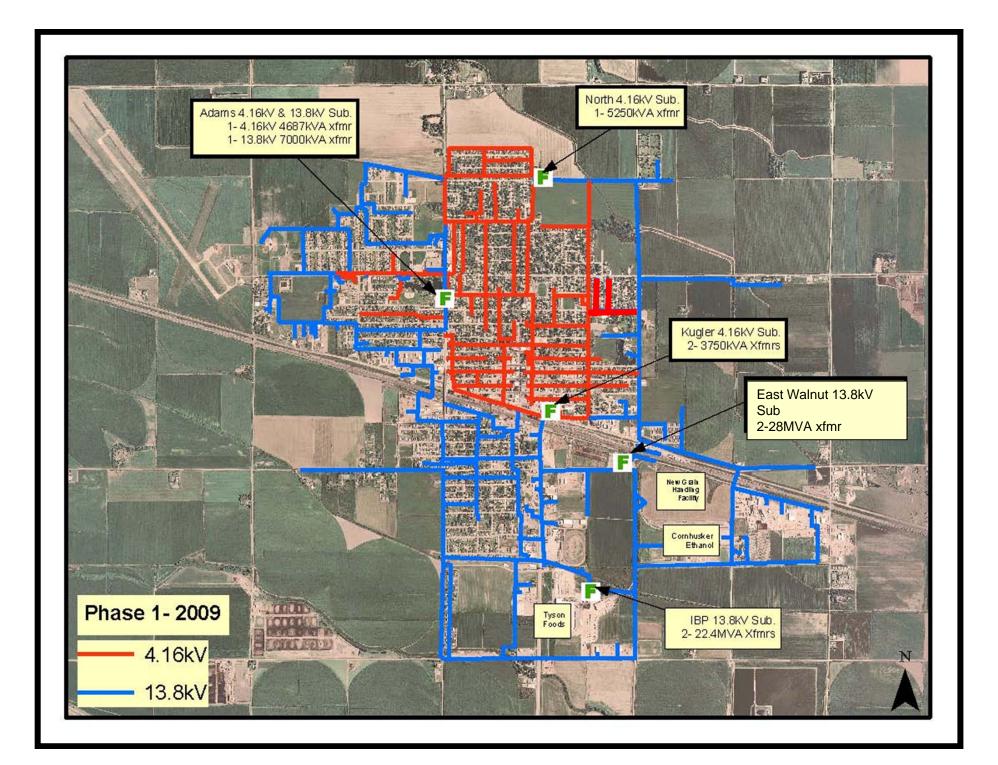

## PROJECT APPROVAL DOCUMENT for APPROVAL OF ACTIVITIES OR PROJECTS EXCEEDING \$20,000.00 $\,$

(Project Title) Order # <u>4682125</u>

| I.   | Scope of Project (Brief description of work to be accomplished):                                                              |                                                                                                                                          |  |
|------|-------------------------------------------------------------------------------------------------------------------------------|------------------------------------------------------------------------------------------------------------------------------------------|--|
|      | Lexington North Substation circuit 102 will be converted from $4,160~V$ to $13.8~kV$ .                                        |                                                                                                                                          |  |
| II.  | Project Justification (Why this should be completed):                                                                         |                                                                                                                                          |  |
|      | A higher voltage will support more customers on existing lines and will support the eventual removal of the North Substation. |                                                                                                                                          |  |
| III. | Project Schedule:                                                                                                             |                                                                                                                                          |  |
| IV.  | Estimated Project Costs:                                                                                                      |                                                                                                                                          |  |
|      | Part 1: \$34,384.89 Part 2: \$78,302.47<br>Part 4: \$24,025.27 Part 5: \$28,869.18<br>TOTAL: \$221,307.25                     | Part 3: \$41,739.67<br>ENG: \$13,986.25                                                                                                  |  |
| V.   | Approval/Disapproval                                                                                                          |                                                                                                                                          |  |
|      |                                                                                                                               | igned representative(s) of the City of Lexington and Nebraska Public rict APPROVE/DISAPPROVE (circle one) the above-described enditures. |  |
|      | City of Lexington                                                                                                             | Nebraska Public Power District                                                                                                           |  |
|      |                                                                                                                               | ()                                                                                                                                       |  |
|      | (Name)                                                                                                                        | (Name)                                                                                                                                   |  |
|      | (Title)                                                                                                                       | (Title)                                                                                                                                  |  |
|      | Date:                                                                                                                         | Date:                                                                                                                                    |  |