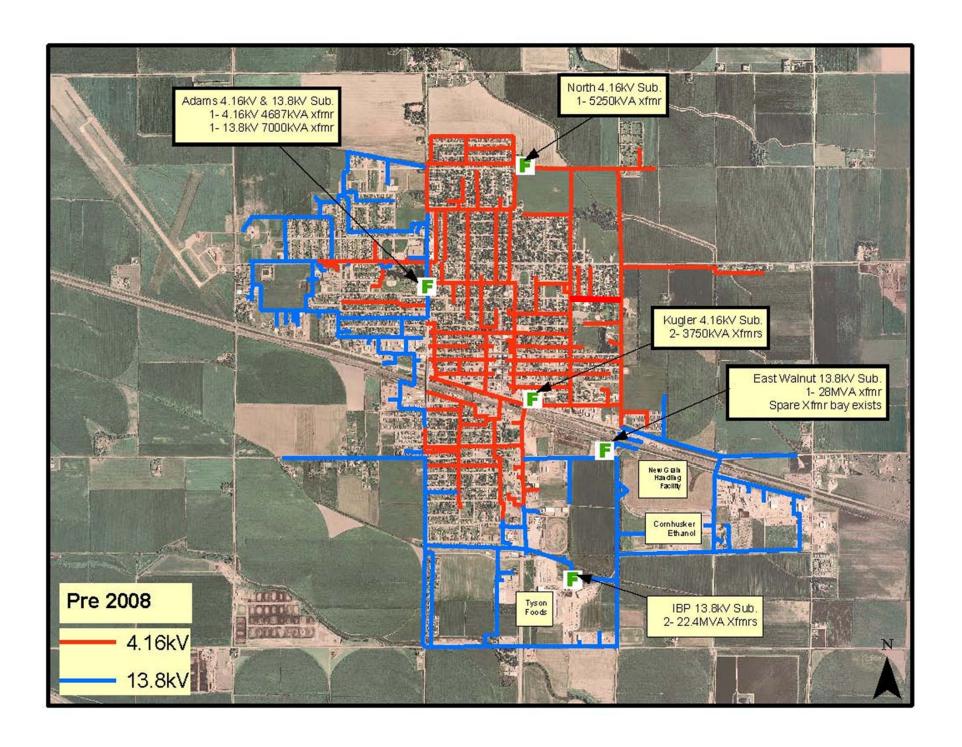

## PROJECT APPROVAL DOCUMENT for APPROVAL OF ACTIVITIES OR PROJECTS EXCEEDING \$20,000.00 $\,$

(Project Title) Order # <u>4682125</u>

| I.   | Scope of Project (Brief description of work to be accomplished):                                                              |                                                                                                                                          |  |
|------|-------------------------------------------------------------------------------------------------------------------------------|------------------------------------------------------------------------------------------------------------------------------------------|--|
|      | Lexington North Substation circuit 102 will be converted from $4,160~V$ to $13.8~kV$ .                                        |                                                                                                                                          |  |
| II.  | Project Justification (Why this should be completed):                                                                         |                                                                                                                                          |  |
|      | A higher voltage will support more customers on existing lines and will support the eventual removal of the North Substation. |                                                                                                                                          |  |
| III. | Project Schedule:                                                                                                             |                                                                                                                                          |  |
| IV.  | Estimated Project Costs:                                                                                                      |                                                                                                                                          |  |
|      | Part 1: \$34,384.89 Part 2: \$78,302.47<br>Part 4: \$24,025.27 Part 5: \$28,869.18<br>TOTAL: \$221,307.25                     | Part 3: \$41,739.67<br>ENG: \$13,986.25                                                                                                  |  |
| V.   | Approval/Disapproval                                                                                                          |                                                                                                                                          |  |
|      |                                                                                                                               | igned representative(s) of the City of Lexington and Nebraska Public rict APPROVE/DISAPPROVE (circle one) the above-described enditures. |  |
|      | City of Lexington                                                                                                             | Nebraska Public Power District                                                                                                           |  |
|      |                                                                                                                               | ()                                                                                                                                       |  |
|      | (Name)                                                                                                                        | (Name)                                                                                                                                   |  |
|      | (Title)                                                                                                                       | (Title)                                                                                                                                  |  |
|      | Date:                                                                                                                         | Date:                                                                                                                                    |  |