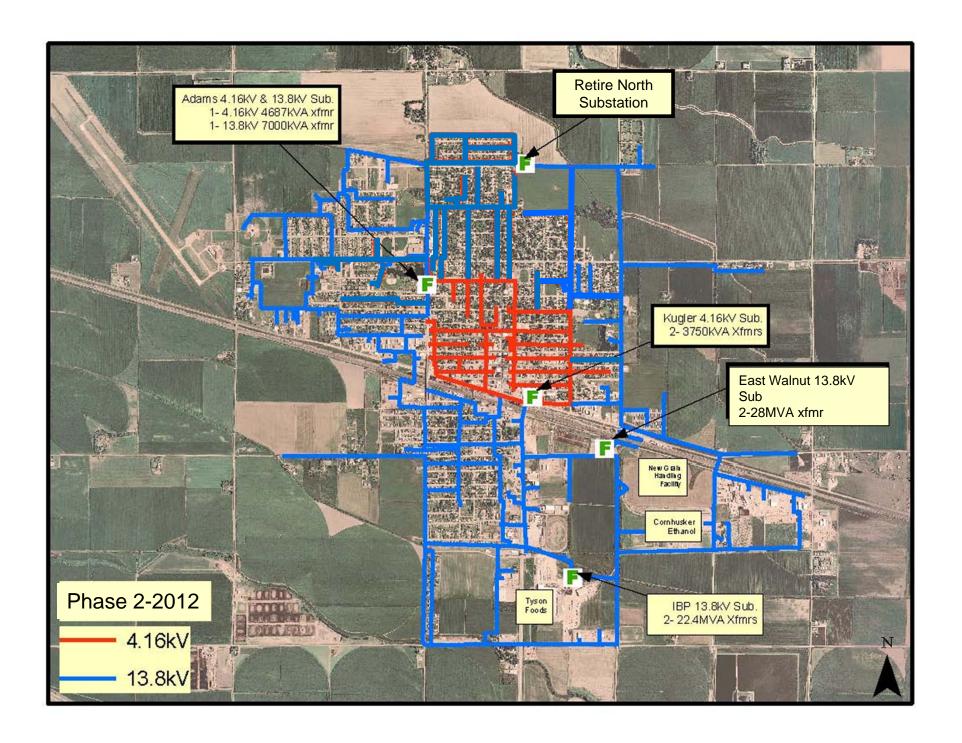

## PROJECT APPROVAL DOCUMENT for APPROVAL OF ACTIVITIES OR PROJECTS EXCEEDING \$20,000.00 $\,$

(Project Title) Order # <u>4682125</u>

| I.   | Scope of Project (Brief description of work to be accomplished):                                                              |                                                                                                                                          |  |
|------|-------------------------------------------------------------------------------------------------------------------------------|------------------------------------------------------------------------------------------------------------------------------------------|--|
|      | Lexington North Substation circuit 102 will be converted from $4,160~V$ to $13.8~kV$ .                                        |                                                                                                                                          |  |
| II.  | Project Justification (Why this should be completed):                                                                         |                                                                                                                                          |  |
|      | A higher voltage will support more customers on existing lines and will support the eventual removal of the North Substation. |                                                                                                                                          |  |
| III. | Project Schedule:                                                                                                             |                                                                                                                                          |  |
| IV.  | Estimated Project Costs:                                                                                                      |                                                                                                                                          |  |
|      | Part 1: \$34,384.89 Part 2: \$78,302.47<br>Part 4: \$24,025.27 Part 5: \$28,869.18<br>TOTAL: \$221,307.25                     | Part 3: \$41,739.67<br>ENG: \$13,986.25                                                                                                  |  |
| V.   | Approval/Disapproval                                                                                                          |                                                                                                                                          |  |
|      |                                                                                                                               | igned representative(s) of the City of Lexington and Nebraska Public rict APPROVE/DISAPPROVE (circle one) the above-described enditures. |  |
|      | City of Lexington                                                                                                             | Nebraska Public Power District                                                                                                           |  |
|      |                                                                                                                               | ()                                                                                                                                       |  |
|      | (Name)                                                                                                                        | (Name)                                                                                                                                   |  |
|      | (Title)                                                                                                                       | (Title)                                                                                                                                  |  |
|      | Date:                                                                                                                         | Date:                                                                                                                                    |  |