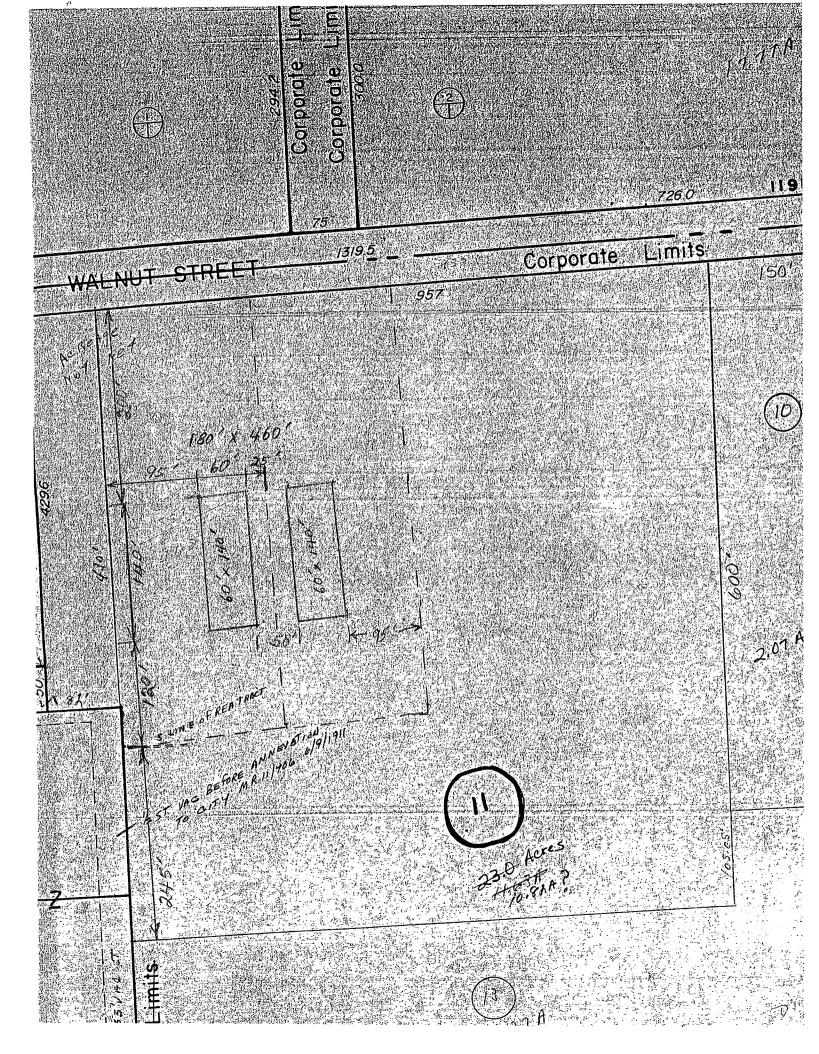

## DAWSON COUNTY AG SOCIETY SUBDIVISION

PART OF THE NORTHEAST QUARTER (NE1/4) OF SECTION EIGHT (8), TOWNSHIP NINE (9) NORTH, RANGE TWENTY-ONE (21) WEST OF THE SIXTH PRINCIPAL MERIDIAN, DAWSON COUNTY, NEBRASKA.