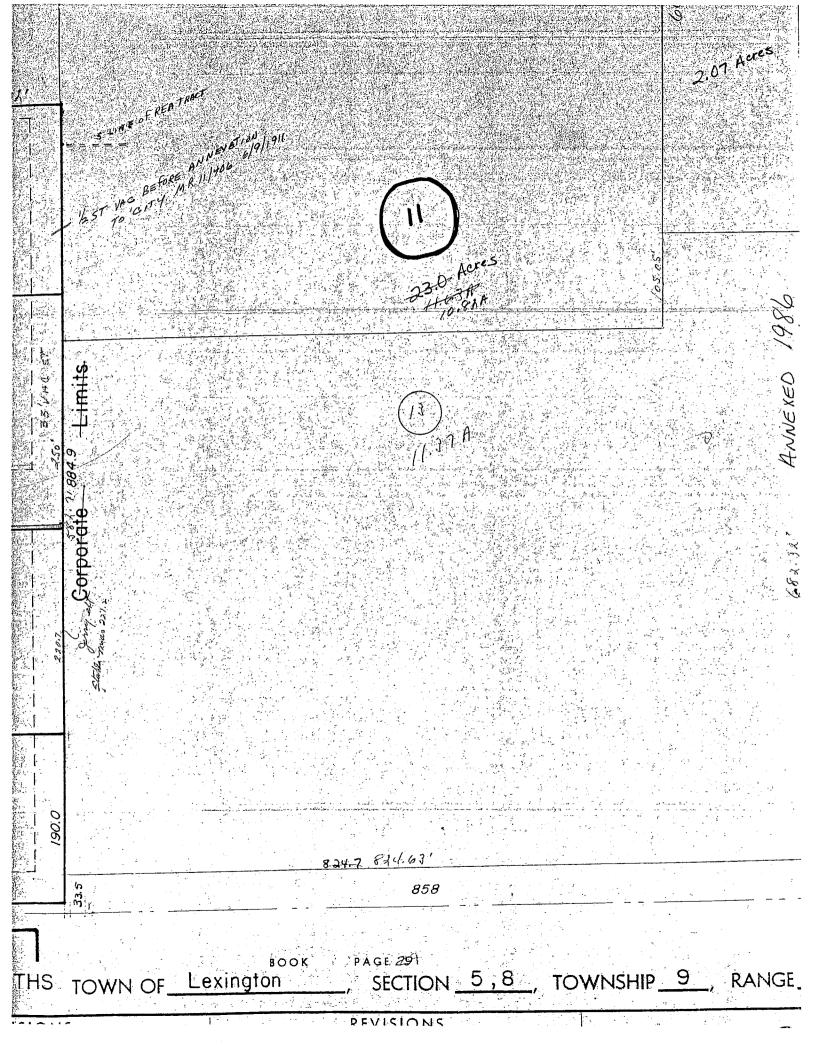

## DAWSON COUNTY AG SOCIETY SUBDIVISION

PART OF THE NORTHEAST QUARTER (NE1/4) OF SECTION EIGHT (8), TOWNSHIP NINE (9) NORTH, RANGE TWENTY-ONE (21) WEST OF THE SIXTH PRINCIPAL MERIDIAN, DAWSON COUNTY, NEBRASKA.