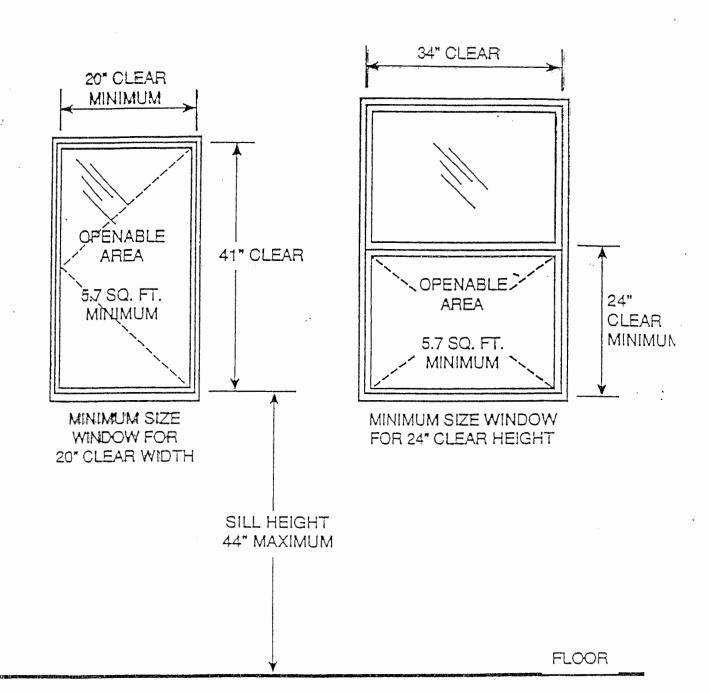

### **Emergency Escape & Rescue Window** Emergency Escape And Rescue Windows must meet the following criteria: A minimum total openable area of not less than 5.7 square feet A minimum clear openable height of not less than 24 inches A minimum clear openable width of not less than 20 inches A finished slil height of not more than 44 inches above the floor and should be openable from the inside without the use of separate tools, knowledge Examples of Complying Height & Width Combinations 34 1/a" clear Openable area=5 7 41" Openable area=57 clear sq fl 24" sq ftclear

Minimum size window for 44" max

24" clear height

Floor

Minimum size window for

20" clear width