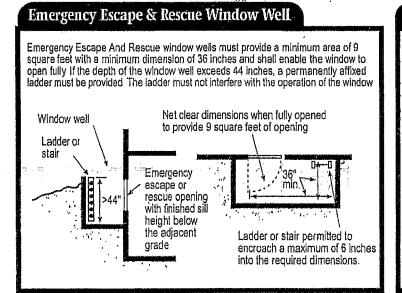

### **Emergency Escape & Rescue Window** Emergency Escape And Rescue Windows must meet the following criteria: A minimum total openable area of not less than 5.7 square feet A minimum clear openable height of not less than 24 inches A minimum clear openable width of not less than 20 inches A finished slil height of not more than 44 inches above the floor and should be openable from the inside without the use of separate tools, knowledge Examples of Complying Height & Width Combinations 34 1/a" clear Openable area=5 7 41" Openable area=57 clear sq fl 24" sq ftclear

## 2015 IRC Section 310

Minimum Sized Rescue and Escape Windows. One in each basement, habitable attics and every sleeping room.