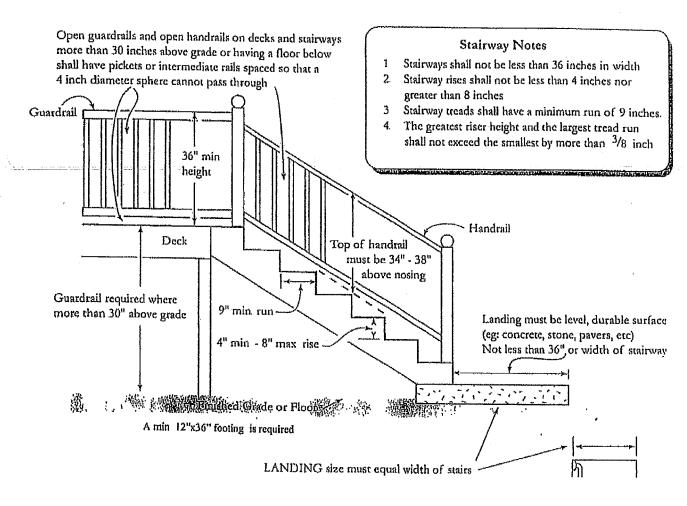

scape And Rescue Windows must meet the following criteria: A minimum total openable area of not less than 5.7 square feet A minimum clear openable height of not less than 24 inches A minimum clear openable width of not less than 20 inches A finished slil height of not more than 44 inches above the floor and should be openable from the inside without the use of separate tools, knowledge Examples of Complying Height & Width Combinations 34 1/a" clear Openable area=5 7 41" Openable area=57 clear sq fl 24" sq ftclear

Minimum size window for 44" max

24" clear height

Floor

Minimum size window for

20" clear width

# City of Lexington

## 2015 IRC Section 310

Minimum Sized Rescue and Escape Windows. One in each basement, habitable attics and every sleeping room.





### RESIDENTIAL STAIRS



## Residential Construction Checklist

| Residential Building Application                                |
|-----------------------------------------------------------------|
| Complete Set of Stamped Drawings (if required)                  |
| Is the zoning correct for the project?                          |
| Is the project in a high-hazard floodplain? ("A" Zones)         |
| Does the project meet the Comprehensive Plan?                   |
| Will the project fit inside the zoning setbacks?                |
| Has a SWPPP been submitted to the NDEQ?                         |
| Has a plan been submitted to the State Electrical Division?     |
| Has the plan been submitted to the NSFM?                        |
| Does the plan meet the ADA requirements?                        |
| Plan Revi