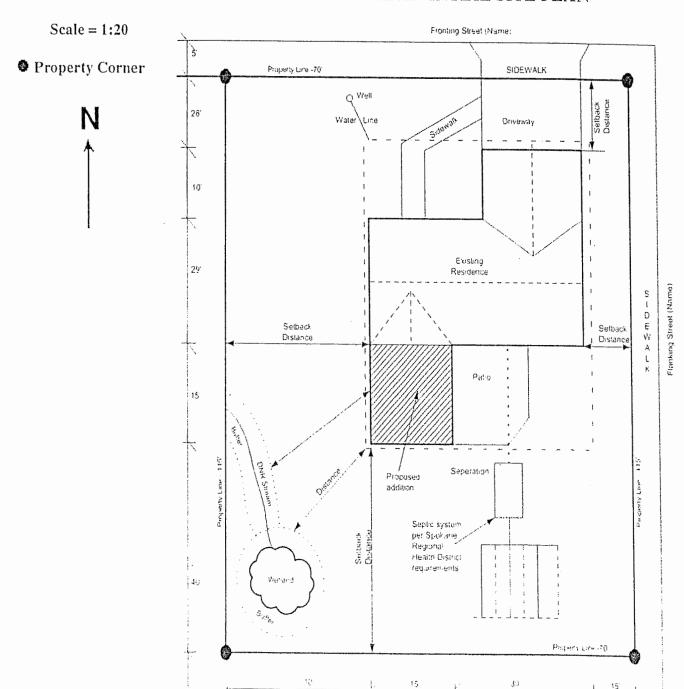

### SAMPLE RESIDENTIAL SITE PLAN

### Things to remember

- All property in the R-1 zone has a side yard setback requirement of 7 feet and a front and rear yard setback requirement of 25 feet. All measurements are from the property line.
- All electrical permits issued by the Nebraska State Electrical Division. No Certificate of Occupancy will be issued until the State Electrical inspector has completed a final inspection.
- All City of Lexington Codes must be followed

#### Permit

- Complete the permit application;
- When required site plan must show where the structure will be placed with measurements to the property line and other structures on the property;
  - Site plan to include all parking and landscaping requirements;
- o You must have a floor plan of the structure.
- You must have a wall section showing footing/foundation, wall with headers, and rafters.
- All plans must have detailed measurements;
- o If in a high hazard flood area an elevation certificate must be obtained;