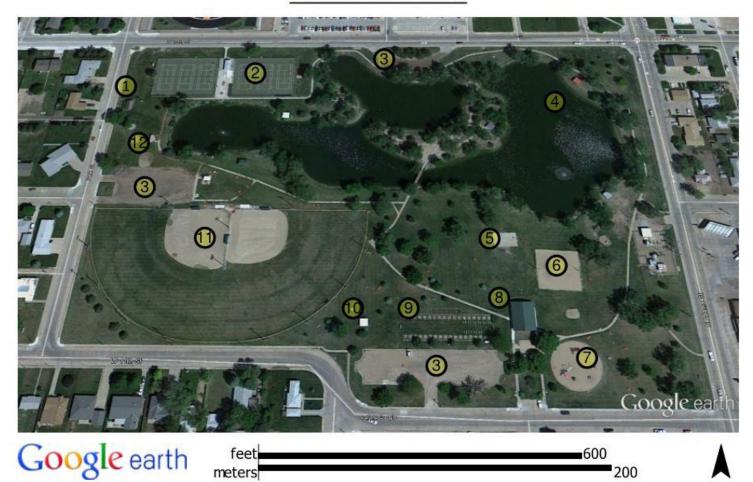

## **LEGEND**

1 Well House

2 Tennis Courts

3 Parking

4 Lake

5 Basketball

6 Sand Volleyball

Figure 42: Plum Creek Park, Lexington

Play Structure

Picnic Shelter w/Restrooms

(9) Horseshoe Pits

Mall Picnic Shelter

Ballfields

12 Restrooms

| Park Component                   | Condition Poor/Fair/Good |   |   | Capacity<br>Under/At/Over |   |   | Notes                                                                                                                                             |
|----------------------------------|--------------------------|---|---|---------------------------|---|---|---------------------------------------------------------------------------------------------------------------------------------------------------|
| Vegetation (Trees, shrubs, turf) |                          | X |   |                           | X |   | Turf dry, lots of large old trees, some new trees                                                                                                 |
| Play Areas                       |                          | X |   |                           | X |   | Several areas of open green space                                                                                                                 |
| Sports Fields                    | X                        |   |   |                           | X |   | 1 lighted softball/baseball field without dugouts                                                                                                 |
| Sports Courts                    |                          | X |   |                           | X |   | 6 lighted tennis courts (3 lighted), 1 sand volleyball in Aquatic Center compound                                                                 |
| Walks/Trails                     | X                        |   |   | X                         |   |   | Gravel roadway, concrete walkways, perimeter sidewalks                                                                                            |
| Play Equipment                   |                          | X |   |                           | X |   | 1 play structure, 1 swing set                                                                                                                     |
| Structures                       |                          |   | X |                           | X |   | Maintenance building, picnic shelter with restrooms, concession stand with restrooms (Tennis Assoc. building), 1 smaller picnic shelter, 1 gazebo |
| Picnic Facilities                |                          |   | X |                           | X |   | Picnic tables, trash cans, and 1 barbeque grill                                                                                                   |
| Drinking Water                   | X                        |   |   |                           |   | X | Hydrants only                                                                                                                                     |
| Restrooms                        |                          | X |   |                           | X |   | 2 permanent restrooms, 3 portable toilets                                                                                                         |
| Parking                          |                          |   | X |                           |   | X | 1 large off-street parking lot                                                                                                                    |
| Lighting                         |                          | X |   |                           | X |   | Lighted parking lot, the courts and the field                                                                                                     |
| Benches                          |                          |   | X |                           | X |   | Throughout park                                                                                                                                   |
| Signage                          |                          | X |   |                           | X |   | Sign in park on east side by driveway                                                                                                             |
| Miscellaneous                    |                          |   | X |                           | Х |   | Family Aquatic Center is located in the park,<br>County museum and lake are adjacent to park                                                      |

Source: JEO Consulting Group, Inc., 2013

Table: 45: Plum Creek Park, Lexington

PLUM CREEK PARK
13th Street and Adams Street
23 acres