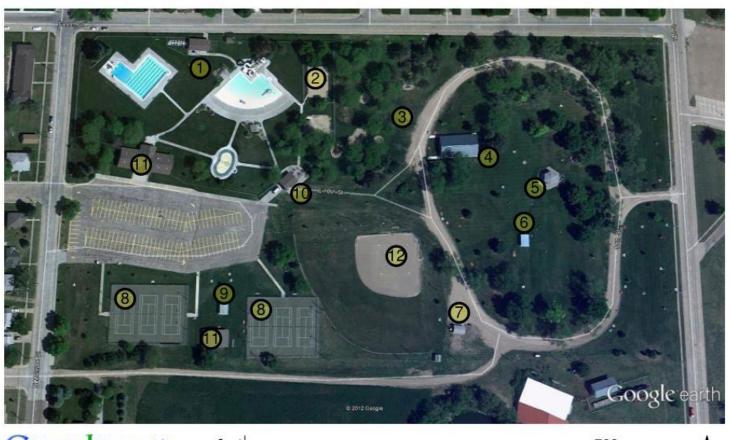

## Kirkpatrick Memorial Park

## **LEGEND**

- 1 Lexington Aquatic Complex
- 2 Sand Volleyball
- 3 Play Equipment
- 4 Picnic Shelter w/Restrooms

Figure 41: Kirkpatrick Memorial Park

- Gazebo
- 6 Small Picnic Shelter
- 7 Maintenance
- 8 Tennis Courts
- 9 Picnic Shelter
- 10 Concessions
- 1 Bath house
- Ball field

|                                  |                |   |   |               | ASSET STATE |   |                                                                                                                                                   |
|----------------------------------|----------------|---|---|---------------|-------------|---|---------------------------------------------------------------------------------------------------------------------------------------------------|
| Park Component                   | Condition      |   |   | Capacity      |             |   | Notes                                                                                                                                             |
|                                  | Poor/Fair/Good |   |   | Under/At/Over |             |   |                                                                                                                                                   |
| Vegetation (Trees, shrubs, turf) |                | X |   |               | X           |   | Turf dry, lots of large old trees, some new trees                                                                                                 |
| Play Areas                       |                | X |   |               | X           |   | Several areas of open green space                                                                                                                 |
| Sports Fields                    | X              |   |   |               | X           |   | 1 lighted softball/baseball field without dugouts                                                                                                 |
| Sports Courts                    |                | X |   |               | X           |   | 6 lighted tennis courts (3 lighted), 1 sand volleyball in Aquatic Center compound                                                                 |
| Walks/Trails                     | X              |   |   | X             |             |   | Gravel roadway, concrete walkways, perimeter sidewalks                                                                                            |
| Play Equipment                   |                | X |   |               | X           |   | 1 play structure, 1 swing set                                                                                                                     |
| Structures                       |                |   | X |               | X           |   | Maintenance building, picnic shelter with restrooms, concession stand with restrooms (Tennis Assoc. building), 1 smaller picnic shelter, 1 gazebo |
| Picnic Facilities                |                |   | X |               | X           |   | Picnic tables, trash cans, and 1 barbeque grill                                                                                                   |
| Drinking Water                   | X              |   |   |               |             | X | Hydrants only                                                                                                                                     |
| Restrooms                        |                | X |   |               | X           |   | 2 permanent restrooms, 3 portable toilets                                                                                                         |
| Parking                          |                |   | X |               |             | X | 1 large off-street parking lot                                                                                                                    |
| Lighting                         |                | X |   |               | X           |   | Lighted parking lot, the courts and the field                                                                                                     |
| Benches                          |                |   | X |               | X           |   | Throughout park                                                                                                                                   |
| Signage                          |                | X |   |               | X           |   | Sign in park on east side by driveway                                                                                                             |
| Miscellaneous                    |                |   | X |               | X           |   | Family Aquatic Center is located in the park, County museum and lake are adjacent to park                                                         |

Source: JEO Consulting Group, Inc., 2013

Table: 44: Kirkpatrick Memorial Park, Lexington

KIRKPATRICK MEMORIAL PARK

11th Street and Taft Street

29.1 acres