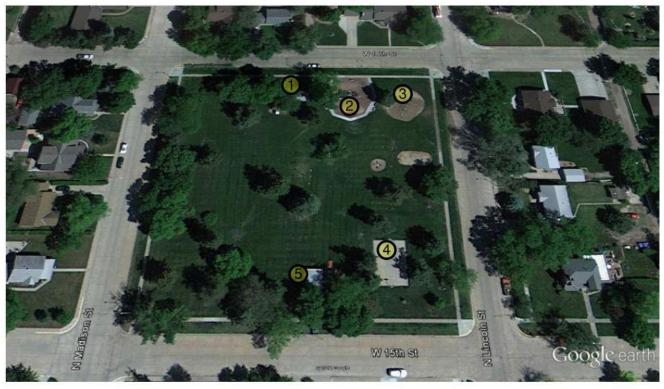

## Park System Analysis and Service Area

PIONEER PARK
15th Street and Lincoln Street
2.1 acres

| Park Component                   | Condition Poor/Fair/Good |   |   | Capacity Under/At/Over |   |   | Notes                                      |
|----------------------------------|--------------------------|---|---|------------------------|---|---|--------------------------------------------|
| Vegetation (Trees, shrubs, turf) |                          |   | X |                        | X |   | Turf dry, mature trees throughout park     |
| Play Areas                       |                          |   | X |                        | X |   | Large open green space                     |
| Sports Fields                    |                          |   |   |                        |   |   | None at location                           |
| Sports Courts                    |                          | X |   |                        | X |   | 1 basketball court                         |
| Walks/Trails                     |                          |   |   |                        |   |   | Perimeter sidewalk                         |
| Play Equipment                   |                          | X |   |                        | X |   | Large play structure, 2 swing sets         |
| Structures                       |                          | X |   |                        | X |   | 1 picnic shelter                           |
| Picnic Facilities                |                          | X |   |                        | X |   | Picnic tables, 2 grills, trash cans        |
| Drinking Water                   | X                        |   |   |                        |   | X | Hydrant only                               |
| Restrooms                        | X                        |   |   |                        | X |   | 1 permanent restroom and 1 portable toilet |
| Parking                          |                          |   |   |                        |   |   | On-street parking                          |
| Lighting                         |                          |   |   |                        |   |   | None at location                           |
| Benches                          |                          |   | X |                        | X |   | Benches at edge of the play structure      |
| Signage                          |                          |   | X |                        | X |   | Located in southeast corner                |
| Miscellaneous                    |                          |   | X |                        | X |   | Memorial                                   |

## Pioneer Park

feet 300 meters 90

A

## **LEGEND**

- 1 Restrooms
- 2 Play Structure
- 3 Swing Set
- 4 Basketball Court
- 6 Picnic Shelter

Figure 40: Pioneer Park, Lexington