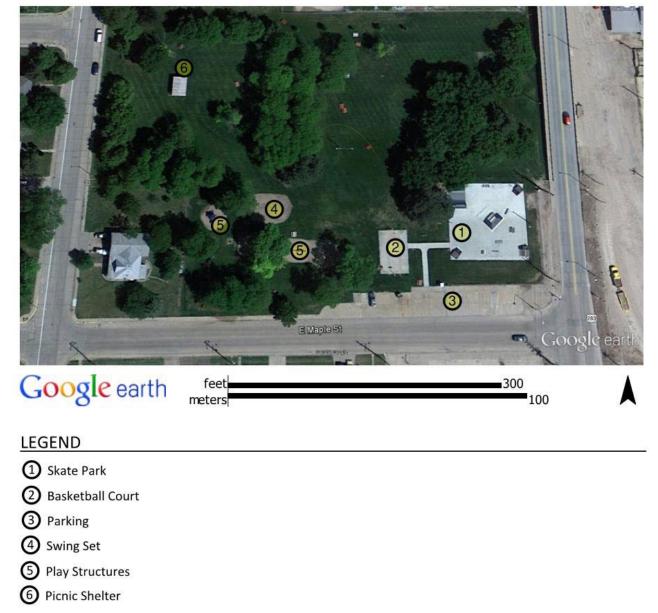

## Park System Analysis and Service Area

ARBOR PARK Maple Street and Washington Street 4.0 acres

| Park Component                   | <b>Condition</b><br>Poor/Fair/Good |   |   | <b>Capacity</b><br>Under/At/Over |   |   | Notes                                                 |
|----------------------------------|------------------------------------|---|---|----------------------------------|---|---|-------------------------------------------------------|
| Vegetation (Trees, shrubs, turf) |                                    | Х |   |                                  | Х |   | Turf dry, lots of large old growth trees              |
| Play Areas                       |                                    |   | Х |                                  | Х |   | Open green space                                      |
| Sports Fields                    |                                    |   |   |                                  |   |   | None at this location                                 |
| Sports Courts                    |                                    |   | Х |                                  | Х |   | Basketball Court and skate park                       |
| Walks/Trails                     |                                    | Х |   | Х                                |   |   | Sidewalk runs the perimeter                           |
| Play Equipment                   |                                    | Х |   |                                  | Х |   | 1 Play structure, 2 swing sets, 2 climbing structures |
| Structures                       |                                    | Х |   |                                  | Х |   | 1 Picnic shelter                                      |
| Picnic Facilities                |                                    | Х |   |                                  | Х |   | Numerous Picnic tables, grills and trash cans         |
| Drinking Water                   | Х                                  |   |   |                                  |   | Х | Hydrant only                                          |
| Restrooms                        |                                    | Х |   |                                  |   | Х | One portable toilet                                   |
| Parking                          |                                    | Х |   |                                  |   | Х | Small off street parking in southeast corner of park  |
| Lighting                         |                                    | Х |   | Х                                |   |   | Pole lights at skate park                             |
| Benches                          |                                    |   | Х |                                  | Х |   | At various locations around the park                  |
| Signage                          |                                    | Х |   |                                  | Х |   | Sign located in park                                  |

Source: JEO Consulting Group, Inc., 2013

Table: 41: Arbor Park, Lexington

Arbor Park

Figure 38: Arbor Park, Lexington