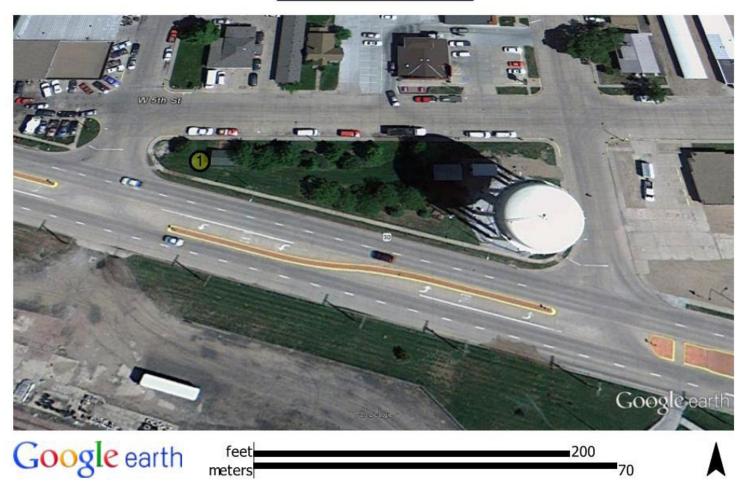

### **LEGEND**

Figure 37: Water Tower Park, Lexington

#### WATER TOWER PARK

Madison Street and Hwy. 30 0.25 acre

| Park Component                   | Condition  Poor/Fair/Good |   |   | Capacity Under/At/Over |   |   | Notes                                                                        |
|----------------------------------|---------------------------|---|---|------------------------|---|---|------------------------------------------------------------------------------|
| Vegetation (Trees, shrubs, turf) |                           |   | X |                        | X |   | Turf dry (non-irrigated); Medium trees; well maintained; trees identified    |
| Play Areas                       |                           | X |   |                        |   | X | Small green space for simple games                                           |
| Sports Fields                    |                           |   |   |                        |   |   | None at location                                                             |
| Sports Courts                    |                           |   |   |                        |   |   | None at location                                                             |
| Walks/Trails                     |                           |   |   |                        |   |   | None at location                                                             |
| Play Equipment                   |                           |   |   |                        |   |   | None at location                                                             |
| Structures                       |                           |   | X |                        | X |   | Picnic shelter                                                               |
| Picnic Facilities                |                           | X |   |                        | X |   | Picnic tables at park, does have trash cans                                  |
| Drinking Water                   |                           |   |   |                        |   |   | None at location                                                             |
| Restrooms                        |                           |   |   |                        |   |   | None at location                                                             |
| Parking                          |                           |   |   |                        |   |   | On Street parking in commercial district, specific facilities are not needed |
| Lighting                         |                           |   |   |                        |   |   | No lights other than street lights                                           |
| Benches                          |                           |   | X |                        | X |   | Bench in the park                                                            |
| Signage                          |                           |   |   |                        |   |   | No park sign but does have City welcome sign                                 |