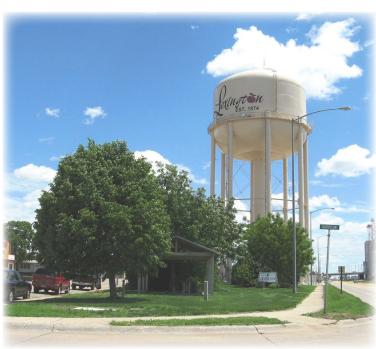

#### WATER TOWER PARK

Madison Street and Hwy. 30 0.25 acre

| Park Component                   | Condition  Poor/Fair/Good |   |   | Capacity Under/At/Over |   |   | Notes                                                                        |
|----------------------------------|---------------------------|---|---|------------------------|---|---|------------------------------------------------------------------------------|
| Vegetation (Trees, shrubs, turf) |                           |   | X |                        | X |   | Turf dry (non-irrigated); Medium trees; well maintained; trees identified    |
| Play Areas                       |                           | X |   |                        |   | X | Small green space for simple games                                           |
| Sports Fields                    |                           |   |   |                        |   |   | None at location                                                             |
| Sports Courts                    |                           |   |   |                        |   |   | None at location                                                             |
| Walks/Trails                     |                           |   |   |                        |   |   | None at location                                                             |
| Play Equipment                   |                           |   |   |                        |   |   | None at location                                                             |
| Structures                       |                           |   | X |                        | X |   | Picnic shelter                                                               |
| Picnic Facilities                |                           | X |   |                        | X |   | Picnic tables at park, does have trash cans                                  |
| Drinking Water                   |                           |   |   |                        |   |   | None at location                                                             |
| Restrooms                        |                           |   |   |                        |   |   | None at location                                                             |
| Parking                          |                           |   |   |                        |   |   | On Street parking in commercial district, specific facilities are not needed |
| Lighting                         |                           |   |   |                        |   |   | No lights other than street lights                                           |
| Benches                          |                           |   | X |                        | X |   | Bench in the park                                                            |
| Signage                          |                           |   |   |                        |   |   | No park sign but does have City welcome sign                                 |

## **Water Tower Park**