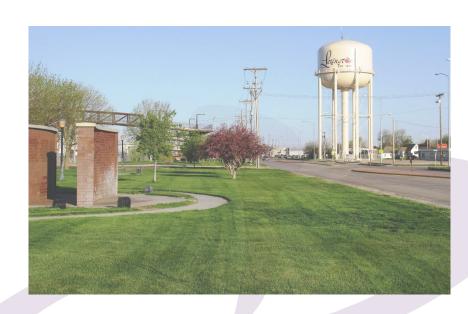

#### CENTENNIAL PARK

Washington Street and Hwy. 30 1.5 acres

| Park Component                   | Condition Poor/Fair/Good |  |   | Capacity Under/At/Over |   |  | Notes                                   |
|----------------------------------|--------------------------|--|---|------------------------|---|--|-----------------------------------------|
| Vegetation (Trees, shrubs, turf) |                          |  | X |                        | X |  | Turf dry, trees planted throughout park |
| Play Areas                       |                          |  | Х |                        | X |  | Large open green space                  |
| Sports Fields                    |                          |  |   |                        |   |  | None at this location                   |
| Sports Courts                    |                          |  |   |                        |   |  | None at this location                   |
| Walks/Trails                     |                          |  | X |                        | X |  | Path through park                       |
| Play Equipment                   |                          |  |   |                        |   |  | None at this location                   |
| Structures                       |                          |  |   |                        |   |  | None at this location                   |
| Picnic Facilities                |                          |  |   |                        |   |  | No picnic table at this location        |
| Drinking Water                   |                          |  |   |                        |   |  | None at this location                   |
| Restrooms                        |                          |  |   |                        |   |  | None at this location                   |
| Parking                          |                          |  |   |                        |   |  | On street parking only                  |
| Lighting                         |                          |  | X |                        | X |  | Lights along walkway                    |
| Benches                          |                          |  | X |                        | X |  | Benches along trail                     |
| Signage                          |                          |  | X |                        | X |  | Has a sign located toward east end.     |
| Miscellaneous                    |                          |  | X |                        | X |  | Memorial                                |

Source: JEO Consulting Group, Inc., 2013 Table: 39: Centennial Park, Lexington