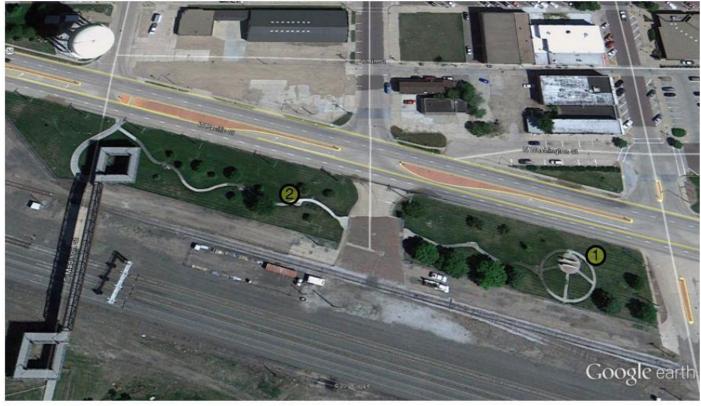

# Centennial Park

feet 400 meters 100

### **LEGEND**

- 1 Memorial
- 2 Trail w/Benches

Figure 36: Centennial Park, Lexington