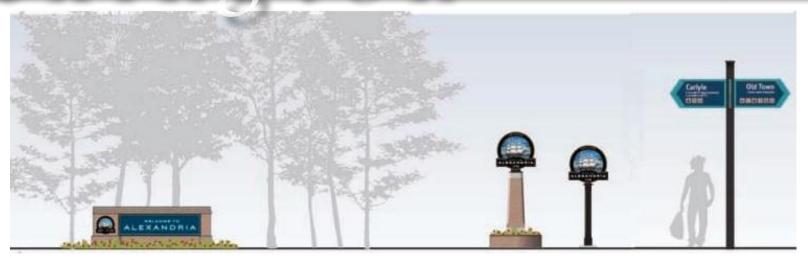

## ACHIEVE

Monument Gateway

Typical Gateway

Directional / Trailblazer

Source: City of Alexandria, VA Wayfinding Program Design Guidelines

Figure 62: Wayfinding Examples

Dawson County, Nebraska

Potential Wayfinding Signage System