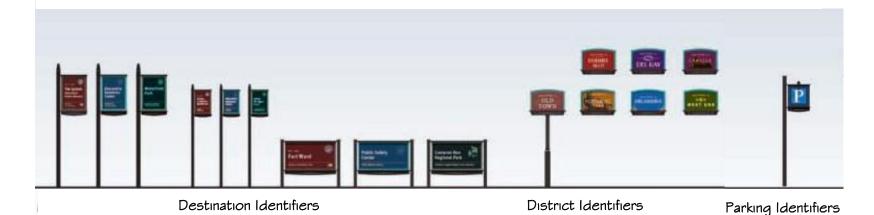

## ACHIEVE

Monument Gateway

Typical Gateway

Directional / Trailblazer

Source: City of Alexandria, VA Wayfinding Program Design Guidelines

Figure 62: Wayfinding Examples

Dawson County, Nebraska

Potential Wayfinding Signage System