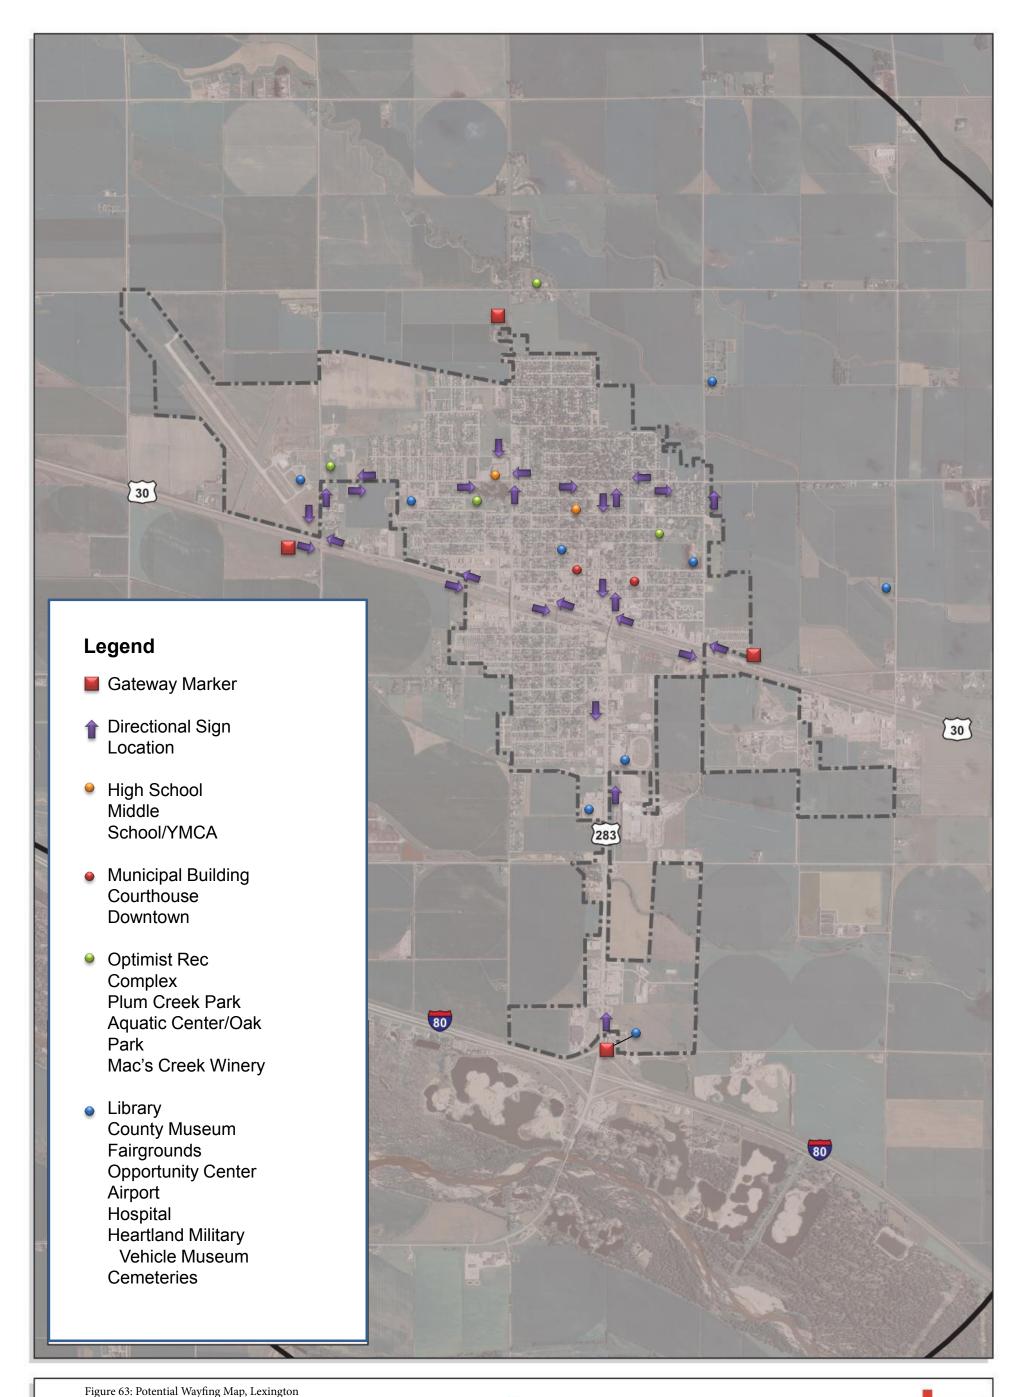

1,500

6,000

Created By: JWC Date: June 2013 Software: ArcGIS 10 File: 100999

This map was prepared using information from record drawings supplied by JEO and/or other applicable city, county, federal, or public or private entities. JEO does not guarantee the accuracy of this map or the information used to prepare this map. This is not a scaled plat.