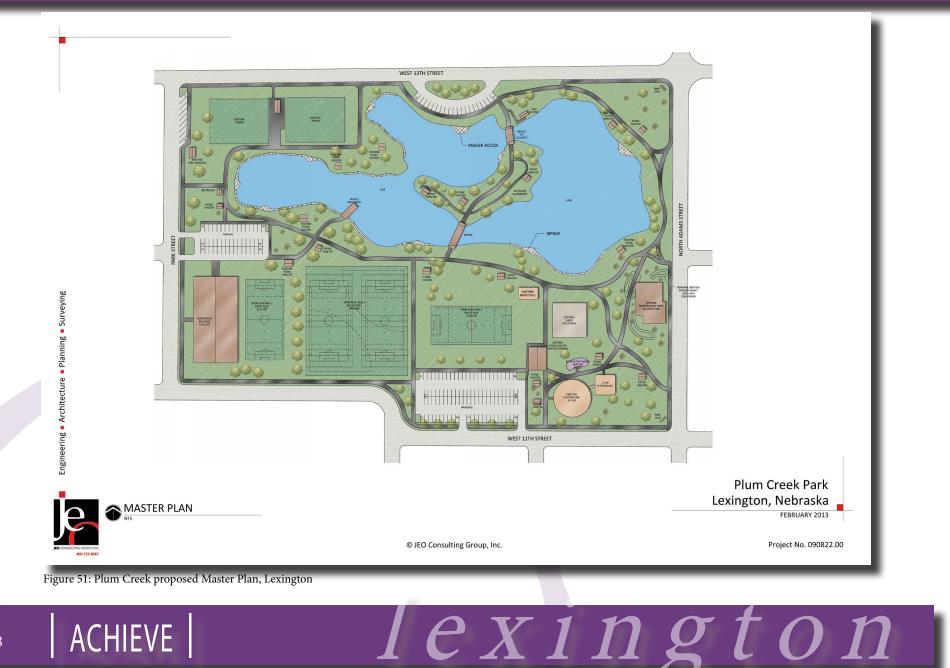

## **Plum Creek Park**

Approve proposed master plan shown in Figures 50 and 51 and includes the following amenities and changes:

Eliminate horseshoe pits and RV parking.

Increase size of main parking area.

Remove disc golf (relocated to Kirkpatrick Memorial Park).

Increase size of play structure and include a separate structure for children 2-5 years of age with poured rubber for surfacing.

Make improvements to the lake, including bank stabilization, angler access pads, opening two north areas up through use of a bridge or culvert, beach, and ADA access. Also look at small dock for paddle boat use.

Locate an outdoor classroom on the island to be utilized by the school district and residents.

Construct an interactive water feature in the park.

Remove the two ball fields and locate multi-play areas for baseball, softball, soccer, football, and other activities or functions.

Locate an indoor multi-use recreational structure for activities and events.

Provide 10-foot trails throughout park that are marked.

Utilize existing buildings in park for maintenance structures where possible.

Locate on-street parking along Park Street.

Locate additional picnic shelters and more shade trees throughout park.

Develop a planting/tree plan for the park.

Replace or make improvements to existing restrooms on west end of the park.

Provide additional aesthetic and identification amenities where feasible. Park identification signs should be located in the northeast and southwest corners of the park.

Provide ADA accessibility and ADA facilities where feasible.

Connect park to adjacent residential neighborhoods, commercial businesses and schools with trails.

Replace fencing on west tennis courts.

Make improvements to restrooms.

Provide basic requirements that are feasible and optional additions that are desired (*See Table 54 on page 162*).