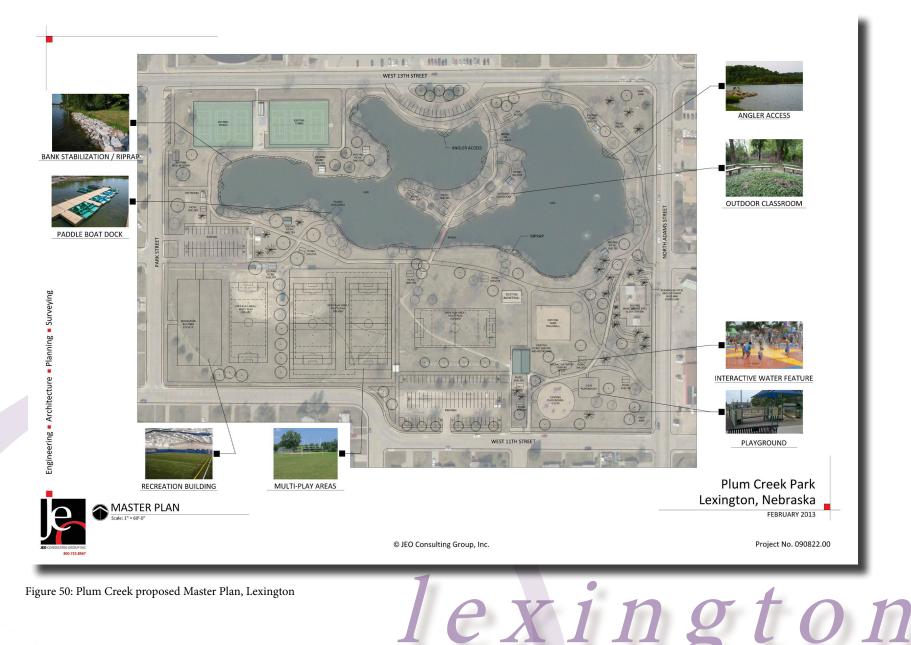

## **Plum Creek Park**

Approve proposed master plan shown in Figures 50 and 51 and includes the following amenities and changes:

Eliminate horseshoe pits and RV parking.

Increase size of main parking area.

Remove disc golf (relocated to Kirkpatrick Memorial Park).

Increase size of play structure and include a separate structure for children 2-5 years of age with poured rubber for surfacing.

Make improvements to the lake, including bank stabilization, angler access pads, opening two north areas up through use of a bridge or culvert, beach, and ADA access. Also look at small dock for paddle boat use.

Locate an outdoor classroom on the island to be utilized by the school district and residents.

Construct an interactive water feature in the park.

Remove the two ball fields and locate multi-play areas for baseball, softball, soccer, football, and other activities or functions.

Locate an indoor multi-use recreational structure for activities and events.

Provide 10-foot trails throughout park that are marked.

Utilize existing buildings in park for maintenance structures where possible.

Locate on-street parking along Park Street.

Locate additional picnic shelters and more shade trees throughout park.

Develop a planting/tree plan for the park.

Replace or make improvements to existing restrooms on west end of the park.

Provide additional aesthetic and identification amenities where feasible. Park identification signs should be located in the northeast and southwest corners of the park.

Provide ADA accessibility and ADA facilities where feasible.

Connect park to adjacent residential neighborhoods, commercial businesses and schools with trails.

Replace fencing on west tennis courts.

Make improvements to restrooms.

Provide basic requirements that are feasible and optional additions that are desired (*See Table 54 on page 162*).