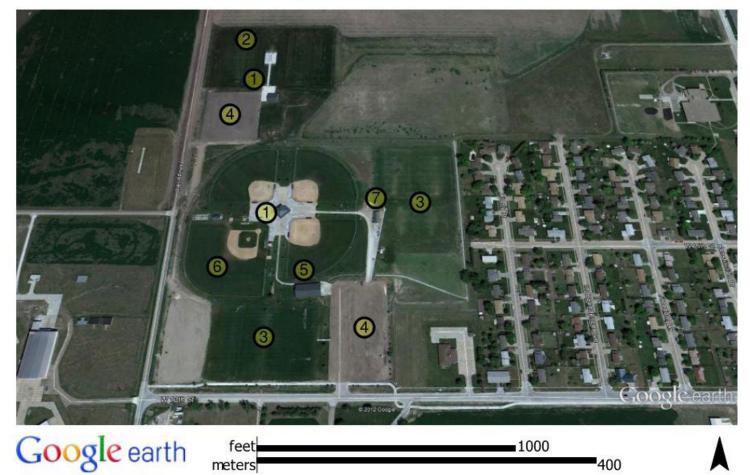

## **Optimist Rec Complex**

## LEGEND

| Park Component                   | <b>Condition</b><br>Poor/Fair/Good |   |   | <b>Capacity</b><br>Under/At/Over |   | Notes                                                                                                                |
|----------------------------------|------------------------------------|---|---|----------------------------------|---|----------------------------------------------------------------------------------------------------------------------|
| Vegetation (Trees, shrubs, turf) |                                    |   | Х |                                  | Х | Irrigated fields                                                                                                     |
| Play Areas                       |                                    |   | Х | Х                                |   | Open green space                                                                                                     |
| Sports Fields                    |                                    |   | х | x                                |   | 2 regulation soccer fields, 5 soccer fields of various sizes,<br>1 lighted baseball field, 3 lighted softball fields |
| Sports Courts                    |                                    |   | Х |                                  | Х | Indoor hitting facility                                                                                              |
| Walks/Trails                     |                                    |   | Х | Х                                |   | Running through the complex                                                                                          |
| Play Equipment                   |                                    | Х |   |                                  | Х | 1 structure inside ball field complex                                                                                |
| Structures                       |                                    |   | Х |                                  | X | Concession stands, outside batting cages, maintenance building                                                       |
| Picnic Facilities                |                                    |   |   |                                  |   | None at this location                                                                                                |
| Drinking Water                   |                                    |   | Х |                                  | Х | Drinking fountains near restrooms                                                                                    |
| Restrooms                        |                                    |   | х |                                  | х | 3 Permanent restrooms, including one in hitting facility.<br>Portable toilets available during play season.          |
| Parking                          |                                    | Х |   |                                  | Х | 2 gravel parking lots                                                                                                |
| Benches                          |                                    |   | Х |                                  | Х | Bleachers along fields                                                                                               |
| Signage                          |                                    |   | Х |                                  | Х | Monument sign                                                                                                        |

Optimist Recreation Complex 13th Street and Airport Road 35.9 acres

Source: JEO Consulting Group, Inc., 2013

Table: 53: Optimist Recreation Complex, Lexington