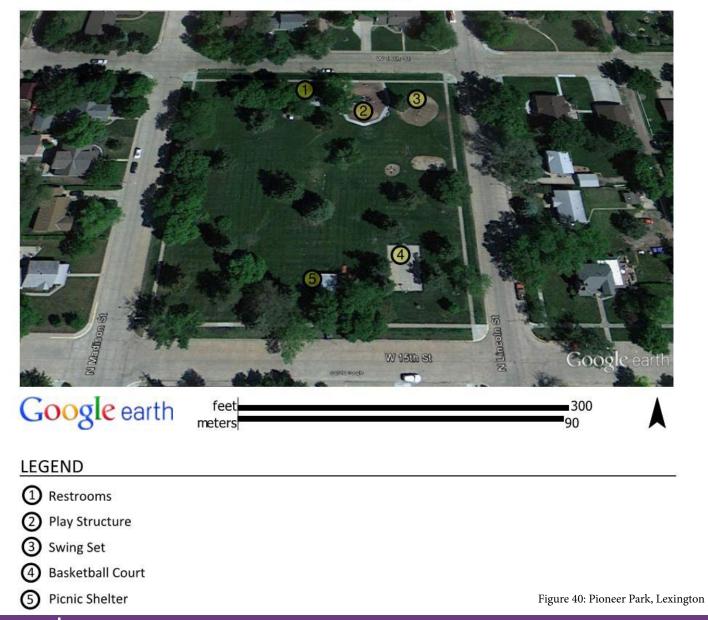

## Park System Analysis and Service Area

PIONEER PARK 15th Street and Lincoln Street

exington

| Park Component                   | <b>Condition</b><br>Poor/Fair/Good |   |   | <b>Capacity</b><br>Under/At/Over |   |   | Notes                                      |
|----------------------------------|------------------------------------|---|---|----------------------------------|---|---|--------------------------------------------|
| Vegetation (Trees, shrubs, turf) |                                    |   | х |                                  | X |   | Turf dry, mature trees throughout park     |
| Play Areas                       |                                    | - | Х |                                  | Х |   | Large open green space                     |
| Sports Fields                    |                                    |   |   |                                  |   | П | None at location                           |
| Sports Courts                    |                                    | Х |   |                                  | Х |   | 1 basketball court                         |
| Walks/Trails                     |                                    |   |   |                                  |   |   | Perimeter sidewalk                         |
| Play Equipment                   |                                    | Х |   |                                  | Х |   | Large play structure, 2 swing sets         |
| Structures                       |                                    | Х |   |                                  | Х |   | 1 picnic shelter                           |
| Picnic Facilities                |                                    | Х |   |                                  | Х |   | Picnic tables, 2 grills, trash cans        |
| Drinking Water                   | Х                                  |   |   |                                  |   | X | Hydrant only                               |
| Restrooms                        | X                                  |   |   |                                  | X |   | 1 permanent restroom and 1 portable toilet |
| Parking                          |                                    |   |   |                                  |   |   | On-street parking                          |
| Lighting                         |                                    |   |   |                                  |   |   | None at location                           |
| Benches                          |                                    |   | X |                                  | Х |   | Benches at edge of the play structure      |
| Signage                          |                                    |   | Х |                                  | Х |   | Located in southeast corner                |
| Miscellaneous                    |                                    |   | Х |                                  | Х |   | Memorial                                   |