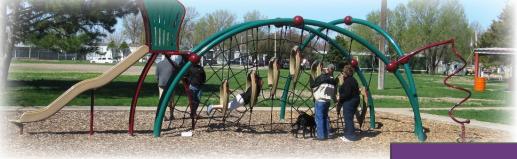

### OAK PARK

Oak Street and Madison Street 3.2 acres

| Park Component                   | Condition  Poor/Fair/Good |   |   | Capacity Under/At/Over |   |   | Notes                                                                            |
|----------------------------------|---------------------------|---|---|------------------------|---|---|----------------------------------------------------------------------------------|
| Vegetation (Trees, shrubs, turf) |                           |   | X |                        | X |   | Turf dry, mature trees planted near play structure and picnic areas              |
| Play Areas                       |                           |   | X |                        | X |   | Large open greenspace                                                            |
| Sports Fields                    |                           | Х |   |                        | X |   | 1 softball/baseball field (unlighted and no<br>dugouts), 2 portable soccer goals |
| Sports Courts                    |                           | X |   |                        | X |   | 2 basketball courts                                                              |
| Walks/Trails                     |                           | X |   |                        | X |   | Sidewalk around park                                                             |
| Play Equipment                   |                           |   | X |                        | X |   | Large play structure, 2 swing sets, merry-go-<br>around and jungle gym           |
| Structures                       |                           | X |   |                        |   | X | 1 picnic shelter                                                                 |
| Picnic Facilities                |                           | X |   |                        | X |   | picnic tables, 1 grill and trash cans                                            |
| Drinking Water                   | X                         |   |   |                        |   | X | Hydrant only                                                                     |
| Restrooms                        | X                         |   |   |                        | X |   | 1 permanent restroom and 1 portable toilet                                       |
| Parking                          |                           | X |   |                        | X |   | On-street parking only, does have bike rack                                      |
| Lighting                         |                           |   |   |                        |   |   | None at location                                                                 |
| Benches                          |                           | X |   |                        | X |   | Benches near play structure                                                      |
| Signage                          |                           |   | X |                        | X |   | Park sign on north side                                                          |