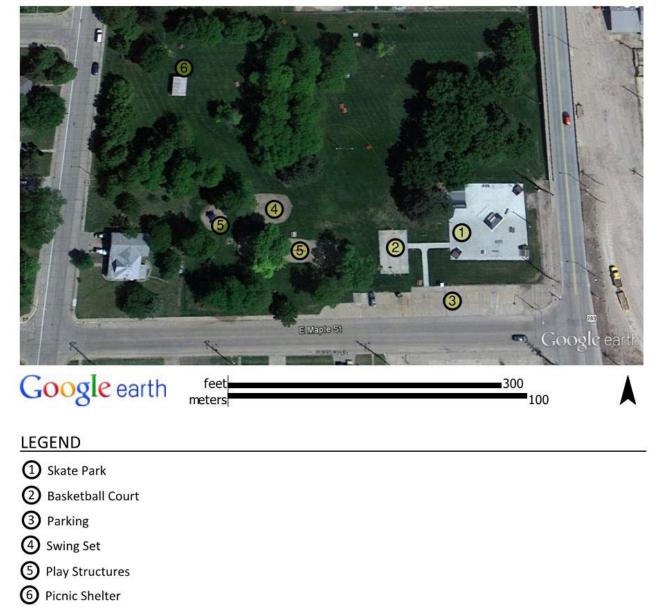

## Park System Analysis and Service Area

ARBOR PARK Maple Street and Washington Street 4.0 acres

| Park Component                   | <b>Condition</b><br>Poor/Fair/Good |   |   | <b>Capacity</b><br>Under/At/Over |   |   | Notes                                                 |
|----------------------------------|------------------------------------|---|---|----------------------------------|---|---|-------------------------------------------------------|
| Vegetation (Trees, shrubs, turf) |                                    | Х |   |                                  | Х |   | Turf dry, lots of large old growth trees              |
| Play Areas                       |                                    |   | Х |                                  | Х |   | Open green space                                      |
| Sports Fields                    |                                    |   |   |                                  |   |   | None at this location                                 |
| Sports Courts                    |                                    |   | Х |                                  | Х |   | Basketball Court and skate park                       |
| Walks/Trails                     |                                    | Х |   | Х                                |   |   | Sidewalk runs the perimeter                           |
| Play Equipment                   |                                    | Х |   |                                  | Х |   | 1 Play structure, 2 swing sets, 2 climbing structures |
| Structures                       |                                    | Х |   |                                  | Х |   | 1 Picnic shelter                                      |
| Picnic Facilities                |                                    | Х |   |                                  | Х |   | Numerous Picnic tables, grills and trash cans         |
| Drinking Water                   | Х                                  |   |   |                                  |   | Х | Hydrant only                                          |
| Restrooms                        |                                    | Х |   |                                  |   | Х | One portable toilet                                   |
| Parking                          |                                    | Х |   |                                  |   | Х | Small off street parking in southeast corner of park  |
| Lighting                         |                                    | Х |   | Х                                |   |   | Pole lights at skate park                             |
| Benches                          |                                    |   | Х |                                  | Х |   | At various locations around the park                  |
| Signage                          |                                    | Х |   |                                  | Х |   | Sign located in park                                  |

Source: JEO Consulting Group, Inc., 2013

Table: 41: Arbor Park, Lexington