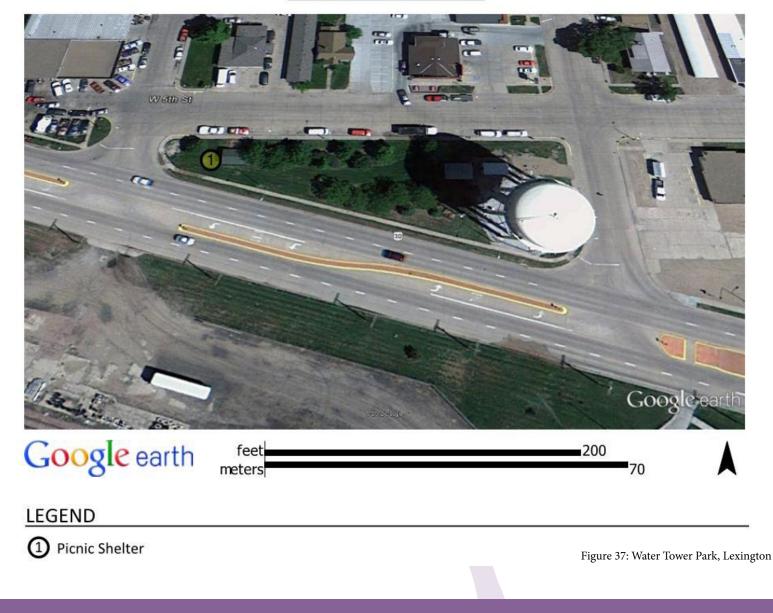

#### Park System Analysis and Service Area

WATER TOWER PARK

Madison Street and Hwy. 30

0.25 acre

|                                          | Park Component                   | <b>Condition</b><br>Poor/Fair/Good |   |   | <b>Capacity</b><br>Under/At/Over |   | - | Notes                                                                        |
|------------------------------------------|----------------------------------|------------------------------------|---|---|----------------------------------|---|---|------------------------------------------------------------------------------|
|                                          | Vegetation (Trees, shrubs, turf) |                                    |   | Х |                                  | х |   | Turf dry (non-irrigated); Medium trees; well maintained; trees identified    |
|                                          | Play Areas                       |                                    | Х |   |                                  |   | Х | Small green space for simple games                                           |
|                                          | Sports Fields                    |                                    |   |   |                                  |   |   | None at location                                                             |
|                                          | Sports Courts                    |                                    |   |   |                                  |   |   | None at location                                                             |
|                                          | Walks/Trails                     |                                    |   |   |                                  |   |   | None at location                                                             |
|                                          | Play Equipment                   |                                    |   |   |                                  |   |   | None at location                                                             |
|                                          | Structures                       |                                    |   | Х |                                  | Х |   | Picnic shelter                                                               |
|                                          | Picnic Facilities                |                                    | Х |   |                                  | Х |   | Picnic tables at park, does have trash cans                                  |
|                                          | Drinking Water                   |                                    |   |   |                                  |   |   | None at location                                                             |
|                                          | Restrooms                        |                                    |   |   |                                  |   |   | None at location                                                             |
|                                          | Parking                          |                                    |   |   |                                  |   |   | On Street parking in commercial district, specific facilities are not needed |
|                                          | Lighting                         |                                    |   |   |                                  |   |   | No lights other than street lights                                           |
|                                          | Benches                          |                                    |   | Х |                                  | Х |   | Bench in the park                                                            |
|                                          | Signage                          |                                    |   |   |                                  |   |   | No park sign but does have City welcome sign                                 |
| Source: JEO Consulting Group, Inc., 2013 |                                  |                                    |   |   |                                  |   |   |                                                                              |

Source: JEO Consulting Group, Inc., 2013

Table: 40: Water Tower Park, Lexington

ACHIEVE