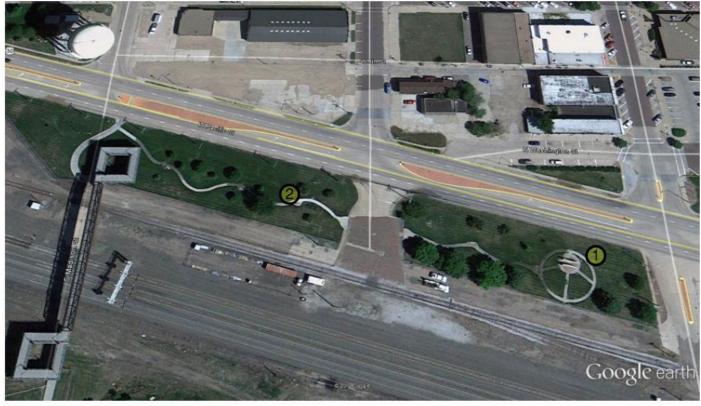

## Centennial Park

feet 400 meters 100

### **LEGEND**

- 1 Memorial
- 2 Trail w/Benches

Figure 36: Centennial Park, Lexington

#### CENTENNIAL PARK

Washington Street and Hwy. 30 1.5 acres

| Park Component                   | Condition Poor/Fair/Good |  |   | Capacity Under/At/Over |   |  | Notes                                   |
|----------------------------------|--------------------------|--|---|------------------------|---|--|-----------------------------------------|
| Vegetation (Trees, shrubs, turf) |                          |  | X |                        | X |  | Turf dry, trees planted throughout park |
| Play Areas                       |                          |  | Х |                        | X |  | Large open green space                  |
| Sports Fields                    |                          |  |   |                        |   |  | None at this location                   |
| Sports Courts                    |                          |  |   |                        |   |  | None at this location                   |
| Walks/Trails                     |                          |  | X |                        | X |  | Path through park                       |
| Play Equipment                   |                          |  |   |                        |   |  | None at this location                   |
| Structures                       |                          |  |   |                        |   |  | None at this location                   |
| Picnic Facilities                |                          |  |   |                        |   |  | No picnic table at this location        |
| Drinking Water                   |                          |  |   |                        |   |  | None at this location                   |
| Restrooms                        |                          |  |   |                        |   |  | None at this location                   |
| Parking                          |                          |  |   |                        |   |  | On street parking only                  |
| Lighting                         |                          |  | X |                        | X |  | Lights along walkway                    |
| Benches                          |                          |  | X |                        | X |  | Benches along trail                     |
| Signage                          |                          |  | X |                        | X |  | Has a sign located toward east end.     |
| Miscellaneous                    |                          |  | X |                        | X |  | Memorial                                |