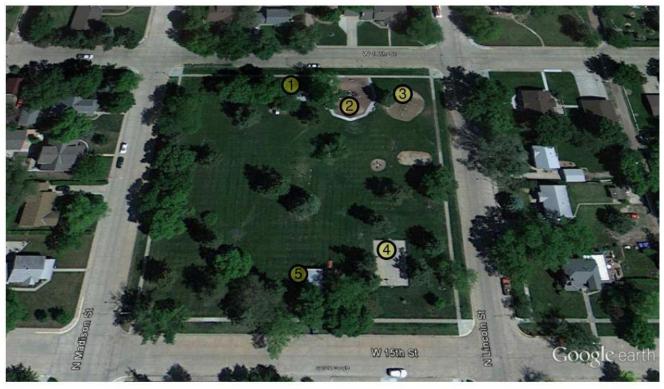

#### Park System Analysis and Service Area

PIONEER PARK
15th Street and Lincoln Street
2.1 acres

| Park Component                   |   | onditi<br>r/Fair/C | apaci | - | Notes |                                            |
|----------------------------------|---|--------------------|-------|---|-------|--------------------------------------------|
| Vegetation (Trees, shrubs, turf) |   |                    | X     | X |       | Turf dry, mature trees throughout park     |
| Play Areas                       |   |                    | X     | Х |       | Large open green space                     |
| Sports Fields                    |   |                    |       |   |       | None at location                           |
| Sports Courts                    |   | X                  |       | X |       | 1 basketball court                         |
| Walks/Trails                     |   |                    |       |   |       | Perimeter sidewalk                         |
| Play Equipment                   |   | X                  |       | X |       | Large play structure, 2 swing sets         |
| Structures                       |   | X                  |       | X |       | 1 picnic shelter                           |
| Picnic Facilities                |   | X                  |       | X |       | Picnic tables, 2 grills, trash cans        |
| Drinking Water                   | X |                    |       |   | X     | Hydrant only                               |
| Restrooms                        | X |                    |       | X |       | 1 permanent restroom and 1 portable toilet |
| Parking                          |   |                    |       |   |       | On-street parking                          |
| Lighting                         |   |                    |       |   |       | None at location                           |
| Benches                          |   |                    | X     | X |       | Benches at edge of the play structure      |
| Signage                          |   |                    | X     | X |       | Located in southeast corner                |
| Miscellaneous                    |   |                    | X     | X |       | Memorial                                   |

#### Pioneer Park

feet 300 meters 90

A

#### **LEGEND**

- 1 Restrooms
- 2 Play Structure
- 3 Swing Set
- 4 Basketball Court
- 6 Picnic Shelter

Figure 40: Pioneer Park, Lexington