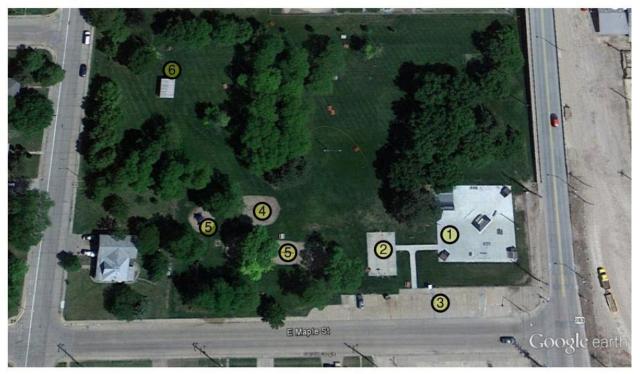

#### CENTENNIAL PARK

Washington Street and Hwy. 30 1.5 acres

| Park Component                   | Condition  Poor/Fair/Good |  |   | apaci | Notes                                   |
|----------------------------------|---------------------------|--|---|-------|-----------------------------------------|
| Vegetation (Trees, shrubs, turf) |                           |  | X | X     | Turf dry, trees planted throughout park |
| Play Areas                       |                           |  | X | X     | Large open green space                  |
| Sports Fields                    |                           |  |   |       | None at this location                   |
| Sports Courts                    |                           |  |   |       | None at this location                   |
| Walks/Trails                     |                           |  | X | X     | Path through park                       |
| Play Equipment                   |                           |  |   |       | None at this location                   |
| Structures                       |                           |  |   |       | None at this location                   |
| Picnic Facilities                |                           |  |   |       | No picnic table at this location        |
| Drinking Water                   |                           |  |   |       | None at this location                   |
| Restrooms                        |                           |  |   |       | None at this location                   |
| Parking                          |                           |  |   |       | On street parking only                  |
| Lighting                         |                           |  | X | X     | Lights along walkway                    |
| Benches                          |                           |  | X | X     | Benches along trail                     |
| Signage                          |                           |  | X | X     | Has a sign located toward east end.     |
| Miscellaneous                    |                           |  | X | X     | Memorial                                |

Source: JEO Consulting Group, Inc., 2013 Table: 39: Centennial Park, Lexington

#### Centennial Park

feet 400 meters 100

#### **LEGEND**

- 1 Memorial
- 2 Trail w/Benches

Figure 36: Centennial Park, Lexington