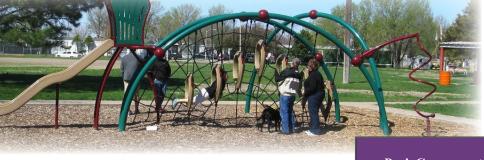

#### Park System Analysis and Service Area

PIONEER PARK
15th Street and Lincoln Street
2.1 acres

| Park Component                   |   | onditi<br>r/Fair/C | apaci | - | Notes |                                            |
|----------------------------------|---|--------------------|-------|---|-------|--------------------------------------------|
| Vegetation (Trees, shrubs, turf) |   |                    | X     | X |       | Turf dry, mature trees throughout park     |
| Play Areas                       |   |                    | X     | Х |       | Large open green space                     |
| Sports Fields                    |   |                    |       |   |       | None at location                           |
| Sports Courts                    |   | X                  |       | X |       | 1 basketball court                         |
| Walks/Trails                     |   |                    |       |   |       | Perimeter sidewalk                         |
| Play Equipment                   |   | X                  |       | X |       | Large play structure, 2 swing sets         |
| Structures                       |   | X                  |       | X |       | 1 picnic shelter                           |
| Picnic Facilities                |   | X                  |       | X |       | Picnic tables, 2 grills, trash cans        |
| Drinking Water                   | X |                    |       |   | X     | Hydrant only                               |
| Restrooms                        | X |                    |       | X |       | 1 permanent restroom and 1 portable toilet |
| Parking                          |   |                    |       |   |       | On-street parking                          |
| Lighting                         |   |                    |       |   |       | None at location                           |
| Benches                          |   |                    | X     | X |       | Benches at edge of the play structure      |
| Signage                          |   |                    | X     | X |       | Located in southeast corner                |
| Miscellaneous                    |   |                    | X     | X |       | Memorial                                   |

Source: JEO Consulting Group, Inc., 2013

Table: 43: Pioneer Park

ACHIEVE

#### Pioneer Park

feet 300 meters 90

A

#### **LEGEND**

- 1 Restrooms
- 2 Play Structure
- 3 Swing Set
- 4 Basketball Court
- 6 Picnic Shelter

Figure 40: Pioneer Park, Lexington