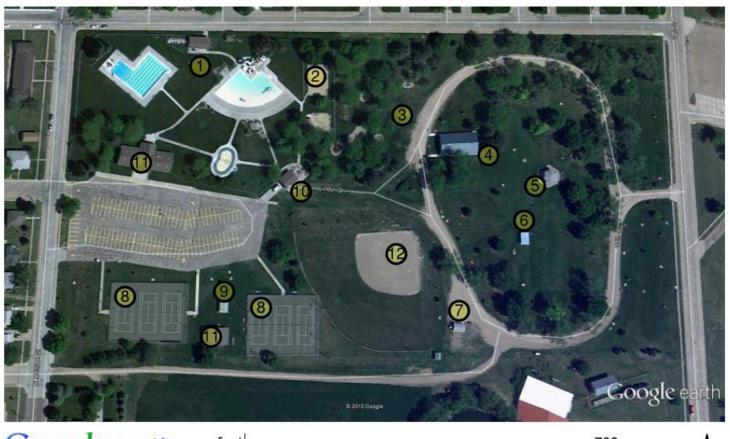

#### **LEGEND**

- 1 Lexington Aquatic Complex
- 2 Sand Volleyball
- 3 Play Equipment
- 4 Picnic Shelter w/Restrooms

Figure 41: Kirkpatrick Memorial Park

- Gazebo
- Picnic Shelter
- 6 Small Picnic Shelter
- 10 Concessions
- 7 Maintenance
- 11 Bath house
- 8 Tennis Courts
- Ball field