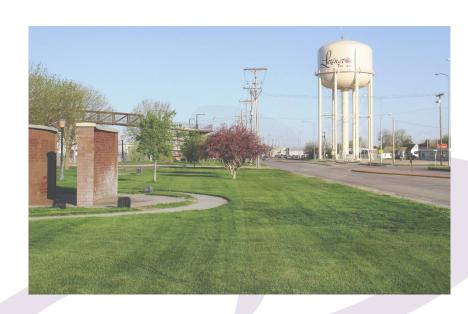

#### CENTENNIAL PARK

Washington Street and Hwy. 30 1.5 acres

| Park Component                   | Condition  Poor/Fair/Good |  |   | apaci | Notes                                   |
|----------------------------------|---------------------------|--|---|-------|-----------------------------------------|
| Vegetation (Trees, shrubs, turf) |                           |  | X | X     | Turf dry, trees planted throughout park |
| Play Areas                       |                           |  | X | X     | Large open green space                  |
| Sports Fields                    |                           |  |   |       | None at this location                   |
| Sports Courts                    |                           |  |   |       | None at this location                   |
| Walks/Trails                     |                           |  | X | X     | Path through park                       |
| Play Equipment                   |                           |  |   |       | None at this location                   |
| Structures                       |                           |  |   |       | None at this location                   |
| Picnic Facilities                |                           |  |   |       | No picnic table at this location        |
| Drinking Water                   |                           |  |   |       | None at this location                   |
| Restrooms                        |                           |  |   |       | None at this location                   |
| Parking                          |                           |  |   |       | On street parking only                  |
| Lighting                         |                           |  | X | X     | Lights along walkway                    |
| Benches                          |                           |  | X | X     | Benches along trail                     |
| Signage                          |                           |  | X | X     | Has a sign located toward east end.     |
| Miscellaneous                    |                           |  | X | X     | Memorial                                |

Source: JEO Consulting Group, Inc., 2013 Table: 39: Centennial Park, Lexington

#### Centennial Park

feet 400 meters 100

#### **LEGEND**

- 1 Memorial
- 2 Trail w/Benches

Figure 36: Centennial Park, Lexington