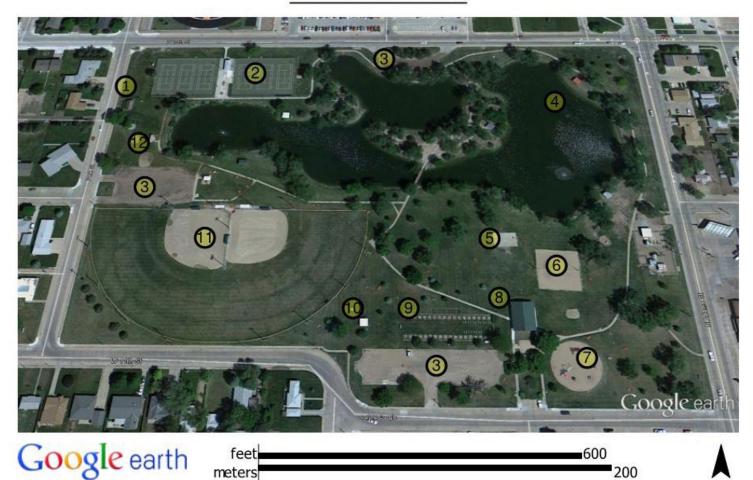

#### Plum Creek Park

#### **LEGEND**

- 1 Well House
- 2 Tennis Courts
- 3 Parking
- 4 Lake
- S Basketball
- 6 Sand Volleyball
- Figure 42: Plum Creek Park, Lexington

8 Picnic Shelter w/Restrooms

(9) Horseshoe Pits

Mall Picnic Shelter