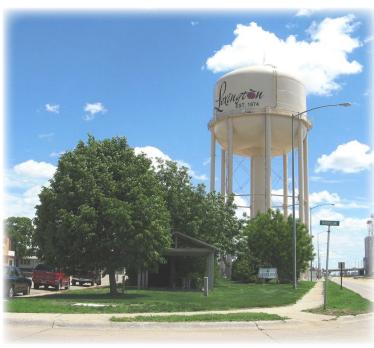

#### WATER TOWER PARK

Madison Street and Hwy. 30 0.25 acre

| Park Component                   | onditi<br>r/Fair/G |   | Capacity Under/At/Over |   | Notes                                                                        |
|----------------------------------|--------------------|---|------------------------|---|------------------------------------------------------------------------------|
| Vegetation (Trees, shrubs, turf) |                    | X | X                      |   | Turf dry (non-irrigated); Medium trees; well maintained; trees identified    |
| Play Areas                       | X                  |   |                        | X | Small green space for simple games                                           |
| Sports Fields                    |                    |   |                        |   | None at location                                                             |
| Sports Courts                    |                    |   |                        |   | None at location                                                             |
| Walks/Trails                     |                    |   |                        |   | None at location                                                             |
| Play Equipment                   |                    |   |                        |   | None at location                                                             |
| Structures                       |                    | X | X                      |   | Picnic shelter                                                               |
| Picnic Facilities                | X                  |   | X                      |   | Picnic tables at park, does have trash cans                                  |
| Drinking Water                   |                    |   |                        |   | None at location                                                             |
| Restrooms                        |                    |   |                        |   | None at location                                                             |
| Parking                          |                    |   |                        |   | On Street parking in commercial district, specific facilities are not needed |
| Lighting                         |                    |   |                        |   | No lights other than street lights                                           |
| Benches                          |                    | X | X                      |   | Bench in the park                                                            |
| Signage                          |                    |   |                        |   | No park sign but does have City welcome sign                                 |

Source: JEO Consulting Group, Inc., 2013
Table: 40: Water Tower Park, Lexington

ACHIEVE

#### **Water Tower Park**

#### **LEGEND**

Figure 37: Water Tower Park, Lexington