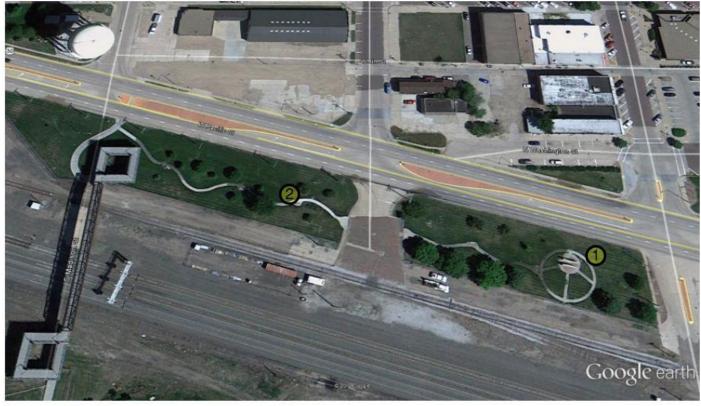

#### Centennial Park

feet 400 meters 100

#### **LEGEND**

- 1 Memorial
- 2 Trail w/Benches

Figure 36: Centennial Park, Lexington