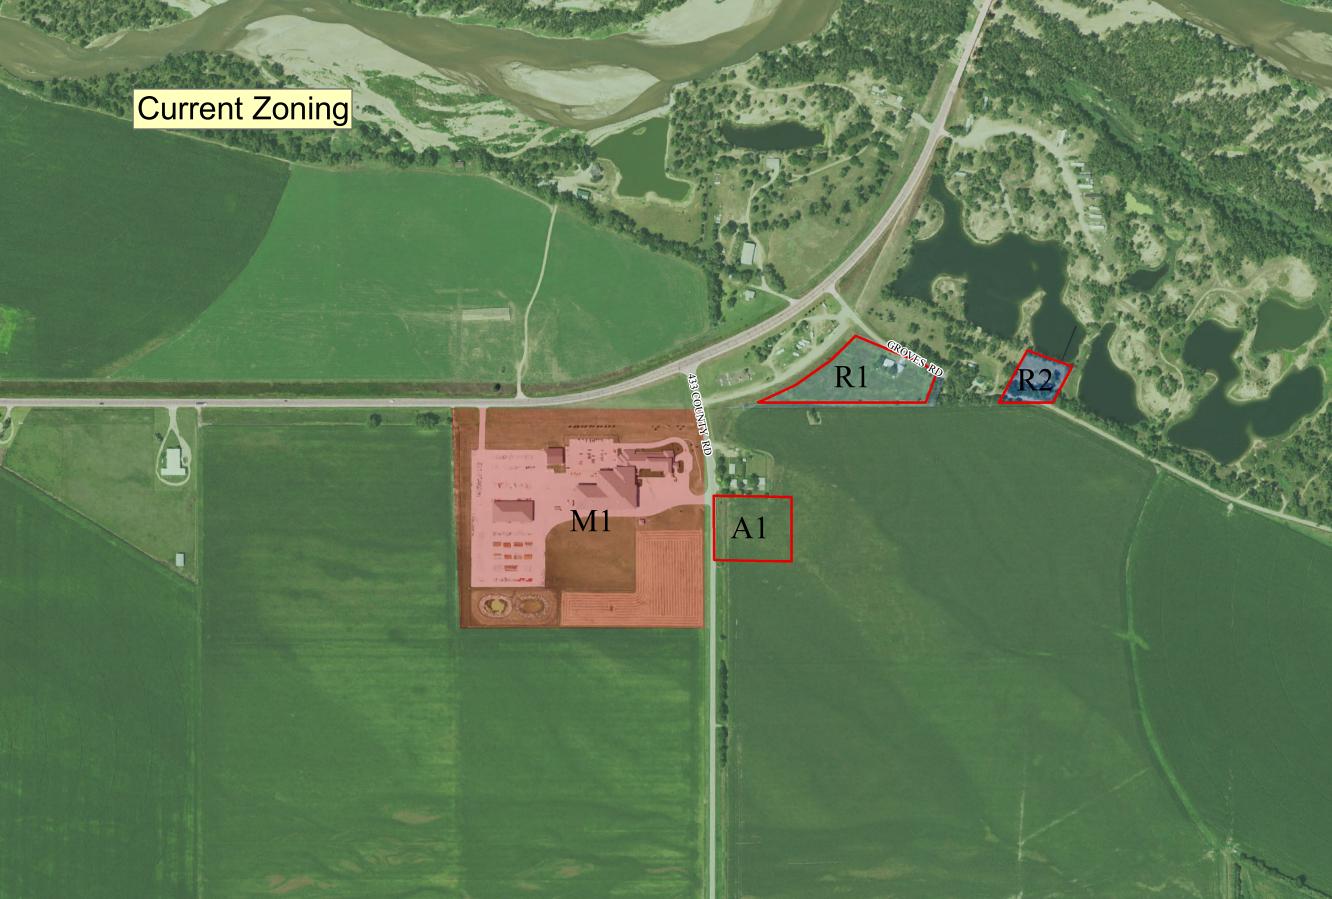

## **APPLICATION FOR REZONING**

| *For an amendment to the zoning map, items 1 through 12 must be filled out completely before acceptance of this application for processing.                                                             |                                                                                                                                                     |  |
|---------------------------------------------------------------------------------------------------------------------------------------------------------------------------------------------------------|-----------------------------------------------------------------------------------------------------------------------------------------------------|--|
| 1.                                                                                                                                                                                                      | Property Owner's Name Vany Swar                                                                                                                     |  |
| 2.                                                                                                                                                                                                      | Property Owner's Address 4 3650 Read 751 Lexington, NE 68850                                                                                        |  |
| 3.                                                                                                                                                                                                      | Telephone Number <u>C308</u> ) 325 - 2745E-Mail Address                                                                                             |  |
| 4.                                                                                                                                                                                                      | Developer's Name Larry Snider                                                                                                                       |  |
| 5.                                                                                                                                                                                                      | Developer's Address 43650 Road 751 Lexington, NE 68850                                                                                              |  |
| 6.                                                                                                                                                                                                      | Telephone Number (308)325-2745 E-Mail Address                                                                                                       |  |
| 7.                                                                                                                                                                                                      | Present Use of Subject Property Agricultural                                                                                                        |  |
| 8.                                                                                                                                                                                                      | Proposed Use of Subject Property Storage                                                                                                            |  |
| 9.                                                                                                                                                                                                      | Present Zoning Agricultural Requested Zoning Industrial                                                                                             |  |
| 10.                                                                                                                                                                                                     | Legal Description of Property Requested to be Rezoned 29 9 21 00001875 LOT 1 & NW1/4NW1/4 & EXC  ACC EXC 1.99A & EXC 8.42A TRACT (67.54A) (29-9-21) |  |
|                                                                                                                                                                                                         | Approximate Street Address and Location 75180 Road 433 Lexington, NE 68850                                                                          |  |
| 11. Area of Subject Property, Square Feet and/or Acres 130,000 square feet, 2.98 acres                                                                                                                  |                                                                                                                                                     |  |
| 12. Zoning of Adjacent Properties                                                                                                                                                                       |                                                                                                                                                     |  |
|                                                                                                                                                                                                         | North: Residential South: Agricultural                                                                                                              |  |
|                                                                                                                                                                                                         | East: Agricultural West: Agricultural                                                                                                               |  |
| The following information must be submitted at the time of application:  ( ) Vicinity Map  ( ) Copy of Site Plan (8 ½ X 11 or digital copy)                                                             |                                                                                                                                                     |  |
| I/We, the undersigned, do hereby acknowledge that I/We do agree with the provisions and requirements                                                                                                    |                                                                                                                                                     |  |
| for an application for rezoning as described above. I/We the undersigned do hereby agree to allow City of Lexington employees or agents working for the City of Lexington to enter the above referenced |                                                                                                                                                     |  |
| property as it pertains to this application.                                                                                                                                                            |                                                                                                                                                     |  |
| ,                                                                                                                                                                                                       | James South                                                                                                                                         |  |
| Sign                                                                                                                                                                                                    | nature of Owner Signature of Applicant                                                                                                              |  |
|                                                                                                                                                                                                         | Administrative Use Only                                                                                                                             |  |
| Date                                                                                                                                                                                                    | e Submitted Case Number                                                                                                                             |  |
|                                                                                                                                                                                                         | ng Fee <u>\$100.00</u> Accepted By                                                                                                                  |  |
|                                                                                                                                                                                                         | t. Of Ownership Date Advertised                                                                                                                     |  |
| Date                                                                                                                                                                                                    | e Sign Posted Date of Public Hearing                                                                                                                |  |