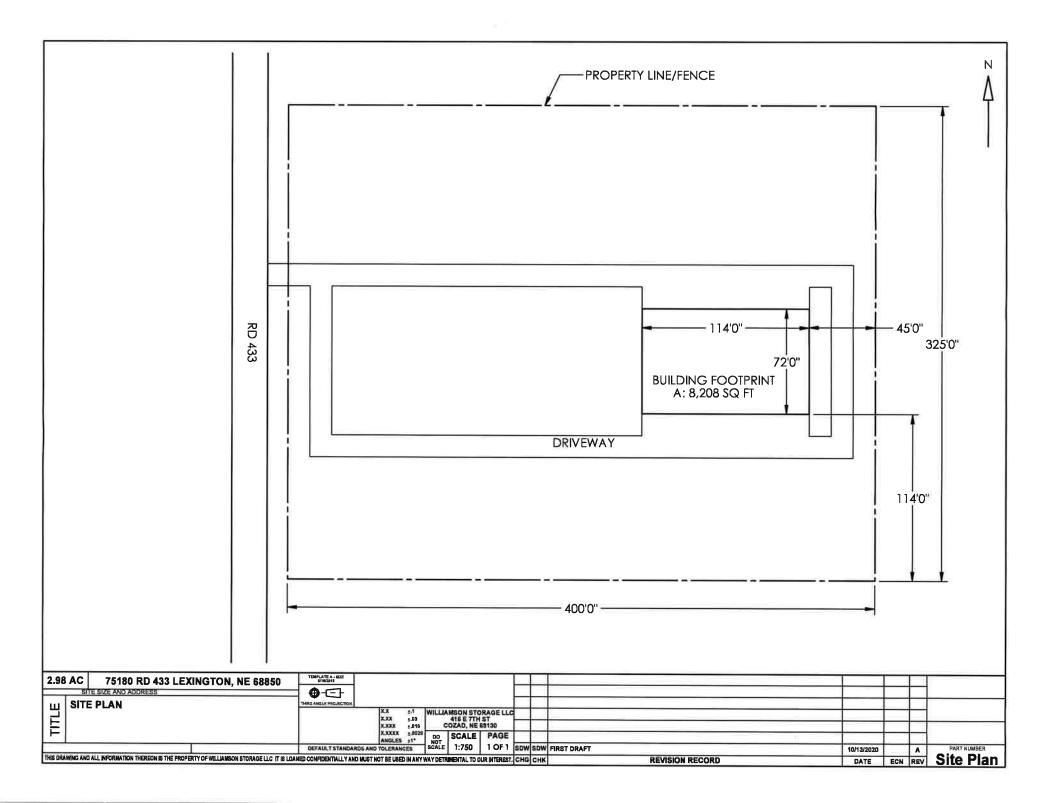

## **APPLICATION FOR REZONING**

| *For an amendment to the zoning map, items 1 through 12 must be filled out completely before acceptance of this application for processing.                                                             |                                                                                                                                                     |  |
|---------------------------------------------------------------------------------------------------------------------------------------------------------------------------------------------------------|-----------------------------------------------------------------------------------------------------------------------------------------------------|--|
| 1.                                                                                                                                                                                                      | Property Owner's Name Vany Swar                                                                                                                     |  |
| 2.                                                                                                                                                                                                      | Property Owner's Address 4 3650 Read 751 Lexington, NE 68850                                                                                        |  |
| 3.                                                                                                                                                                                                      | Telephone Number <u>C308</u> ) 325 - 2745E-Mail Address                                                                                             |  |
| 4.                                                                                                                                                                                                      | Developer's Name Larry Snider                                                                                                                       |  |
| 5.                                                                                                                                                                                                      | Developer's Address 43650 Road 751 Lexington, NE 68850                                                                                              |  |
| 6.                                                                                                                                                                                                      | Telephone Number (308)325-2745 E-Mail Address                                                                                                       |  |
| 7.                                                                                                                                                                                                      | Present Use of Subject Property Agricultural                                                                                                        |  |
| 8.                                                                                                                                                                                                      | Proposed Use of Subject Property Storage                                                                                                            |  |
| 9.                                                                                                                                                                                                      | Present Zoning Agricultural Requested Zoning Industrial                                                                                             |  |
| 10.                                                                                                                                                                                                     | Legal Description of Property Requested to be Rezoned 29 9 21 00001875 LOT 1 & NW1/4NW1/4 & EXC  ACC EXC 1.99A & EXC 8.42A TRACT (67.54A) (29-9-21) |  |
|                                                                                                                                                                                                         | Approximate Street Address and Location 75180 Road 433 Lexington, NE 68850                                                                          |  |
| 11. Area of Subject Property, Square Feet and/or Acres 130,000 square feet, 2.98 acres                                                                                                                  |                                                                                                                                                     |  |
| 12. Zoning of Adjacent Properties                                                                                                                                                                       |                                                                                                                                                     |  |
|                                                                                                                                                                                                         | North: Residential South: Agricultural                                                                                                              |  |
|                                                                                                                                                                                                         | East: Agricultural West: Agricultural                                                                                                               |  |
| The following information must be submitted at the time of application:  ( ) Vicinity Map  ( ) Copy of Site Plan (8 ½ X 11 or digital copy)                                                             |                                                                                                                                                     |  |
| I/We, the undersigned, do hereby acknowledge that I/We do agree with the provisions and requirements                                                                                                    |                                                                                                                                                     |  |
| for an application for rezoning as described above. I/We the undersigned do hereby agree to allow City of Lexington employees or agents working for the City of Lexington to enter the above referenced |                                                                                                                                                     |  |
| property as it pertains to this application.                                                                                                                                                            |                                                                                                                                                     |  |
| ,                                                                                                                                                                                                       | James South                                                                                                                                         |  |
| Sign                                                                                                                                                                                                    | nature of Owner Signature of Applicant                                                                                                              |  |
|                                                                                                                                                                                                         | Administrative Use Only                                                                                                                             |  |
| Date                                                                                                                                                                                                    | e Submitted Case Number                                                                                                                             |  |
|                                                                                                                                                                                                         | ng Fee <u>\$100.00</u> Accepted By                                                                                                                  |  |
|                                                                                                                                                                                                         | t. Of Ownership Date Advertised                                                                                                                     |  |
| Date                                                                                                                                                                                                    | e Sign Posted Date of Public Hearing                                                                                                                |  |

## Section 7.11 Self Storage Units / Convenience Storage Units

7.11.01 Minimum lot size of the self-storage facility shall be two acres. 7.11.02 Activities within the facility shall be limited to the rental of storage cubicles and the administration and maintenance of the facility. 7.11.03 All driveways, parking, loading and vehicle circulation areas shall be paved with concrete, asphalt, or asphaltic concrete. All driveways within the facility shall provide a paved surface with a minimum width of 25 feet. 7.11.04 All storage must be within enclosed buildings and shall not include the storage of hazardous materials. 7.11.05 No storage may open into the front yards. 7.11.06 Facilities must maintain landscape buffer yards in accordance with Section 8. 7.11.07 Height limitations shall require a maximum height of 20 feet for any structure in the facility. The perimeter of each facility shall be fully enclosed by fencing or screen walls. 7.11.08 Perimeter fencing shall be provided at a minimum of six feet and maximum of eight feet in height, of material approved by the Building Official. Fencing shall be constructed behind required buffer yards.