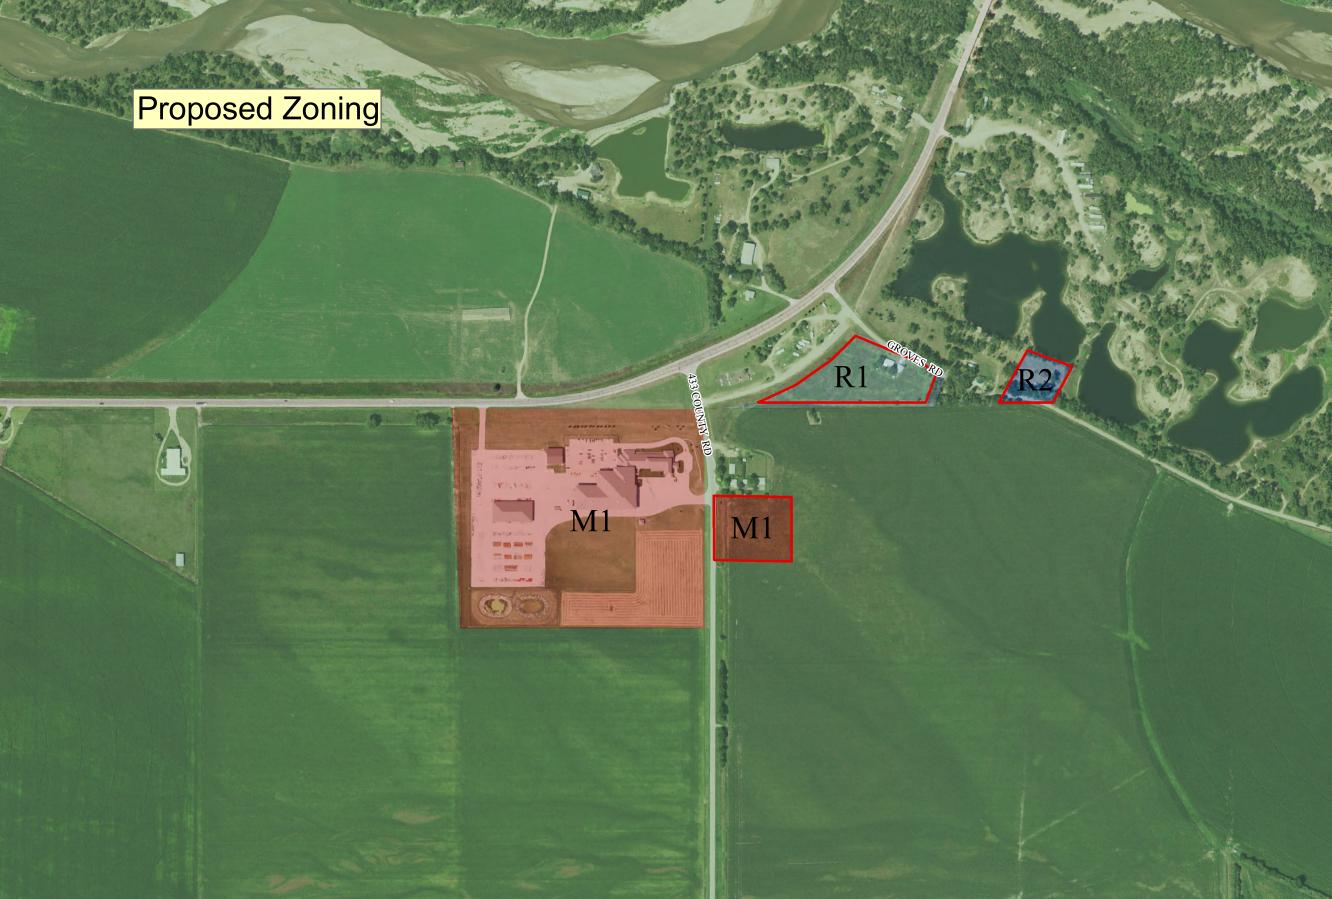

## **APPLICATION FOR REZONING**

| *For an amendment to the zoning map, items 1 through 12 must be filled out completely before acceptance of this application for processing.                                                             |                                                                                                                                                     |  |
|---------------------------------------------------------------------------------------------------------------------------------------------------------------------------------------------------------|-----------------------------------------------------------------------------------------------------------------------------------------------------|--|
| 1.                                                                                                                                                                                                      | Property Owner's Name Vany Swar                                                                                                                     |  |
| 2.                                                                                                                                                                                                      | Property Owner's Address 4 3650 Read 751 Lexington, NE 68850                                                                                        |  |
| 3.                                                                                                                                                                                                      | Telephone Number <u>C308</u> ) 325 - 2745E-Mail Address                                                                                             |  |
| 4.                                                                                                                                                                                                      | Developer's Name Larry Snider                                                                                                                       |  |
| 5.                                                                                                                                                                                                      | Developer's Address 43650 Road 751 Lexington, NE 68850                                                                                              |  |
| 6.                                                                                                                                                                                                      | Telephone Number (308)325-2745 E-Mail Address                                                                                                       |  |
| 7.                                                                                                                                                                                                      | Present Use of Subject Property Agricultural                                                                                                        |  |
| 8.                                                                                                                                                                                                      | Proposed Use of Subject Property Storage                                                                                                            |  |
| 9.                                                                                                                                                                                                      | Present Zoning Agricultural Requested Zoning Industrial                                                                                             |  |
| 10.                                                                                                                                                                                                     | Legal Description of Property Requested to be Rezoned 29 9 21 00001875 LOT 1 & NW1/4NW1/4 & EXC  ACC EXC 1.99A & EXC 8.42A TRACT (67.54A) (29-9-21) |  |
|                                                                                                                                                                                                         | Approximate Street Address and Location 75180 Road 433 Lexington, NE 68850                                                                          |  |
| 11. Area of Subject Property, Square Feet and/or Acres 130,000 square feet, 2.98 acres                                                                                                                  |                                                                                                                                                     |  |
| 12. Zoning of Adjacent Properties                                                                                                                                                                       |                                                                                                                                                     |  |
|                                                                                                                                                                                                         | North: Residential South: Agricultural                                                                                                              |  |
|                                                                                                                                                                                                         | East: Agricultural West: Agricultural                                                                                                               |  |
| The following information must be submitted at the time of application:  ( ) Vicinity Map  ( ) Copy of Site Plan (8 ½ X 11 or digital copy)                                                             |                                                                                                                                                     |  |
| I/We, the undersigned, do hereby acknowledge that I/We do agree with the provisions and requirements                                                                                                    |                                                                                                                                                     |  |
| for an application for rezoning as described above. I/We the undersigned do hereby agree to allow City of Lexington employees or agents working for the City of Lexington to enter the above referenced |                                                                                                                                                     |  |
| property as it pertains to this application.                                                                                                                                                            |                                                                                                                                                     |  |
| ,                                                                                                                                                                                                       | James South                                                                                                                                         |  |
| Sign                                                                                                                                                                                                    | nature of Owner Signature of Applicant                                                                                                              |  |
|                                                                                                                                                                                                         | Administrative Use Only                                                                                                                             |  |
| Date                                                                                                                                                                                                    | e Submitted Case Number                                                                                                                             |  |
|                                                                                                                                                                                                         | ng Fee <u>\$100.00</u> Accepted By                                                                                                                  |  |
|                                                                                                                                                                                                         | t. Of Ownership Date Advertised                                                                                                                     |  |
| Date                                                                                                                                                                                                    | e Sign Posted Date of Public Hearing                                                                                                                |  |