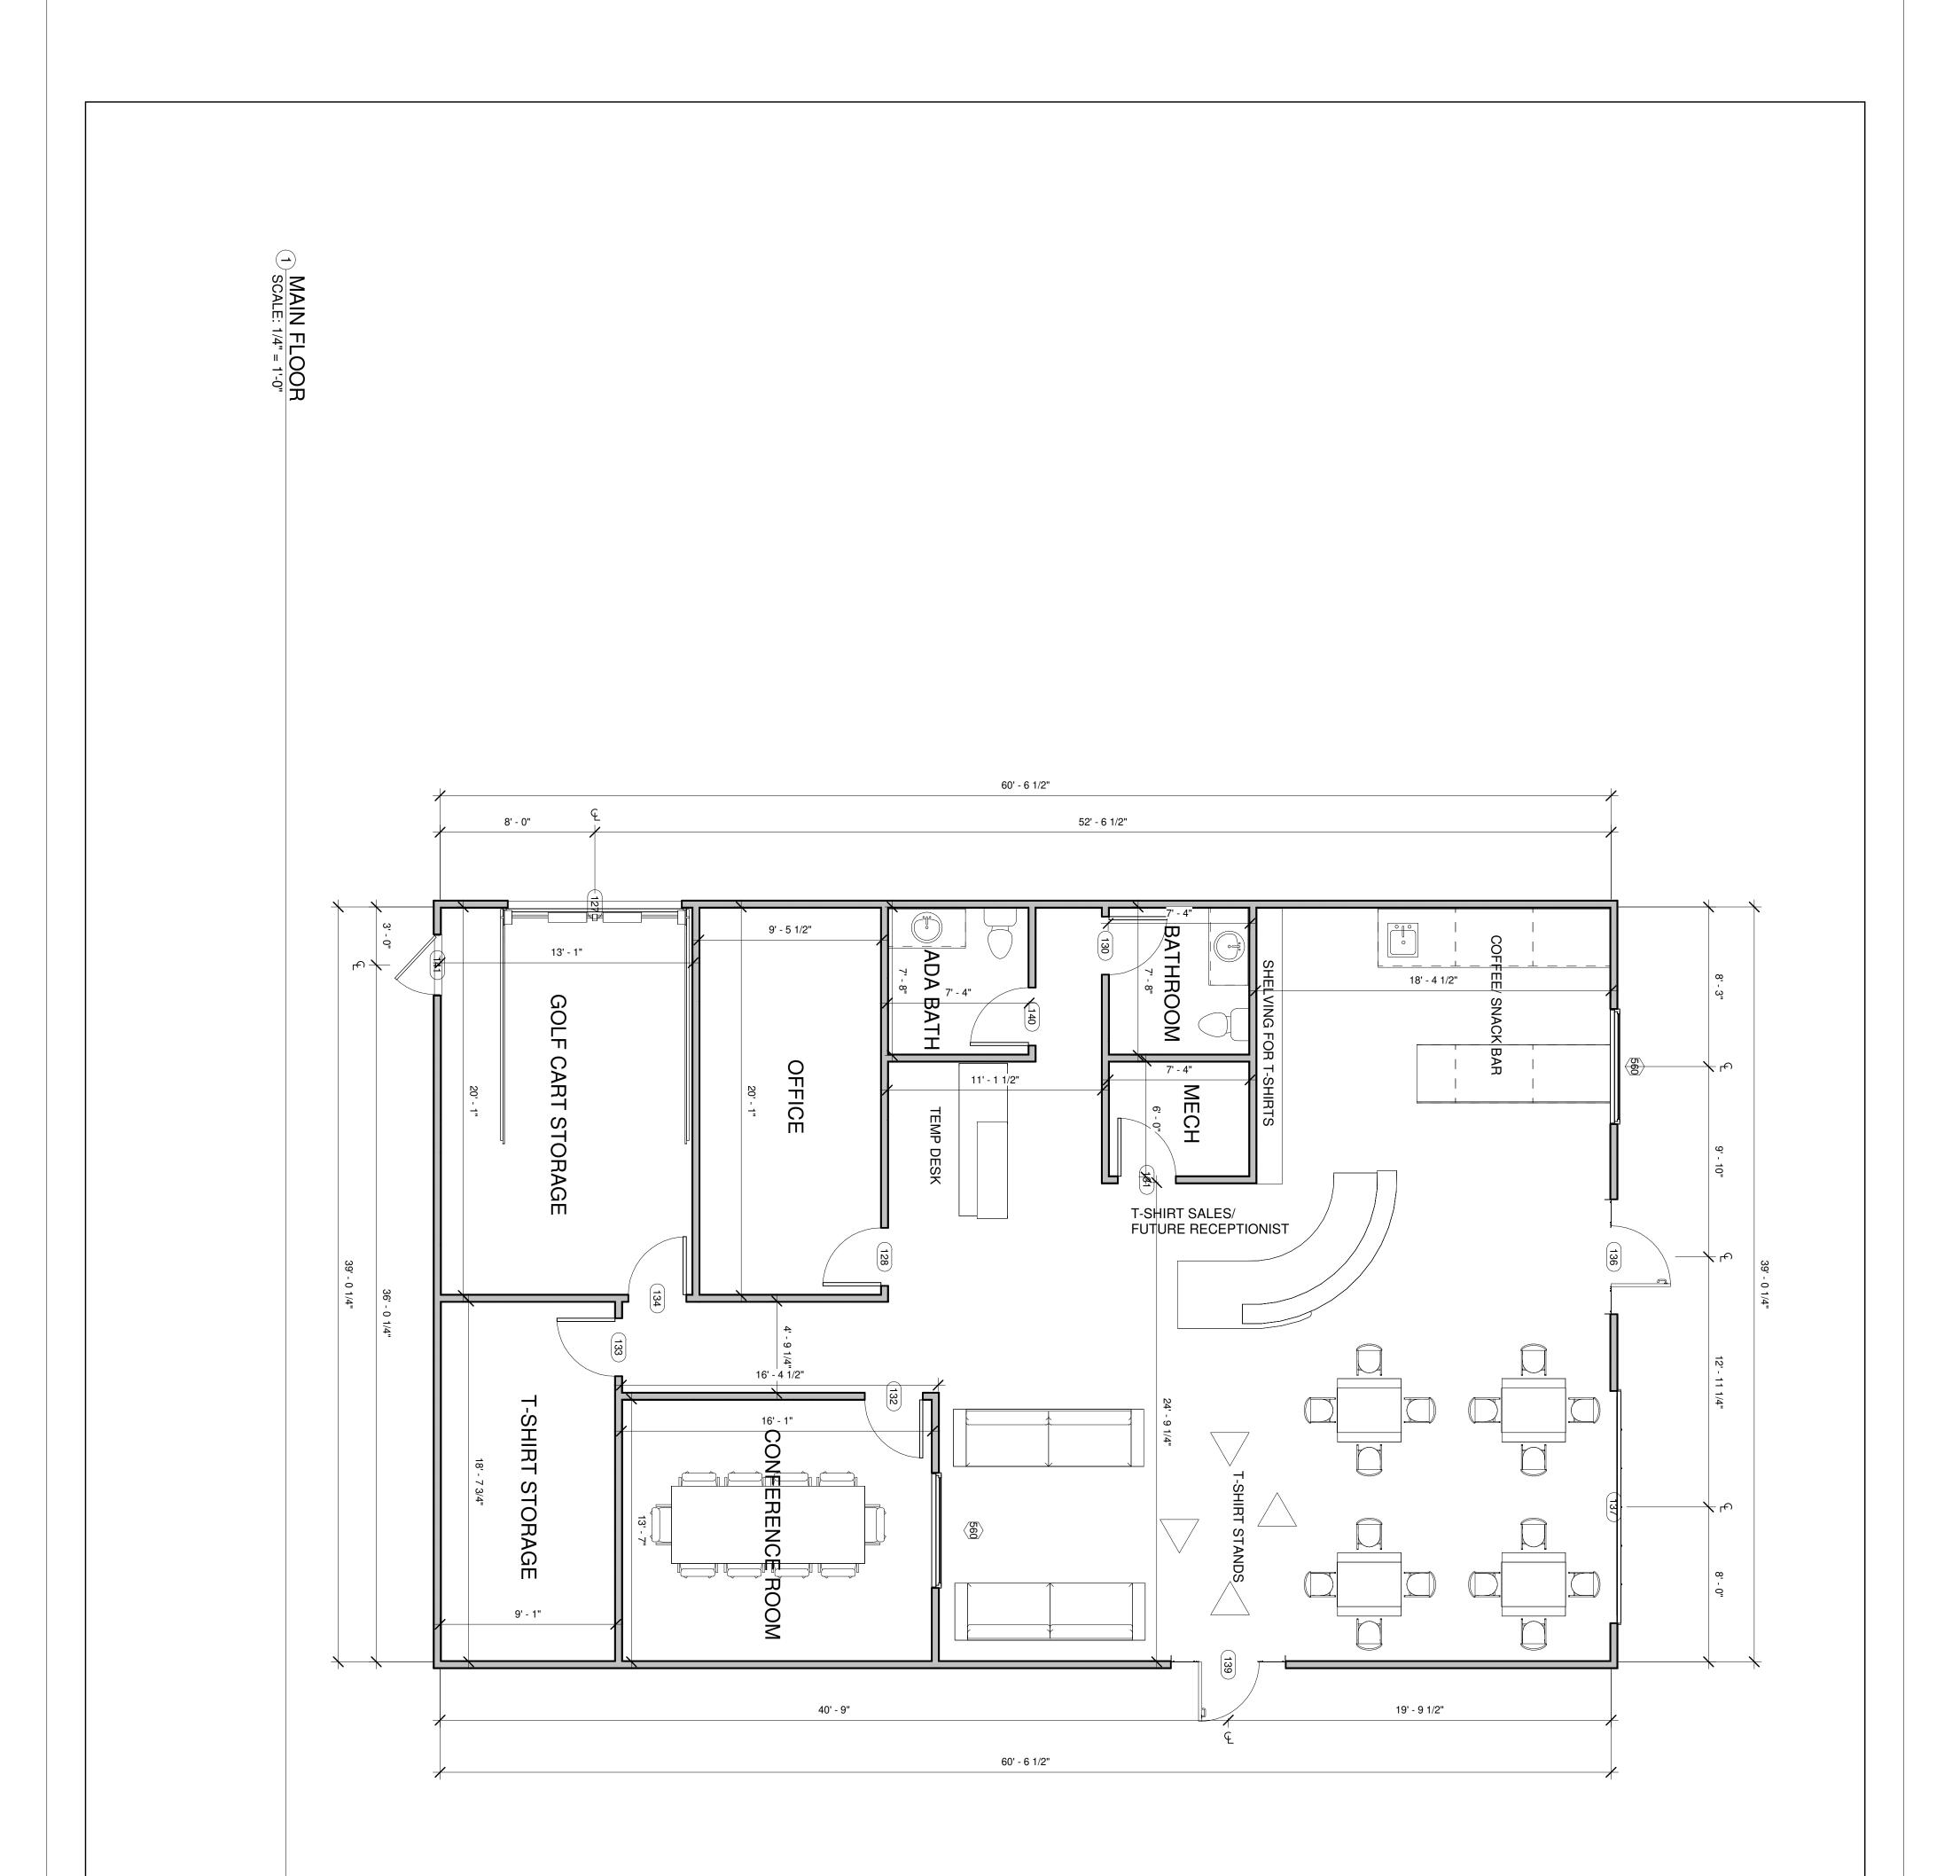

# DEVELOPMENT SERVICES DEPARTMENT

| APPLICATION FO                                                                                                                                                 | OR COMMERCIAL CONS                                                                                                                                                                                                                                         | TRUCTION PE                                                                                                                                                                                                                                                                                                                                                                        | ERMIT                                                                                                                                                                                                        |  |  |  |  |
|----------------------------------------------------------------------------------------------------------------------------------------------------------------|------------------------------------------------------------------------------------------------------------------------------------------------------------------------------------------------------------------------------------------------------------|------------------------------------------------------------------------------------------------------------------------------------------------------------------------------------------------------------------------------------------------------------------------------------------------------------------------------------------------------------------------------------|--------------------------------------------------------------------------------------------------------------------------------------------------------------------------------------------------------------|--|--|--|--|
| OWNER                                                                                                                                                          |                                                                                                                                                                                                                                                            |                                                                                                                                                                                                                                                                                                                                                                                    |                                                                                                                                                                                                              |  |  |  |  |
| Name: District Council of the Assorblies alford                                                                                                                | EDistrictCouncil of the Assorblies of Cod Mailing Address: Airport Road                                                                                                                                                                                    |                                                                                                                                                                                                                                                                                                                                                                                    | Unit #::                                                                                                                                                                                                     |  |  |  |  |
| city: Lexington                                                                                                                                                | State: NE                                                                                                                                                                                                                                                  |                                                                                                                                                                                                                                                                                                                                                                                    | Zip: 68850                                                                                                                                                                                                   |  |  |  |  |
| Phone:<br>3086277444 Shawaking                                                                                                                                 | Cell:<br>308 627 7444                                                                                                                                                                                                                                      | E-Mail:                                                                                                                                                                                                                                                                                                                                                                            |                                                                                                                                                                                                              |  |  |  |  |
| 3086277444 Shawrking 3086277444 Camplex grounds@gmail.com<br>CONTRACTOR                                                                                        |                                                                                                                                                                                                                                                            |                                                                                                                                                                                                                                                                                                                                                                                    |                                                                                                                                                                                                              |  |  |  |  |
| Name:<br>NE District Courcil of the Assembly soften                                                                                                            | Mailing Address:                                                                                                                                                                                                                                           | 1                                                                                                                                                                                                                                                                                                                                                                                  | Unit #:                                                                                                                                                                                                      |  |  |  |  |
| City: / /                                                                                                                                                      | State: NE                                                                                                                                                                                                                                                  |                                                                                                                                                                                                                                                                                                                                                                                    | Zip: 68850                                                                                                                                                                                                   |  |  |  |  |
| Phone: 200 FILD 11-10 S -11                                                                                                                                    | Numer                                                                                                                                                                                                                                                      | E-Mail:                                                                                                                                                                                                                                                                                                                                                                            |                                                                                                                                                                                                              |  |  |  |  |
| 308.440.4560 Scott 1                                                                                                                                           | ARCHITECT                                                                                                                                                                                                                                                  | scottere                                                                                                                                                                                                                                                                                                                                                                           | <u>ag.org</u>                                                                                                                                                                                                |  |  |  |  |
| Name: N1                                                                                                                                                       | Mailing Address:                                                                                                                                                                                                                                           | an a                                                                                                                                                                                                                                                                                                                                           | Unit #:                                                                                                                                                                                                      |  |  |  |  |
| City:                                                                                                                                                          | State:                                                                                                                                                                                                                                                     |                                                                                                                                                                                                                                                                                                                                                                                    | Zip:                                                                                                                                                                                                         |  |  |  |  |
| Phone:                                                                                                                                                         | Cell Phone:                                                                                                                                                                                                                                                | E-Mail:                                                                                                                                                                                                                                                                                                                                                                            | 1                                                                                                                                                                                                            |  |  |  |  |
| JOB INFORMATION                                                                                                                                                |                                                                                                                                                                                                                                                            |                                                                                                                                                                                                                                                                                                                                                                                    |                                                                                                                                                                                                              |  |  |  |  |
| Job Address: 15-01 1010 .1.                                                                                                                                    | Flood Zone:                                                                                                                                                                                                                                                | Zoning: C2                                                                                                                                                                                                                                                                                                                                                                         |                                                                                                                                                                                                              |  |  |  |  |
| Legal Description: $P_{a}C_{i}$                                                                                                                                | egal Description:                                                                                                                                                                                                                                          |                                                                                                                                                                                                                                                                                                                                                                                    |                                                                                                                                                                                                              |  |  |  |  |
| 00001517 PTNW1/4 OFRBEING                                                                                                                                      | \$350,000                                                                                                                                                                                                                                                  |                                                                                                                                                                                                                                                                                                                                                                                    |                                                                                                                                                                                                              |  |  |  |  |
| 00001517 PTNW1/4 OFRBEING<br>Description & Location of work on premises/special of<br>Remodel of Interior with ac                                              | additions:                                                                                                                                                                                                                                                 | NPDES #                                                                                                                                                                                                                                                                                                                                                                            |                                                                                                                                                                                                              |  |  |  |  |
| and (i) exterior door. See drawing Diggers Hotline:                                                                                                            |                                                                                                                                                                                                                                                            |                                                                                                                                                                                                                                                                                                                                                                                    |                                                                                                                                                                                                              |  |  |  |  |
| and (i) exterior door. See dra                                                                                                                                 | wince                                                                                                                                                                                                                                                      |                                                                                                                                                                                                                                                                                                                                                                                    | s Hotline:                                                                                                                                                                                                   |  |  |  |  |
| and (i) exterior door. See dra                                                                                                                                 | wing                                                                                                                                                                                                                                                       | Diggers                                                                                                                                                                                                                                                                                                                                                                            | <u>s Hotline:</u><br>331-5666                                                                                                                                                                                |  |  |  |  |
|                                                                                                                                                                | BUILDING INFORMATION                                                                                                                                                                                                                                       | Diggers                                                                                                                                                                                                                                                                                                                                                                            |                                                                                                                                                                                                              |  |  |  |  |
| Building Description                                                                                                                                           | BUILDING INFORMATION<br>Building Details                                                                                                                                                                                                                   | Diggers                                                                                                                                                                                                                                                                                                                                                                            | 331-5666                                                                                                                                                                                                     |  |  |  |  |
| Building Description                                                                                                                                           | BUILDING INFORMATION<br>Building Details<br>Existing Area : 2400 Sqf+                                                                                                                                                                                      | Diggers         1-800-         Items Required for         • Completed set                                                                                                                                                                                                                                                                                                          | 331-5666                                                                                                                                                                                                     |  |  |  |  |
| Building Description                                                                                                                                           | BUILDING INFORMATION<br>Building Details                                                                                                                                                                                                                   | Diggers         1-800-         Items Required for         • Completed set         • Specifications                                                                                                                                                                                                                                                                                 | 331-5666<br>Submittal<br>of stamped drawings                                                                                                                                                                 |  |  |  |  |
|                                                                                                                                                                | BUILDING INFORMATION<br>Building Details<br>Existing Area : 2400 Sqf+                                                                                                                                                                                      | Diggers         1-800-         Items Required for         • Completed set         • Specifications         • Physical Addre                                                                                                                                                                                                                                                        | 331-5666<br>Submittal<br>of stamped drawings                                                                                                                                                                 |  |  |  |  |
| Building Description                                                                                                                                           | BUILDING INFORMATION<br>Building Details<br>Existing Area : 2400 Sqft<br>New Area: 2400 Sq.A - Same                                                                                                                                                        | Diggers         1-800-         Items Required for         Completed set         Specifications         Physical Addre         SWPPP if over                                                                                                                                                                                                                                        | 331-5666<br>Submittal<br>of stamped drawings<br>ss<br>an acre disturbed                                                                                                                                      |  |  |  |  |
| Building Description                                                                                                                                           | BUILDING INFORMATION<br>Building Details<br>Existing Area : 2400 Sqf+<br>New Area: 2400 Sq.A - Same<br>No. of Stories: 1                                                                                                                                   | Diggers         1-800-         Items Required for         • Completed set         • Specifications         • Physical Addre         • SWPPP if over         • Check upon record         • Check upon record         • Object                                                                                                                                                       | 331-5666<br>Submittal<br>of stamped drawings<br>ss<br>an acre disturbed<br>eiving stormwater                                                                                                                 |  |  |  |  |
| Building Description                                                                                                                                           | BUILDING INFORMATION<br>Building Details<br>Existing Area : 2400 Sqft<br>New Area: 2400 Sqft<br>New Area: 2400 Sq.A - Same<br>No. of Stories: 1<br>Basement Area: N/A<br>Type Of Construction:<br>Occupancy: Office                                        | Diggers         1-800-         Items Required for         • Completed set         • Specifications         • Physical Addre         • SWPPP if over         • Check upon reception         • Check upon reception         • Staff.                                                                                                                                                 | 331-5666<br>Submittal<br>of stamped drawings<br>ss<br>an acre disturbed<br>eiving stormwater                                                                                                                 |  |  |  |  |
| Building Description                                                                                                                                           | BUILDING INFORMATION<br>Building Details<br>Existing Area : 2400 Sqft<br>New Area: 2400 Sqft<br>New Area: 2400 Sq.A - Same<br>No. of Stories: 1<br>Basement Area: N/A<br>Type Of Construction:<br>Occupancy: Office                                        | Diggers         1-800-         Items Required for         • Completed set         • Specifications         • Physical Addre         • SWPPP if over         • Check upon reception         • Check upon reception         • Staff.                                                                                                                                                 | 331-5666<br>Submittal<br>of stamped drawings<br>ss<br>an acre disturbed<br>eiving stormwater                                                                                                                 |  |  |  |  |
| Building Description                                                                                                                                           | BUILDING INFORMATION<br>Building Details<br>Existing Area : 2400 Sqft<br>New Area: 2400 Sqft<br>New Area: 2400 Sq.A - Same<br>No. of Stories: 1<br>Basement Area: N/A<br>Type Of Construction:<br>Occupancy: Office                                        | Diggers         1-800-         Items Required for         • Completed set         • Specifications         • Physical Addre         • SWPPP if over         • Check upon reception         • Check upon reception         • Staff.                                                                                                                                                 | 331-5666<br>Submittal<br>of stamped drawings<br>ss<br>an acre disturbed<br>eiving stormwater<br>material from City                                                                                           |  |  |  |  |
| Building Description                                                                                                                                           | BUILDING INFORMATION<br>Building Details<br>Existing Area : 2400 Sqft<br>New Area: 2400 Sqft<br>New Area: 2400 Sq.A - Same<br>No. of Stories: 1<br>Basement Area: N/A<br>Type Of Construction:<br>Occupancy: Office                                        | Diggers         1-800-         Items Required for         • Completed set         • Specifications         • Physical Addre         • SWPPP if over         Check upon record         pollution prevention         Staff.         NOTE:         You must contact for         Fire Marshal and N                                                                                    | 331-5666<br>Submittal<br>of stamped drawings<br>ss<br>an acre disturbed<br>eiving stormwater<br>material from City<br>the Nebraska State<br>ebraska State                                                    |  |  |  |  |
| Building Description<br>Metal Frame & Walls<br>Commercial                                                                                                      | BUILDING INFORMATION<br>Building Details<br>Existing Area : 2400 Sqft<br>New Area: 2400 Sq.A - Same<br>No. of Stories: 1<br>Basement Area: N/A<br>Type Of Construction:<br>Occupancy: Office<br>Building Use:<br>Welcome Center/Office<br>for The Crossing | Diggers         1-800-         Items Required for         • Completed set         • Specifications         • Physical Addre         • SWPPP if over         Check upon record         pollution prevention         Staff.         NOTE:         You must contact for         Fire Marshal and N         Electrical Inspector         issuance                                      | 331-5666<br>Submittal<br>of stamped drawings<br>ss<br>an acre disturbed<br>eiving stormwater<br>material from City<br>the Nebraska State<br>ebraska State<br>r before permit                                 |  |  |  |  |
| Building Description<br>Metal Frame & Walls<br>Commercial                                                                                                      | BUILDING INFORMATION<br>Building Details<br>Existing Area : 2400 Sqft<br>New Area: 2400 Sq.A - Same<br>No. of Stories: 1<br>Basement Area: N/A<br>Type Of Construction:<br>Occupancy: Office<br>Building Use:<br>Welcome Center/Office<br>for The Crossing | Diggers         1-800-         Items Required for         • Completed set         • Specifications         • Physical Addre         • SWPPP if over         Check upon record         pollution prevention         Staff.         NOTE:         You must contact for         Fire Marshal and N         Electrical Inspector         issuance                                      | 331-5666<br>Submittal<br>of stamped drawings<br>ss<br>an acre disturbed<br>eiving stormwater<br>material from City<br>the Nebraska State<br>ebraska State<br>r before permit                                 |  |  |  |  |
| Building Description<br>Metal Frame & Walls<br>Commercial<br>I hereby certify I have read and examined this app<br>be complied with, whether specified or not. | BUILDING INFORMATION<br>Building Details<br>Existing Area : 2400 Sqft<br>New Area: 2400 Sq.A - Same<br>No. of Stories: 1<br>Basement Area: N/A<br>Type Of Construction:<br>Occupancy: Office<br>Building Use:<br>Welcome Center/Office<br>for The Crossing | Diggers         1-800-         Items Required for         • Completed set         • Specifications         • Physical Addre         • SWPPP if over         Check upon recers         pollution prevention         Staff.         NOTE:         You must contact to         Fire Marshal and N         Electrical Inspecto         issuance         visions of laws and ordinantic | 331-5666<br>Submittal<br>of stamped drawings<br>ss<br>an acre disturbed<br>eiving stormwater<br>material from City<br>the Nebraska State<br>ebraska State<br>r before permit<br>ces governing this work will |  |  |  |  |
| Building Description<br>Metal Frame & Walls<br>Commercial                                                                                                      | BUILDING INFORMATION<br>Building Details<br>Existing Area : 2400 Sqft<br>New Area: 2400 Sq.A - Same<br>No. of Stories: 1<br>Basement Area: N/A<br>Type Of Construction:<br>Occupancy: Office<br>Building Use:<br>Welcome Center/Office<br>for The Crossing | Diggers         1-800-         Items Required for         • Completed set         • Specifications         • Physical Addre         • SWPPP if over         Check upon recers         pollution prevention         Staff.         NOTE:         You must contact to         Fire Marshal and N         Electrical Inspecto         issuance         visions of laws and ordinantic | 331-5666<br>Submittal<br>of stamped drawings<br>ss<br>an acre disturbed<br>eiving stormwater<br>material from City<br>the Nebraska State<br>ebraska State<br>r before permit                                 |  |  |  |  |
| Building Description<br>Metal Frame & Walls<br>Commercial<br>I hereby certify I have read and examined this app<br>be complied with, whether specified or not. | BUILDING INFORMATION<br>Building Details<br>Existing Area : 2400 Sqft<br>New Area: 2400 Sq.A - Same<br>No. of Stories: 1<br>Basement Area: N/A<br>Type Of Construction:<br>Occupancy: Alice<br>Building Use:<br>Welcome Center/Office<br>for The Crossing  | Diggers         1-800-         Items Required for         • Completed set         • Specifications         • Physical Addre         • SWPPP if over         Check upon recers         pollution prevention         Staff.         NOTE:         You must contact to         Fire Marshal and N         Electrical Inspecto         issuance         visions of laws and ordinantic | 331-5666<br>Submittal<br>of stamped drawings<br>ss<br>an acre disturbed<br>eiving stormwater<br>material from City<br>the Nebraska State<br>ebraska State<br>r before permit<br>ces governing this work will |  |  |  |  |