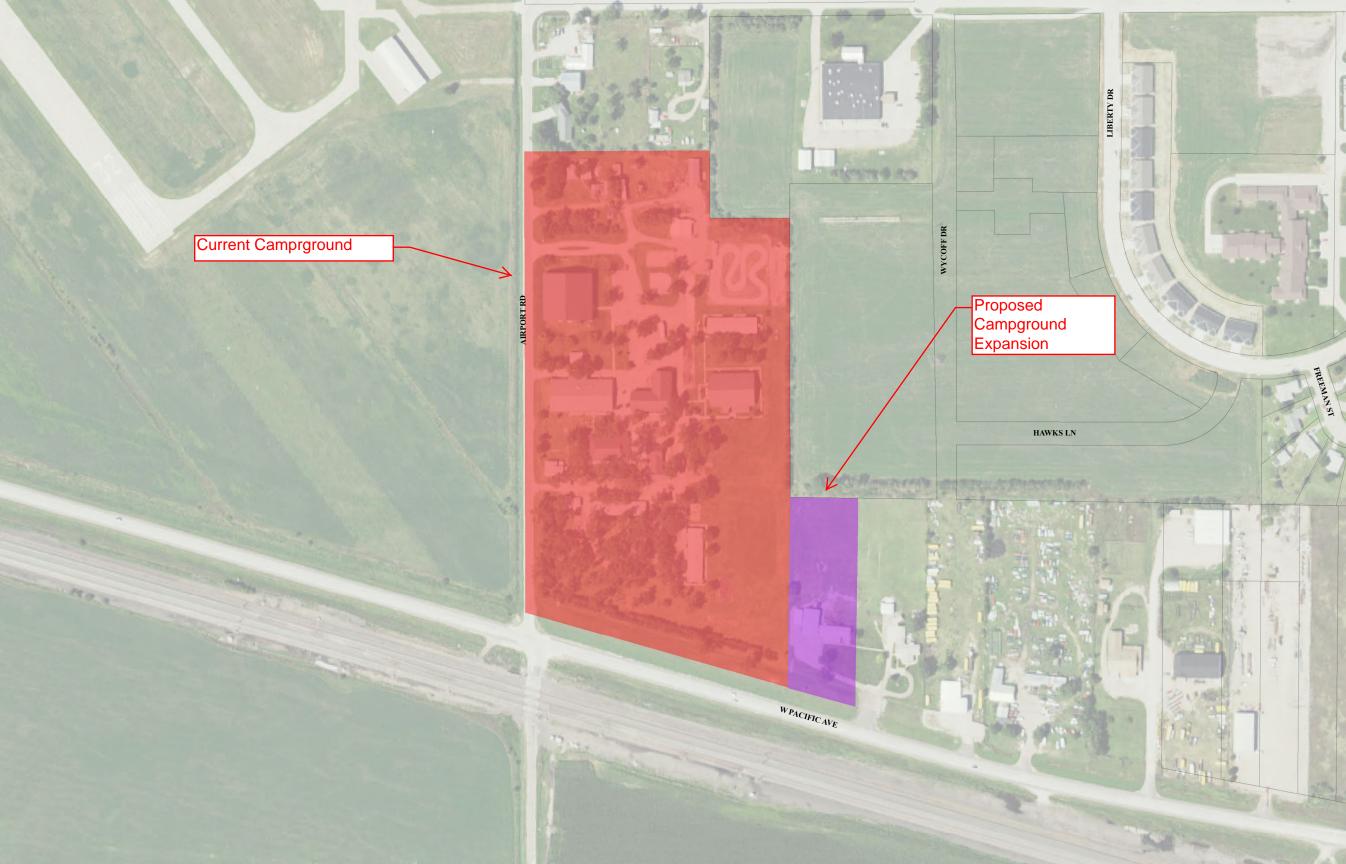

WHEREAS, Owner wishes to expand a campground at 1006 Airport Road upon a portion of the following legally described property of land within the City of Lexington zoning jurisdiction:

Legal Description; followed by Exhibit "A"

- WHEREAS, Owner has applied for a conditional use permit for the purpose of creating a campground in an C3 Highway Commercial zone; and
- WHEREAS, the Mayor and City Council of the City of Lexington make the following findings of fact in regards to the issuance of a conditional use permit: the location and characteristics of the use will not be detrimental to the health, safety, morals, and general welfare of the area, and such use is not in violation of any the standards set forth in Section 6.08 of the Lexington Zoning Ordinance dated February 11, 2014, and amended December 8, 2015; and
- WHEREAS, the Mayor and City Council of the City of Lexington, based on the above findings of fact, are agreeable to the issuance of a conditional use permit to the Owner for such purposes, subject to the appropriate conditions, safeguards, and time limits hereinafter provided.
- NOW, THEREFORE, BE IT KNOWN THAT subject to the conditions hereof, this conditional use permit is issued to the owner to use the area of the property described herein for a campground, said use hereinafter being referred to as "Permitted Use or Use".

### **DETERMINATION FORM**

On **December 6, 2023,** the Lexington, Nebraska Planning Commission, at its regular meeting, recommended **Approval** (Approval/Denial) of a **Conditional Use Permit for an extension of existing campground** for property located at **1501 West Pacific** (Location) for **Nebraska District Council of the Assemblies of God** (Name). The Lexington Planning Commission made the following motion:

Motion by:Cameron SmithSeconded by:Jeremy Kaiser

Motion:Moved by Smith, seconded by Kaiser, to recommend approval to<br/>the City Council of the application for a Conditional Use Permit for<br/>property at 1501 West Pacific as presented