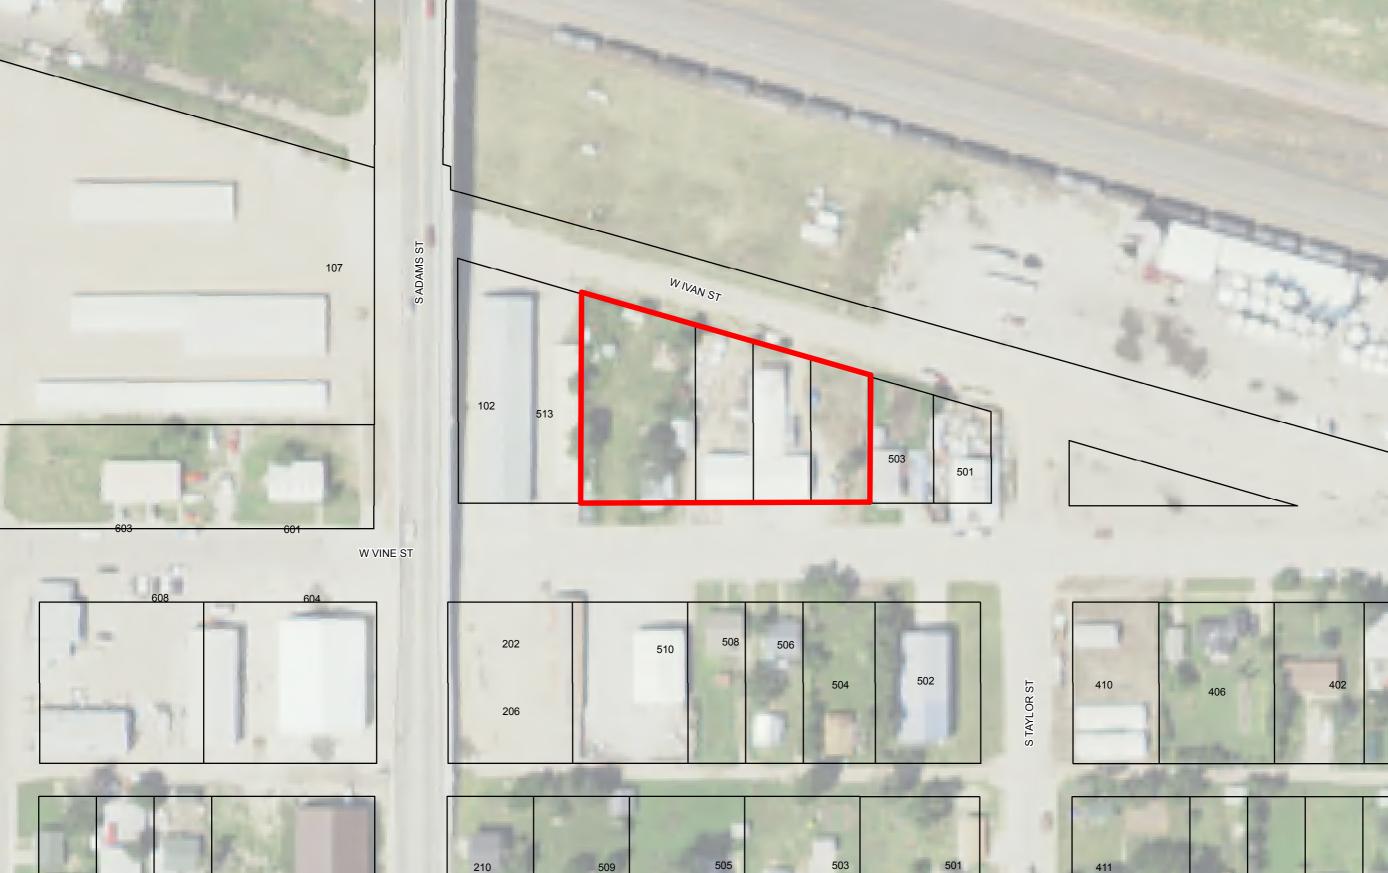

## **Application for Conditional Use Permit**

| 1.                                                                                                                                                                                                                                                                                                                                                                                                  | I. Applicant's Name Edgar Gutierrez                                                                        |  |  |  |
|-----------------------------------------------------------------------------------------------------------------------------------------------------------------------------------------------------------------------------------------------------------------------------------------------------------------------------------------------------------------------------------------------------|------------------------------------------------------------------------------------------------------------|--|--|--|
| 2.                                                                                                                                                                                                                                                                                                                                                                                                  | 507 W. Vine Street                                                                                         |  |  |  |
| 3.                                                                                                                                                                                                                                                                                                                                                                                                  | 308-324-4150                                                                                               |  |  |  |
| 4.                                                                                                                                                                                                                                                                                                                                                                                                  | Same                                                                                                       |  |  |  |
| 5.                                                                                                                                                                                                                                                                                                                                                                                                  | Owner's Address Same                                                                                       |  |  |  |
| 6.                                                                                                                                                                                                                                                                                                                                                                                                  | Owner's Telephone Number                                                                                   |  |  |  |
| 7.                                                                                                                                                                                                                                                                                                                                                                                                  | 7. Purpose of Conditional Use Permit Savage Yard                                                           |  |  |  |
| 8.                                                                                                                                                                                                                                                                                                                                                                                                  | Present Zoning M-2                                                                                         |  |  |  |
| 9.                                                                                                                                                                                                                                                                                                                                                                                                  | Within City Limits  Yes  Within Zoning Jurisdiction  Yes                                                   |  |  |  |
| 10.                                                                                                                                                                                                                                                                                                                                                                                                 | 10. Legal Description LOTS 4, 5, 6 & 7 BLK 2 J L MAYS ADD                                                  |  |  |  |
| 11. Street Address of Property or Approximate Location                                                                                                                                                                                                                                                                                                                                              |                                                                                                            |  |  |  |
| 507 W. Vine Street                                                                                                                                                                                                                                                                                                                                                                                  |                                                                                                            |  |  |  |
| 12. Site Plan (if applicable)                                                                                                                                                                                                                                                                                                                                                                       |                                                                                                            |  |  |  |
| 12. Site Than (it approache)                                                                                                                                                                                                                                                                                                                                                                        |                                                                                                            |  |  |  |
| I/We the undersigned do hereby acknowledge that I/We do fully understand and agree to comply with the provisions and requirements for an application for a special use permit as described above. I/We the undersigned do hereby agree to allow City of Lexington employees or agents working for the City of Lexington, to enter the above referenced property as it pertains to this application. |                                                                                                            |  |  |  |
| 15 cb                                                                                                                                                                                                                                                                                                                                                                                               |                                                                                                            |  |  |  |
| Sig                                                                                                                                                                                                                                                                                                                                                                                                 | nature of Owner Signature of Applicant                                                                     |  |  |  |
| Administrative Use Only                                                                                                                                                                                                                                                                                                                                                                             |                                                                                                            |  |  |  |
| Fili<br>Cei                                                                                                                                                                                                                                                                                                                                                                                         | te Submitted Case Number ing Fee\$100.00 Accepted By Date Advertised te Sign Posted Date of Public Hearing |  |  |  |

## **DETERMINATION FORM**

On **September 5, 2018,** the Lexington, Nebraska Planning Commission, at its regular meeting, recommended **Approval** (Approval/Disapproval) of a **Conditional Use Permit Application** (Rezoning, Special Use, Subdivision, Variance, Zoning, Zone Appeal, Etc.) for property located at **507 West Vine Street** (Location) for **Edgar Gutierrez.** (Name).