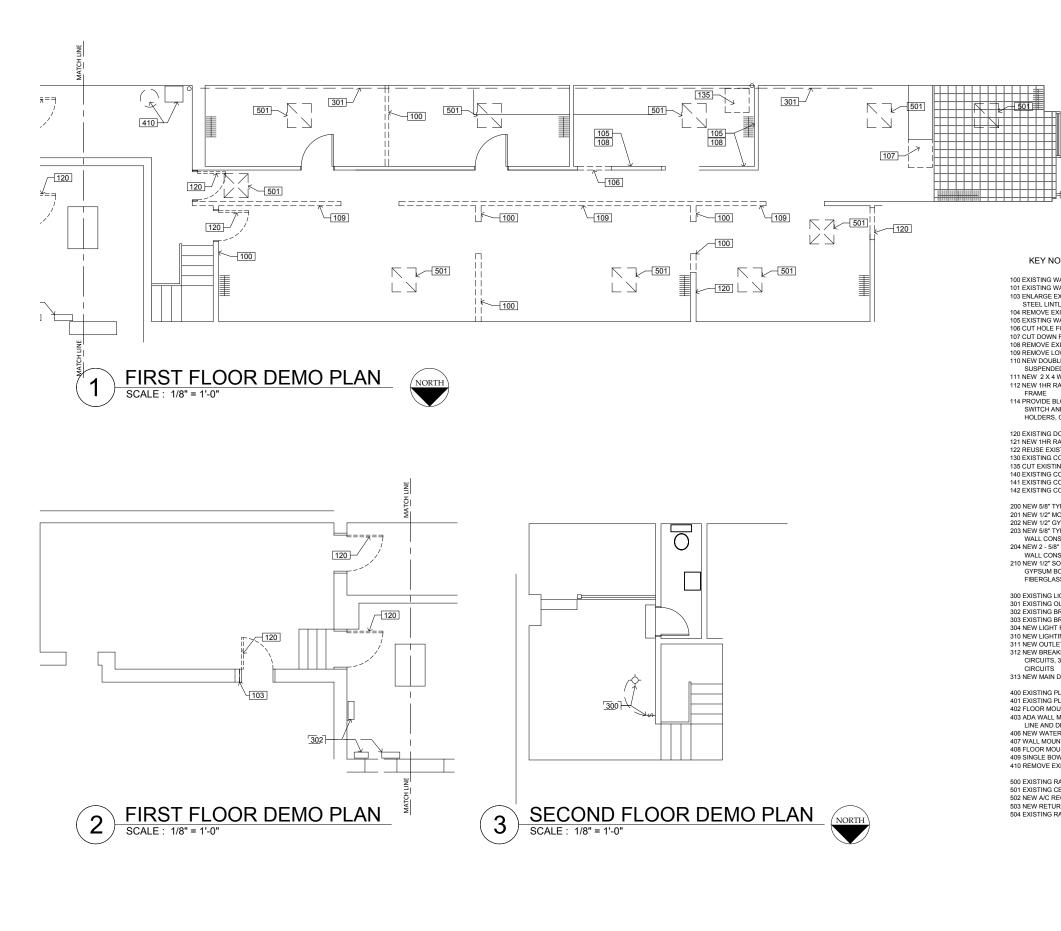

## **5 Year Sales History**

| A-3406 STANLEY<br>OF NEBRATION<br>OF NEBRATION |                                                                                                                                           | LEXINGTON, NEBRASKA 68850 stanleygould12@msn.com |
|--------------------------------------------------------------------------------------------------------------------------------------------------------------------------------------------------------------------------------------------------------------------------------------------------------------------------------------------------------------------------------------------------------------------------------------------------------------------------------------------------------------------------------------------------------------------------------------------------------------------------------------------------------------------------------------------------------------------------------------------------------------------------------------------------------------------------------------------------------------------------------------------------------------------------------------------------------------------------------------------------------------------------------------------------------------------------------------------------------------------------------------------------------------------------------------------------------------------------------------------------------------------------------------------------------------------------------------------------------------------------------------------------------------------------------------------------------------------------------------------------------------------------------------------------------------------------------------------------------------------------------------------------------------------------------------------------------------------------------------------------------------------------------------------------------------------------------------------------------------------------------------------------------------------------------------------------------------------------------------------------------------------------------------------------------------------------------------------------------------------------------------------------------------------------------------------------------------------------------------------------------------------------------------------------------------------------------------------------------------------------------------------------------------------------------|-------------------------------------------------------------------------------------------------------------------------------------------|--------------------------------------------------|
| WALL TO BE REMOVED<br>WALL TO REMAIN - MEP DEMO ONLY<br>EXISTING MASONRY OPENING FOR NEW DOOR - NEW<br>MILES AND CONCRETE SILL<br>EXISTING WINDOW - INFILL FRAMING AND DRYWALL<br>EXISTING WINDOW - INFILL FRAMING AND DRYWALL<br>E FOR NEW DOOR<br>WALL TO REMAIN - DEMO WALL PLASTER/DRYWALL<br>E FOR NEW DOOR<br>IN FRONT COUNTER CABINET<br>EXISTING PANELING<br>LOWER 7-4" PORTION OF WALL<br>BLE 2 X 8 BEAM TO SUPPORT REMAINING WALL AND<br>DED WOOD CEILING FRAME ABOVE<br>4 WALL<br>RATED DRYWALL ON SUSPENDED WOOD CEILING                                                                                                                                                                                                                                                                                                                                                                                                                                                                                                                                                                                                                                                                                                                                                                                                                                                                                                                                                                                                                                                                                                                                                                                                                                                                                                                                                                                                                                                                                                                                                                                                                                                                                                                                                                                                                                                                                           | CA-1601                                                                                                                                   | • • • • • • • • • • • • • • • • • • • •          |
| BLOCKING FOR ALL GRAB BARS, TOWEL BARS,<br>AND OUTLET BOXES, WALL AND CEILING LIGHTS, TP<br>S, CABINETRY, ETC.<br>B DOOR AND FRAME<br>CONCRETE FLOOR SLAB TO REMAIN<br>CONCRETE FLOOR SLAB TO REMAIN<br>CONCRETE SIDEWALK TO BE REMOVED<br>CONCRETE SIDEWALK TO BE REMOVED<br>SCONCRETE SIDEWALK TO BE REMOVED<br>SCONCRETE SIDEWALK TO BE REMOVED<br>SCONCRETE SIDEWALK TO BE REMOVED<br>SUBJECTION PER NFPA<br>WITYPE X GYPSUM BOARD BOTH SIDES - 1HR RATED<br>DNSTRUCTION PER NFPA<br>SOUNDBOARD SHEATHING ONE SIDE UNDER<br>IBOARD SHEATHING ONE SIDE UNDER<br>IBOARD SHEATHING ONE SIDE UNDER<br>IBOARD SHEATHING WITH UNFACED R-13<br>ASS SOUND INSULATION<br>SUGHTING CIRCUITS TO BE REMOVED<br>SBREAKER BOX TO RE REMOVED<br>SBREAKER BOX TO REMAIN<br>HT FIXTURE<br>HTING CIRCUITS TO BE REMOVED<br>SBREAKER BOX TO REMAIN<br>HT FIXTURE<br>SOUNDEOR SIL LIGHT CIRCUITS, 4 OUTLET<br>S, 3 2-PHASE PUMP CIRCUITS TO BE REMOVED<br>S PLUMBING DRAIN LINES TO BE REMOVED<br>S PLUMBING PLUMBING FIXURES, HWH AND FAUCETS<br>S PLUMBING PLUMBING FIXURES, HWH AND FAUCETS<br>S                                                                                                                                                                       | DAYCARE FACILITY<br>DAYCARE FACILITY<br>NURDINE NOR<br>614 NORTH WASHINGTON STREET<br>1-59-1<br>614 NORTH WASHINGTON STREET<br>DEMO FLOON |                                                  |
|                                                                                                                                                                                                                                                                                                                                                                                                                                                                                                                                                                                                                                                                                                                                                                                                                                                                                                                                                                                                                                                                                                                                                                                                                                                                                                                                                                                                                                                                                                                                                                                                                                                                                                                                                                                                                                                                                                                                                                                                                                                                                                                                                                                                                                                                                                                                                                                                                                | D-1                                                                                                                                       |                                                  |

| ARCHITEC<br>RCHITEC<br>EDWARD<br>GOULD<br>A-3406<br>OF NEBRAMIN                                                                                                                                                                                                                                                                                                                                                                                                                                                                                                                                                                                                                                                                                                                                                                                                                                                                                                                                                                                                                                                                                                                                                                                                                                                                                                                                                                                                                                                                                                                                                                                                                                                                                                                                                                                                                                                                                                                                                                                                                                                                                                                                                                                                                                                                                                    |                                | ARCHITECTURE, LLC                          | 908 NORTH WASHINGTON STREET 308-746-4<br>LEXINGTON, NEBRASKA 68850 stanleygould12@msn.c |
|--------------------------------------------------------------------------------------------------------------------------------------------------------------------------------------------------------------------------------------------------------------------------------------------------------------------------------------------------------------------------------------------------------------------------------------------------------------------------------------------------------------------------------------------------------------------------------------------------------------------------------------------------------------------------------------------------------------------------------------------------------------------------------------------------------------------------------------------------------------------------------------------------------------------------------------------------------------------------------------------------------------------------------------------------------------------------------------------------------------------------------------------------------------------------------------------------------------------------------------------------------------------------------------------------------------------------------------------------------------------------------------------------------------------------------------------------------------------------------------------------------------------------------------------------------------------------------------------------------------------------------------------------------------------------------------------------------------------------------------------------------------------------------------------------------------------------------------------------------------------------------------------------------------------------------------------------------------------------------------------------------------------------------------------------------------------------------------------------------------------------------------------------------------------------------------------------------------------------------------------------------------------------------------------------------------------------------------------------------------------|--------------------------------|--------------------------------------------|-----------------------------------------------------------------------------------------|
| MOVED<br>N - MEP DEMO ONLY<br>INRY OPENING FOR NEW DOOR - NEW<br>SRETE SILL<br>W - INFILL FRAMING AND DRYWALL<br>IN - DEMO WALL PLASTER/DRYWALL<br>R<br>R<br>TER CABINET<br>ING<br>TION OF WALL<br>TO SUPPORT REMAINING WALL AND<br>ING FRAME ABOVE                                                                                                                                                                                                                                                                                                                                                                                                                                                                                                                                                                                                                                                                                                                                                                                                                                                                                                                                                                                                                                                                                                                                                                                                                                                                                                                                                                                                                                                                                                                                                                                                                                                                                                                                                                                                                                                                                                                                                                                                                                                                                                                |                                |                                            | CA-1601                                                                                 |
| L ON SUSPENDED WOOD CEILING<br>ALL GRAB BARS, TOWEL BARS,<br>XES, WALL AND CEILING LIGHTS, TP<br>TC.<br>ME TO BE REMOVED<br>NO FRAME<br>WO FRAME<br>IND FRAME<br>IND FRAME<br>ROWED AND AND THE SECOND<br>IND FRAME<br>WOR SLAB TO REMAIN<br>IND FRAME<br>ROWED REMOVED<br>JIRS TO REMAIN<br>IND ADATO THIS SIDE<br>STANT GYPSUM BOARD THIS ROOM<br>IND ADD THIS SIDE<br>STANT GYPSUM BOARD THIS ROOM<br>IND ADD THIS SIDE<br>STANT GYPSUM BOARD THIS ROOM<br>IND ADD BOTH SIDES<br>IND ADD BOTH SIDES<br>I BOARD BOTH SIDES - 1HR RATED<br>IS NOFA<br>I BOARD BOTH SIDES - 1HR RATED<br>I BOARD BOTH SIDES - 1HR RATED<br>IND ADD BOTH SIDES - 1HR RATED<br>IND A | DAYCARE FACILITY               | NURDINE NOR<br>614 NORTH WASHINGTON STRFFT | RASKA                                                                                   |
| G ON WALL TO REMAIN<br>TERS TO BE REMOVED<br>'ER<br>IEMAIN                                                                                                                                                                                                                                                                                                                                                                                                                                                                                                                                                                                                                                                                                                                                                                                                                                                                                                                                                                                                                                                                                                                                                                                                                                                                                                                                                                                                                                                                                                                                                                                                                                                                                                                                                                                                                                                                                                                                                                                                                                                                                                                                                                                                                                                                                                         | ISSUE<br>PERMIT<br>CONDITIONAL |                                            | DATE<br>1-28-16<br>4-5-16                                                               |
|                                                                                                                                                                                                                                                                                                                                                                                                                                                                                                                                                                                                                                                                                                                                                                                                                                                                                                                                                                                                                                                                                                                                                                                                                                                                                                                                                                                                                                                                                                                                                                                                                                                                                                                                                                                                                                                                                                                                                                                                                                                                                                                                                                                                                                                                                                                                                                    | FLOOR                          | <b>\-</b> 1                                | -                                                                                       |