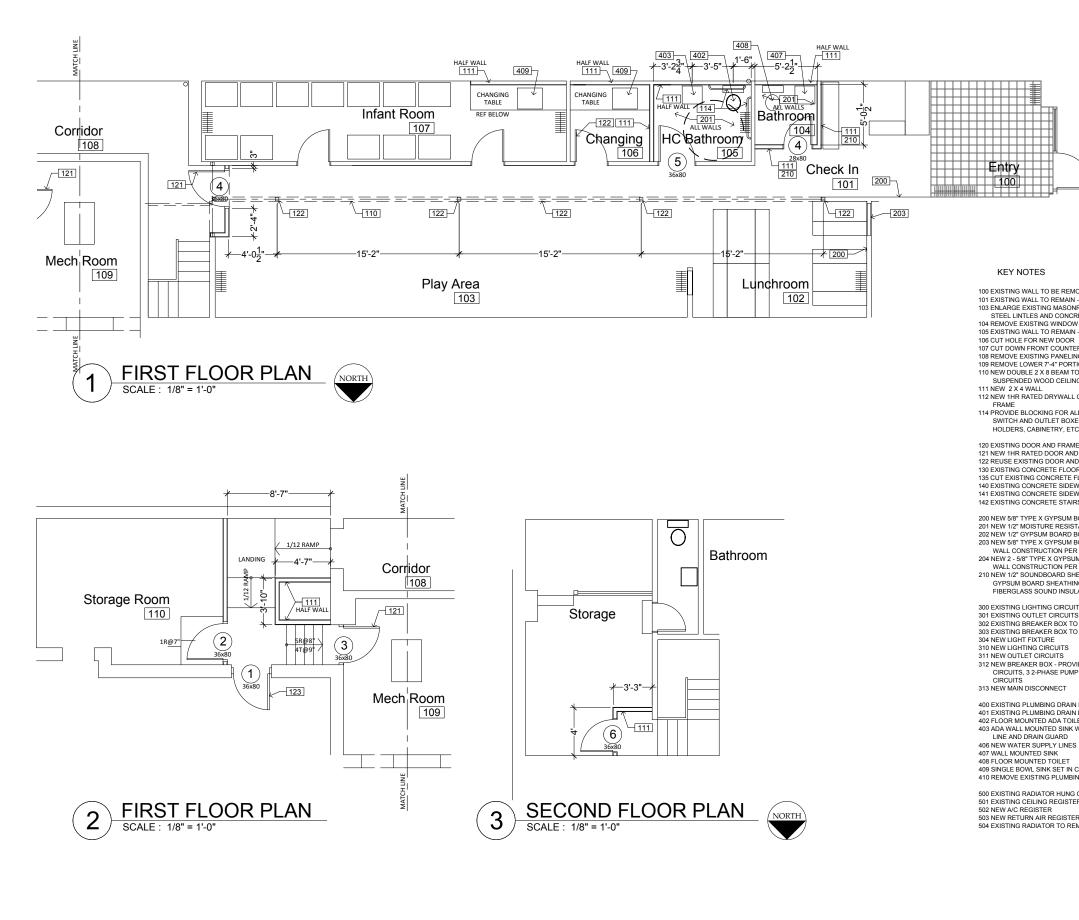

## **5 Year Sales History**

| A-3406 STANLEY<br>OF NEBRATION<br>OF NEBRATION |                                                                                                                                           | LEXINGTON, NEBRASKA 68850 stanleygould12@msn.com |
|--------------------------------------------------------------------------------------------------------------------------------------------------------------------------------------------------------------------------------------------------------------------------------------------------------------------------------------------------------------------------------------------------------------------------------------------------------------------------------------------------------------------------------------------------------------------------------------------------------------------------------------------------------------------------------------------------------------------------------------------------------------------------------------------------------------------------------------------------------------------------------------------------------------------------------------------------------------------------------------------------------------------------------------------------------------------------------------------------------------------------------------------------------------------------------------------------------------------------------------------------------------------------------------------------------------------------------------------------------------------------------------------------------------------------------------------------------------------------------------------------------------------------------------------------------------------------------------------------------------------------------------------------------------------------------------------------------------------------------------------------------------------------------------------------------------------------------------------------------------------------------------------------------------------------------------------------------------------------------------------------------------------------------------------------------------------------------------------------------------------------------------------------------------------------------------------------------------------------------------------------------------------------------------------------------------------------------------------------------------------------------------------------------------------------------|-------------------------------------------------------------------------------------------------------------------------------------------|--------------------------------------------------|
| WALL TO BE REMOVED<br>WALL TO REMAIN - MEP DEMO ONLY<br>EXISTING MASONRY OPENING FOR NEW DOOR - NEW<br>MILES AND CONCRETE SILL<br>EXISTING WINDOW - INFILL FRAMING AND DRYWALL<br>EXISTING WINDOW - INFILL FRAMING AND DRYWALL<br>E FOR NEW DOOR<br>WALL TO REMAIN - DEMO WALL PLASTER/DRYWALL<br>E FOR NEW DOOR<br>IN FRONT COUNTER CABINET<br>EXISTING PANELING<br>LOWER 7-4" PORTION OF WALL<br>BLE 2 X 8 BEAM TO SUPPORT REMAINING WALL AND<br>DED WOOD CEILING FRAME ABOVE<br>4 WALL<br>RATED DRYWALL ON SUSPENDED WOOD CEILING                                                                                                                                                                                                                                                                                                                                                                                                                                                                                                                                                                                                                                                                                                                                                                                                                                                                                                                                                                                                                                                                                                                                                                                                                                                                                                                                                                                                                                                                                                                                                                                                                                                                                                                                                                                                                                                                                           | CA-1601                                                                                                                                   | • • • • • • • • • • • • • • • • • • • •          |
| BLOCKING FOR ALL GRAB BARS, TOWEL BARS,<br>AND OUTLET BOXES, WALL AND CEILING LIGHTS, TP<br>S, CABINETRY, ETC.<br>B DOOR AND FRAME<br>CONCRETE FLOOR SLAB TO REMAIN<br>CONCRETE FLOOR SLAB TO REMAIN<br>CONCRETE SIDEWALK TO BE REMOVED<br>CONCRETE SIDEWALK TO BE REMOVED<br>SCONCRETE SIDEWALK TO BE REMOVED<br>SCONCRETE SIDEWALK TO BE REMOVED<br>SCONCRETE SIDEWALK TO BE REMOVED<br>SUBJECTION PER NFPA<br>WITYPE X GYPSUM BOARD BOTH SIDES - 1HR RATED<br>DNSTRUCTION PER NFPA<br>SOUNDBOARD SHEATHING ONE SIDE UNDER<br>IBOARD SHEATHING ONE SIDE UNDER<br>IBOARD SHEATHING ONE SIDE UNDER<br>IBOARD SHEATHING WITH UNFACED R-13<br>ASS SOUND INSULATION<br>SUGHTING CIRCUITS TO BE REMOVED<br>SBREAKER BOX TO RE REMOVED<br>SBREAKER BOX TO REMAIN<br>HT FIXTURE<br>HTING CIRCUITS TO BE REMOVED<br>SBREAKER BOX TO REMAIN<br>HT FIXTURE<br>SOUNDEOR SIL LIGHT CIRCUITS, 4 OUTLET<br>S, 3 2-PHASE PUMP CIRCUITS TO BE REMOVED<br>S PLUMBING DRAIN LINES TO BE REMOVED<br>S PLUMBING PLUMBING FIXURES, HWH AND FAUCETS<br>S PLUMBING PLUMBING FIXURES, HWH AND FAUCETS<br>S                                                                                                                                                                       | DAYCARE FACILITY<br>DAYCARE FACILITY<br>NURDINE NOR<br>614 NORTH WASHINGTON STREET<br>1-59-1<br>614 NORTH WASHINGTON STREET<br>DEMO FLOON |                                                  |
|                                                                                                                                                                                                                                                                                                                                                                                                                                                                                                                                                                                                                                                                                                                                                                                                                                                                                                                                                                                                                                                                                                                                                                                                                                                                                                                                                                                                                                                                                                                                                                                                                                                                                                                                                                                                                                                                                                                                                                                                                                                                                                                                                                                                                                                                                                                                                                                                                                | D-1                                                                                                                                       |                                                  |

| ARCHITEC<br>RCHITEC<br>EDWARD<br>GOULD<br>A-3406<br>OF NEBRAMIN                                                                                                                                                                                                                                                                                                                                                                                                                                                                                                                                                                                                                                                                                                                                                                                                                                                                                                                                                                                                                                                                                                                                                                                                                                                                                                                                                                                                                                                                                                                                                                                                                                                                                                                                                                                                                                                                                                                                                                                                                                                                                                                                                                                                                                                                                                    |                                | ARCHITECTURE, LLC                          | 908 NORTH WASHINGTON STREET 308-746-4<br>LEXINGTON, NEBRASKA 68850 stanleygould12@msn.c |
|--------------------------------------------------------------------------------------------------------------------------------------------------------------------------------------------------------------------------------------------------------------------------------------------------------------------------------------------------------------------------------------------------------------------------------------------------------------------------------------------------------------------------------------------------------------------------------------------------------------------------------------------------------------------------------------------------------------------------------------------------------------------------------------------------------------------------------------------------------------------------------------------------------------------------------------------------------------------------------------------------------------------------------------------------------------------------------------------------------------------------------------------------------------------------------------------------------------------------------------------------------------------------------------------------------------------------------------------------------------------------------------------------------------------------------------------------------------------------------------------------------------------------------------------------------------------------------------------------------------------------------------------------------------------------------------------------------------------------------------------------------------------------------------------------------------------------------------------------------------------------------------------------------------------------------------------------------------------------------------------------------------------------------------------------------------------------------------------------------------------------------------------------------------------------------------------------------------------------------------------------------------------------------------------------------------------------------------------------------------------|--------------------------------|--------------------------------------------|-----------------------------------------------------------------------------------------|
| MOVED<br>N - MEP DEMO ONLY<br>INRY OPENING FOR NEW DOOR - NEW<br>SRETE SILL<br>W - INFILL FRAMING AND DRYWALL<br>IN - DEMO WALL PLASTER/DRYWALL<br>R<br>R<br>TER CABINET<br>ING<br>TION OF WALL<br>TO SUPPORT REMAINING WALL AND<br>ING FRAME ABOVE                                                                                                                                                                                                                                                                                                                                                                                                                                                                                                                                                                                                                                                                                                                                                                                                                                                                                                                                                                                                                                                                                                                                                                                                                                                                                                                                                                                                                                                                                                                                                                                                                                                                                                                                                                                                                                                                                                                                                                                                                                                                                                                |                                |                                            | CA-1601                                                                                 |
| L ON SUSPENDED WOOD CEILING<br>ALL GRAB BARS, TOWEL BARS,<br>XES, WALL AND CEILING LIGHTS, TP<br>TC.<br>ME TO BE REMOVED<br>NO FRAME<br>WO FRAME<br>IND FRAME<br>IND FRAME<br>ROWED AND AND THE SECOND<br>IND FRAME<br>WOR SLAB TO REMAIN<br>IND FRAME<br>ROWED REMOVED<br>JIRS TO REMAIN<br>IND ADATO THIS SIDE<br>STANT GYPSUM BOARD THIS ROOM<br>IND ADD THIS SIDE<br>STANT GYPSUM BOARD THIS ROOM<br>IND ADD THIS SIDE<br>STANT GYPSUM BOARD THIS ROOM<br>IND ADD BOTH SIDES<br>IND ADD BOTH SIDES<br>I BOARD BOTH SIDES - 1HR RATED<br>IS NOFA<br>I BOARD BOTH SIDES - 1HR RATED<br>I BOARD BOTH SIDES - 1HR RATED<br>IND ADD BOTH SIDES - 1HR RATED<br>IND A | DAYCARE FACILITY               | NURDINE NOR<br>614 NORTH WASHINGTON STRFFT | RASKA                                                                                   |
| G ON WALL TO REMAIN<br>TERS TO BE REMOVED<br>'ER<br>IEMAIN                                                                                                                                                                                                                                                                                                                                                                                                                                                                                                                                                                                                                                                                                                                                                                                                                                                                                                                                                                                                                                                                                                                                                                                                                                                                                                                                                                                                                                                                                                                                                                                                                                                                                                                                                                                                                                                                                                                                                                                                                                                                                                                                                                                                                                                                                                         | ISSUE<br>PERMIT<br>CONDITIONAL |                                            | DATE<br>1-28-16<br>4-5-16                                                               |
|                                                                                                                                                                                                                                                                                                                                                                                                                                                                                                                                                                                                                                                                                                                                                                                                                                                                                                                                                                                                                                                                                                                                                                                                                                                                                                                                                                                                                                                                                                                                                                                                                                                                                                                                                                                                                                                                                                                                                                                                                                                                                                                                                                                                                                                                                                                                                                    | FLOOR                          | <b>\-</b> 1                                | -                                                                                       |