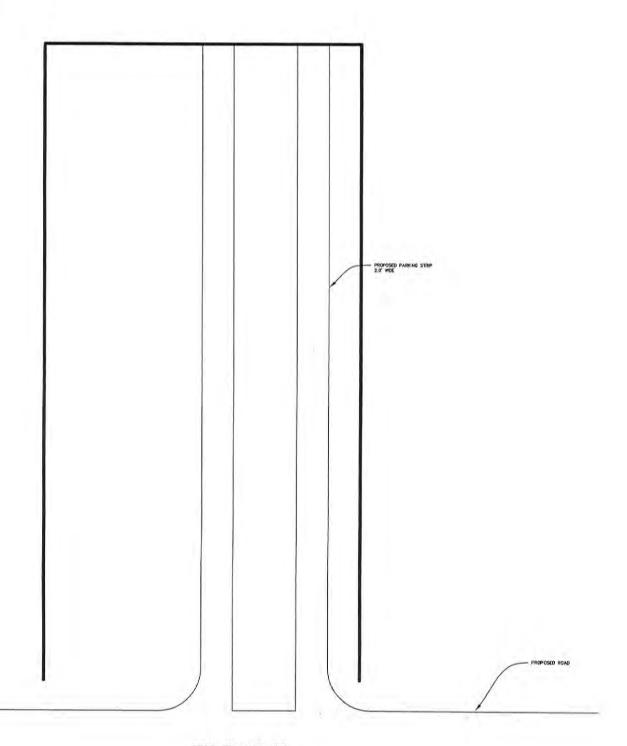

DAWSON COUNTY FAIR BOARD PROPOSED CAMPING SITES

## Legend

- PROPOSED WATER
- PROPOSED ELECTRIC
- ---- GRAVEL

## DAWSON COUNTY FAIR BOARD PROPOSED CAMPING SITES

1 inch = 200 feet