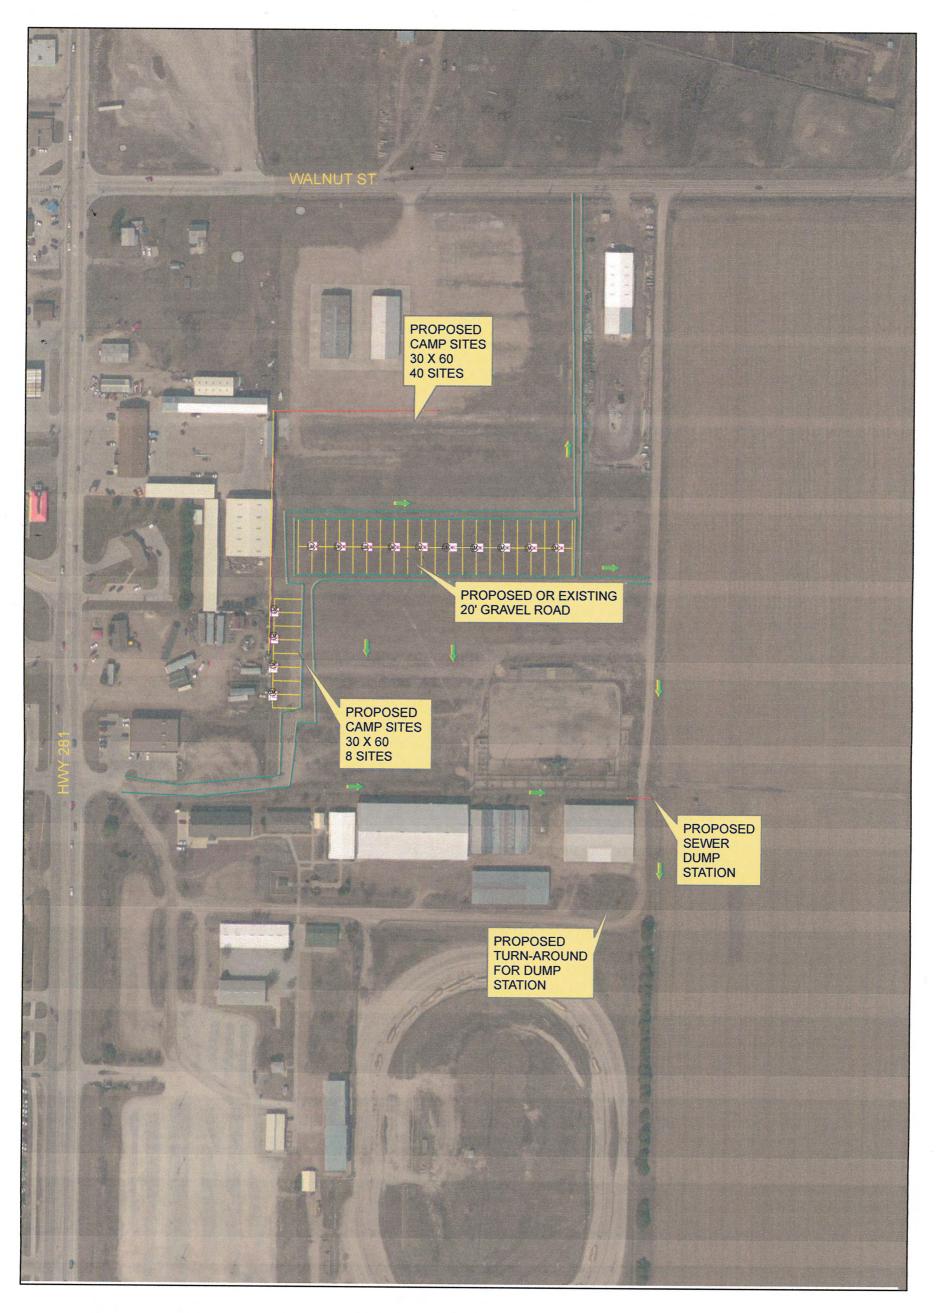

## DAWSON COUNTY FAIR BOARD PROPOSED CAMPING SITES

1 inch = 200 feet

## Legend

- PROPOSED WATER
- PROPOSED ELECTRIC
- ---- GRAVEL