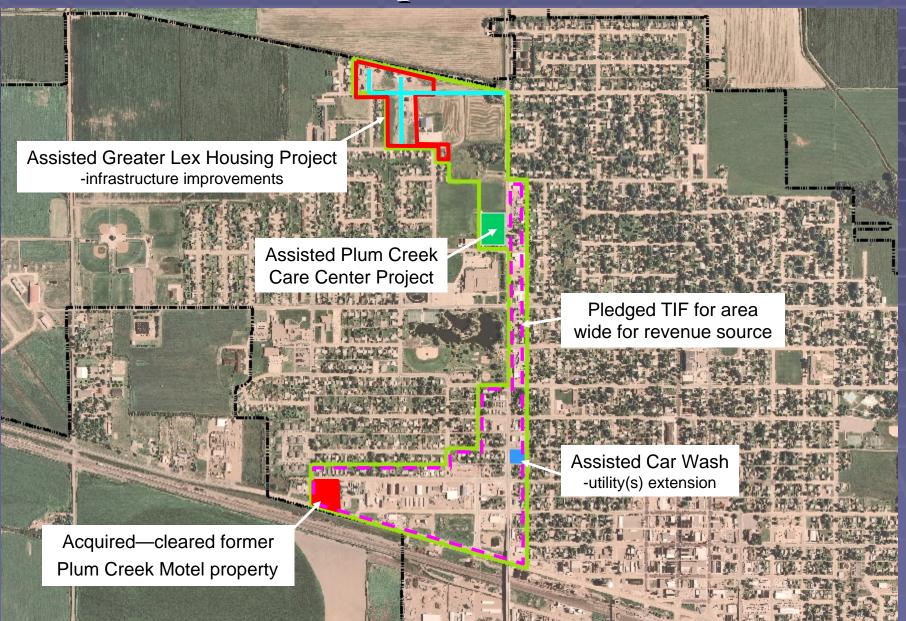

# Lexington Redevelopment Areas





Lane modification Cattlemen Drive

Cattlemen's Crossing Project -landscaping and utility extensions

Funded facility improvements associated With Pedestrian Trail Project

> Assisted Holiday Inn Express Project

Assisted Sonic Restaurant

Pledged TIF on Wal-Mart development to fund area projects

80

Assisted Nebraska Truck -first redevelopment project

> Sold 5 acres to HAR Trucking -provided sewer extension to area -provided paved access to area

Accepted 80 acre donation From City of Lexington

Extended paving of S. Jefferson St.

Acquired 62 acres for development purposes

Funded Welcome Sign















S. Jacob