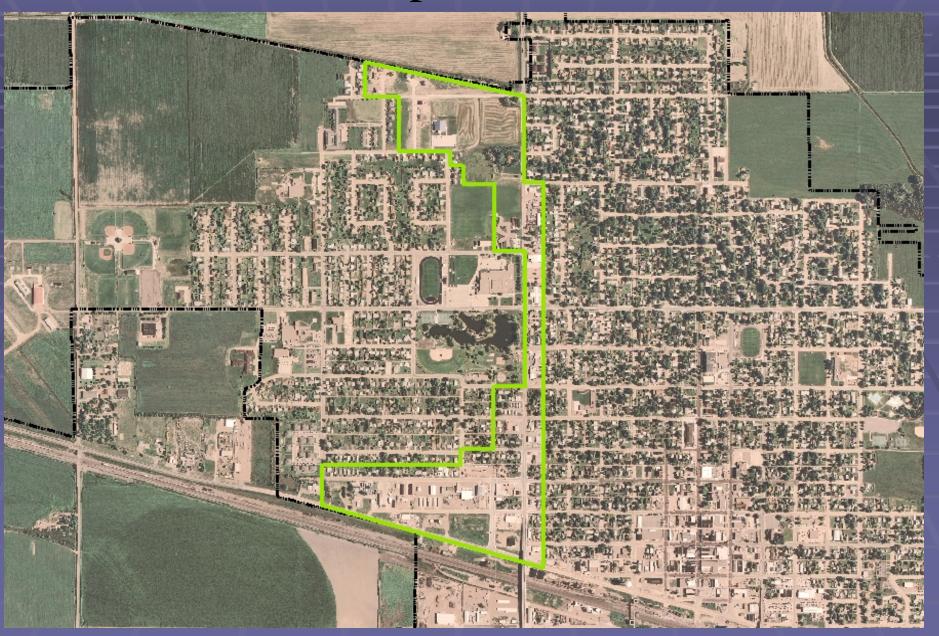

Accepted 80 acre donation From City of Lexington

Extended paving of S. Jefferson St.

Acquired 62 acres for development purposes

Funded Welcome Sign

S. Jacob