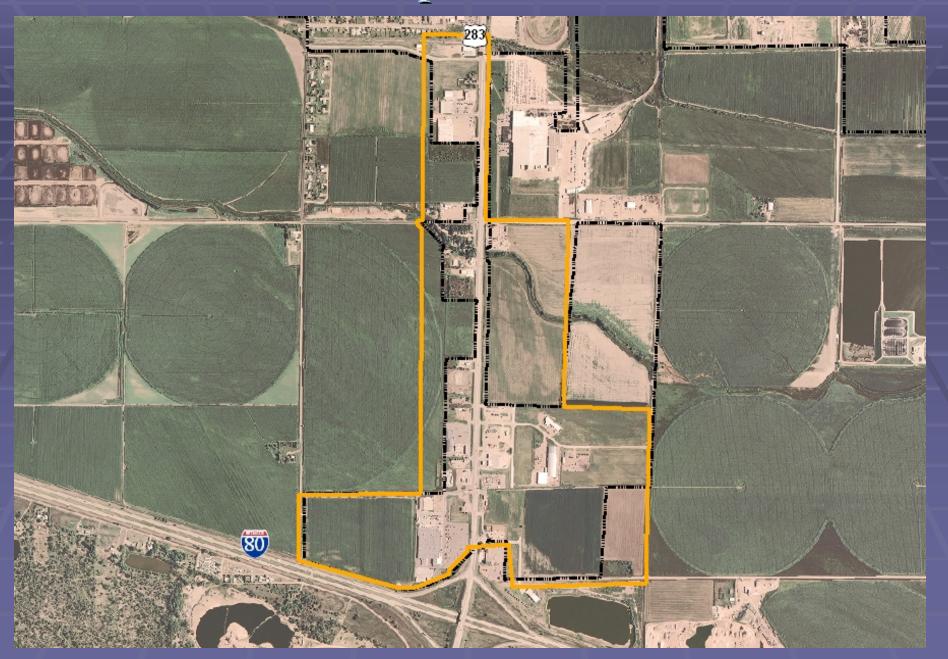

Assisted Sonic Restaurant

Pledged TIF on Wal-Mart development to fund area projects

80

Assisted Nebraska Truck -first redevelopment project

> Sold 5 acres to HAR Trucking -provided sewer extension to area -provided paved access to area

Accepted 80 acre donation From City of Lexington

Extended paving of S. Jefferson St.

Acquired 62 acres for development purposes

Funded Welcome Sign

S. Jacob