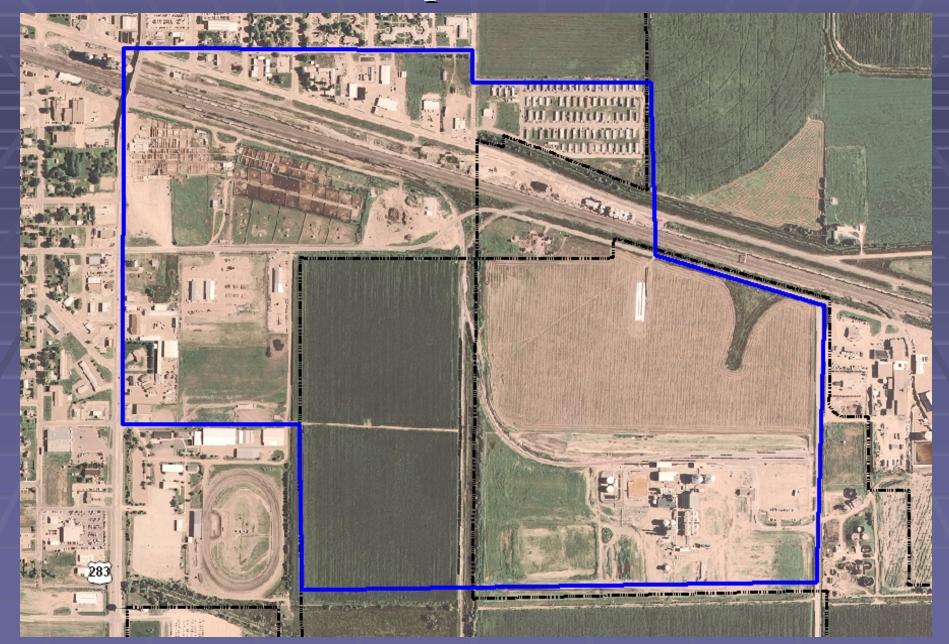

Assisted Sonic Restaurant

Pledged TIF on Wal-Mart development to fund area projects

80

Assisted Nebraska Truck -first redevelopment project

> Sold 5 acres to HAR Trucking -provided sewer extension to area -provided paved access to area

Accepted 80 acre donation From City of Lexington

Extended paving of S. Jefferson St.

Acquired 62 acres for development purposes

Funded Welcome Sign

S. Jacob