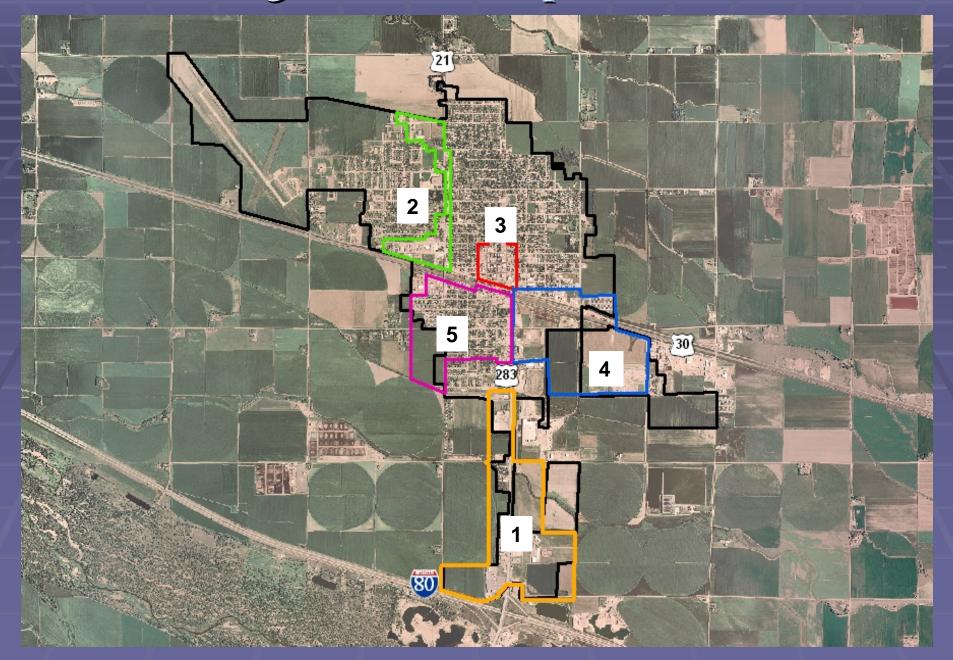

# Lexington Redevelopment Areas

Lane modification Cattlemen Drive

Cattlemen's Crossing Project -landscaping and utility extensions

Funded facility improvements associated With Pedestrian Trail Project

> Assisted Holiday Inn Express Project

Assisted Sonic Restaurant

Pledged TIF on Wal-Mart development to fund area projects

80

Assisted Nebraska Truck -first redevelopment project

> Sold 5 acres to HAR Trucking -provided sewer extension to area -provided paved access to area