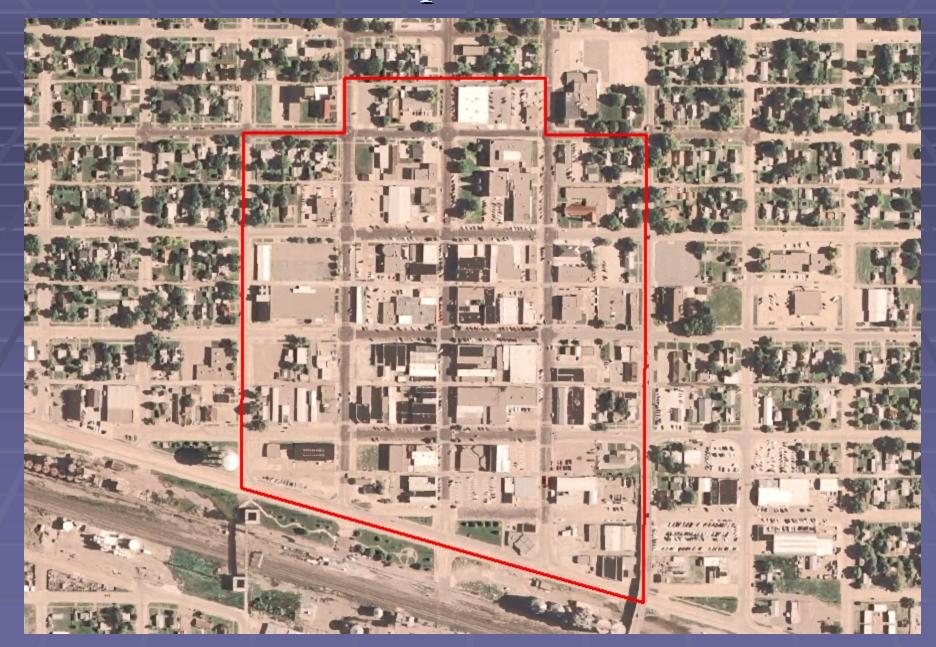

# Lexington Redevelopment Areas

Lane modification Cattlemen Drive

Cattlemen's Crossing Project -landscaping and utility extensions

Funded facility improvements associated With Pedestrian Trail Project

> Assisted Holiday Inn Express Project