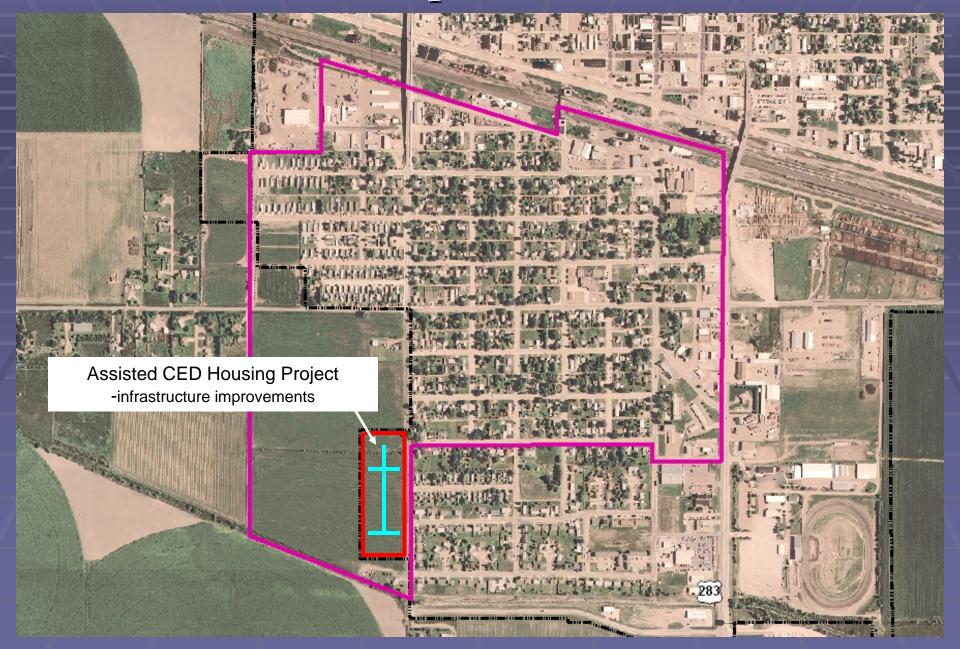

# Lexington Redevelopment Areas





Lane modification Cattlemen Drive

Cattlemen's Crossing Project -landscaping and utility extensions

Funded facility improvements associated With Pedestrian Trail Project

> Assisted Holiday Inn Express Project

Assisted Sonic Restaurant

Pledged TIF on Wal-Mart development to fund area projects

80

Assisted Nebraska Truck -first redevelopment project

> Sold 5 acres to HAR Trucking -provided sewer extension to area -provided paved access to area

Accepted 80 acre donation From City of Lexington

Extended paving of S. Jefferson St.

Acquired 62 acres for development purposes

Funded Welcome Sign















S. Jacob