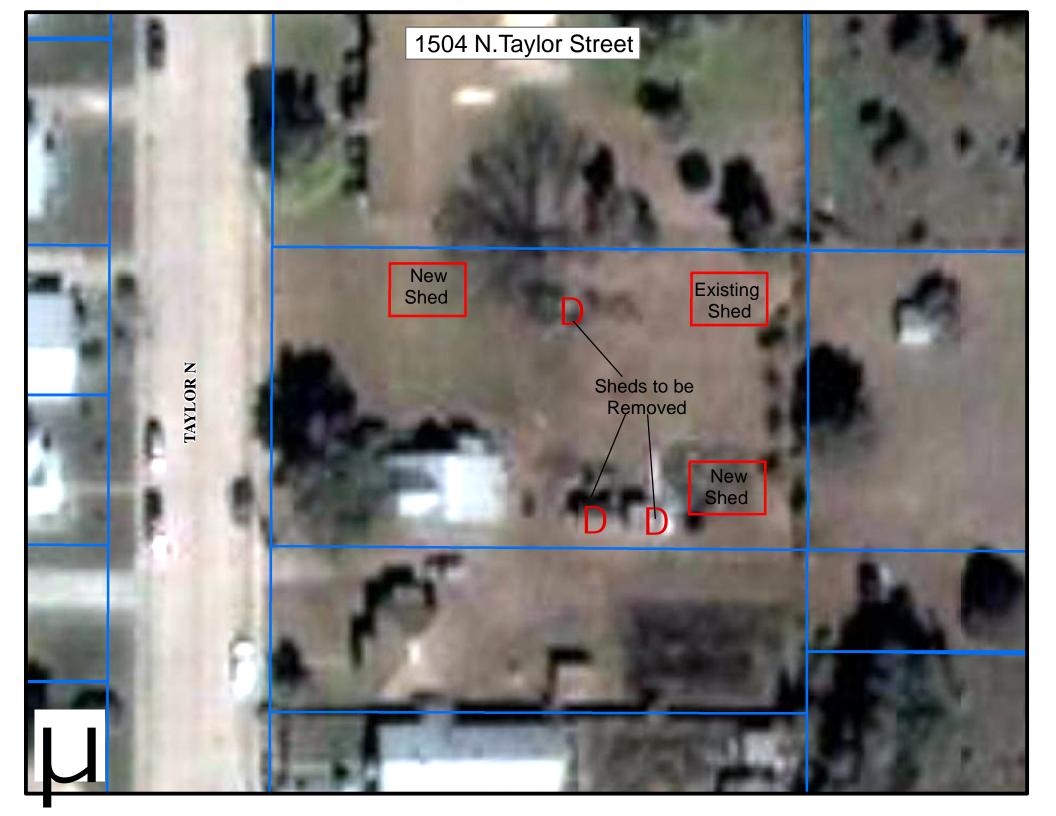

To the property owner of the premises known and described as 1504 N. Taylor. You are hereby notified that the two (2) garages that were brought into your property were done with out a building permit and a building moving permit. The causes for this decision are;

You must remedy this condition or demolish the building within 15 days from this date of receipt for this notice or the City of Lexington will proceed to do so. Appeal of this determination may be made to the board of appeals, by filing with the Chief Building Official within ten days from the date of receipt of this notice a request for a hearing.