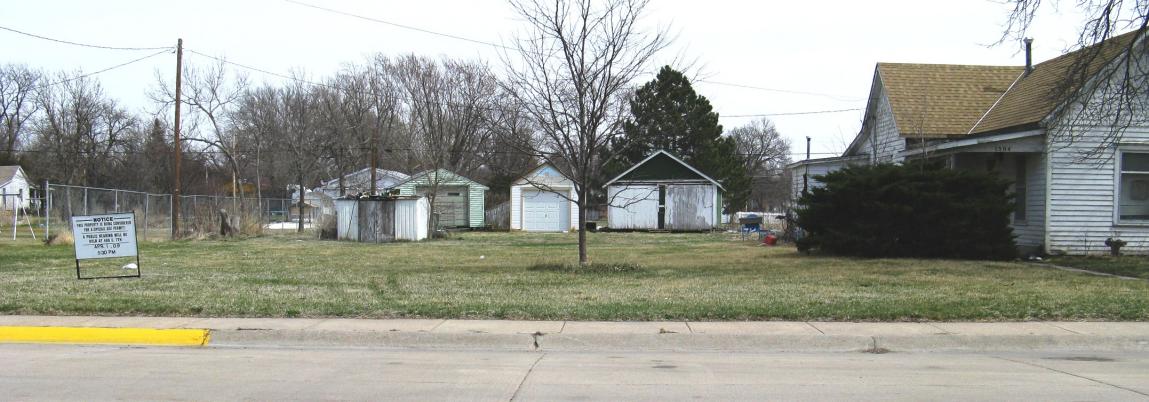

To the property owner of the premises known and described as 1504 N. Taylor. You are hereby notified that the two (2) garages that were brought into your property were done with out a building permit and a building moving permit. The causes for this decision are;

You must remedy this condition or demolish the building within 15 days from this date of receipt for this notice or the City of Lexington will proceed to do so. Appeal of this determination may be made to the board of appeals, by filing with the Chief Building Official within ten days from the date of receipt of this notice a request for a hearing.