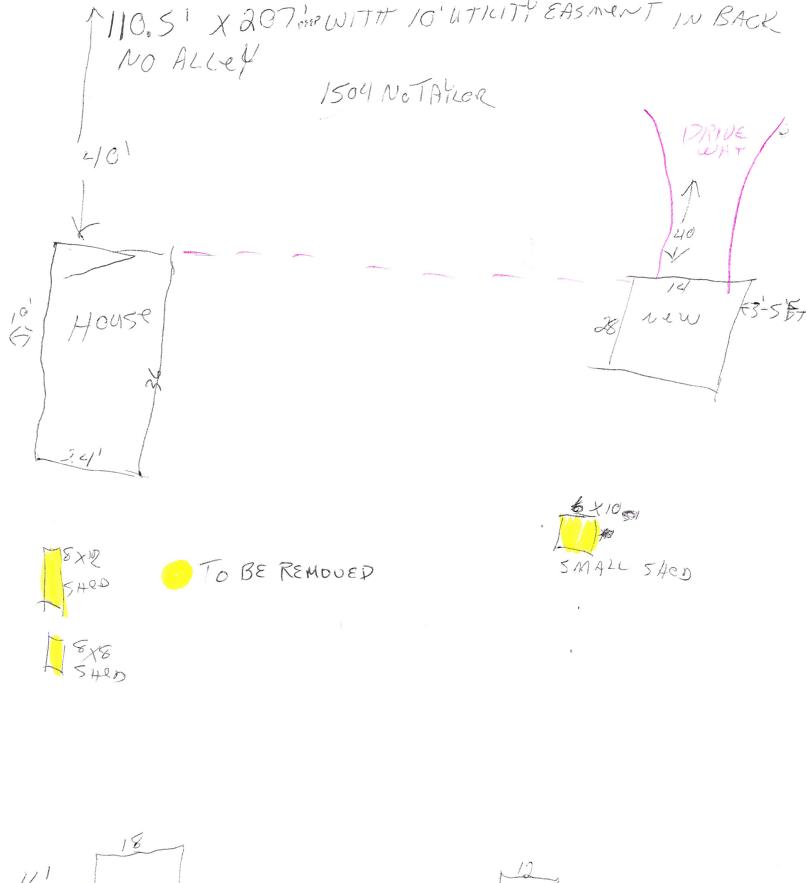

### \*PLEASE INDICATE ROUTE ON MAP

| Type of Building                            | ARAGNE                   | w                    |                          |  |  |  |  |  |  |
|---------------------------------------------|--------------------------|----------------------|--------------------------|--|--|--|--|--|--|
| Address Where Building is Currently Located |                          |                      |                          |  |  |  |  |  |  |
| Address Where Building                      | Will Be Moved To         | 504 No TAYLER        | ,                        |  |  |  |  |  |  |
| Building: Length                            | 28 Width                 | 14 Loaded            | d Height/_               |  |  |  |  |  |  |
| Time of proposed move:                      | Date                     | Hour                 | 12'                      |  |  |  |  |  |  |
| Obtained a Special Use Permit (Yes/No)      |                          |                      |                          |  |  |  |  |  |  |
| Moving Contractor:                          |                          | (HHS BEENMOL Address | Phone No                 |  |  |  |  |  |  |
| Owner: DENNI                                | Name<br>SFLEMING<br>Name | 1504 MTHYLOR Address | 308 32+6796<br>Phone No. |  |  |  |  |  |  |
| ,                                           | Name                     | Address              | - none : to              |  |  |  |  |  |  |
| APPROVEDBuilding Official                   |                          |                      |                          |  |  |  |  |  |  |
|                                             |                          | DATE                 |                          |  |  |  |  |  |  |

To the property owner of the premises known and described as 1504 N. Taylor. You are hereby notified that the two (2) garages that were brought into your property were done with out a building permit and a building moving permit. The causes for this decision are;