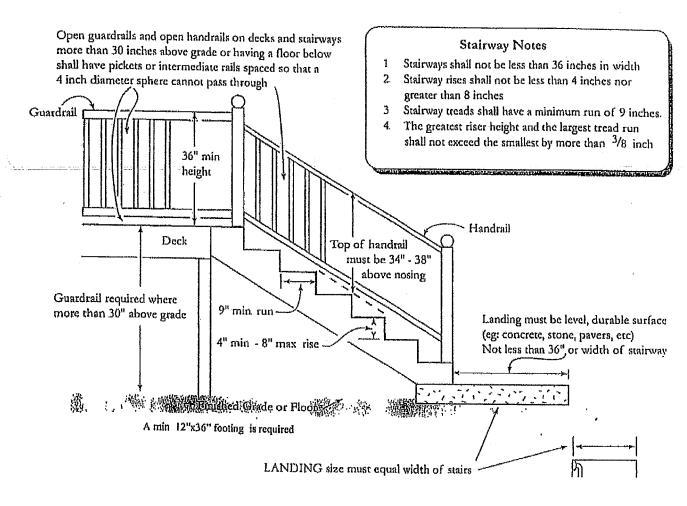

ape And Rescue Windows must meet the following criteria: A minimum total openable area of not less than 5.7 square feet A minimum clear openable height of not less than 24 inches A minimum clear openable width of not less than 20 inches A finished slil height of not more than 44 inches above the floor and should be openable from the inside without the use of separate tools, knowledge Examples of Complying Height & Width Combinations 34 1/a" clear Openable area=5 7 41" Openable area=57 clear sq fl 24" sq ftclear

Minimum size window for 44" max

24" clear height

Floor

Minimum size window for

20" clear width

## City of Lexington

## 2015 IRC Section 310

Minimum Sized Rescue and Escape Windows. One in each basement, habitable attics and every sleeping room.





#### RESIDENTIAL STAIRS



## Residential Construction Checklist

| Residential Building Application                                |
|-----------------------------------------------------------------|
| Complete Set of Stamped Drawings (if required)                  |
| Is the zoning correct for the project?                          |
| Is the project in a high-hazard floodplain? ("A" Zones)         |
| Does the project meet the Comprehensive Plan?                   |
| Will the project fit inside the zoning setbacks?                |
| Has a SWPPP been submitted to the NDEQ?                         |
| Has a plan been submitted to the State Electrical Division?     |
| Has the plan been submitted to the NSFM?                        |
| Does the plan meet the ADA requirements?                        |
| Plan Revi