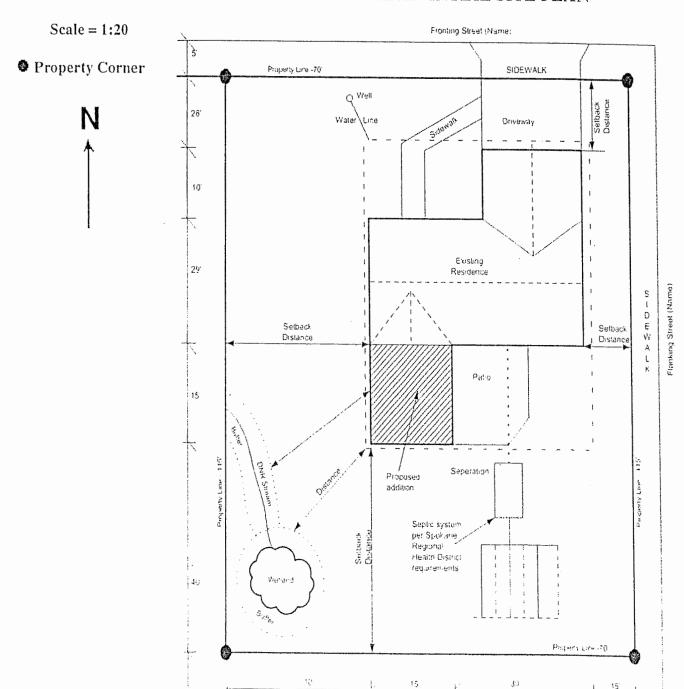

## Residential Site Plans

BP-72

Department of Building and Planning

### SAMPLE RESIDENTIAL SITE PLAN

#### Permit

- Complete the permit application;
- When required site plan must show where the structure will be placed with measurements to the property line and other structures on the property;
  - Site plan to include all parking and landscaping requirements;
- o You must have a floor plan of the structure.
- You must have a wall section showing footing/foundation, wall with headers, and rafters.
- All plans must have detailed measurements;
- o If in a high hazard flood area an elevation certificate must be obtained;

#### Things to remember

- All property in the R-1 zone has a side yard setback requirement of 7 feet and a front and rear yard setback requirement of 25 feet. All measurements are from the property line.
- All electrical permits issued by the Nebraska State Electrical Division. No Certificate of Occupancy will be issued until the State Electrical inspector has completed a final inspection.
- All City of Lexington Codes must be followed