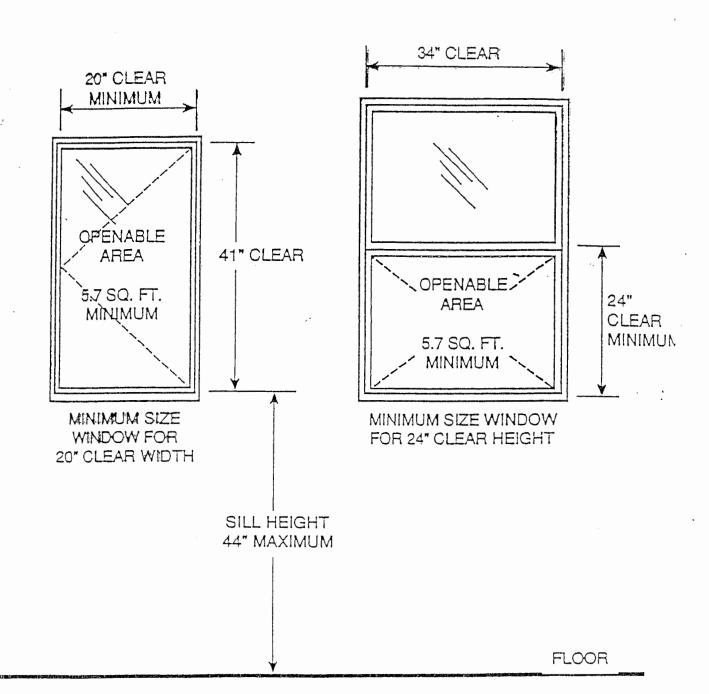

#### **Emergency Escape & Rescue Window** Emergency Escape And Rescue Windows must meet the following criteria: A minimum total openable area of not less than 5.7 square feet A minimum clear openable height of not less than 24 inches A minimum clear openable width of not less than 20 inches A finished slil height of not more than 44 inches above the floor and should be openable from the inside without the use of separate tools, knowledge Examples of Complying Height & Width Combinations 34 1/a" clear Openable area=5 7 41" Openable area=57 clear sq fl 24" sq ftclear

Minimum size window for 44" max

24" clear height

Floor

Minimum size window for

20" clear width