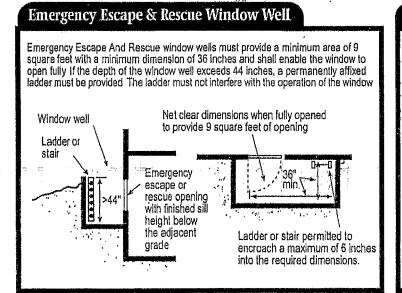

#### **Emergency Escape & Rescue Window** Emergency Escape And Rescue Windows must meet the following criteria: A minimum total openable area of not less than 5.7 square feet A minimum clear openable height of not less than 24 inches A minimum clear openable width of not less than 20 inches A finished slil height of not more than 44 inches above the floor and should be openable from the inside without the use of separate tools, knowledge Examples of Complying Height & Width Combinations 34 1/a" clear Openable area=5 7 41" Openable area=57 clear sq fl 24" sq ftclear