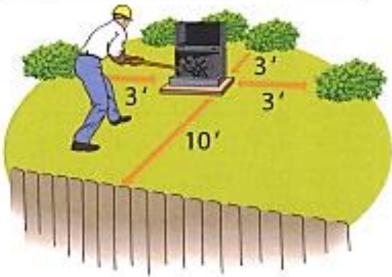

# We need room to work safely on this device.

Please keep shrubs and structures 10 feet away from front side and 3 feet from other sides.

Obstructions will cause delays when restarting electric services.

Before you dig, call your local utility company for location of underground cable and planting instructions.